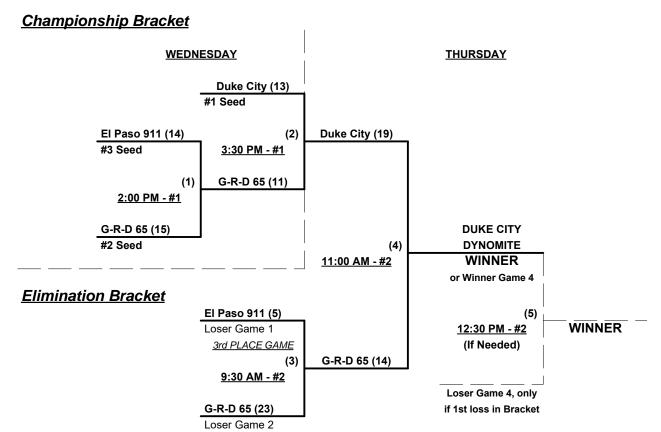

### SSUSA's Winter World Championships 2015 Phoenix, Arizona

November 17 - 19, 2015

Men's 65+ AAA Division • 10 Teams

Rev. 11/18/2015

Rev. 11/05/2015

#### Men's 65+ AA Division • 3 Teams