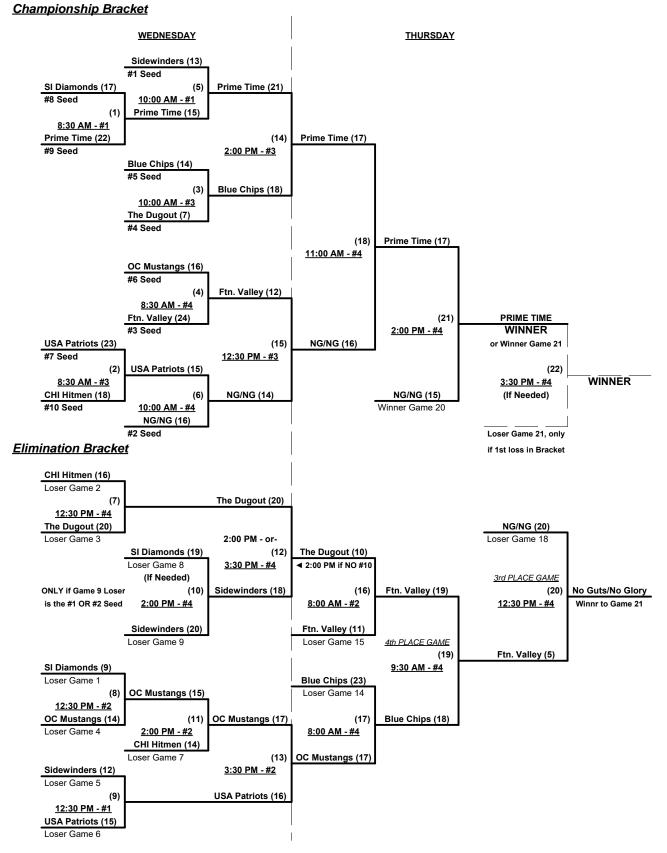

#### Men's 65+ Silver Division • 13 Teams

| <u>Win</u> | Loss        |            | <u>65-AAA</u>                               | <u>Win</u> | Loss |    | <u>65-AAA</u>                 |
|------------|-------------|------------|---------------------------------------------|------------|------|----|-------------------------------|
| 1          | 1           | 1          | Blue Chips (IL)                             | 2          | 0    | 8  | Sidewinders 65's (AZ)         |
| 0          | 2           | 2          | Chicago Hitmen 65's (IL)                    | 1          | 1    | 9  | The Dugout 65 (KS)            |
| 1          | 1           | 3          | Ftn. Valley Outlaws (CA)                    | 1          | 1    | 10 | USA Patriots (OK)             |
|            |             |            |                                             |            |      |    |                               |
| 2          | 0           | 4          | No Guts, No Glory (CA)                      |            |      |    | <u>65-AA</u>                  |
| 1          | 0           | <b>4 5</b> | No Guts, No Glory (CA)<br>OC- Mustangs (CA) | 3 (1)      | 0    | 11 | 65-AA Duke City Dynamite (NM) |
| 1 0        | 0<br>1<br>2 |            |                                             | 3 (1)      | 0 3  | -  | <del></del>                   |

#### Tuesday • November 17, 2015 • Desert West Softball Complex • Phoenix

| Time     | #  | Runs | Team Name                 | Field | #  | Runs | Team Name                  |
|----------|----|------|---------------------------|-------|----|------|----------------------------|
| 9:00 AM  | 1  | 11   | Blue Chips (IL)           | 1     | 4  | 12   | No Guts, No Glory (CA)     |
| 10:30 AM | 4  | 18   | No Guts, No Glory (CA)    | 1     | 10 | 17   | USA Patriots (OK)          |
| 10:30 AM | 2  | 11   | Chicago Hitmen 65's (IL)  | 2     | 8  | 19   | Sidewinders 65's (AZ)      |
| 10:30 AM | 3  | 21   | Ftn. Valley Outlaws (CA)  | 3     | 12 | 5    | § El Paso Nine-Eleven (TX) |
| 10:30 AM | 7  | 20   | S. Iron Diamonds 65 (CO)  | 4     | 1  | 21   | Blue Chips (IL)            |
| 12:00 PM | 10 | 20   | USA Patriots (OK)         | 1     | 3  | 18   | Ftn. Valley Outlaws (CA)   |
| 12:00 PM | 9  | 14   | The Dugout 65 (KS)        | 2     | 6  | 9    | Prime Time (CA)            |
| 12:00 PM | 12 | 13   | El Paso Nine-Eleven (TX)  | 3     | 13 | 14   | Git-R-Done 65 (CA)         |
| 12:00 PM | 11 | 18   | § Duke City Dynamite (NM) | 4     | 5  | 17   | OC- Mustangs (CA)          |
| 1:30 PM  | 8  | 18   | Sidewinders 65's (AZ)     | 1     | 9  | 17   | The Dugout 65 (KS)         |
| 1:30 PM  | 6  | 12   | Prime Time (CA)           | 2     | 11 | 13   | § Duke City Dynamite (NM)  |
| 1:30 PM  | 13 | 16   | § Git-R-Done 65 (CA)      | 3     | 7  | 27   | S. Iron Diamonds 65 (CO)   |
| 1:30 PM  | 5  | 15   | OC- Mustangs (CA)         | 4     | 2  | 14   | Chicago Hitmen 65's (IL)   |

**§** Teams #11-13 RECEIVE 5-Run OR 11-Defensife-player equalizer in games vs. Teams #1-10 **Seeding for 65-AAA Three-game-guarantee Bracket commencing Wednesday morning - See Bracket for details** 

#### Wednesday • November 18, 2015 • Desert West Softball Complex • Phoenix

| Time     | #  | Runs | Team Name               | Field | #  | Runs | Team Name                |
|----------|----|------|-------------------------|-------|----|------|--------------------------|
| 8:30 AM  | 11 | 13   | Duke City Dynamite (NM) | 2     | 12 | 6    | El Paso Nine-Eleven (TX) |
| 10:00 AM | 13 | 6    | Git-R-Done 65 (CA)      | 2     | 11 | 16   | Duke City Dynamite (NM)  |

Seeding for 65-AA Double Elimination Bracket commencing Wednesday afternoon - See Bracket for details

Format: Mixed Round Robin to seed 65-AAA and 65-AA Division Championship brackets

Teams #1-10 play Three-game-guarantee for 65-AAA Championship

Teams #11-13 play Double Elimination bracket for 65-AA Championship (INTERNAL seeding)

Home Runs - Home Run rule of LOWER rated team in game

AAA Rule = 3 per team per game, Outs AA

AA Rule = 1 per team per game, Outs