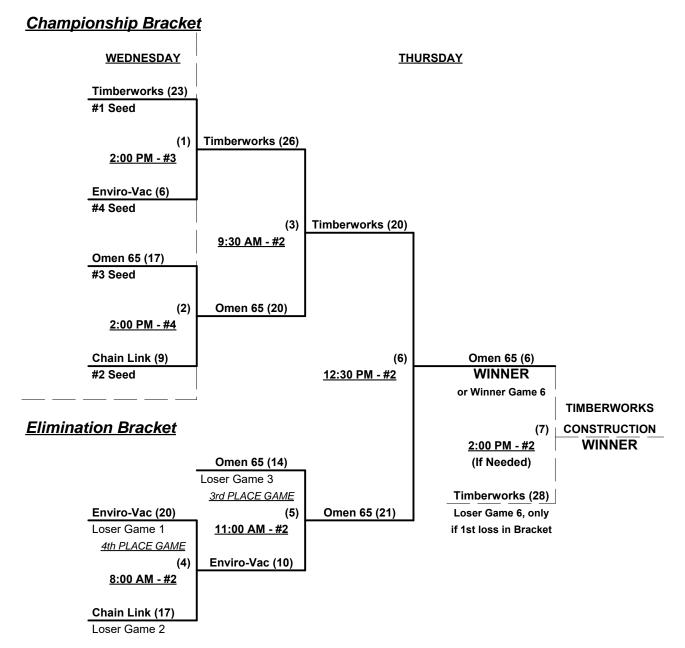

#### Men's 65+ Major Plus Division • 4 Teams

| <u>Win</u> <u>Loss</u> |   |   |                           | <u>Win</u> | <u>Loss</u> |   |                         |  |
|------------------------|---|---|---------------------------|------------|-------------|---|-------------------------|--|
| 2                      | 1 | 1 | Chain Link (AZ)           | 1_         | 2           | 3 | Omen 65 (CA)            |  |
| 0                      | 3 | 2 | Enviro-Vac Marauders (BC) | 3          | 0           | 4 | Timberworks Const. (CA) |  |

#### Tuesday • November 17, 2015 • Rose Mofford Softball Complex • Phoenix

| Time     | # | Runs | Team Name                 | Field | # | Runs | Team Name                 |
|----------|---|------|---------------------------|-------|---|------|---------------------------|
| 8:00 AM  | 1 | 17   | Chain Link (AZ)           | 1     | 2 | 11   | Enviro-Vac Marauders (BC) |
| 9:30 AM  | 4 | 16   | Timberworks Const. (CA)   | 1     | 3 | 14   | Omen 65 (CA)              |
| 11:00 AM | 3 | 13   | Omen 65 (CA)              | 1     | 1 | 15   | Chain Link (AZ)           |
| 11:00 AM | 2 | 16   | Enviro-Vac Marauders (BC) | 2     | 4 | 25   | Timberworks Const. (CA)   |

#### Wednesday • November 18, 2015 • Rose Mofford Softball Complex • Phoenix

| Time     | # | Runs | Team Name                 | Field | # | Runs | Team Name               |
|----------|---|------|---------------------------|-------|---|------|-------------------------|
| 11:00 AM | 2 | 14   | Enviro-Vac Marauders (BC) | 1     | 3 | 25   | Omen 65 (CA)            |
| 11:00 AM | 1 | 10   | Chain Link (AZ)           | 2     | 4 | 17   | Timberworks Const. (CA) |

Seeding for 65-Major+ Double Elimination Bracket commencing Wednesday afternoon • See bracket for details

Format: Full (3-game) round robin to seed 65-Major+ Double Elimination bracket

Home Runs - Major+ = 9 per team per game, Outs