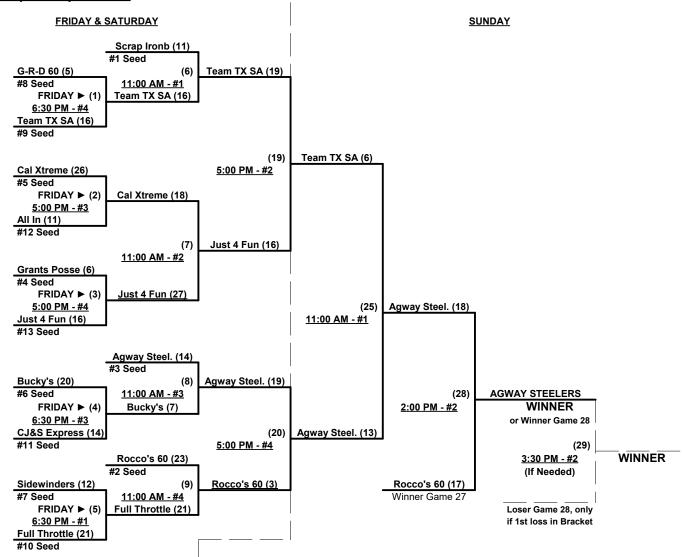

### Men's 60+ AAA Division • 13 Teams

| <u>vvin</u> | <u>LOSS</u> |   |                          | <u>win</u> | <u>LOSS</u> |    |                          |
|-------------|-------------|---|--------------------------|------------|-------------|----|--------------------------|
| 2           | 0           | 1 | Agway Steelers (ON)      | 2          | 0           | 8  | Grant's Posse 60 (CA)    |
| 0           | 2           | 2 | All-In (IL)              | 0          | 2           | 9  | Just 4 Fun (AZ)          |
| 1           | 1           | 3 | Bucky's Casino 60's (AZ) | 2          | 0           | 10 | Rocco's 60's (AZ)        |
| 1           | 1           | 4 | Cal Xtreme (CA)          | 2          | 0           | 11 | Scrap Iron Diamonds (CO) |
| 0           | 2           | 5 | CJ & S Express (AZ)      | 1          | 1           | 12 | Sidewinders 60's (AZ)    |
| 0           | 2           | 6 | Full Throttle (AZ)       | 1          | 1           | 13 | Team Texas San Antonio   |
| 1           | 1           | 7 | Git-R-Done 60 (CA)       |            |             | •  |                          |

#### Men's 60+ AAA Division • 13 Teams

#### **Championship Bracket**