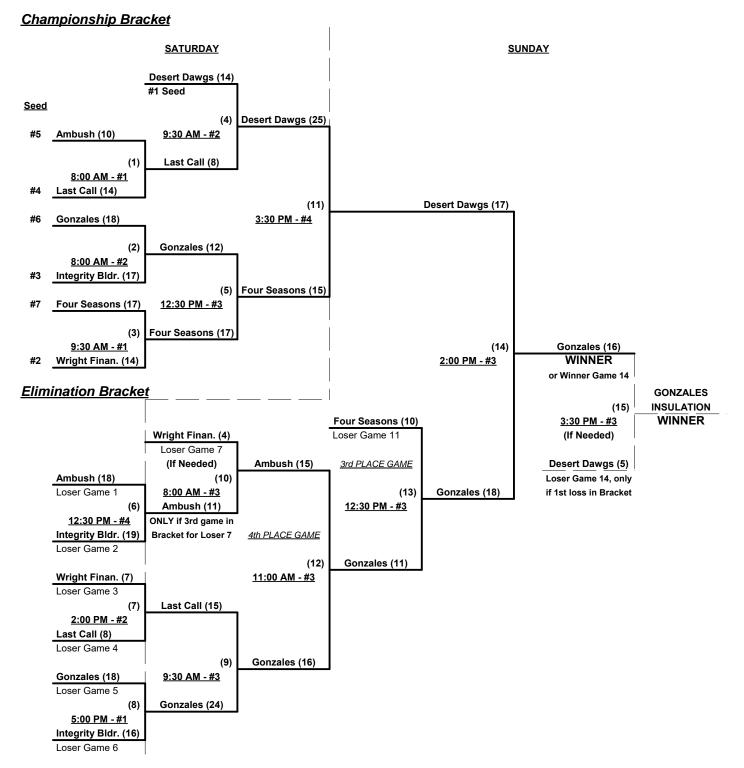

### Men's 60+ Major Division • 7 Teams

|   | <u>Win</u> | <u>Loss</u> |   |                            | <u>Win</u> | <u>Loss</u> |   |                         |
|---|------------|-------------|---|----------------------------|------------|-------------|---|-------------------------|
|   | 1          | 1           | 1 | Ambush (AZ)                | 1          | 1           | 5 | Integrity Builders (NE) |
| • | 2          | 0           | 2 | Desert Dawgs 60 (CA)       | 1          | 1           | 6 | Last Call (NV)          |
| • | 0          | 2           | 3 | Four Seasons Printing (OR) | 2          | 0           | 7 | Wright Financial (AZ)   |
|   | 0          | 2           | 4 | Gonzalez Insulation (TX)   | •          |             |   |                         |

### Men's 60+ Major Division • 7 Teams