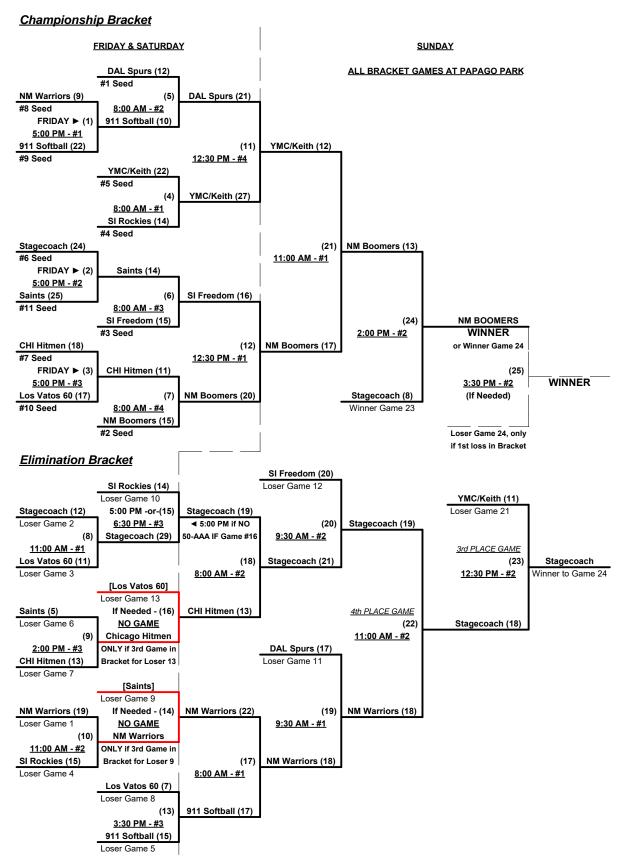

### Men's 60+ AA Division • 11 Teams

| <u>Win</u> | <u>Loss</u> |   |                          | <u>Win</u> | <u>Loss</u> |    |                            |
|------------|-------------|---|--------------------------|------------|-------------|----|----------------------------|
| 0          | 2           | 1 | 911 Softball Club (CA)   | 0          | 2           | 7  | Saints (CA)                |
| 1          | 1           | 2 | Chicago Hitmen 60's (IL) | 1          | 1           | 8  | Scrap Iron 60 Rockies (CO) |
| 2          | 0           | 3 | Dallas Spurs 60 (TX)     | 2          | 0           | 9  | Scrap Iron Freedom (CO)    |
| 0          | 2           | 4 | Los Vatos Viejos 60 (AZ) | 1          | 1           | 10 | Stagecoach Saloon (OR)     |
| 2          | 0           | 5 | New Mexico Boomers       | 1          | 1           | 11 | YMC/Keith Enterprises (ID) |
| 1          | 1           | 6 | New Mexico Warriors      |            |             |    |                            |

### Men's 60+ AA Division • 11 Teams