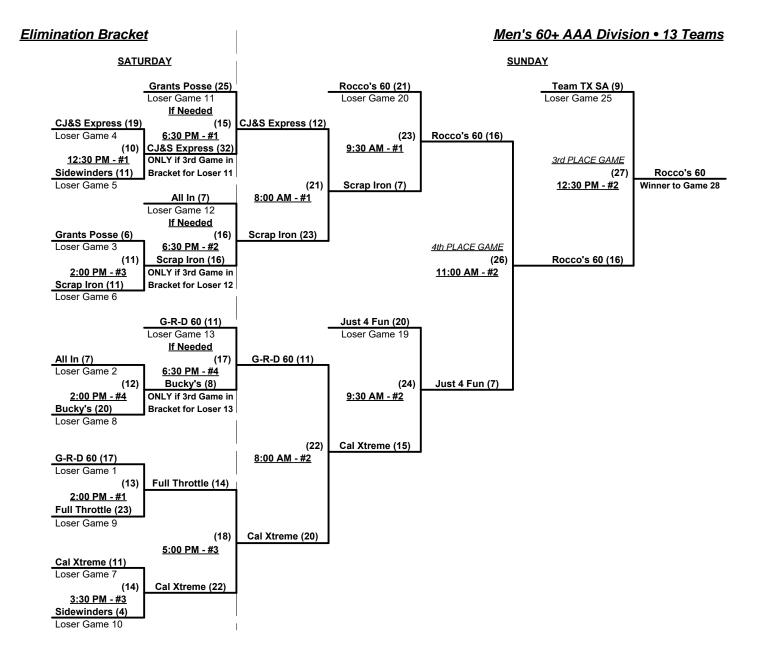

### Men's 60+ AAA Division • 13 Teams

| <u>vvin</u> | <u>LOSS</u> |   |                          | <u>win</u> | <u>LOSS</u> |    |                          |
|-------------|-------------|---|--------------------------|------------|-------------|----|--------------------------|
| 2           | 0           | 1 | Agway Steelers (ON)      | 2          | 0           | 8  | Grant's Posse 60 (CA)    |
| 0           | 2           | 2 | All-In (IL)              | 0          | 2           | 9  | Just 4 Fun (AZ)          |
| 1           | 1           | 3 | Bucky's Casino 60's (AZ) | 2          | 0           | 10 | Rocco's 60's (AZ)        |
| 1           | 1           | 4 | Cal Xtreme (CA)          | 2          | 0           | 11 | Scrap Iron Diamonds (CO) |
| 0           | 2           | 5 | CJ & S Express (AZ)      | 1          | 1           | 12 | Sidewinders 60's (AZ)    |
| 0           | 2           | 6 | Full Throttle (AZ)       | 1          | 1           | 13 | Team Texas San Antonio   |
| 1           | 1           | 7 | Git-R-Done 60 (CA)       |            |             | •  |                          |

#### Men's 60+ AAA Division • 13 Teams