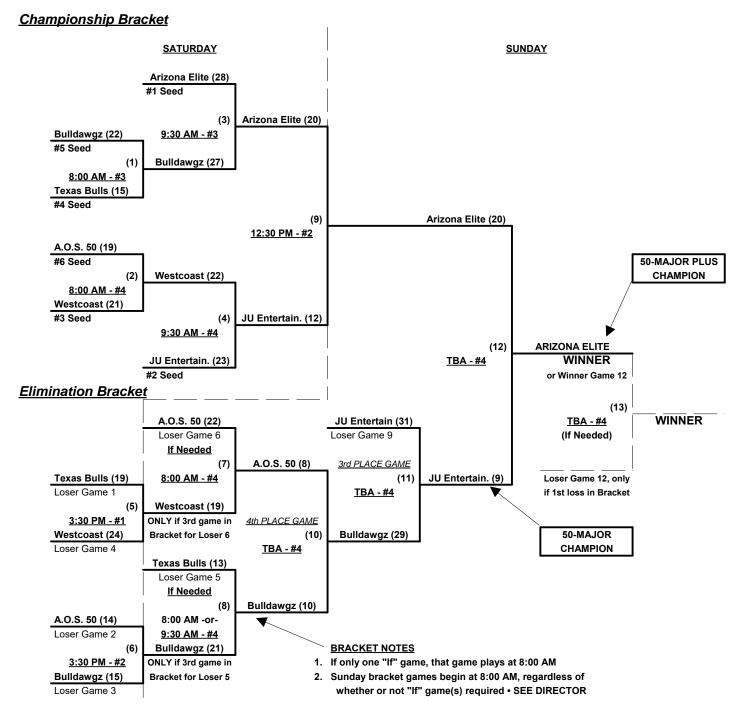

#### Seeding for 50/55-Platinum Three-game-guarantee Bracket commencing Saturday morning • See Bracket

Format: Two (2) game round robin to seed 50/55-Platinum Three-game-guarantee bracket

NOTE Team #1 must WIN bracket to earn 1st Place Awards and 2017 T.O.C. bid

If Team #1 wins bracket, Runner-up earns 1st Place Awards and 2017 T.O.C. bid

Home Runs - Major = 6 per Team per Game, Outs

NOTE SSUSA Official Rulebook §9.5 (Retrieving Home Run Balls) will be strictly enforced.

Run Rules - Five (5) runs per ½ inning at bat (except open inning)

Time Limits - RR = 65 + open inn. • Bracket = 70 + open inn. • Championship game(s) = 7 innings full

Tie Breakers - Head to head (in full RR only), least runs allowed, run differential, coin toss