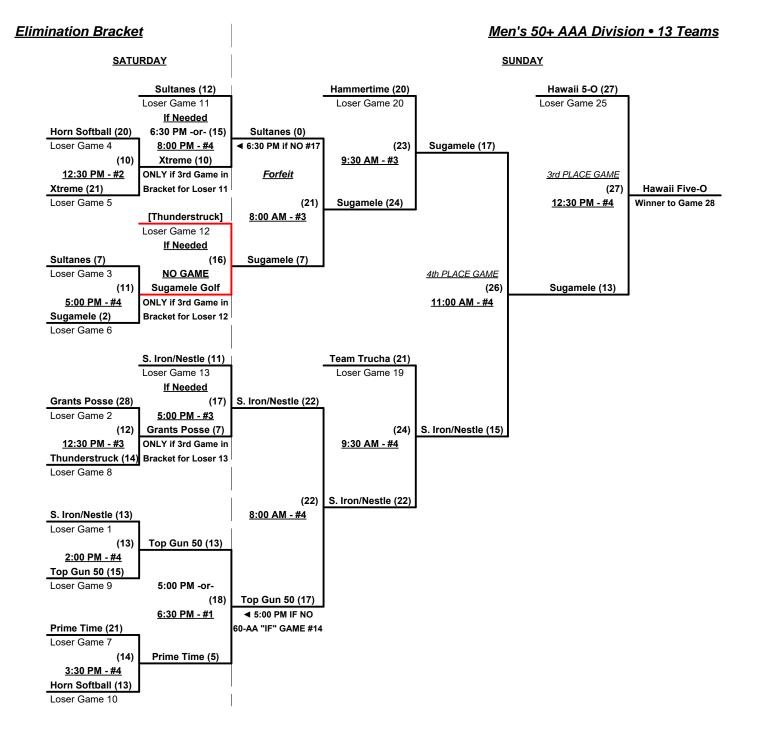

Seeding for 50-AAA Three-game-guarantee Bracket commencing FRIDAY evening - See Bracket for details

Format: Two (2) Game Round Robin to seed 50-AAA Division Three-game-guarantee Bracket

Home Runs - AAA Rule = 3 per team per game, Outs

NOTE SSUSA Official Rulebook §9.5 (Retrieving Home Run Balls) will be strictly enforced.

Run Rules - Five (5) runs per ½ inning at bat (except open inning)

Time Limits - RR = 65 + open inn. • Bracket = 70 + open inn. • Championship game(s) = 7 innings full

Tie Breakers - Head to head (in full RR only), least runs allowed, run differential, coin toss

Schedule Subject to Change at Discretion of Tournament and Field Directors

Xtreme (11) #10 Seed