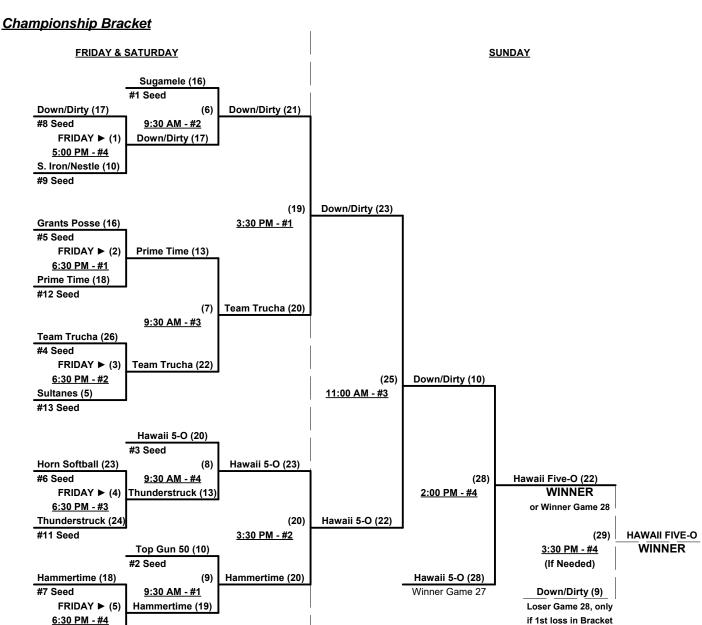

#### Seeding for 50/55-Platinum Three-game-guarantee Bracket commencing Saturday morning • See Bracket

Format: Two (2) game round robin to seed 50/55-Platinum Three-game-guarantee bracket

NOTE Team #1 must WIN bracket to earn 1st Place Awards and 2017 T.O.C. bid

If Team #1 wins bracket, Runner-up earns 1st Place Awards and 2017 T.O.C. bid

Home Runs - Major = 6 per Team per Game, Outs

NOTE SSUSA Official Rulebook §9.5 (Retrieving Home Run Balls) will be strictly enforced.

Run Rules - Five (5) runs per ½ inning at bat (except open inning)

Time Limits - RR = 65 + open inn. • Bracket = 70 + open inn. • Championship game(s) = 7 innings full

Tie Breakers - Head to head (in full RR only), least runs allowed, run differential, coin toss