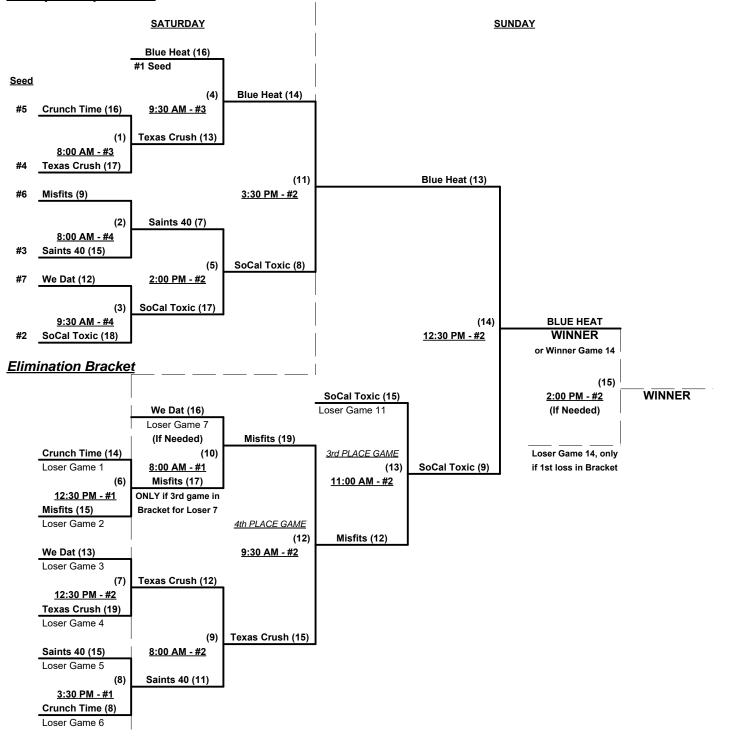

imination Bracket commencing Saturday morning • See bracket for details

**Format:** Two (2) game round robin to seed 40-Women AAA Three-game-guarantee bracket Home Runs - AAA = 3 per team per game, Outs

**NOTE** SSUSA Official Rulebook §9.5 (Retrieving Home Run Balls) will be strictly enforced.

Run Rules - Five (5) runs per ½ inning at bat (except open inning)

Time Limits - RR = 65 + open inn. • Bracket = 70 + open inn. • Championship game(s) = 7 innings full

Tie Breakers - Head to head (in full RR only), least runs allowed, run differential, coin toss

### Schedule Subject to Change at Discretion of Tournament and Field Directors



## SSUSA's Winter World Championships 2015

Phoenix, Arizona

November 20 - 22, 2015

Rev. 11/09/2015

### Women's 40+ Masters AAA Division • 7 Teams