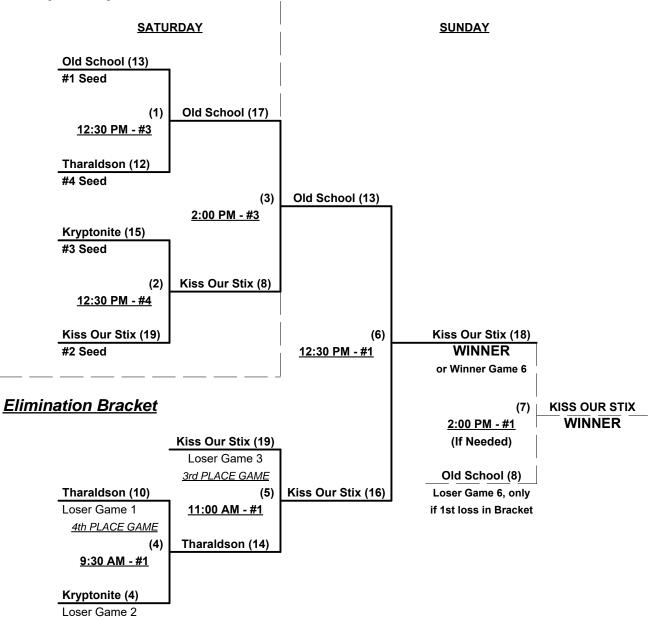

ay afternoon • See bracket for details

**Format:** Full (3 game) Round Robin to seed 40-Women Major Double Elimination bracket

Home Runs - Major = 6 per team per game, Outs

**NOTE** SSUSA Official Rulebook §9.5 (Retrieving Home Run Balls) will be strictly enforced.

Run Rules - Five (5) runs per ½ inning at bat (except open inning)

Time Limits -  $RR = 65 + open inn. \cdot Bracket = 70 + open inn. \cdot Championship game(s) = 7 innings full Tie Breakers - Head to head (in full RR only), least runs allowed, run differential, coin toss$ 

### Schedule Subject to Change at Discretion of Tournament and Field Directors



# SSUSA's Winter World Championships 2015 Phoenix, Arizona November 20 - 22, 2015

Rev. 11/09/2015

Women's 40+ Masters Major Division • 4 Teams

## Championship Bracket





# SSUSA's Winter World Championships 2015 Phoenix, Arizona November 20 - 22, 2015

Rev. 11/09/2015

### Women's 40+ Masters AAA Division • 7 Teams

| <u>Win</u> | <u>Loss</u> |   |                  |
|------------|-------------|---|------------------|
| 2          | 0           | 1 | Blue Heat (NM)   |
| 1          | 1           | 2 | Crunch Time (AZ) |
| 0          | 2           | 3 | Misfits (CA)     |
| 1          | 1           | 4 | Saints (AZ)      |
|            |             |   |                  |

| <u>Win</u> | <u>Loss</u> |   |                  |
|------------|-------------|---|------------------|
| 2          | 0           | 5 | SoCal Toxic (CA) |
| 1          | 1           | 6 | Texas Crush (TX) |
| 0          | 2           | 7 | We Dat (AZ)      |

## Friday • November 2