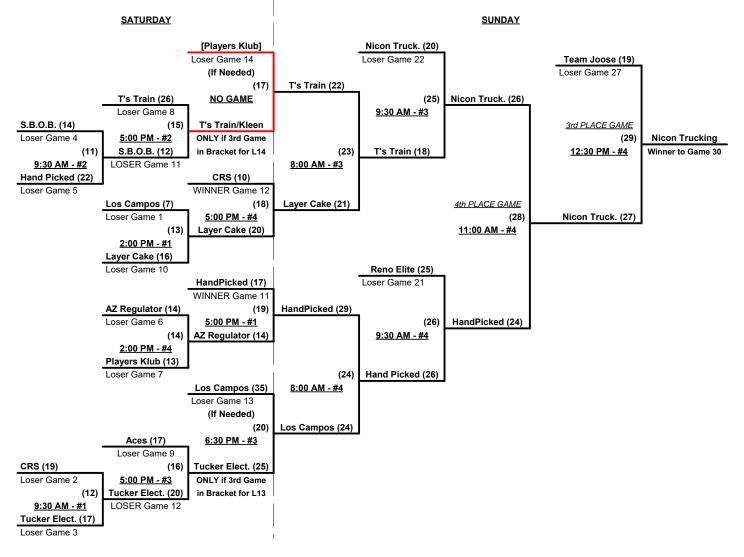

If Team #1 wins, Runner-up earns 1st Place Awards and 2017 T.O.C. bid

Home Runs - Major = 8 per team per game, Outs

**NOTE** SSUSA Official Rulebook §9.5 (Retrieving Home Run Balls) will be strictly enforced.

Run Rules - Five (5) runs per ½ inning at bat (except open inning)

Time Limits - RR = 65 + open inn. • Bracket = 70 + open inn. • Championship game(s) = 7 innings full

Tie Breakers - Head to head (in full RR only), least runs allowed, run differential, coin toss

### Schedule Subject to Change at Discretion of Tournament and Field Directors



### SSUSA's Winter World Championships 2015 Phoenix, Arizona

November 20 - 22, 2015

Rev. 11/09/2015

### Men's 40+ Masters Platinum Division • 14 Teams





#### Men's 40+ Masters Platinum Division • 14 Teams

#### Elimination Bracket