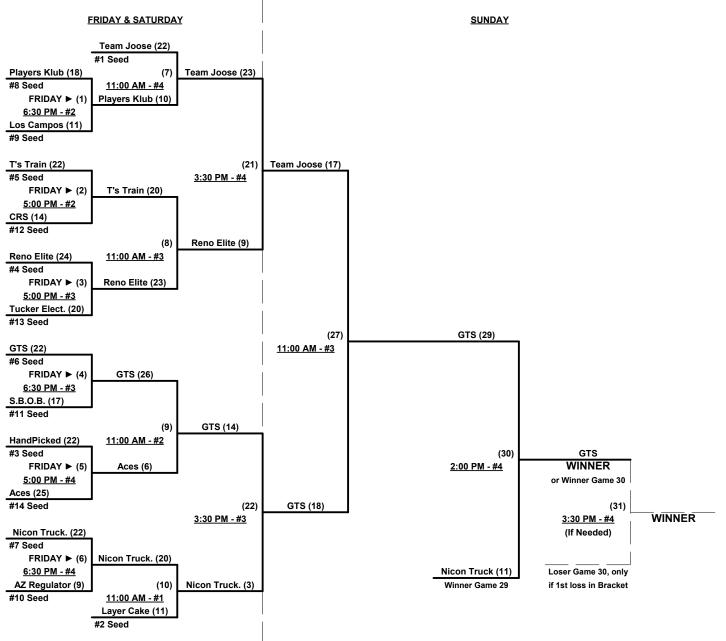

t

**NOTE** Team #1 must WIN bracket to earn 1st Place Awards and 2017 T.O.C. bid

If Team #1 wins, Runner-up earns 1st Place Awards and 2017 T.O.C. bid

Home Runs - Major = 8 per team per game, Outs

**NOTE** SSUSA Official Rulebook §9.5 (Retrieving Home Run Balls) will be strictly enforced.

Run Rules - Five (5) runs per ½ inning at bat (except open inning)

Time Limits - RR = 65 + open inn. • Bracket = 70 + open inn. • Championship game(s) = 7 innings full

Tie Breakers - Head to head (in full RR only), least runs allowed, run differential, coin toss

### Schedule Subject to Change at Discretion of Tournament and Field Directors



### SSUSA's Winter World Championships 2015 Phoenix, Arizona

November 20 - 22, 2015

Rev. 11/09/2015

### Men's 40+ Masters Platinum Division • 14 Teams





#### Men's 40+ Masters Platinum Division • 14 Teams

#### Elimination Bracket