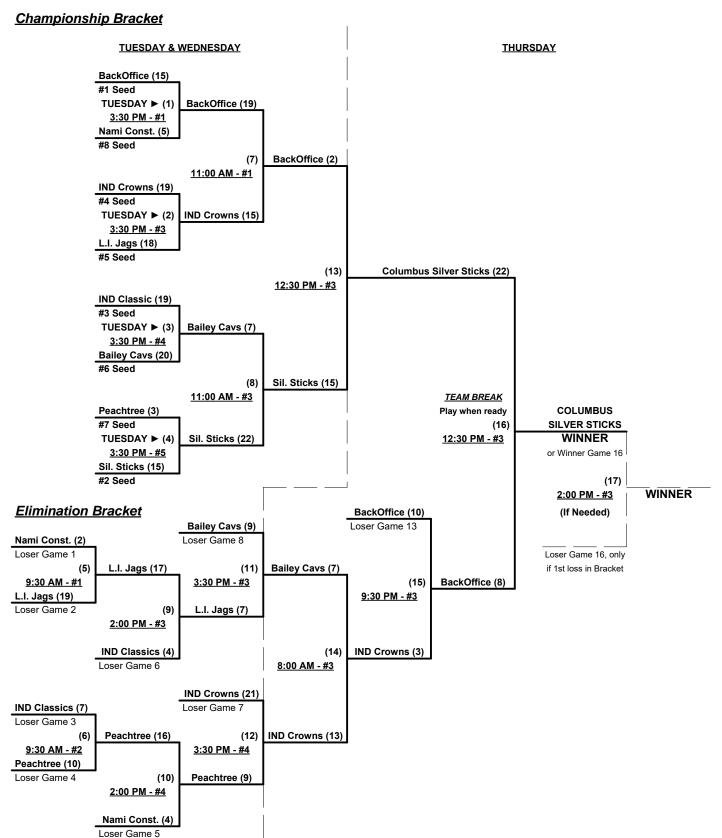

Seeding for 75-Majoe Double Elimination Bracket commencing Wednesday afternoon - See Bracket for details

Format: Two (2) game round robin to seed 70/75-Silver Three-game-guarantee bracket

Teams #1-3 play Double Elimination bracket for 75-Major Championship

Seeding based on 75-Major games ONLY • Crossover games excluded

Teams #4-11 play Three-game-guarantee bracket for 70/75-Silver Chamionship

Top Finishing 70-AA AND 75-AAA each earn 2017 Tournament of Champions bids

#### Men's 70/75+ Silver Division • 8 Teams

Rev. 10/27/2015