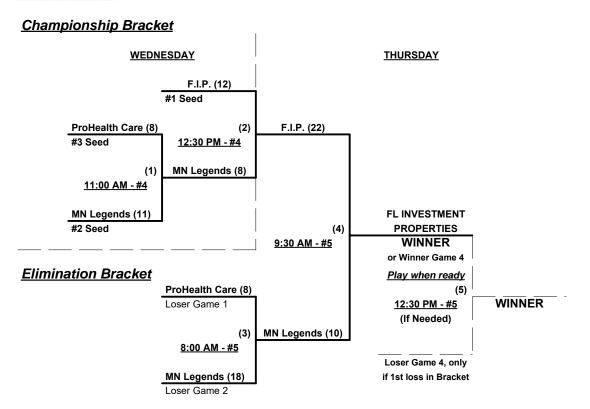

#### Seeding for Double Elimination brackets commencing Wednesday afternoon - See Brackets for details

Format: Three (3) game Round Robin to seed 80-Major and 80/85-Gold Double Elimination brackets

Teams #1-3 play Double Elimination bracket for 80-Major Championship (INTERNAL seeding)

Teams #4-6 play Double Elimination bracket for 80/85-Gold Championship (INTERNAL seeding)

Home Runs - Open

Run Rules - Major = 5 runs per  $\frac{1}{2}$  inning at bat (except open inning)

Time Limits - RR = 65 + open inn. • Bracket = 70 + open inn. • Championship game(s) = 7 innings full

## Men's 80+ Major Division • 3 Teams