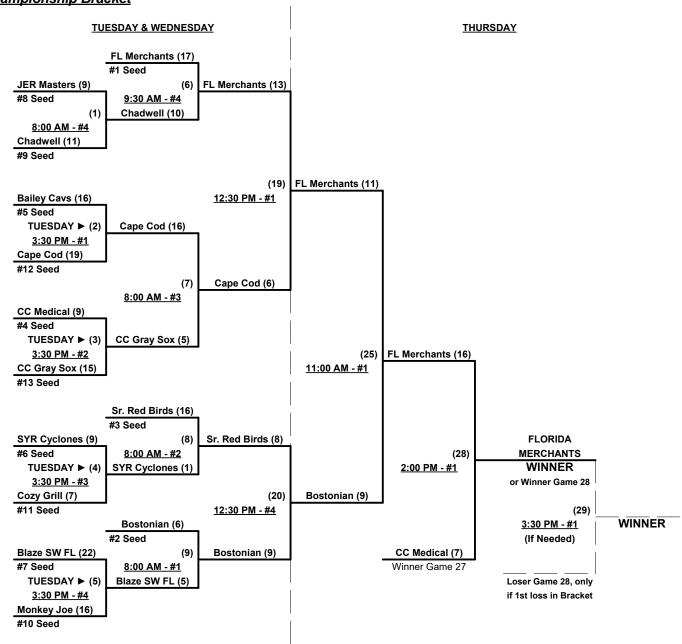

#### Seeding for 70-AAA Three-game-guarantee Bracket commencing TUESDAY afternoon - See Bracket

Format: Two (2) game round robin to seed 70-AAA Three-game-guarantee bracket

Home Runs - AAA = 3 per Team per Game, Outs

#### Men's 70+ AAA Division • 13 Teams

## Championship Bracket

Loser Game 9

CC Gray Sox (5)
Loser Game 7

12:30 PM - #2 Monkey Joe (7) Loser Game 10

(14)

2:00 PM -or-

3:30 PM - #4

Monkey Joe (12)

JER Masters (9)

■ 2:00 PM if NO #17

Rev. 10/30/2015