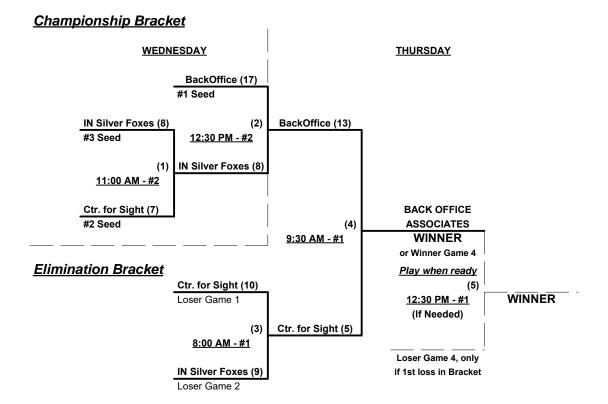

#### Men's 70/75+ Silver Division • 8 Teams

Rev. 10/27/2015

## Men's 80/85 Division • 6 Teams

|   | <u>Win</u> | Loss |   | <u>80-Major</u>               | <u>Win</u> | Loss |   | 80/85-Gold                 |
|---|------------|------|---|-------------------------------|------------|------|---|----------------------------|
|   | 3          | 0    | 1 | Florida Investment Properties | 2          | 1    | 4 | BackOffice Assoc. 80 (MA)  |
|   | 2          | 1    | 2 | Jimmy's MN Legends 80's       | 0          | 3    | 5 | Indiana Silver Foxes (IN)  |
| Ī | 1          | 2    | 3 | ProHealth Care 80 (WI)        | 1          | 2    | 6 | Center For Sight 85's (FL) |

# Tuesday • November 3, 2015 • Northwest Softball Complex • Cape Coral

| Time    | # | Runs | Team Name                     | Field | # | Runs | Team Name                       |
|---------|---|------|-------------------------------|-------|---|------|---------------------------------|
| 8:00 AM | 1 | 18   | Florida Investment Properties | 3     | 2 | 5    | Jimmy's MN Legends 80's         |
| 8:00 AM | 5 | 9    | Indiana Silver Foxes (IN)     | 4     | 4 | 15   | BackOffice Assoc. 80 (MA)       |
| 8:00 AM | 3 | 16   | § ProHealth Care 80 (WI)      | 5     | 6 | 9    | Center For Sight 85's (FL)      |
| 9:30 AM | 2 | 11   | Jimmy's MN Legends 80's       | 3     | 3 | 10   | ProHealth Care 80 (WI)          |
| 9:30 AM | 6 | 8    | Center For Sight 85's (FL)    | 4     | 5 | 6    | Indiana Silver Foxes (IN)       |
| 9:30 AM | 4 | 6    | BackOffice Assoc. 80 (MA)     | 5     | 1 | 15   | § Florida Investment Properties |

## Wednesday • November 4, 2015 • Northwest Softball Complex • Cape Coral

| Time    | # | Runs | Team Name                  | Field | # | Runs | Team Name                     |
|---------|---|------|----------------------------|-------|---|------|-------------------------------|
| 8:00 AM | 3 | 9    | ProHealth Care 80 (WI)     | 1     | 1 | 26   | Florida Investment Properties |
| 8:00 AM | 6 | 11   | Center For Sight 85's (FL) | 2     | 4 | 21   | BackOffice Assoc. 80 (MA)     |
| 8:00 AM | 5 | 7    | Indiana Silver Foxes (IN)  | 4     | 2 | 15   | § Jimmy's MN Legends 80's     |

§ Teams #1-3 GIVE 5-Run equalizer in ALL games vs. Teams #4-6

#### Seeding for Double Elimination brackets commencing Wednesday afternoon - See Brackets for details

Format: Three (3) game Round Robin to seed 80-Major and 80/85-Gold Double Elimination brackets

Teams #1-3 play Double Elimination bracket for 80-Major Championship (INTERNAL seeding)

Teams #4-6 play Double Elimination bracket for 80/85-Gold Championship (INTERNAL seeding)

Home Runs - Open

Run Rules - Major = 5 runs per  $\frac{1}{2}$  inning at bat (except open inning)

Time Limits - RR = 65 + open inn. • Bracket = 70 + open inn. • Championship game(s) = 7 innings full