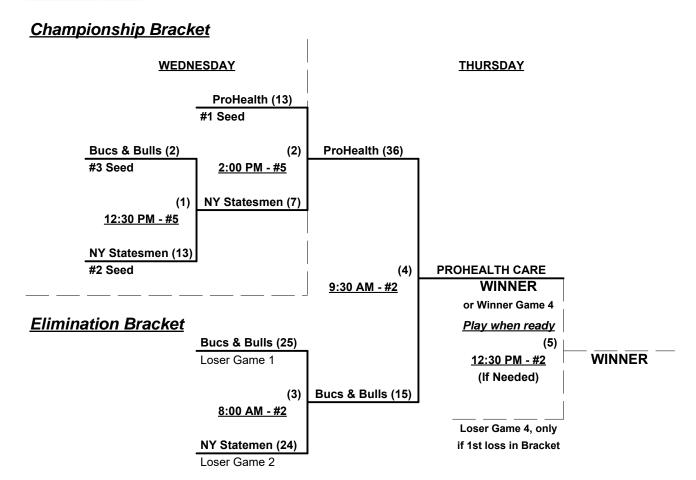

Seeding for 75-Majoe Double Elimination Bracket commencing Wednesday afternoon - See Bracket for details

Format: Two (2) game round robin to seed 70/75-Silver Three-game-guarantee bracket

Teams #1-3 play Double Elimination bracket for 75-Major Championship

Seeding based on 75-Major games ONLY • Crossover games excluded

Teams #4-11 play Three-game-guarantee bracket for 70/75-Silver Chamionship

Top Finishing 70-AA AND 75-AAA each earn 2017 Tournament of Champions bids

# Men's 75+ Major Division • 3 Teams

Rev. 10/27/2015