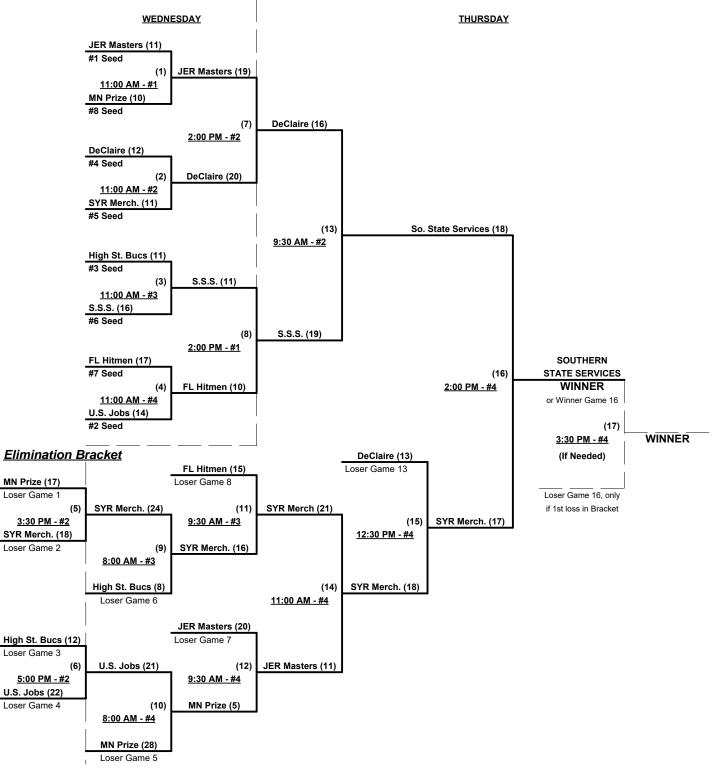

#### Men's 65+ Major Division • 8 Teams

Rev. 10/27/2015

#### Championship Bracket

Rev. 10/29/2015