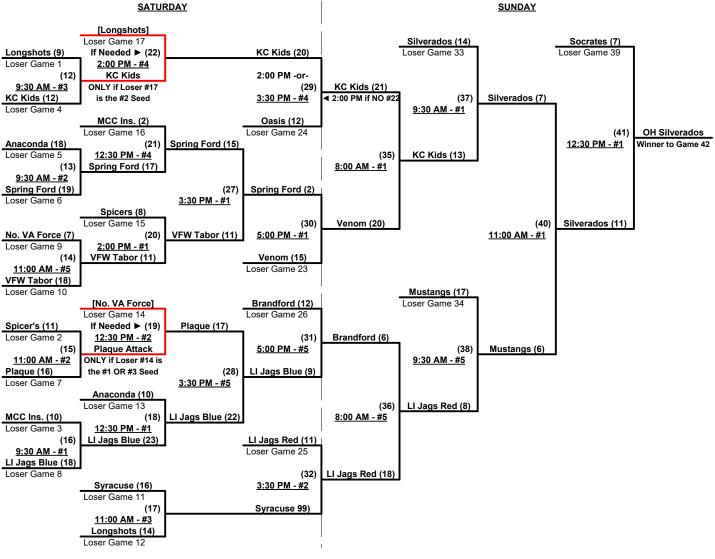

ins, Runner-up also earns 1st Place Awards and 2017 T.O.C. bid.                         |
|         | Home Runs - AAA = 3 per Team per Game, Outs                                                          |
|         | Run Rules - Five ( 5) runs per ½ inning at bat (except open inning)                                  |
|         | Time Limits - RR = 65 + open inn. • Bracket = 70 + open inn. • Championship game(s) = 7 innings full |
|         | Tie Breakers - Head to head (in full RR only), least runs allowed, run differential, coin toss       |

## Schedule Subject to Change at Discretion of Tournament and Field Directors



#### Men's 65/70+ Gold Division • 19 Teams

#### Championship Bracket



Rev. 10/29/2015

Elimination Bracket

#### Men's 65/70+ Gold Division • 19 Teams

#### SUNDAY





# **SSUSA's Winter National Championships 2015**

Ft. Myers, Cape Coral & Naples, Florida

November 3 - 5, 2015

Rev. 10/27/2015

## Men's 65+ AA Division • 5 Teams

| <u>Win</u> | <u>Loss</u> |   |                              |
|------------|-------------|---|------------------------------|
| 1          | 1           | 1 | Action Auto Parts 65's (RI)  |
| 1          | 1           | 2 | Badger Classics (WI)         |
| 0          | 2           | 3 | Dallas Spurs 65 (TX)         |
| 1          | 1           | 4 | Kentuckiana 65 (IN)          |
| 2          | 0           | 5 | L. Island Jags 65 White (NY) |

# Tuesday • November 3, 2015 • Northwest Softball Complex • Cape Coral

| Time     | # | Runs | Team Name                    | Field | # | Runs | Team Name                    |
|---