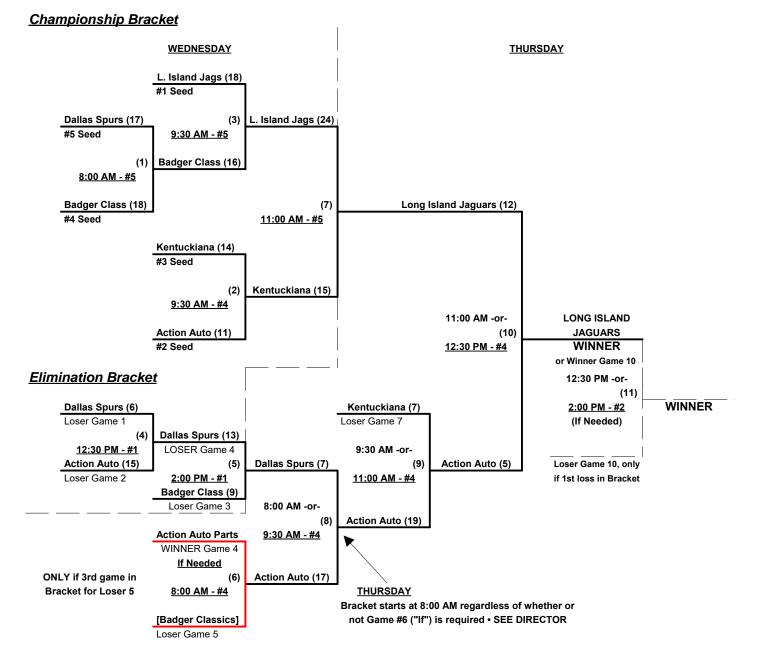

(WI)         |

#### Seeding for 65-AA Three-Game-Guarantee Bracket commencing Wednesday morning - See Bracket for details

**Format:** Two (2) Game Round Robin to seed 65-AA Division Three-Game-Guarantee Bracket Home Runs - AA = 1 per team per game, Outs

**NOTE** SSUSA Official Rulebook §9.5 (Retrieving Home Run Balls) will be strictly enforced.

Run Rules - Major = 5 runs per  $\frac{1}{2}$  inning at bat (except open inning)

Time Limits -  $RR = 65 + open inn. \cdot Bracket = 70 + open inn. \cdot Championship game(s) = 7 innings full$ Tie Breakers - Head to head (in full RR only), least runs allowed, run differential, coin toss

## Schedule Subject to Change at Discretion of Tournament and Field Directors



November 3 - 5, 2015

#### Men's 65+ AA Division • 5 Teams

Rev. 10/27/2015