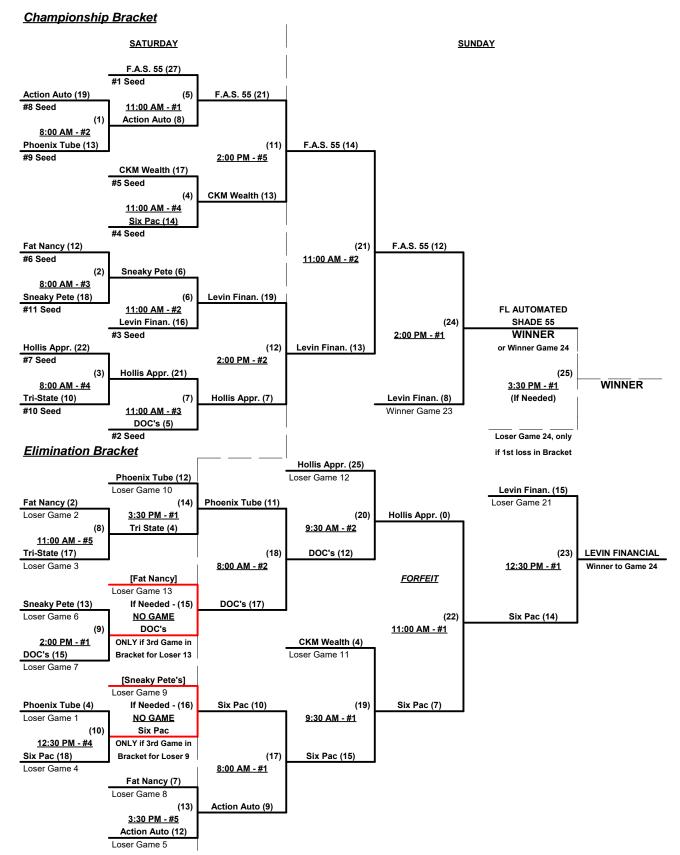

#### Men's 55/60+ Platinum Division • 11 Teams

|   | <u>Win</u> | <u>Loss</u> |   |                            | <u>Win</u> | <u>Loss</u> |    |     |
|---|------------|-------------|---|----------------------------|------------|-------------|----|-----|
|   | 1          | 1           | 1 | Action Auto Parts (RI)     | 1          | 1           | 7  | Siz |
|   | 1          | 1           | 2 | CKM Wealth Mgmt. (FL)      | 0          | 2           | 8  | Sn  |
| _ | 1          | 1           | 3 | Fat Nancy's (NY)           | 0          | 2           | 9  | Tri |
| _ | 2          | 0           | 4 | Florida Automated Shade 55 | 2          | 0           | 10 | DC  |
|   | 2          | 0           | 5 | Levin Financial 55's (FL)  | 1          | 1           | 11 | Нс  |
| _ | 0          | 2           | 6 | Phoenix Tube (NJ)          | •          | •           | 12 | Me  |
|   |            |             |   |                            |            |             |    |     |

7 Six Pac 55's (KY)

8 Sneaky Pete Sports (MD)

- 9 Tri-State Merchants (PA)
  - -10 DOC's (OH)
  - 11 Hollis Appraisals (FL)
- 12 Metro Hitmen (NJ) OUT

#### Seeding for 55-Major Three-game-guarantee Bracket commencing Saturday morning - See Bracket for details

 Format:
 Two (2) game
 Round Robin to seed 55/60-Platinum Three-game-guarantee bracket

 NOTE
 Top finishing 55-Major AND 60-Major+ BOTH earn 1st Place Awards and 2017 T.O.C. bid