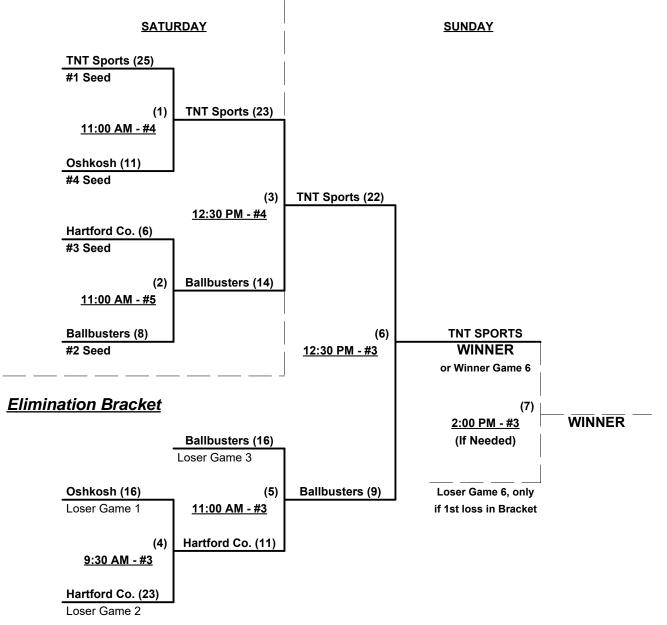

### Men's 50/55+ Silver Division • 6 Teams

3

1

| <u>Win</u> | <u>Loss</u> |   |                          |
|------------|-------------|---|--------------------------|
| 1          | 2           | 1 | The Grey Geese 50's (FL) |
| 2          | 1           | 2 | Ballbusters (FL)         |
| 2          | 1           | 3 | Harford County LV (MD)   |

| <u>Win</u> | Loss |
|------------|------|
| 0          | 3    |

0

2

4 Oshkosh Ambass. 55 (WI)

5 TNT Sports Club (PA)

6 Silver Foxes (FL)

Seeding for 55-AAA Double Elimination Bracket commencing Saturday morning - See Bracket for details