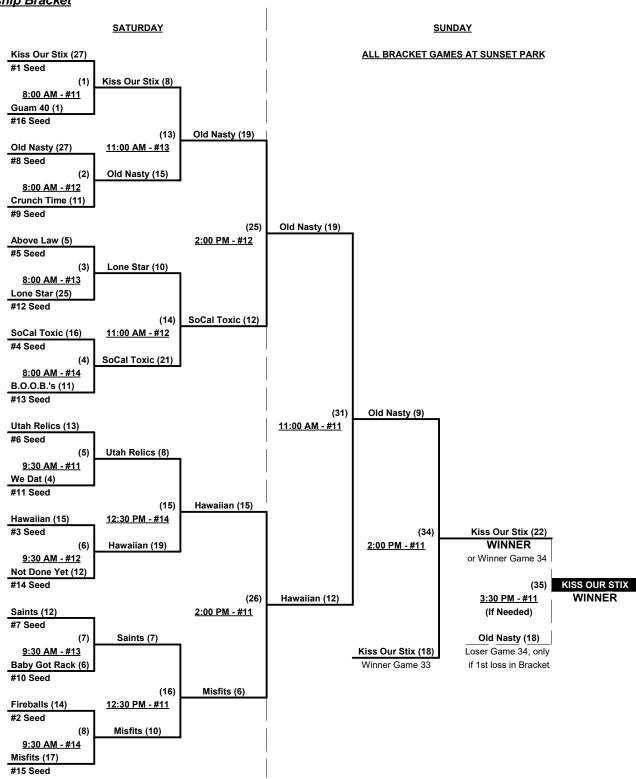

#### Championship Bracket

Seeding for 50+ Women's Three-game-guarantee Bracket commencing Saturday morning • See bracket for details

Format: Two (2) game Round Robin to seed 50+ Women's Three-game-guarantee Bracket

Home Runs - Open

#### Seeding for 40-AAA Three-game-guarantee Bracket commencing Saturday morning • See bracket for details

Format: Two (2) game Round Robin to seed 40-AAA Three-game-guarantee Bracket

Home Runs - AAA Rule = 3 per team per game, Outs