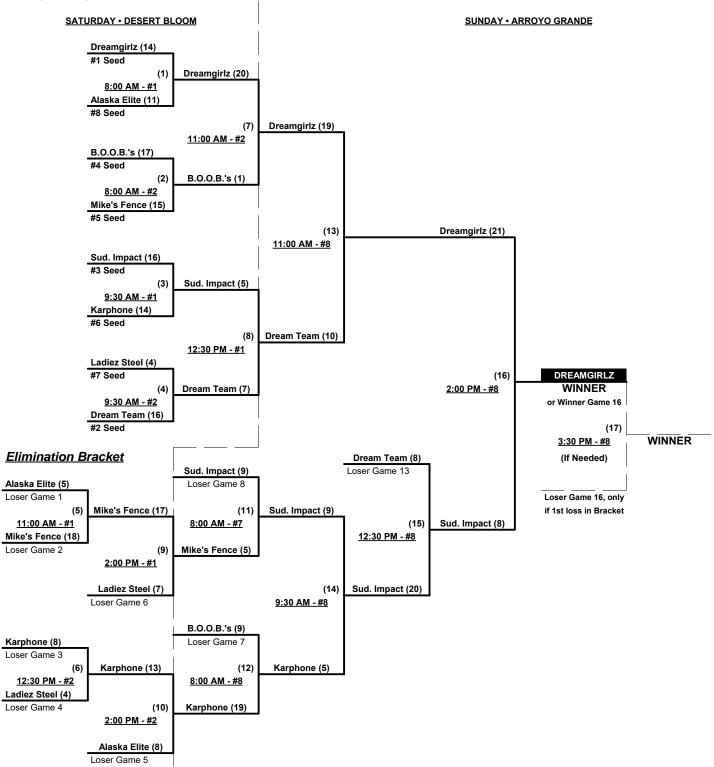

## Women's 50+ Seniors Division • 8 Teams

|   | <u>Win</u> | <u>Loss</u> |   |                    | <u>Win</u> | <u>Loss</u> |   |                            |
|---|------------|-------------|---|--------------------|------------|-------------|---|----------------------------|
|   | 0          | 2           | 1 | Alaska Elite (AK)  | 1          | 1           | 5 | Karphone 50's (CA)         |
| _ | 0          | 2           | 2 | Arizona Dream Team | 1          | 1           | 6 | Ladiez Steel Smackin' (CA) |
| _ | 1          | 1           | 3 | B.O.O.B.'s 50 (CA) | 1          | 1           | 7 | Mike's Fence/Battleaxe (OR |
| _ | 2          | 0           | 4 | Dreamgirlz (VA)    | 2          | 0           | 8 | Sudden Impact (CA)         |

Rev. 9/30/2015

#### Women's 50+ Seniors Division • 8 Teams

#### Championship Bracket