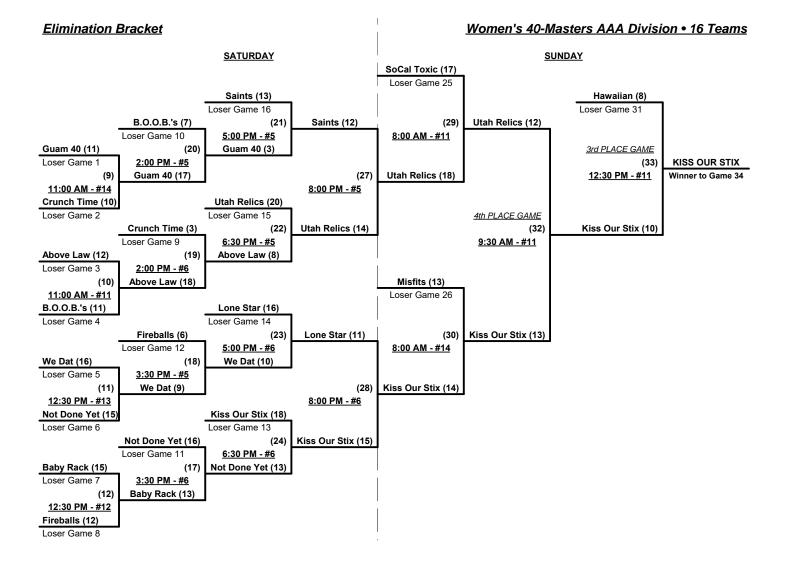

## Women's 40-Masters AAA Division • 16 Teams

| <u>Win</u> |   |   | <u>Win</u>               | Loss |   |    |                           |
|------------|---|---|--------------------------|------|---|----|---------------------------|
| 2          | 0 | 1 | Above The Law (MO)       | 0    | 2 | 9  | No. Const. Fireballs (MA) |
| 1          | 1 | 2 | Baby Got Rack (AK)       | 0    | 2 | 10 | Not Done Yet Ladies (MO)  |
| 0          | 2 | 3 | B.O.O.B.'s 40 (CA)       | 1    | 1 | 11 | Old Nasty Curves (CA)     |
| 1          | 1 | 4 | Crunch Time (AZ)         | 1    | 1 | 12 | Saints (AZ)               |
| 2          | 0 | 5 | Hawaiian Connection (HI) | 2    | 0 | 13 | SoCal Toxic (CA)          |
| 2          | 0 | 6 | Kiss Our Stix (CA)       | 2    | 0 | 14 | Utah Relics               |
| 0          | 2 | 7 | Lone Star Elite (TX)     | 2    | 0 | 15 | We Dat (AZ)               |
| 0          | 2 | 8 | Misfits (CA)             | 0    | 2 | 16 | Guam Women's 40           |

Schedule Subject to Change at Discretion of Tournament and Field Directors

October 2 - 4, 2015

Women's 40-Masters AAA Division • 16 Teams

#### Rev. 9/30/2015