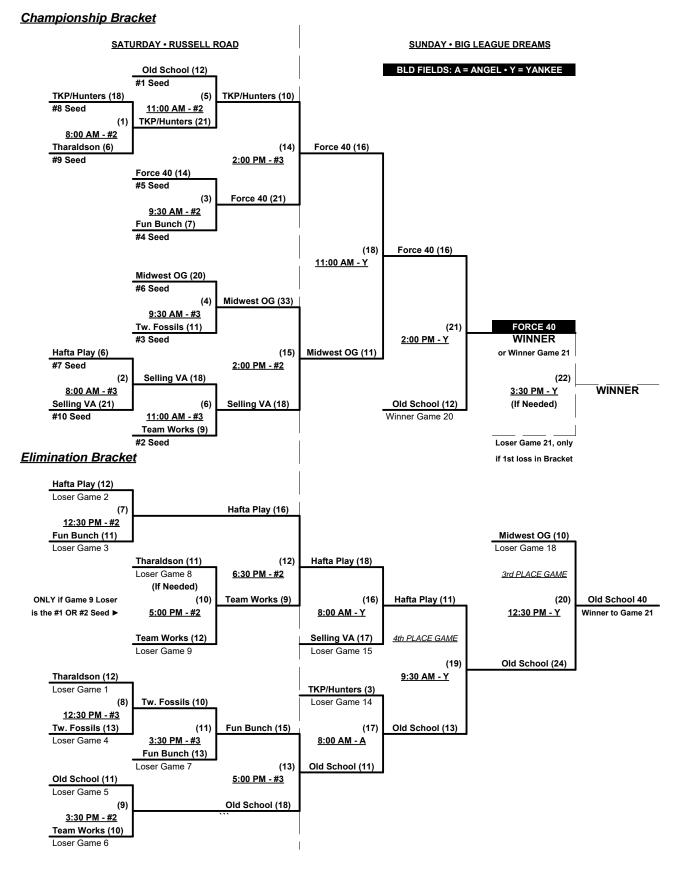

#### **Championship Bracket**

October 2 - 4, 2015

Rev. 9/24/2015

Seeding for 40-Major Three-game-guarantee Bracket commencing Saturday morning • See bracket for details

Format: Two (2) game Round Robin to seed 40-Major Three-game-guarantee Bracket

Home Runs - Major = 6 per team per game, Outs

#### Seeding for 40-AAA Three-game-guarantee Bracket commencing Saturday morning • See bracket for details

Format: Two (2) game Round Robin to seed 40-AAA Three-game-guarantee Bracket

Home Runs - AAA Rule = 3 per team per game, Outs