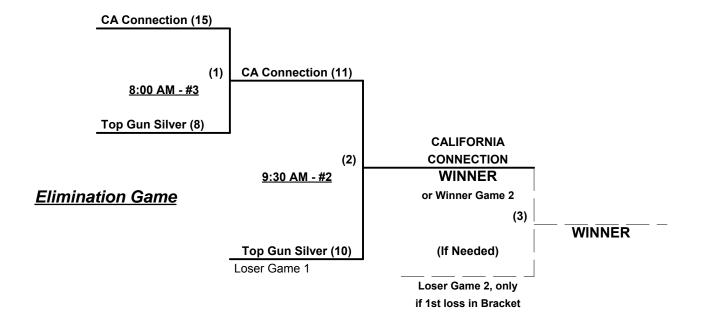

### Men's 70/75+ Platinum Division • 4 Teams

|   | <u>Win</u> | <u>Loss</u> |   |                         | <u>Win</u> | <b>Loss</b> |   |                            |
|---|------------|-------------|---|-------------------------|------------|-------------|---|----------------------------|
|   | 1          | 1           | 1 | Connection (CA)         | 1          | 1           | 4 | California Connection (CA) |
| _ | 2          | 0           | 2 | Nick's Diner (AZ)       | 0          | 2           | 5 | Top Gun Silver 75's (CA)   |
| _ | •          | •           | 3 | Top Gun 75's (CA) • OUT |            |             |   |                            |

### Wednesday • August 19, 2015 • Richard T. Steed Park • San Clemente

| Time     | # | Runs | Team Name                    | Field | # | Runs | Team Name                  |
|----------|---|------|------------------------------|-------|---|------|----------------------------|
| 8:00 AM  | 5 | 9    | Top Gun Silver 75's (CA)     | 2     | 4 | 12   | California Connection (CA) |
| 9:30 AM  | 1 | 23   | Connection (CA)              | 1     | 5 | 10   | § Top Gun Silver 75's (CA) |
| 9:30 AM  | 4 | 10   | § California Connection (CA) | 2     | 2 | 19   | Nick's Diner (AZ)          |
| 11:00 AM | 2 | 15   | Nick's Diner (AZ)            | 2     | 1 | 14   | Connection (CA)            |

§ Teams #4-5 RECEIVE 5-Run equalizer in ALL games vs. Teams #1-3 (including bracket)

#### Seeding for 70/75-Platinum Double Elimination bracket beginning Wednesday afternoon • See bracket for details

Format: Two (2) game Round Robin to seed 70/75-Platinum Double Elimination bracket

Home Runs - Major = 6 per team per game, Outs