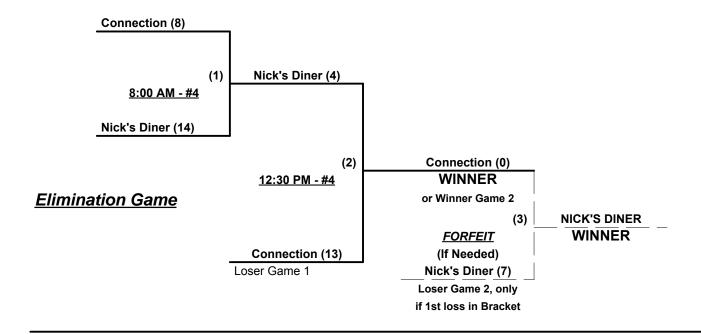

### Men's 70/75+ Platinum Division • 4 Teams

|   | <u>Win</u> | <u>Loss</u> |   |                         | <u>Win</u> | <b>Loss</b> |   |                            |
|---|------------|-------------|---|-------------------------|------------|-------------|---|----------------------------|
|   | 1          | 1           | 1 | Connection (CA)         | 1          | 1           | 4 | California Connection (CA) |
| _ | 2          | 0           | 2 | Nick's Diner (AZ)       | 0          | 2           | 5 | Top Gun Silver 75's (CA)   |
| _ | •          | •           | 3 | Top Gun 75's (CA) • OUT |            |             |   |                            |

### Wednesday • August 19, 2015 • Richard T. Steed Park • San Clemente

| Time     | # | Runs | Team Name                    | Field | # | Runs | Team Name                  |
|----------|---|------|------------------------------|-------|---|------|----------------------------|
| 8:00 AM  | 5 | 9    | Top Gun Silver 75's (CA)     | 2     | 4 | 12   | California Connection (CA) |
| 9:30 AM  | 1 | 23   | Connection (CA)              | 1     | 5 | 10   | § Top Gun Silver 75's (CA) |
| 9:30 AM  | 4 | 10   | § California Connection (CA) | 2     | 2 | 19   | Nick's Diner (AZ)          |
| 11:00 AM | 2 | 15   | Nick's Diner (AZ)            | 2     | 1 | 14   | Connection (CA)            |

§ Teams #4-5 RECEIVE 5-Run equalizer in ALL games vs. Teams #1-3 (including bracket)

#### Seeding for 70/75-Platinum Double Elimination bracket beginning Wednesday afternoon • See bracket for details

Format: Two (2) game Round Robin to seed 70/75-Platinum Double Elimination bracket

Home Runs - Major = 6 per team per game, Outs