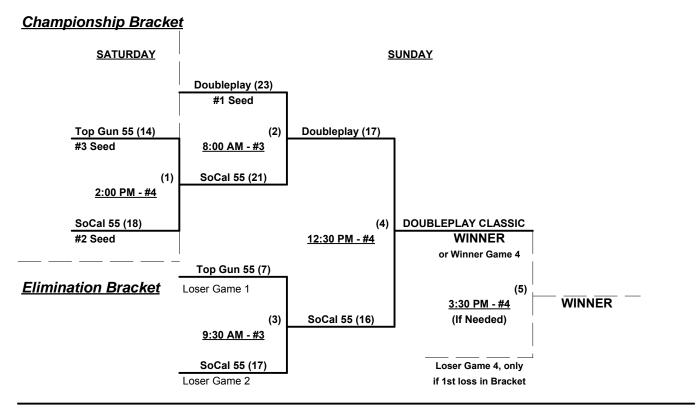

#### Men's 55/60+ Platinum Division • 6 Teams

|   | <u>Win</u> | <u>Loss</u> |   | <u>55-Major</u>         | <u>Win</u> | <u>Loss</u> |   | <u>60-Platinum</u>  |
|---|------------|-------------|---|-------------------------|------------|-------------|---|---------------------|
|   | 2          | 0           | 1 | Doubleplay/Monarch (CA) | 1          | 1           | 4 | R & R Strokers (CA) |
|   | 1          | 1           | 2 | So Cal 55 (CA)          | 1          | 1           | 5 | Over The Edge (CA)  |
| • | 1          | 1           | 3 | Top Gun 55's (CA)       | 0          | 2           | 6 | Top Gun III (CA)    |

#### Seeding for Double Elimination brackets beginning Saturday afternoon • See brackets for details

Format: Mixed 2-game Round Robin to seed Double Elimination Championship brackets

Teams #1-3 play Double Elimination bracket for 55-Major Championship

Teams #4-6 play Double Elimination bracket for 60-Platinum Championship

Home Runs - Major = 6 per team, per game, Outs

**NOTE** SSUSA Official Rulebook §9.5 (Retrieving Home Run Balls) will be strictly enforced.

Run Rules - 5 runs per ½ inning at bat (except open inning)

Time Limits - RR = 65 + open inn. • Bracket = 70 + open inn. • Championship game(s) = 7 innings full

Tie Breakers - Head to head (in full RR only), least runs allowed, run differential, coin toss