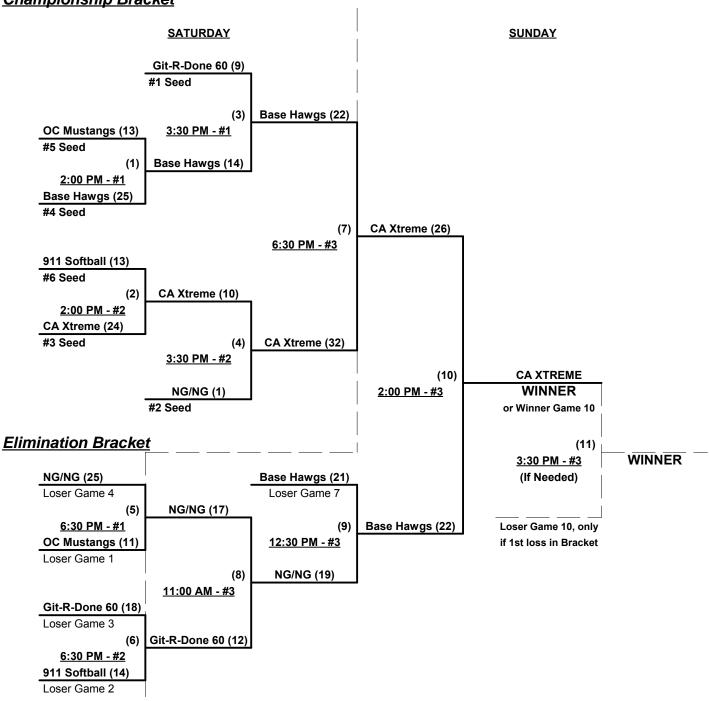

#### Men's 60+ Silver Division • 6 Teams

| <u>Win</u> | Loss |   |                        | <u>Win</u> | Loss |   |                        |
|------------|------|---|------------------------|------------|------|---|------------------------|
| 1_         | 1    | 1 | Cal Xtreme (CA)        | 0          | 2    | 4 | OC • Mustangs (CA)     |
| 2          | 0    | 2 | Git-R-Done 60 (CA)     | 0          | 2    | 5 | 911 Softball Club (CA) |
| 2          | 0    | 3 | No Guts, No Glory (CA) | 1          | 1    | 6 | Base Hawgs (CA)        |

### Friday • August 21, 2015 • Richard T. Steed Park • San Clemente

| Time    | # | Runs | Team Name                | Field | # | Runs | Team Name                |
|---------|---|------|--------------------------|-------|---|------|--------------------------|
| 8:00 AM | 1 | 11   | Cal Xtreme (CA)          | 2     | 2 | 14   | Git-R-Done 60 (CA)       |
| 8:00 AM | 5 | 19   | § 911 Softball Club (CA) | 3     | 3 | 40   | No Guts, No Glory (CA)   |
| 8:00 AM | 4 | 31   | OC • Mustangs (CA)       | 4     | 6 | 32   | § Base Hawgs (CA)        |
| 9:30 AM | 2 | 16   | Git-R-Done 60 (CA)       | 2     | 5 | 14   | § 911 Softball Club (CA) |
| 9:30 AM | 3 | 19   | No Guts, No Glory (CA)   | 3     | 4 | 11   | OC • Mustangs (CA)       |
| 9:30 AM | 6 | 18   | § Base Hawgs (CA)        | 4     | 1 | 21   | Cal Xtreme (CA)          |

§ Teams #5-6 RECEIVE 5-Run equalizer in ALL games vs. Teams #1-4 (including bracket)

#### Seeding for 60-Silver Double Elimination bracket beginning Saturday afternoon • See bracket for details

Format: Two (2) game Round Robin to seed 60-Silver Double Elimination bracket

Home Runs - Home Run rule of LOWER rated team in game