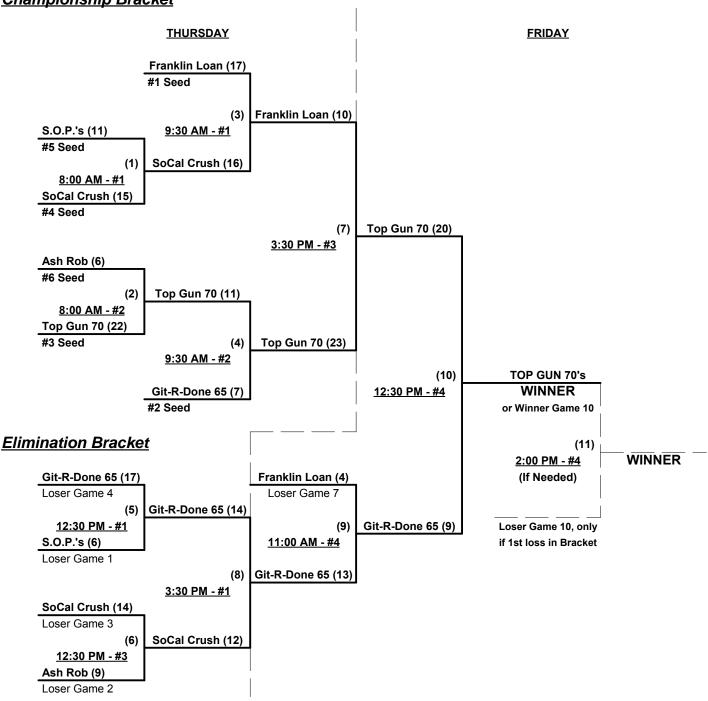

### Men's 65/70+ Silver Division • 6 Teams

|   | <u>Win</u> | Loss |   |                            | <u>Win</u> | Loss |   |                      |
|---|------------|------|---|----------------------------|------------|------|---|----------------------|
|   | 2          | 0    | 1 | Franklin Loan Ctr. 65 (CA) | 0          | 2    | 4 | Sons of Pitches (CA) |
| _ | 2          | 0    | 2 | Git-R-Done 65 (CA)         | 1          | 1    | 5 | SoCal Crush (CA)     |
| _ | 0          | 2    | 3 | Ash Rob (CA)               | 1          | 1    | 6 | Top Gun 70 (CA)      |

### Wednesday • August 19, 2015 • Richard T. Steed Park • San Clemente

| Time    | # | Runs | Team Name                  | Field | # | Runs | Team Name                  |
|---------|---|------|----------------------------|-------|---|------|----------------------------|
| 2:00 PM | 3 | 9    | Ash Rob (CA)               | 2     | 6 | 18   | Top Gun 70 (CA)            |
| 3:30 PM | 2 | 19   | Git-R-Done 65 (CA)         | 1     | 3 | 5    | Ash Rob (CA)               |
| 3:30 PM | 6 | 8    | Top Gun 70 (CA)            | 2     | 5 | 10   | SoCal Crush (CA)           |
| 3:30 PM | 1 | 14   | Franklin Loan Ctr. 65 (CA) | 4     | 4 | 11   | Sons of Pitches (CA)       |
| 5:00 PM | 5 | 2    | SoCal Crush (CA)           | 2     | 1 | 12   | Franklin Loan Ctr. 65 (CA) |
| 5:00 PM | 4 | 24   | Sons of Pitches (CA)       | 4     | 2 | 25   | Git-R-Done 65 (CA)         |

Seeding for 65/70-Silver Double Elimination bracket beginning Thursday morning • See bracket for details

Format: Two (2) game Round Robin to seed 65/70-Silver Double Elimination bracket

Home Runs - Home Run rule of LOWER rated team in game

#### **Championship Bracket**