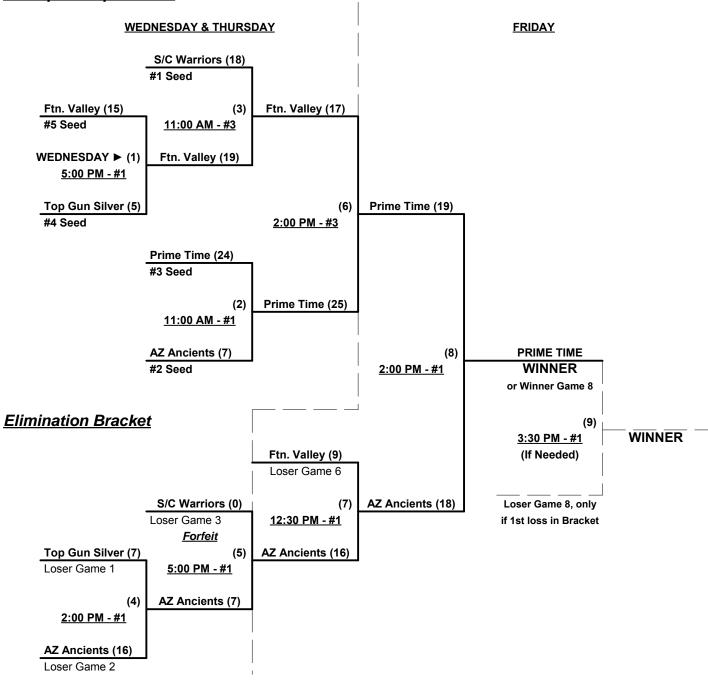

### Men's 65+ AAA Division • 5 Teams

| <u>Win</u> | <u>Loss</u> |     |                          | <u>Win</u> | <u>Loss</u> |   |                        |
|------------|-------------|-----|--------------------------|------------|-------------|---|------------------------|
| 2          | 0           | 1   | Arizona Ancient (AZ)     | 2          | 0           | 4 | So Cal Warriors (CA)   |
| 0          | 2           | 2   | Ftn. Valley Outlaws (CA) | 0          | 2           | 5 | Top Gun 65 Silver (CA) |
| 1          | 1           | ં ર | Prime Time (CA)          |            |             | • |                        |

#### Wednesday • August 19, 2015 • Richard T. Steed Park • San Clemente

| Time     | # | Runs | Team Name                | Field | # | Runs | Team Name                |
|----------|---|------|--------------------------|-------|---|------|--------------------------|
| 11:00 AM | 1 | 22   | Arizona Ancient (AZ)     | 3     | 5 | 14   | Top Gun 65 Silver (CA)   |
| 11:00 AM | 4 | 18   | So Cal Warriors (CA)     | 4     | 2 | 16   | Ftn. Valley Outlaws (CA) |
| 12:30 PM | 2 | 13   | Ftn. Valley Outlaws (CA) | 4     | 3 | 21   | Prime Time (CA)          |
| 2:00 PM  | 5 | 2    | Top Gun 65 Silver (CA)   | 3     | 4 | 15   | So Cal Warriors (CA)     |
| 2:00 PM  | 3 | 11   | Prime Time (CA)          | 4     | 1 | 23   | Arizona Ancient (AZ)     |

Seeding for 65-AAA Double Elimination bracket beginning Wednesday afternoon • See bracket for details

Format: Two (2) game Round Robin to seed 65-AAA Double Elimination bracket

Home Runs - AAA = 3 per team per game, Outs