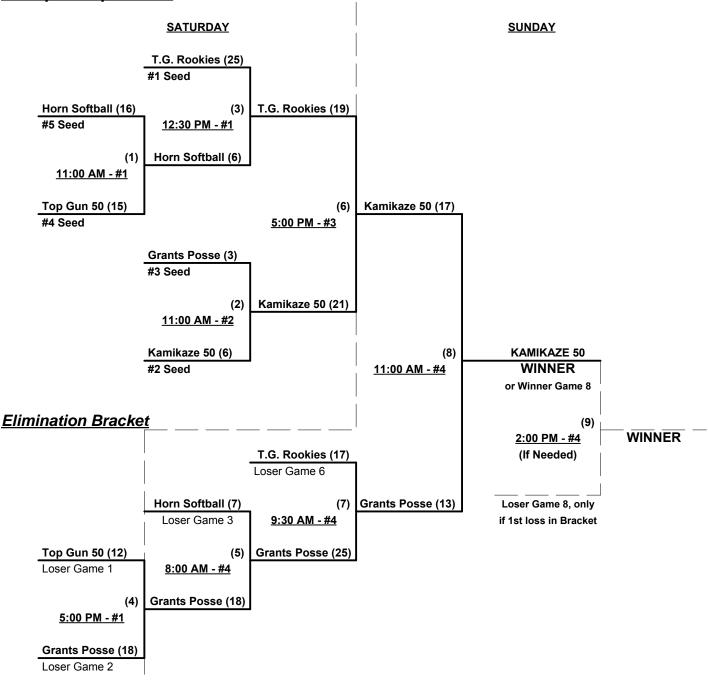

#### Men's 50+ AAA Division • 5 Teams

| <u>Win</u> | Loss |   |                      | <u>Win</u> | Loss |   |                      |
|------------|------|---|----------------------|------------|------|---|----------------------|
| 1          | 1    | 1 | Grants Posse 50 (CA) | 1          | 1    | 4 | Top Gun 50's (CA)    |
| 0          | 2    | 2 | Horn Softball (CA)   | 2          | 0    | 5 | Top Gun Rookies (CA) |
| 1          | 1    | 3 | Kamikaze 50 (CA)     |            |      | • |                      |

Seeding for 50-AAA Double Elimination bracket beginning Saturday morning • See bracket for details

Format: Two (2) game Round Robin to seed 50-AAA Double Elimination bracket

Home Runs - AAA = 3 per team per game, Outs

Tie Breakers - Head to head (in full RR only), least runs allowed, run differential, coin toss

Rev. 08/26/2015