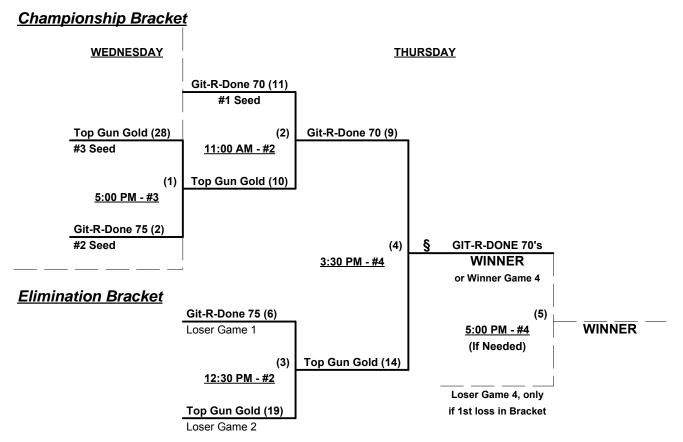

### Men's 70/75+ Silver Division • 3 Teams

|   | <u>Win</u> | <u>Loss</u> |   |                      |
|---|------------|-------------|---|----------------------|
|   | 1          | 1           | 1 | Git-R-Done 70 (CA)   |
| • | 2          | 0           | 2 | Top Gun 70 Gold (CA) |
| • | 0          | 2           | 3 | Git-R-Done 75 (CA)   |

### Wednesday • August 19, 2015 • Richard T. Steed Park • San Clemente

| Time     | # | Runs | Team Name            | Field | # | Runs | Team Name            |
|----------|---|------|----------------------|-------|---|------|----------------------|
| 11:00 AM | 1 | 4    | Git-R-Done 70 (CA)   | 1     | 2 | 13   | Top Gun 70 Gold (CA) |
| 12:30 PM | 2 | 23   | Top Gun 70 Gold (CA) | 1 1   | 3 | 4    | Git-R-Done 75 (CA)   |
| 2:00 PM  | 3 | 6    | Git-R-Done 75 (CA)   | 1 1   | 1 | 21   | Git-R-Done 70 (CA)   |

Seeding for 70/75-Silver Double Elimination bracket beginning Wednesday afternoon • See bracket for details

Format: Two (2) game Round Robin to seed 70/75-Silver Double Elimination bracket

Home Runs - Open

#### Men's 70/75+ Silver Division • 3 Teams

§ Top Gun 70-Gold plays "Exhibition • Cannot win bracket