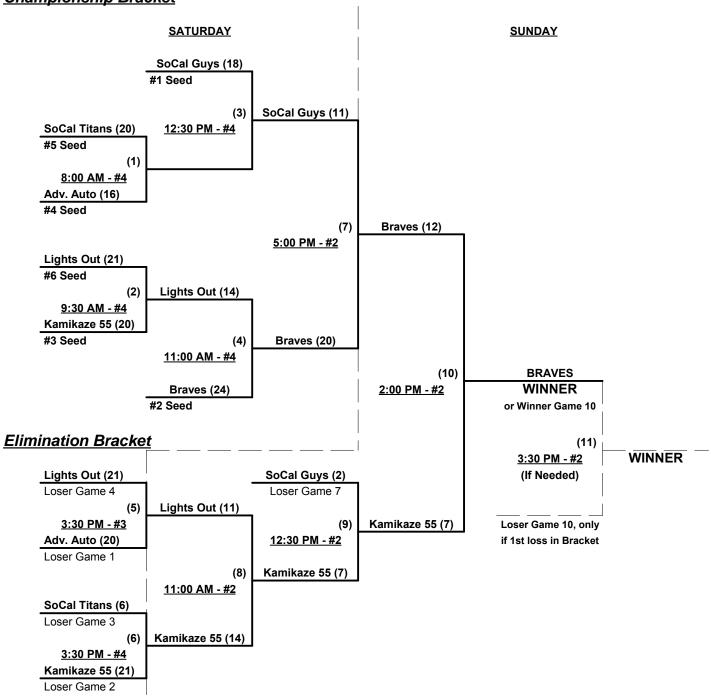

#### Men's 55+ Silver Division • 6 Teams

| <u>Win</u> | <u>Loss</u> |   |                          | <u>Win</u> | <b>Loss</b> |   |                       |
|------------|-------------|---|--------------------------|------------|-------------|---|-----------------------|
| 1          | 1           | 1 | Adv. Auto Transport (AZ) | 2          | 0           | 4 | So Cal Guys 55's (CA) |
| 2          | 0           | 2 | Braves (CA)              | 0          | 2           | 5 | So-Cal Titans (CA)    |
| 1          | 1           | 3 | Kamikaze 55 (CA)         | 0          | 2           | 6 | Lights Out (CA)       |

### Friday • August 21, 2015 • Richard T. Steed Park • San Clemente

| Time    | # | Runs | Team Name                | Field | # | Runs | Team Name                |
|---------|---|------|--------------------------|-------|---|------|--------------------------|
| 3:30 PM | 6 | 16   | § Lights Out (CA)        | 3     | 1 | 20   | Adv. Auto Transport (AZ) |
| 5:00 PM | 5 | 4    | So-Cal Titans (CA)       | 1 1   | 3 | 17   | Kamikaze 55 (CA)         |
| 5:00 PM | 4 | 32   | So Cal Guys 55's (CA)    | 2     | 6 | 8    | § Lights Out (CA)        |
| 5:00 PM | 1 | 7    | Adv. Auto Transport (AZ) | 3     | 2 | 20   | Braves (CA)              |
| 6:30 PM | 3 | 6    | Kamikaze 55 (CA)         | 1 1   | 4 | 13   | So Cal Guys 55's (CA)    |
| 6:30 PM | 2 | 24   | Braves (CA)              | 3     | 5 | 11   | So-Cal Titans (CA)       |

§ Team #6 RECEIVES 5-Run OR 11-Defensive-player equalizer in ALL games (including bracket)

#### Seeding for 55-Silver Double Elimination bracket beginning Saturday morning • See bracket for details

Format: Two (2) game Round Robin to seed 55-Silver Double Elimination bracket

Home Runs - Home Run rule of LOWER rated team in game