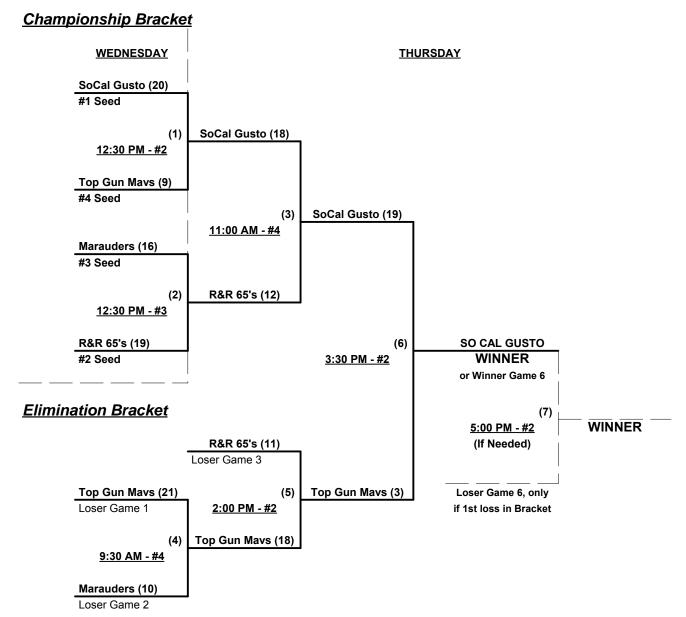

### Men's 65+ Major Division • 4 Teams

|   | <u>Win</u> | <u>Loss</u> |   |                 | <u>Win</u> | <u>Loss</u> |   |                           |
|---|------------|-------------|---|-----------------|------------|-------------|---|---------------------------|
|   | 1          | 1           | 1 | Marauders (CA)  | 2          | 0           | 3 | SoCal Gusto (CA)          |
| • | 1          | 1           | 2 | R & R 65's (CA) | 0          | 2           | 4 | Top Gun 65 Mavericks (CA) |

### Wednesday • August 19, 2015 • Richard T. Steed Park • San Clemente

| Time    | # | Runs | Team Name                 | Field | # | Runs | Team Name                 |
|---------|---|------|---------------------------|-------|---|------|---------------------------|
| 8:00 AM | 1 | 24   | Marauders (CA)            | 3     | 2 | 19   | R & R 65's (CA)           |
| 8:00 AM | 4 | 14   | Top Gun 65 Mavericks (CA) | 4     | 3 | 23   | SoCal Gusto (CA)          |
| 9:30 AM | 2 | 21   | R & R 65's (CA)           | 3     | 4 | 10   | Top Gun 65 Mavericks (CA) |
| 9:30 AM | 3 | 17   | SoCal Gusto (CA)          | 4     | 1 | 14   | Marauders (CA)            |

Seeding for 65-Major Double Elimination bracket beginning Wednesday afternoon • See bracket for details

Format: Two (2) game Round Robin to seed 65-Major Double Elimination bracket

Home Runs - Major = 6 per team, per game, Outs