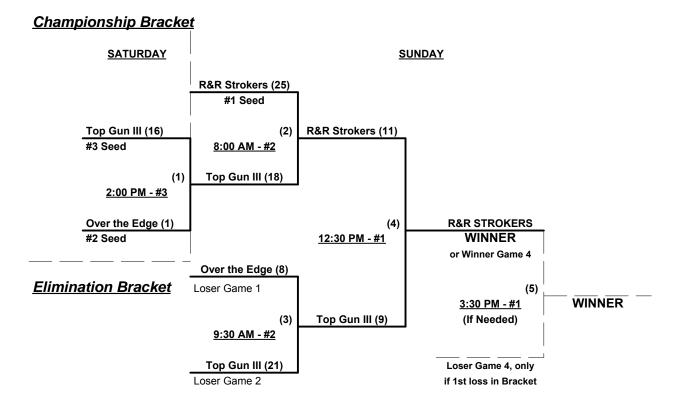

#### Men's 55/60+ Platinum Division • 6 Teams

|   | <u>Win</u> | <u>Loss</u> |   | <u>55-Major</u>         | <u>Win</u> | <u>Loss</u> |   | <u>60-Platinum</u>  |
|---|------------|-------------|---|-------------------------|------------|-------------|---|---------------------|
|   | 2          | 0           | 1 | Doubleplay/Monarch (CA) | 1          | 1           | 4 | R & R Strokers (CA) |
|   | 1          | 1           | 2 | So Cal 55 (CA)          | 1          | 1           | 5 | Over The Edge (CA)  |
| • | 1          | 1           | 3 | Top Gun 55's (CA)       | 0          | 2           | 6 | Top Gun III (CA)    |

#### Seeding for Double Elimination brackets beginning Saturday afternoon • See brackets for details

Format: Mixed 2-game Round Robin to seed Double Elimination Championship brackets

Teams #1-3 play Double Elimination bracket for 55-Major Championship

Teams #4-6 play Double Elimination bracket for 60-Platinum Championship

Home Runs - Major = 6 per team, per game, Outs

**NOTE** SSUSA Official Rulebook §9.5 (Retrieving Home Run Balls) will be strictly enforced.

Run Rules - 5 runs per ½ inning at bat (except open inning)

Time Limits - RR = 65 + open inn. • Bracket = 70 + open inn. • Championship game(s) = 7 innings full

Tie Breakers - Head to head (in full RR only), least runs allowed, run differential, coin toss