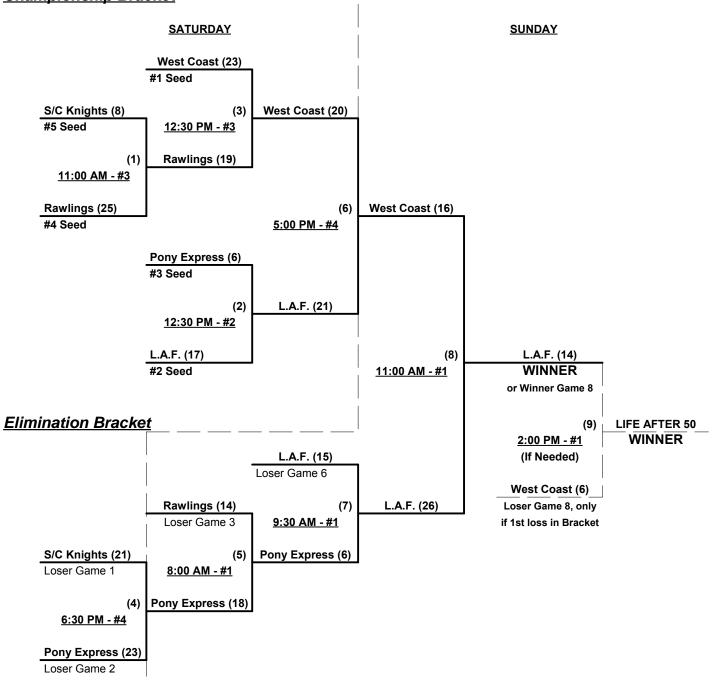

### Men's 50+ Major Division • 5 Teams

| <u>Win</u> | <u>Loss</u> |   |                              | <u>Win</u> | <u>Loss</u> |   |                     |
|------------|-------------|---|------------------------------|------------|-------------|---|---------------------|
| 1          | 1           | 1 | L.A.F./Life After Fifty (CA) | 1          | 1           | 4 | Team Rawlings (CA)  |
| 1          | 1           | 2 | SD Pony Express (CA)         | 2          | 0           | 5 | Westcoast 50's (CA) |
| 0          | 2           | 3 | SoCal Knights (CA)           | •          |             |   |                     |

Seeding for 50-Major Double Elimination bracket beginning Saturday morning • See bracket for details

Format: Two (2) game Round Robin to seed 50-Major Double Elimination bracket

Home Runs - Major = 6 per team, per game, Outs

Tie Breakers - Head to head (in full RR only), least runs allowed, run differential, coin toss

Rev. 08/26/2015