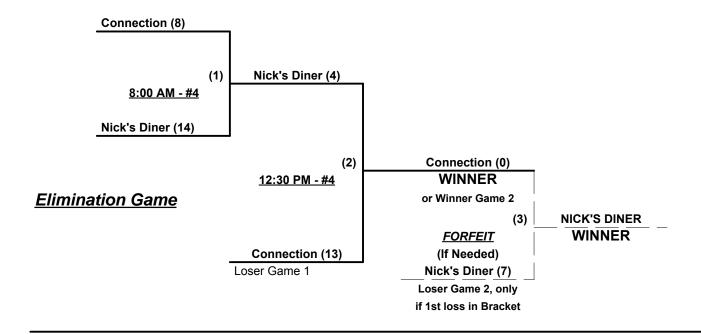

### Men's 70/75+ Platinum Division • 4 Teams

|   | <u>Win</u> | <u>Loss</u> |   |                         | <u>Win</u> | <u>Loss</u> |   |                            |
|---|------------|-------------|---|-------------------------|------------|-------------|---|----------------------------|
|   | 1          | 1           | 1 | Connection (CA)         | 1          | 1           | 4 | California Connection (CA) |
| _ | 2          | 0           | 2 | Nick's Diner (AZ)       | 0          | 2           | 5 | Top Gun Silver 75's (CA)   |
| _ | •          | •           | 3 | Top Gun 75's (CA) • OUT |            |             | • |                            |

§ Teams #4-5 RECEIVE 5-Run equalizer in ALL games vs. Teams #1-3 (including bracket)