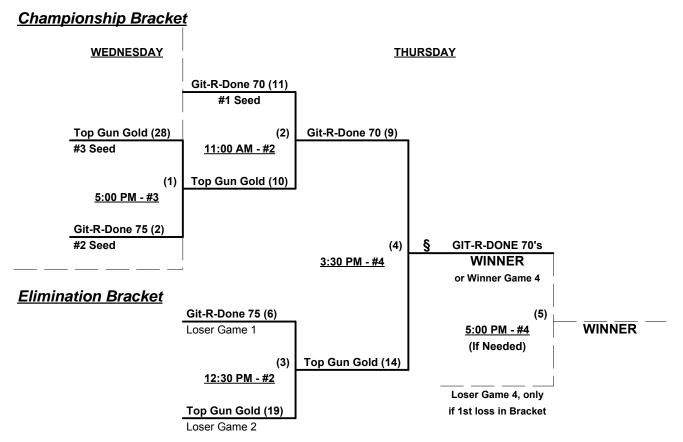

### Men's 70/75+ Silver Division • 3 Teams

| <u>Win</u> | Loss |   |                      |
|------------|------|---|----------------------|
| 1          | 1    | 1 | Git-R-Done 70 (CA)   |
| 2          | 0    | 2 | Top Gun 70 Gold (CA) |
| 0          | 2    | 3 | Git-R-Done 75 (CA)   |

#### Men's 70/75+ Silver Division • 3 Teams

§ Top Gun 70-Gold plays "Exhibition • Cannot win bracket

Seeding for 70/75-Silver Double Elimination bracket beginning Wednesday afternoon • See bracket for details

Format: Two (2) game Round Robin to seed 70/75-Silver Double Elimination bracket

Home Runs - Open