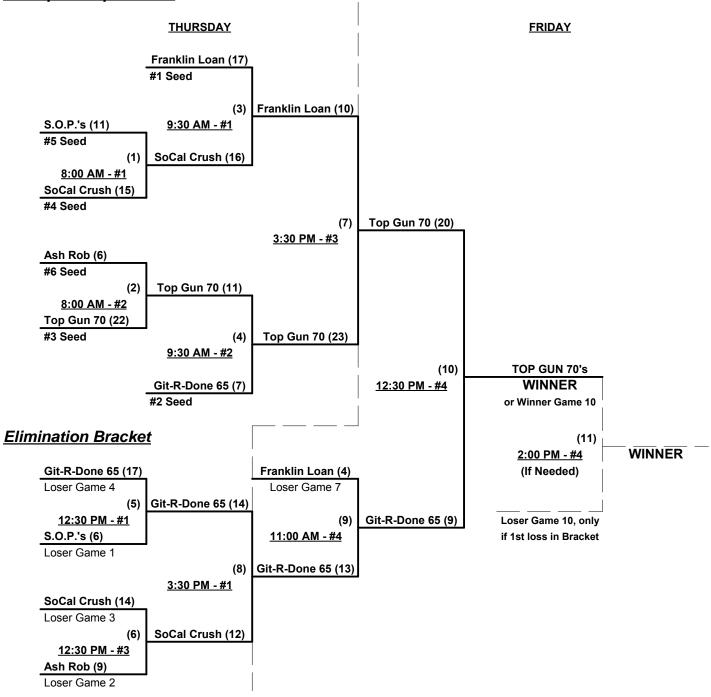

#### Men's 65/70+ Silver Division • 6 Teams

|   | <u>Win</u> | <u>Loss</u> |   |                            | <u>Win</u> | <u>Loss</u> |   |                      |
|---|------------|-------------|---|----------------------------|------------|-------------|---|----------------------|
|   | 2          | 0           | 1 | Franklin Loan Ctr. 65 (CA) | 0          | 2           | 4 | Sons of Pitches (CA) |
| • | 2          | 0           | 2 | Git-R-Done 65 (CA)         | 1          | 1           | 5 | SoCal Crush (CA)     |
| • | 0          | 2           | 3 | Ash Rob (CA)               | 1          | 1           | 6 | Top Gun 70 (CA)      |

### Men's 65/70+ Silver Division • 6 Teams

Seeding for 65/70-Silver Double Elimination bracket beginning Thursday morning • See bracket for details

Format: Two (2) game Round Robin to seed 65/70-Silver Double Elimination bracket

Home Runs - Home Run rule of LOWER rated team in game