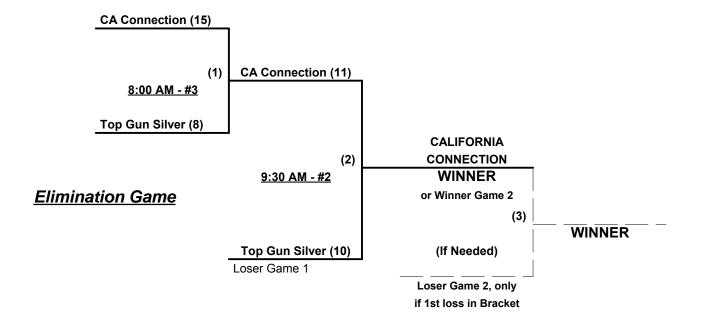

### Men's 70/75+ Platinum Division • 4 Teams

|   | <u>Win</u> | <u>Loss</u> |   |                         | <u>Win</u> | <u>Loss</u> |   |                            |
|---|------------|-------------|---|-------------------------|------------|-------------|---|----------------------------|
|   | 1          | 1           | 1 | Connection (CA)         | 1          | 1           | 4 | California Connection (CA) |
| _ | 2          | 0           | 2 | Nick's Diner (AZ)       | 0          | 2           | 5 | Top Gun Silver 75's (CA)   |
| _ | •          | •           | 3 | Top Gun 75's (CA) • OUT |            |             | • |                            |

§ Teams #4-5 RECEIVE 5-Run equalizer in ALL games vs. Teams #1-3 (including bracket)