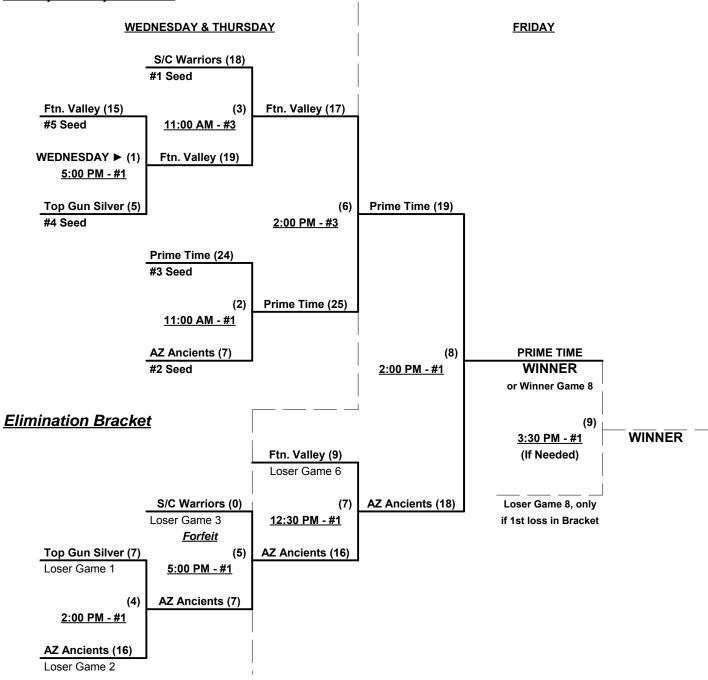

#### Men's 65+ AAA Division • 5 Teams

| <u>Win</u> | <u>Loss</u> |     |                          | <u>Win</u> | <u>Loss</u> |   |                        |
|------------|-------------|-----|--------------------------|------------|-------------|---|------------------------|
| 2          | 0           | 1   | Arizona Ancient (AZ)     | 2          | 0           | 4 | So Cal Warriors (CA)   |
| 0          | 2           | 2   | Ftn. Valley Outlaws (CA) | 0          | 2           | 5 | Top Gun 65 Silver (CA) |
| 1          | 1           | ં ર | Prime Time (CA)          |            |             | • |                        |

### Wednesday • August 19, 2015 • Richard T. Steed Park • San Clemente

| Time     | # | Runs | Team Name                | Field | # | Runs | Team Name                |
|----------|---|------|--------------------------|-------|---|------|--------------------------|
| 11:00 AM | 1 | 22   | Arizona Ancient (AZ)     | 3     | 5 | 14   | Top Gun 65 Silver (CA)   |
| 11:00 AM | 4 | 18   | So Cal Warriors (CA)     | 4     | 2 | 16   | Ftn. Valley Outlaws (CA) |
| 12:30 PM | 2 | 13   | Ftn. Valley Outlaws (CA) | 4     | 3 | 21   | Prime Time (CA)          |
| 2:00 PM  | 5 | 2    | Top Gun 65 Silver (CA)   | 3     | 4 | 15   | So Cal Warriors (CA)     |
| 2:00 PM  | 3 | 11   | Prime Time (CA)          | 4     | 1 | 23   | Arizona Ancient (AZ)     |

Seeding for 65-AAA Double Elimination bracket beginning Wednesday afternoon • See bracket for details

Format: Two (2) game Round Robin to seed 65-AAA Double Elimination bracket

Home Runs - AAA = 3 per team per game, Outs