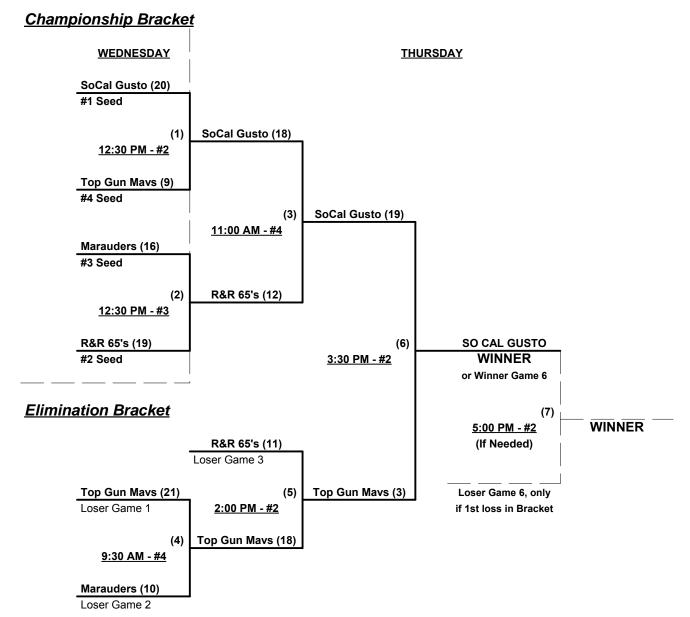

### Men's 65+ Major Division • 4 Teams

| <u>Win</u> | Loss |   |                 | <u>Win</u> | Loss |   |                           |
|------------|------|---|-----------------|------------|------|---|---------------------------|
| 1          | 1    | 1 | Marauders (CA)  | 2          | 0    | 3 | SoCal Gusto (CA)          |
| 1          | 1    | 2 | R & R 65's (CA) | 0          | 2    | 4 | Top Gun 65 Mavericks (CA) |

#### Wednesday • August 19, 2015 • Richard T. Steed Park • San Clemente

| Time    | # | Runs | Team Name                 | Field | # | Runs | Team Name                 |
|---------|---|------|---------------------------|-------|---|------|---------------------------|
| 8:00 AM | 1 | 24   | Marauders (CA)            | 3     | 2 | 19   | R & R 65's (CA)           |
| 8:00 AM | 4 | 14   | Top Gun 65 Mavericks (CA) | 4     | 3 | 23   | SoCal Gusto (CA)          |
| 9:30 AM | 2 | 21   | R & R 65's (CA)           | 3     | 4 | 10   | Top Gun 65 Mavericks (CA) |
| 9:30 AM | 3 | 17   | SoCal Gusto (CA)          | 4     | 1 | 14   | Marauders (CA)            |

Seeding for 65-Major Double Elimination bracket beginning Wednesday afternoon • See bracket for details

Format: Two (2) game Round Robin to seed 65-Major Double Elimination bracket

Home Runs - Major = 6 per team, per game, Outs

#### Championship Bracket