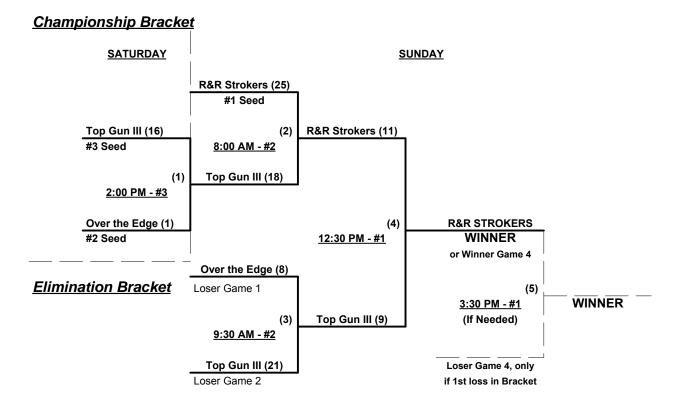

### Men's 55+ Major Division • 3 Teams

### Men's 60+ Platinum Division • 3 Teams