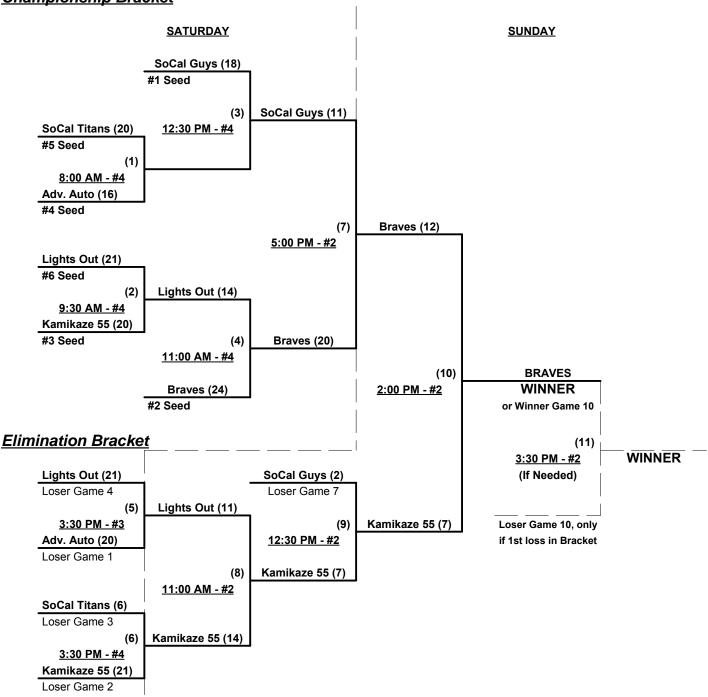

or details

Format: Two (2) game Round Robin to seed 55-Silver Double Elimination bracket

Home Runs - Home Run rule of LOWER rated team in game

AAA = 3 per team per game, Outs AA = 1 per team per game, Outs

NOTE SSUSA Official Rulebook §9.5 (Retrieving Home Run Balls) will be strictly enforced.

Run Rules - 5 runs per ½ inning at bat (except open inning)

Time Limits - RR = 65 + open inn. • Bracket = 70 + open inn. • Championship game(s) = 7 innings full

Tie Breakers - Head to head (in full RR only), least runs allowed, run differential, coin toss

Schedule Subject to Change at Discretion of Tournament and Field Directors



# Top Gun's Summer Classic 2015 San Clemente, California August 19 - 21, 2015

Rev. 08/26/2015

### Men's 55+ Silver Division • 6 Teams

### Championship Bracket





# Top Gun's Summer Classic 2015 San Clemente, California August 21 - 23, 2015

Rev. 08/26/2015

### Men's 60+ Silver Division • 6 Teams

| <u>Win</u> | Loss |   |                        | <u>Win</u> | Loss |   |                        |
|------------|------|---|------------------------|------------|------|---|------------------------|
| 1_         | 1    | 1 | Cal Xtreme (CA)        | 0          | 2    | 4 | OC • Mustangs (CA)     |
| 2          | 0    | 2 | Git-R-Done 60 (CA)     | 0          | 2    | 5 | 911 Softball Club (CA) |
| 2          | 0    | 3 | No Guts, No Glory (CA) | 1          | 1    | 6 | Base Hawgs (CA)        |

### Friday • August 21, 2015 • Richard T. Steed Park • San Clemente

| Time    | # | Runs | Team Name                | Field | # | Runs | Team Name