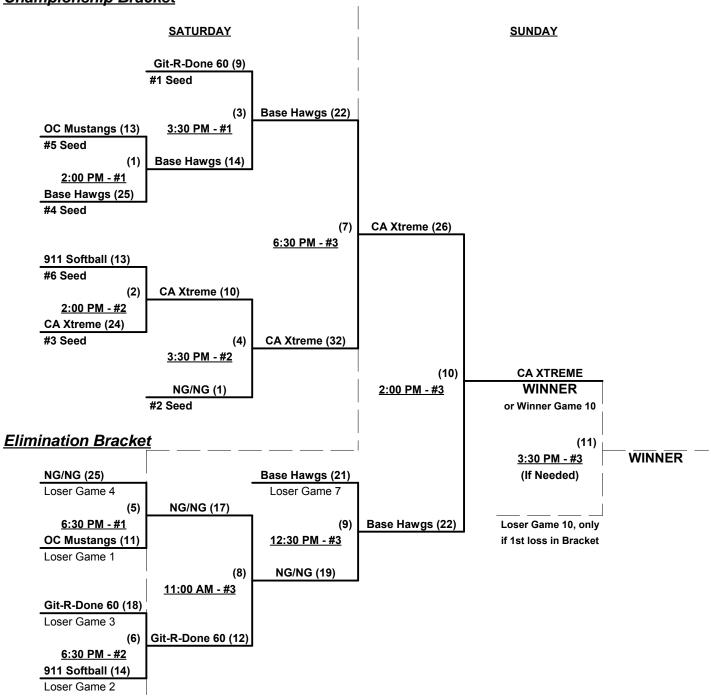

or details

Format: Two (2) game Round Robin to seed 60-Silver Double Elimination bracket

Home Runs - Home Run rule of LOWER rated team in game

AAA = 3 per team per game, Outs AA = 1 per team per game, Outs

NOTE SSUSA Official Rulebook §9.5 (Retrieving Home Run Balls) will be strictly enforced.

Run Rules - 5 runs per ½ inning at bat (except open inning)

Time Limits - RR = 65 + open inn. • Bracket = 70 + open inn. • Championship game(s) = 7 innings full

Tie Breakers - Head to head (in full RR only), least runs allowed, run differential, coin toss

Schedule Subject to Change at Discretion of Tournament and Field Directors



# Top Gun's Summer Classic 2015 San Clemente, California August 21 - 23, 2015

Rev. 08/26/2015

### Men's 60+ Silver Division • 6 Teams

### Championship Bracket