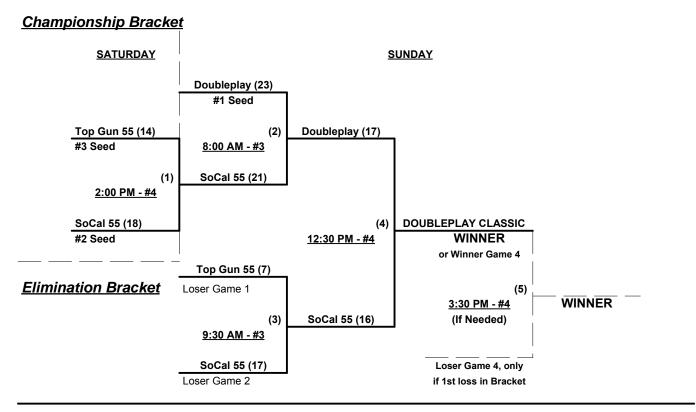

### Men's 55+ Major Division • 3 Teams

### Men's 60+ Platinum Division • 3 Teams