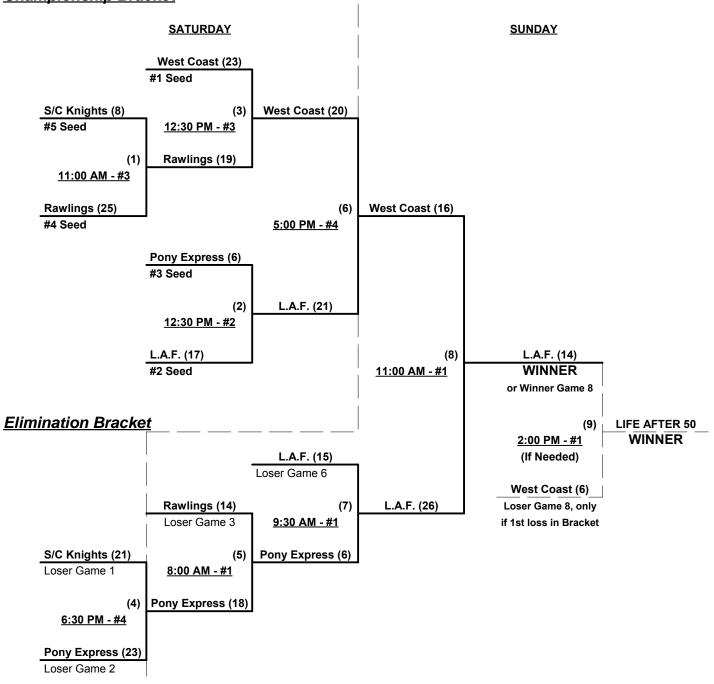

### Men's 50+ Major Division • 5 Teams

|   | <u>Win</u> | <u>Loss</u> |     |                              | <u>Win</u> | <u>Loss</u> |   |                     |
|---|------------|-------------|-----|------------------------------|------------|-------------|---|---------------------|
|   | 1          | 1           | 1   | L.A.F./Life After Fifty (CA) | 1          | 1           | 4 | Team Rawlings (CA)  |
| • | 1          | 1           | 2   | SD Pony Express (CA)         | 2          | 0           | 5 | Westcoast 50's (CA) |
| • | 0          | 2           | ં ર | SoCal Knights (CA)           |            | -           | • |                     |

Seeding for 50-Major Double Elimination bracket beginning Saturday morning • See bracket for details

Format: Two (2) game Round Robin to seed 50-Major Double Elimination bracket

Home Runs - Major = 6 per team, per game, Outs

Tie Breakers - Head to head (in full RR only), least runs allowed, run differential, coin toss

Schedule Subject to Change at Discretion of Tournament and Field Directors

Rev. 08/26/2015

## Men's 50+ Major Division • 5 Teams

#### Championship Bracket

Rev. 08/26/2015