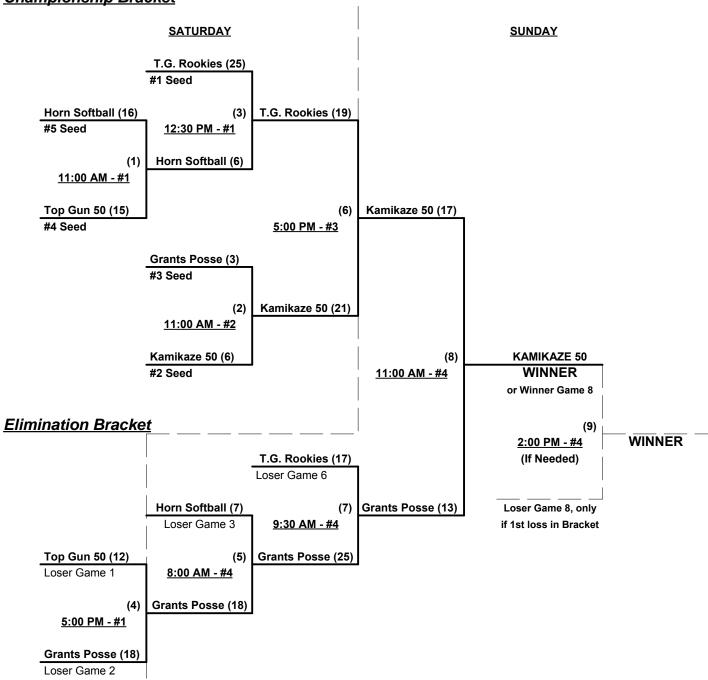

#### Men's 50+ AAA Division • 5 Teams

| <u>Win</u> | Loss |   |                      | <u>Win</u> | <u>Loss</u> |   |                      |
|------------|------|---|----------------------|------------|-------------|---|----------------------|
| 1_         | 1    | 1 | Grants Posse 50 (CA) | 1_         | 1           | 4 | Top Gun 50's (CA)    |
| 0          | 2    | 2 | Horn Softball (CA)   | 2          | 0           | 5 | Top Gun Rookies (CA) |
| 1          | 1    | 3 | Kamikaze 50 (CA)     |            |             |   |                      |

Seeding for 50-AAA Double Elimination bracket beginning Saturday morning • See bracket for details

Format: Two (2) game Round Robin to seed 50-AAA Double Elimination bracket

Home Runs - AAA = 3 per team per game, Outs

Tie Breakers - Head to head (in full RR only), least runs allowed, run differential, coin toss

Schedule Subject to Change at Discretion of Tournament and Field Directors

Rev. 08/26/2015

#### Men's 50+ AAA Division • 5 Teams

#### Championship Bracket