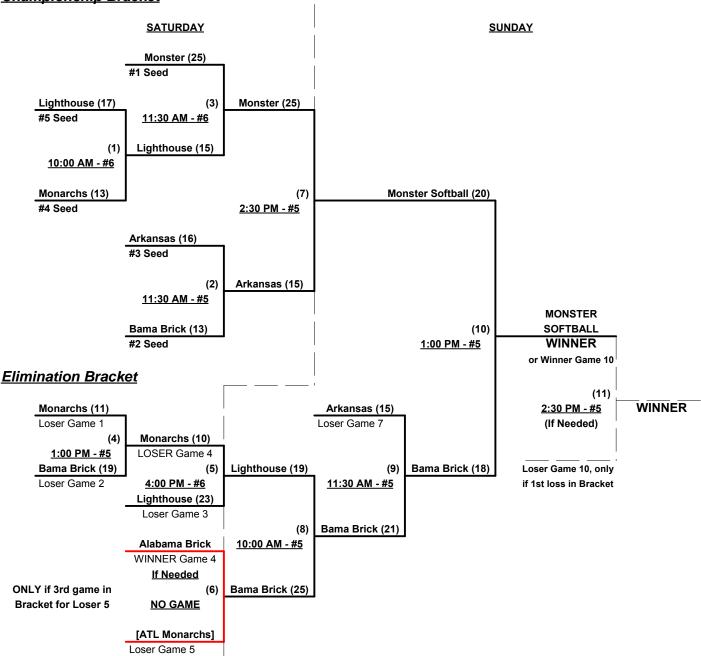

#### Men's 50+ Major Division • 5 Teams

#### Championship Bracket

Rev. 08/16/2015