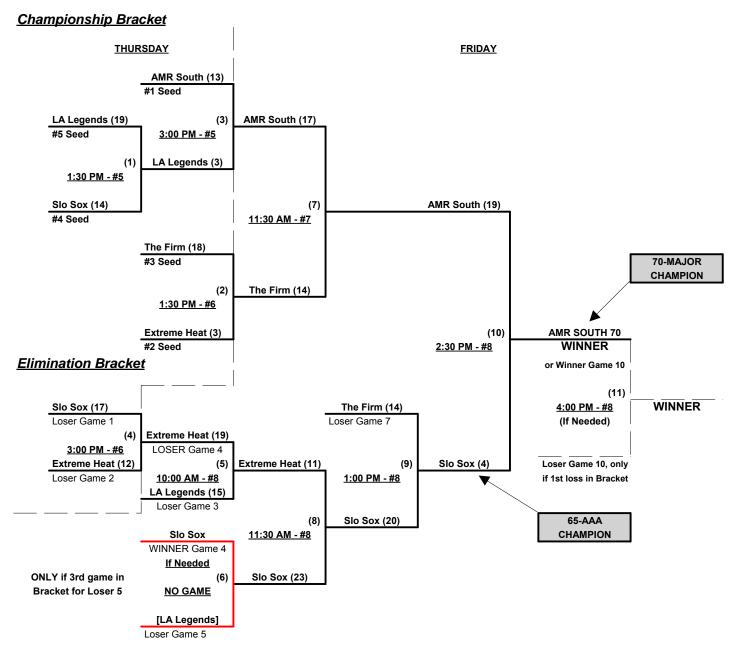

(AL)        |

Seeding for 65/70-Gold Three-game-guarantee bracket commencing Thursday afternoon • See Bracket

Format: Two (2) game Round Robin to seed 65/70-Gold Three-game-guarantee bracket

NOTE Team #5 must WIN bracket to earn 1st Place awards and 2016 T.O.C. bid (in 70-Major)

If Team #5 wins, Runner-up earns 2016 T.O.C. bid in 65-AAA

Home Runs - AAA = 3 per team per game, Outs

NOTE SSUSA Official Rulebook §9.5 (Retrieving Home Run Balls) will be strictly enforced.

Run Rules - 5 runs per ½ inning at bat (except open inning)

Time Limits - RR = 65 + open inn. • Bracket = 70 + open inn. • Championship game(s) = 7 innings full

Tie Breakers - Head to head (in full RR only), least runs allowed, run differential, coin toss



Rev. 08/15/2015

#### Men's 65/70+ Gold Division • 5 Teams