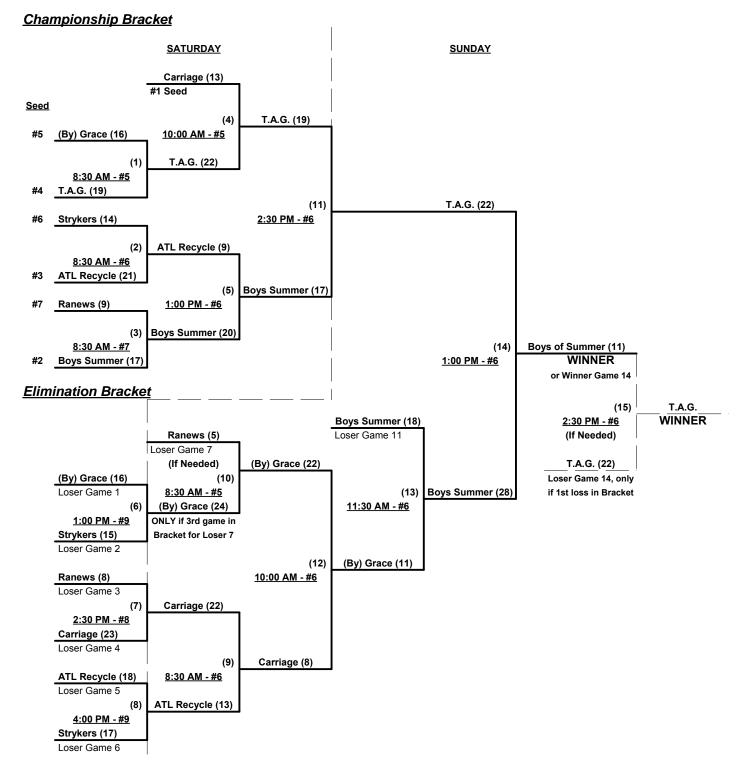

cing Saturday morning • See Bracket

Format: Two (2) game Round Robin to seed 55/60-Silver Three-game-guarantee bracket

NOTE Team #1 must WIN bracket to earn 1st Place awards and 2016 T.O.C. bid (in 55-AA)

If Team #1 wins, Runner-up earns 2016 T.O.C. bid in 60-AAA

Home Runs - Home Run rule of LOWER rated team in game

AAA = 3 per team per game, Outs AA = 1 per team per game, Outs

NOTE SSUSA Official Rulebook §9.5 (Retrieving Home Run Balls) will be strictly enforced.

Run Rules - 5 runs per ½ inning at bat (except open inning)

Time Limits - RR = 65 + open inn. • Bracket = 70 + open inn. • Championship game(s) = 7 innings full

Tie Breakers - Head to head (in full RR only), least runs allowed, run differential, coin toss



Rev. 08/16/2015

#### Men's 55/60+ Silver Division • 7 Teams





Rev. 08/13/2015

### Men's 65/70+ Gold Division • 5 Teams

|   | <u>Win</u> | <u>Loss</u> |   |                   | <u>Win</u> | Loss |   |                     |
|---|------------|-------------|---|-------------------|------------|------|---|---------------------|
|   | 1          | 1           | 1 | Extreme Heat (GA) | 1          | 1    | 4 | The Firm (TN)       |
| _ | 0          | 2           | 2 | Louisiana Legends | 2          | 0    | 5 | AMR South 70's (FL) |
|   | 1          | 1           | 3 | Slo Sox (AL)      | ,          |      | • |                     |

### Thursday • August 13, 2015 • Liberty Park Softball Complex • Birmingham

| Time     | # | Runs | Team Name           | Field | # | Runs | Team Name           |
|----------|---|------|---------------------|-------|---|