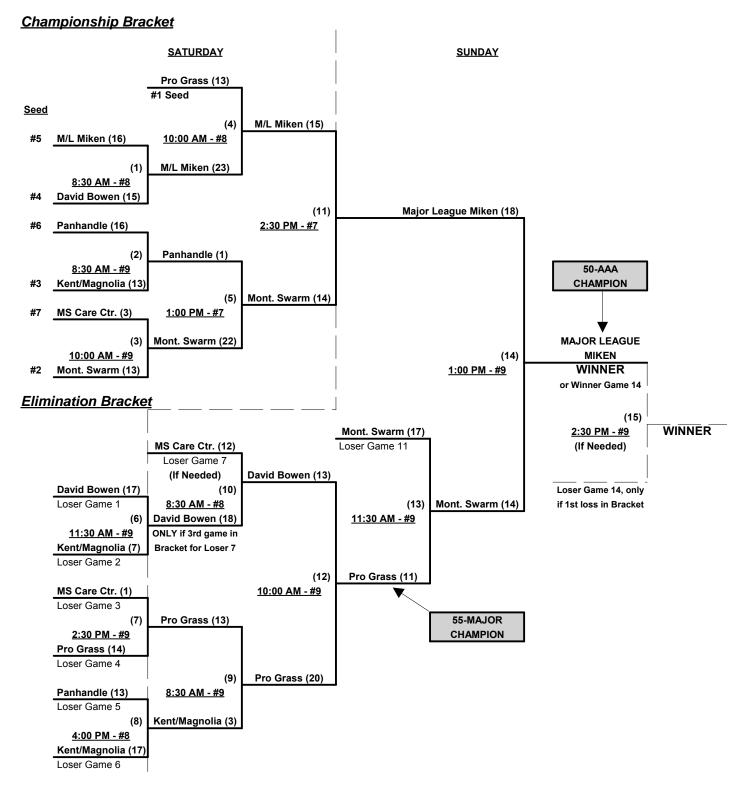

#### Seeding for 55/60-Gold Double Elimination bracket commencing Saturday morning • See Bracket

Format: Two (2) game Round Robin to seed 50/55-Gold Three-game-guarantee bracket

Top finishing 50-AAA and 55-Major each earn 1st Place Awards and 2016 T.O.C. bid

Home Runs - Home Run rule of LOWER rated team in game

Major = 6 per team per game, Outs AAA = 3 per team per game, Outs

**NOTE** SSUSA Official Rulebook §9.5 (Retrieving Home Run Balls) will be strictly enforced.

Run Rules - 5 runs per ½ inning at bat (except open inning)

Time Limits - RR = 65 + open inn. • Bracket = 70 + open inn. • Championship game(s) = 7 innings full

Tie Breakers - Head to head (in full RR only), least runs allowed, run differential, coin toss



Rev. 08/16/2015

#### Men's 50/55+ Gold Division • 7 Teams





Rev. 08/16/2015

### Men's 55/60+ Gold Division • 5 Teams

| <u>Win</u> | <u>Loss</u> |   |                        | <u>Win</u> | <u>Loss</u> |   |                           |
|------------|-------------|---|------------------------|------------|-------------|---|---------------------------|
| 0          | 2           | 1 | Bama Old Guys (AL)     | 0          | 2           | 4 | J. R. Smith Trucking (AL) |
| 2          | 0           | 2 | DT Express (TN)        | 2          | 0           | 5 | Edge II (TN)              |
| 1          | 1           | 3 | GA/AL Seniors/GAS (GA) | •          |             | • |                           |

### Friday • August 14, 2015 • Liberty Park Softball Complex • Birmingham

| Time     | # | Runs          | Team Name                 | Field | # | Run