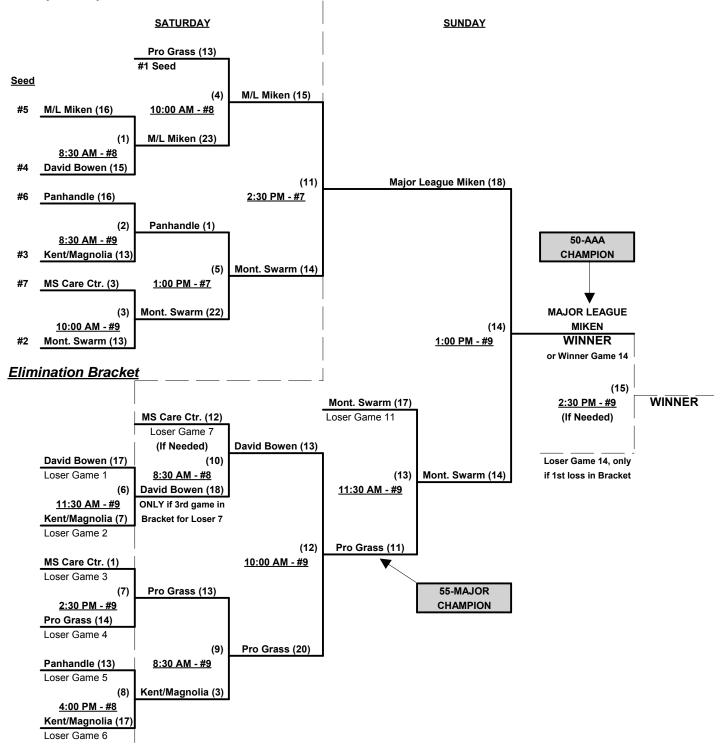

### Championship Bracket

## Men's 50/55+ Gold Division • 7 Teams

2

| <u>Win</u> | <u>Loss</u> |   |
|------------|-------------|---|
| 1          | 1           | 1 |
| 1          | 1           | 2 |
| 0          | 2           | 3 |
| 2          | 0           | 4 |
|            |             |   |

| Kent's Players/Magnolia (MS |
|-----------------------------|
|-----------------------------|

2 Major League Miken (GA)

**Mississippi Care Center (MS)** 

4 Montgomery Swarm (AL)

| <u>Win</u> | <u>Loss</u> |   |  |  |
|------------|-------------|---|--|--|
| 0          | 2           | 5 |  |  |
| 1          | 1           | 6 |  |  |

0

7

5 Panhandle 50's (FL)

David Bowen Sports (FL)

Pro Grass/Cross-Cut (FL)