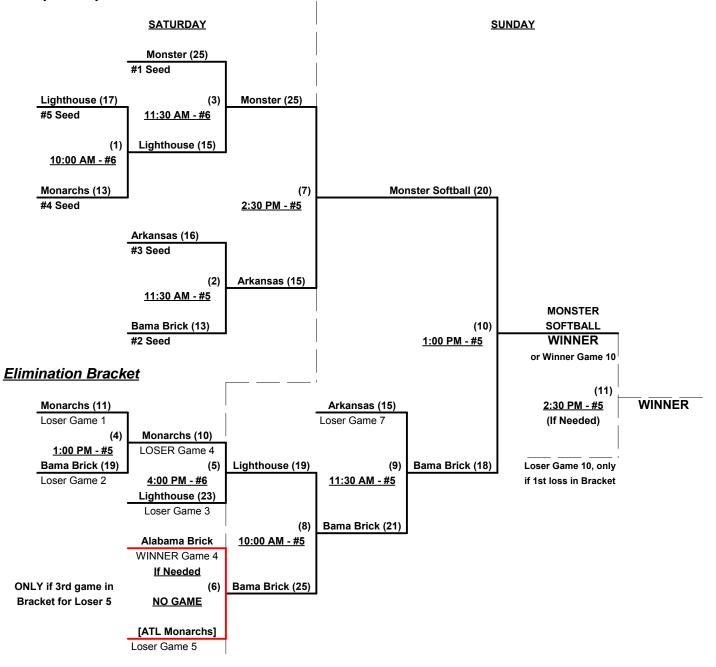

### Championship Bracket

## Men's 50+ Major Division • 5 Teams

Loss

| <u>Win</u> | <u>Loss</u> |   |                             | <u>Win</u> |
|------------|-------------|---|-----------------------------|------------|
| 1          | 1           | 1 | Alabama Brick (AL)          | 2          |
| 1          | 1           | 2 | Atlanta Monarchs/Miken (GA) | 1          |
| 0          | 2           | 3 | Lighthouse Look Outs (TN)   |            |

Monster Softball (TN)

5 Team Arkansas (AR)