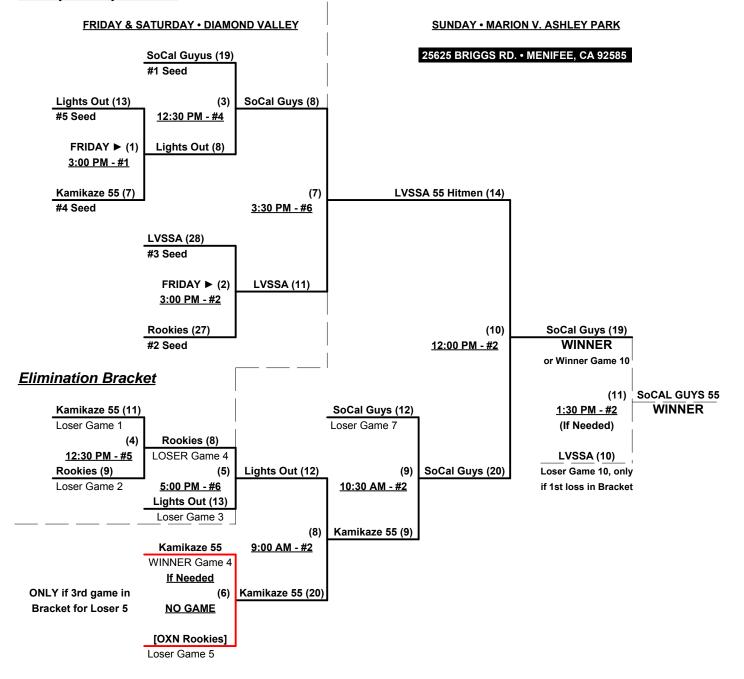

## Men's 55/60+ Gold Division • 7 Teams

| <u>Wir</u> | <u>Loss</u> |   | <u>55-Silver</u>           |
|------------|-------------|---|----------------------------|
| 1          | 1           | 1 | Hard Tens/OXN Rookies (CA) |
| 1          | 1           | 2 | Kamikaze 55 (CA)           |
| 1          | 1           | 3 | LVSSA 55 Hitmen (NV)       |
| 1          | 1           | 4 | So Cal Guys 55's (CA)      |
| 1          | 1           | 5 | Lights Out (CA)            |
| -          |             |   |                            |

# Friday • July 10, 2015 • Diamond Valley Lake Park Softball Complex • Hemet

| Time     | # | Runs | Team Name                  | Field | # | Runs | Team Name                  |
|----------|---|------|----------------------------|-------|---|------|----------------------------|
| 8:30 AM  | 2 | 5    | Kamikaze 55 (CA)           | 2     | 4 | 22   | So Cal Guys 55's (CA)      |
| 8:30 AM  | 1 | 17   | Hard Tens/OXN Rookies (CA) | 3     | 6 | 13   | Over The Edge (CA)         |
| 8:30 AM  | 7 | 25   | Top Gun III (CA)           | 4     | 5 | 15   | § Lights Out (CA)          |
| 10:00 AM | 6 | 8    | Over The Edge (CA)         | 3     | 2 | 22   | Kamikaze 55 (CA)           |
| 10:00 AM | 4 | 11   | So Cal Guys 55's (CA)      | 4     | 7 | 14   | Top Gun III (CA)           |
| 11:30 AM | 3 | 15   | LVSSA 55 Hitmen (NV)       | 5     | 1 | 8    | Hard Tens/OXN Rookies (CA) |
| 1:00 PM  | 5 | 19   | § Lights Out (CA)          | 1     | 6 | 16   | Over The Edge (CA)         |
| 1:00 PM  | 7 | 22   | Top Gun III (CA)           | 5     | 3 | 16   | LVSSA 55 Hitmen (NV)       |

§ Team #5 RECEIVES 5-Run OR 11-Defensive-player equalizer in ALL games (including bracket)

Seeding for 55-Silver Three-game-guarantee bracket beginning FRIDAY afternoon • See bracket for details