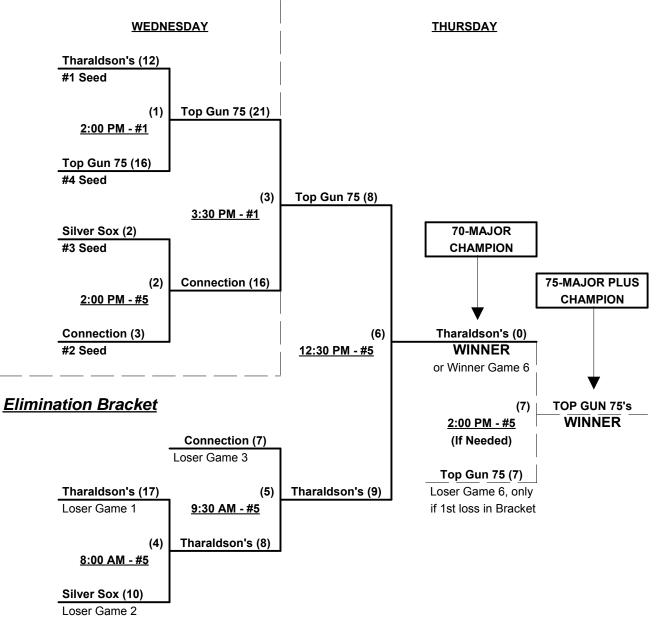

Seeding for 70/75-Platinum Double Elimination bracket beginning Wednesday afternoon • See bracket

**Format:** Full (3-game) Round Robin to seed 70/75-Platinum Double Elimination bracket

Home Runs - Major Rule = 6 per team per game, Outs

#### Seeding for 75/80-Gold Double Elimination bracket beginning Wednesday afternoon • See bracket for details

Format: Full (4-game) Round Robin to seed 75/80-Gold Douible Elimination bracket

Teams #1-2 play Best 2 of 3 Series for 75-Major Championship

Teams #3-5 play Double Elimination bracket for 75/80-Gold Championship

**NOTE** Team #5 must WIN bracket to earn 1st Place Awards (T.O.C. bid automatic in 80+)

If Team #5 wins, Runner-up earns bid to 2016 T.O.C. in 75-AAA