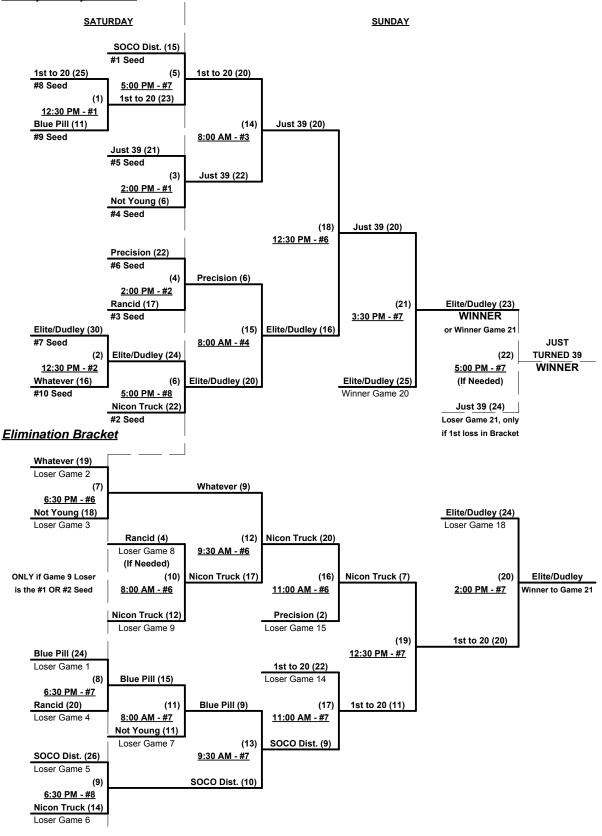

Rev. 07/19/2015

Men's 40+ Masters Gold Division • 10 Teams

| <u>Win</u> | <u>Loss</u> |   |                              |
|------------|-------------|---|------------------------------|
| 1          | 1           | 1 | 1st To 20 (CA)               |
| 0          | 2           | 2 | Blue Pill Mafia (AZ)         |
| 1          | 1           | 3 | Elite Sports USA/Dudley (CA) |
| 1          | 1           | 4 | Just Turned 39 (CA)          |
| 2          | 0           | 5 | Nicon Trucking (CA)          |

| 1 | 7 | Precision Softball (CA)  |
|---|---|--------------------------|
| 1 | 8 | Rancid/Miken Sports (CA) |

9 SOCO District (CA)

1 6 Not So Young Guns (CA)

10 Whatever (AZ)

§ Team #10 RECEIVES 5-Run Equalizer in ALL games (including bracket)

#### Seeding for 40-Masters Gold Three-game-guarantee bracket beginning Saturday afternoon • See bracket

Format: Two (2) game Round Robin to seed 40-Masters Gold Three-game-guarantee bracket

**NOTE** Team #10 must WIN bracket to earn 1st Place Awards and 2016 T.O.C. bid in 40-AAA If Team #10 wins, Runner-up earns 2016 T.O.C. bid in 40-Major

Home Runs - Major Rule = 8 per team per game, Outs

**NOTE** SSUSA Official Rulebook §9.5 (Retrieving Home Run Balls) will be strictly enforced.

Run Rules - 5 runs per 1/2 inning at bat (except open inning)

Time Limits -  $RR = 65 + open inn. \cdot Bracket = 70 + open inn. \cdot Championship game(s) = 7 innings full$ 

Tie Breakers - Head to head (in full RR only), least runs allowed, run differential, coin toss

#### Men's 40+ Masters Gold Division • 10 Teams

July 10 - 12, 2015

Rev. 07/19/2015