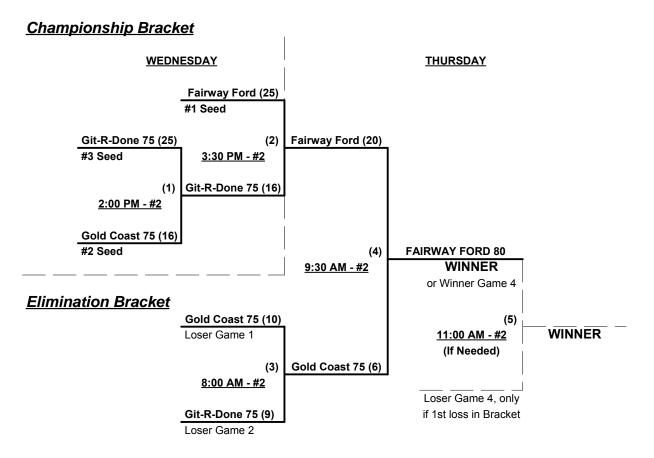

# Men's 70+ AAA Division • 4 Teams

4

0

5

Fairway Ford 80 (CA)

## Tuesday • July 7, 2015 • Diamond Valley Lake Park Softball Complex • Hemet

| Time     | # | Runs | Team Name                  | Field | # | Runs | Team Name                  |
|----------|---|------|----------------------------|-------|---|------|----------------------------|
| 11:30 AM | 5 | 9    | Fairway Ford 80 (CA)       | 3     | 4 | 4    | Gold Coast 75's (CA)       |
| 11:30 AM | 3 | 6    | Git-R-Done 75 (CA)         | 4     | 1 | 18   | § California Connection    |
| 1:00 PM  | 4 | 7    | Gold Coast 75's (CA)       | 3     | 2 | 0    | § Top Gun Silver 75's (CA) |
| 1:00 PM  | 1 | 7    | § California Connection    | 4     | 5 | 10   | Fairway Ford 80 (CA)       |
| 2:30 PM  | 2 | 0    | § Top Gun Silver 75's (CA) | 3     | 3 | 7    | Git-R-Done 75 (CA)         |

### Wednesday • July 8, 2015 • Diamond Valley Lake Park Softball Complex • Hemet

| Time     | # | Runs | Team Name               | Field | # | Runs | Team Name                  |
|----------|---|------|-------------------------|-------|---|------|----------------------------|
| 8:00 AM  | 3 | 9    | Git-R-Done 75 (CA)      | 1     | 5 | 16   | Fairway Ford 80 (CA)       |
| 8:00 AM  | 1 | 18   | § California Connection | 2     | 4 | 12   | Gold Coast 75's (CA)       |
| 11:00 AM | 4 | 15   | Gold Coast 75's (CA)    | 1     | 3 | 9    | Git-R-Done 75 (CA)         |
| 11:00 AM | 5 | 20   | Fairway Ford 80 (CA)    | 2     | 2 | 11   | § Top Gun Silver 75's (CA) |

§ Teams #1-2 GIVE 5-Run equalizer in games vs. Teams #3-5

#### Seeding for 75/80-Gold Double Elimination bracket beginning Wednesday afternoon • See bracket for details

Format: Full (4-game) Round Robin to seed 75/80-Gold Douible Elimination bracket

Teams #1-2 play Best 2 of 3 Series for 75-Major Championship

Teams #3-5 play Double Elimination bracket for 75/80-Gold Championship

**NOTE** Team #5 must WIN bracket to earn 1st Place Awards (T.O.C. bid automatic in 80+)

If Team #5 wins, Runner-up earns bid to 2016 T.O.C. in 75-AAA

Home Runs - Open

Run Rules - 5 runs per <sup>1</sup>/<sub>2</sub> inning at bat (except open inning)

Time Limits - RR = 65 + open inn. • Bracket = 70 + open inn. • Championship game(s) = 7 innings full

Tie Breakers - Head to head (in full RR only), least runs allowed, run differential, coin toss