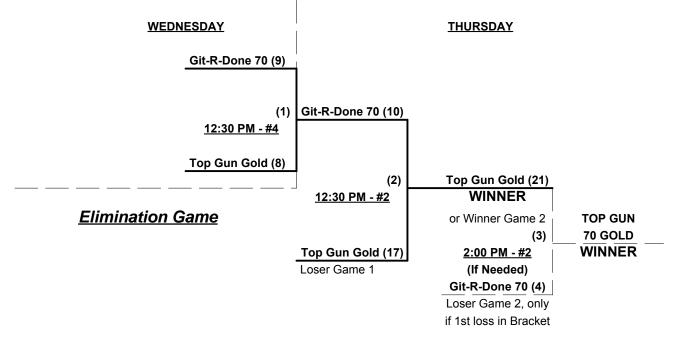

for details

Format: Three (3) game mixed Round Robin to seed 70-AAA Double Elimination Championship Bracket

Teams #1-4 play Double Elimination bracket for 70-AAA Championship

Teams #5-6 play Best 2 of 3 Series for 70-AA Championship

Home Runs - Home Run Rule of LOWER rated team in game

AAA = 3 per team per game, Outs AA = 1 per team per game, Outs

**NOTE** SSUSA Official Rulebook §9.5 (Retrieving Home Run Balls) will be strictly enforced.

Run Rules - 5 runs per ½ inning at bat (except open inning)

Time Limits -  $RR = 65 + open inn. \cdot Bracket = 70 + open inn. \cdot Championship game(s) = 7 innings full Tie Breakers - Head to head (in full RR only), least runs allowed, run differential, coin toss$ 



July 7 - 9, 2015

Rev. 07/20/2015

# Men's 70+ AAA Division • 4 Teams











4

0

5

Fairway Ford 80 (CA)

## Tuesday • July 7, 2015 • Diamond Valley Lake Park Softball Complex • Hemet

| Time     | # | Runs | Team Name                  | Field | # | Runs | Team Name                  |
|----------|---|------|----------------------------|-------|---|------|----------------------------|
| 11:30 AM | 5 | 9    | Fairway Ford 80 (CA)       | 3     | 4 | 4    | Gold Coast 75's (CA)       |
| 11:30 AM | 3 | 6    | Git-R-Done 75 (CA)         | 4     | 1 | 18   | § California Connection    |
| 1:00 PM  | 4 | 7    | Gold Coast 75's (CA)       | 3     | 2 | 0    | § Top Gun Silver 75's (CA) |
| 1:00 PM  | 1 | 7    | § California Connection    | 4     | 5 | 10   | Fairway Ford 80 (CA)       |
| 2:30 PM  | 2 | 0    | § Top Gun Silver 75's (CA) | 3     | 3 | 7    | Git-R-Do