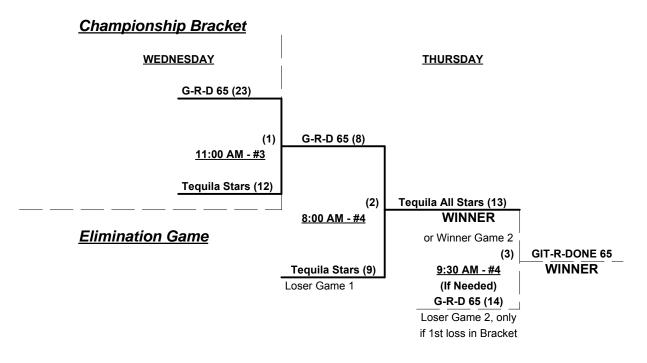

#### Seeding for Double Elimination Championship Brackets beginning Wednesday afternoon - See brackets

Format: Three (3) game mixed Round Robin to seed Double Elimination Championship Brackets

Teams #1-3 play Double Elimination bracket for 65-Major Championship

NOTE Top Gun 65 Mavericks play "Exhibition" • Seeded #3 and cannot advance in bracket

Teams #4-7 play Double Elimination bracket for 65-AAA Championship

Teams #8-9 play Best 2 of 3 Series for 65-AA Championship

Home Runs - Home Run Rule of LOWER rated team in game Major = 6 per team per game, Outs

AAA = 3 per team per game, Outs AA = 1 per team per game, Outs

**NOTE** SSUSA Official Rulebook §9.5 (Retrieving Home Run Balls) will be strictly enforced.