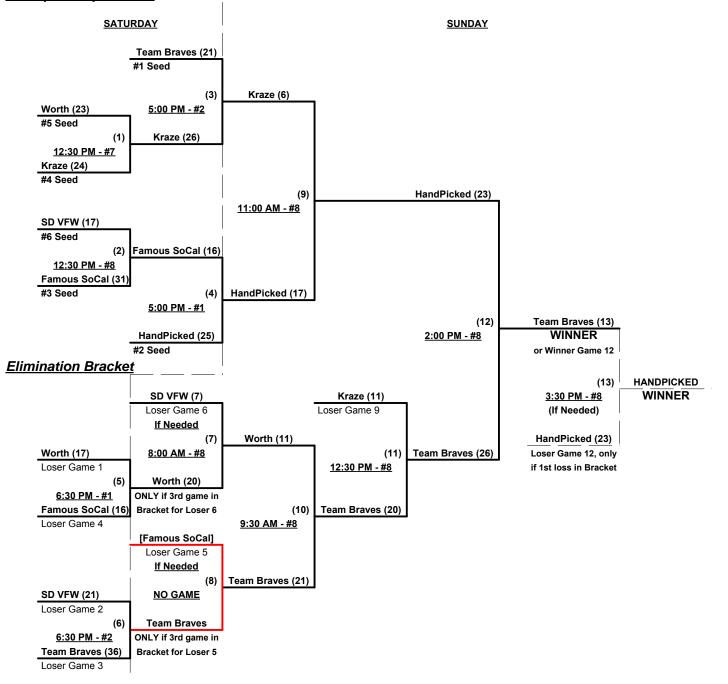

### Men's 40+ Masters Major Plus Division • 6 Teams

|   | <u>Win</u> | <u>Loss</u> |   |                    | <u>Win</u> | <u>Loss</u> |   |                          |
|---|------------|-------------|---|--------------------|------------|-------------|---|--------------------------|
|   | 1          | 1           | 1 | Famous So Cal (CA) | 0          | 2           | 4 | S. Diego VFW/Miken (CA)  |
| _ | 2          | 0           | 2 | HandPicked (CA)    | 2          | 0           | 5 | Team Braves (CA)         |
| _ | 1          | 1           | 3 | Kraze (CA)         | 0          | 2           | 6 | Worth/Loaded Sports (CA) |

Seeding for 40-Masters Major+ Three-game-guarantee bracket beginning Saturday afternoon • See bracket

Format: Two (2) game Round Robin to seed 40-Masters Major+ Three-game-guarantee bracket

Home Runs - Major Plus Rule = 10 per team per game, Outs

**NOTE** SSUSA Official Rulebook §9.5 (Retrieving Home Run Balls) will be strictly enforced.

Run Rules - 5 runs per ½ inning at bat (except open inning)

Time Limits - RR = 65 + open inn. • Bracket = 70 + open inn. • Championship game(s) = 7 innings full Tie Breakers - Head to head (in full RR only), least runs allowed, run differential, coin toss

#### Men's 40+ Masters Major Plus Division • 6 Teams

July 11 - 12, 2015

Win Loss

0

2

1 1 1

2

0