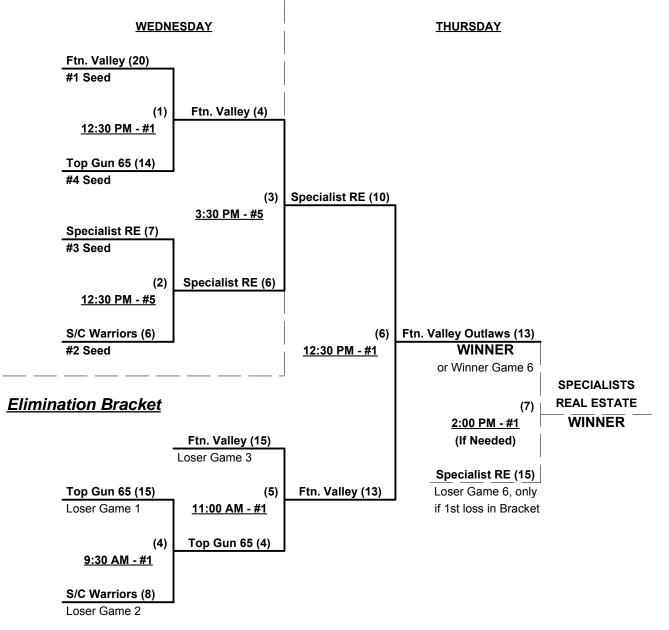

#### Seeding for Double Elimination Championship Brackets beginning Wednesday afternoon - See brackets

Format: Three (3) game mixed Round Robin to seed Double Elimination Championship Brackets

Teams #1-3 play Double Elimination bracket for 65-Major Championship

NOTE Top Gun 65 Mavericks play "Exhibition" • Seeded #3 and cannot advance in bracket

Teams #4-7 play Double Elimination bracket for 65-AAA Championship

Teams #8-9 play Best 2 of 3 Series for 65-AA Championship

Home Runs - Home Run Rule of LOWER rated team in game Major = 6 per team per game, Outs

AAA = 3 per team per game, Outs AA = 1 per team per game, Outs

**NOTE** SSUSA Official Rulebook §9.5 (Retrieving Home Run Balls) will be strictly enforced.