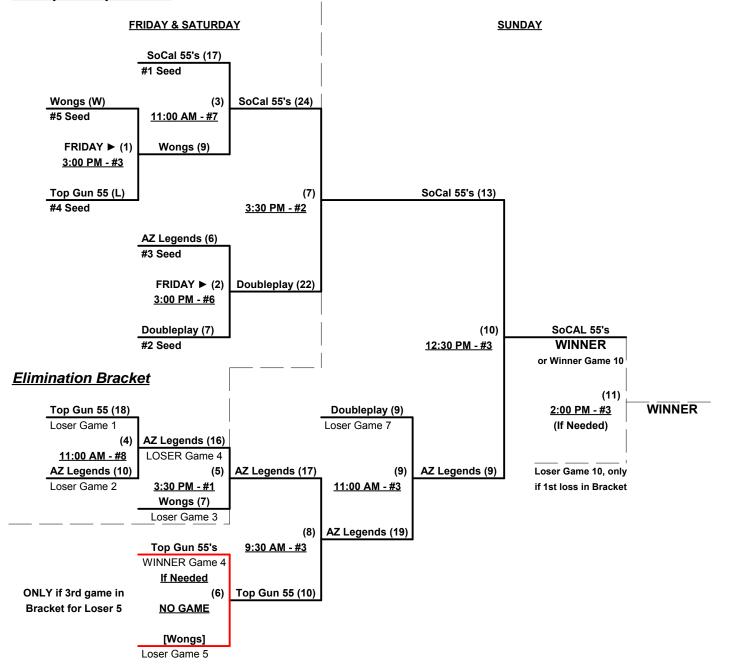

# Men's 55+ Major Division • 5 Teams

| <u>Win</u> | <u>Loss</u> |   |                         | <u>Win</u> | <u>Loss</u> |   |                   |
|------------|-------------|---|-------------------------|------------|-------------|---|-------------------|
| 1          | 1           | 1 | Arizona Legends         | 0          | 2           | 4 | Top Gun 55's (CA) |
| 2          | 0           | 2 | Doubleplay/Monarch (CA) | 0          | 2           | 5 | Wongs (CA)        |
| 2          | 0           | 3 | So Cal 55 (CA)          |            |             |   |                   |

# Friday • July 10, 2015 • Diamond Valley Lake Park Softball Complex • Hemet

| Time     | # | Runs | Team Name               | Field | # | Runs | Team Name               |
|----------|---|------|-------------------------|-------|---|------|-------------------------|
| 8:30 AM  | 5 | 12   | Wongs (CA)              | 1     | 2 | 20   | Doubleplay/Monarch (CA) |
| 8:30 AM  | 4 | 7    | Top Gun 55's (CA)       | 5     | 3 | 17   | So Cal 55 (CA)          |
| 10:00 AM | 2 | 13   | Doubleplay/Monarch (CA) | 1     | 1 | 9    | Arizona Legends         |
| 10:00 AM | 3 | 25   | So Cal 55 (CA)          | 5     | 5 | 4    | Wongs (CA)              |
| 11:30 AM | 1 | 14   | Arizona Legends         | 1     | 4 | 12   | Top Gun 55's (CA)       |

Seeding for 55-Major Three-game-guarantee bracket beginning FRIDAY afternoon • See bracket for details

Format: Two (2) game Round Robin to seed 55-Major Three-game-guarantee bracket

Home Runs - Major Rule = 6 per team per game, Outs