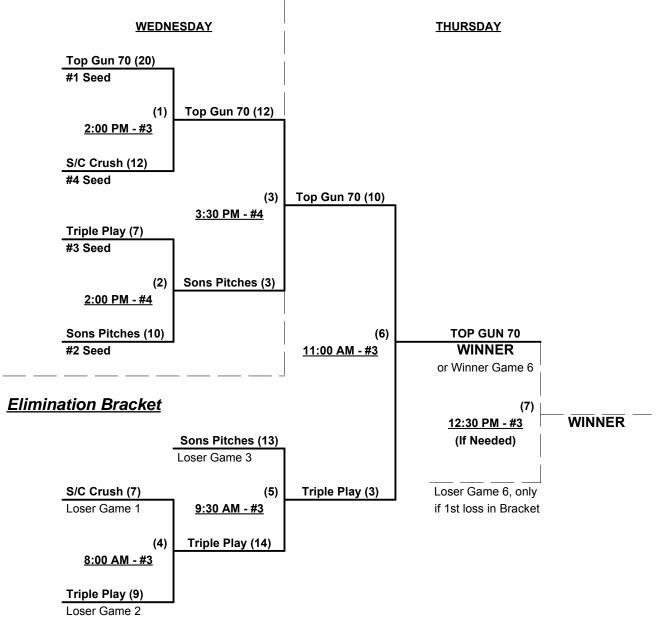

§ Teams #5-6 RECEIVE 5-Run Equalizer in games vs. Teams #1-4

Seeding for 70-AAA Double Elimination bracket commencing Wednesday afternoon • See bracket for details

Format: Three (3) game mixed Round Robin to seed 70-AAA Double Elimination Championship Bracket

Teams #1-4 play Double Elimination bracket for 70-AAA Championship

Teams #5-6 play Best 2 of 3 Series for 70-AA Championship

Home Runs - Home Run Rule of LOWER rated team in game

AAA = 3 per team per game, Outs AA = 1 per team per game, Outs