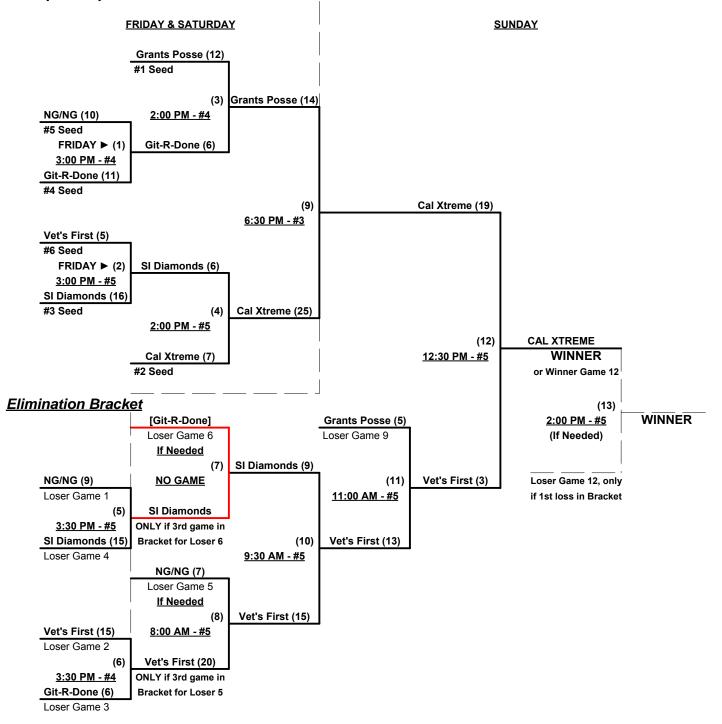

## Men's 60+ AAA Division • 6 Teams

| <u>Win</u><br>2 | Loss<br>0 | 1 | Cal Xtreme (CA)       | <u>Win</u><br>0 | Loss<br>2 | 4 | No Guts, No Glory (CA)   |
|-----------------|-----------|---|-----------------------|-----------------|-----------|---|--------------------------|
| 1               | 1         | 2 | Git-R-Done 60 (CA)    | 1               |           |   | Scrap Iron Diamonds (CO) |
| 2               | 0         | 3 | Grant's Posse 60 (CA) | 0               | 2         | 6 | Veterans First (UT)      |

# Friday • July 10, 2015 • Diamond Valley Lake Park Softball Complex • Hemet

| Time     | # | Runs | Team Name                | Field | # | Runs | Team Name                |
|----------|---|------|--------------------------|-------|---|------|--------------------------|
| 11:30 AM | 3 | 19   | Grant's Posse 60 (CA)    | 2     | 6 | 12   | Veterans First (UT)      |
| 11:30 AM | 1 | 10   | Cal Xtreme (CA)          | 3     | 5 | 5    | Scrap Iron Diamonds (CO) |
| 11:30 AM | 2 | 24   | Git-R-Done 60 (CA)       | 4     | 4 | 13   | No Guts, No Glory (CA)   |
| 1:00 PM  | 6 | 19   | Veterans First (UT)      | 2     | 1 | 20   | Cal Xtreme (CA)          |
| 1:00 PM  | 5 | 12   | Scrap Iron Diamonds (CO) | 3     | 2 | 2    | Git-R-Done 60 (CA)       |
| 1:00 PM  | 4 | 8    | No Guts, No Glory (CA)   | 4     | 3 | 14   | Grant's Posse 60 (CA)    |

Seeding for 60-AAA Three-game-guarantee bracket beginning FRIDAY afternoon • See bracket for details

**Format:** Two (2) game Round Robin to seed 60-AAA Three-game-guarantee bracket

Home Runs - AAA Rule = 3 per team per game, Outs