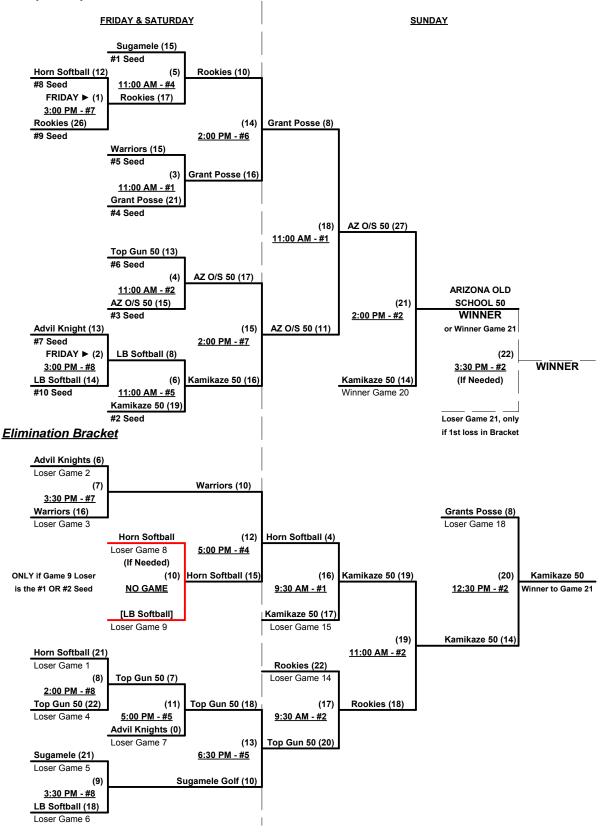

# Friday • July 10, 2015 • Diamond Valley Lake Park Softball Complex • Hemet

| Time     | #  | Runs | Team Name                      | Field | #  | Runs | Team Name                      |
|----------|----|------|--------------------------------|-------|----|------|--------------------------------|
| 8:30 AM  | 8  | 19   | Kamikaze 50 (CA)               | 6     | 4  | 9    | Advil Knights (CA)             |
| 8:30 AM  | 12 | 16   | Sugamele Golf (CA)             | 7     | 9  | 12   | Las Vegas Warriors (NV)        |
| 8:30 AM  | 7  | 14   | Horn Softball (CA)             | 8     | 13 | 16   | Top Gun 50's (CA)              |
| 10:00 AM | 3  | 16   | Westcoast 50's (CA)            | 2     | 2  | 18   | S. Diego Pony Express (CA)     |
| 10:00 AM | 4  | 14   | Advil Knights (CA)             | 6     | 12 | 17   | Sugamele Golf (CA)             |
| 10:00 AM | 9  | 21   | Las Vegas Warriors (NV)        | 7     | 7  | 10   | Horn Softball (CA)             |
| 10:00 AM | 13 | 16   | Top Gun 50's (CA)              | 8     | 6  | 18   | Grant's Posse 50 (CA)          |
| 11:30 AM | 1  | 25   | § L.A.F./Life After Fifty (CA) | 6     | 11 | 10   | Oxnard Rookies (CA)            |
| 11:30 AM | 5  | 30   | Arizona Old School 50          | 7     | 10 | 19   | LB Softball (CA)               |
| 11:30 AM | 2  | 20   | § S. Diego Pony Express (CA)   | 8     | 8  | 23   | Kamikaze 50 (CA)               |
| 1:00 PM  | 6  | 16   | Grant's Posse 50 (CA)          | 6     | 1  | 15   | § L.A.F./Life After Fifty (CA) |
| 1:00 PM  | 11 | 12   | Oxnard Rookies (CA)            | 7     | 5  | 14   | Arizona Old School 50          |
| 1:00 PM  | 10 | 15   | LB Softball (CA)               | 8     | 3  | 18   | § Westcoast 50's (CA)          |

§ Teams #1-3 GIVE 5-Run OR 11-Defensive-player equalizer in games vs. Teams #4-13

Seeding for 50-AAA Three-game-guarantee bracket beginning FRIDAY afternoon • See bracket for details

### Saturday • July 11, 2015 • Diamond Valley Lake Park Softball Complex • Hemet

| Time     | # | Runs | Team Name                    | Field | # | Runs | Team Name                    |
|----------|---|------|------------------------------|-------|---|------|------------------------------|
| 11:00 AM | 1 | 21   | L.A.F./Life After Fifty (CA) | 6     | 2 | 7    | S. Diego Pony Express (CA)   |
| 12:30 PM | 3 | 13   | Westcoast 50's (CA)          | 6     | 1 | 12   | L.A.F./Life After Fifty (CA) |

Seeding for 50-Major Double Elimination bracket beginning Saturday afternoon • See bracket for details

Format: Mixed Round Robin to seed 50-Major and 50-AAA Championship brackets

Teams #1-3 play Double Elimination bracket for 50-Major Championship • Internal seeding Teams #4-13 play Three-game-guarantee bracket for 50-AAA Championship

#### Men's AAA Division • 10 Teams