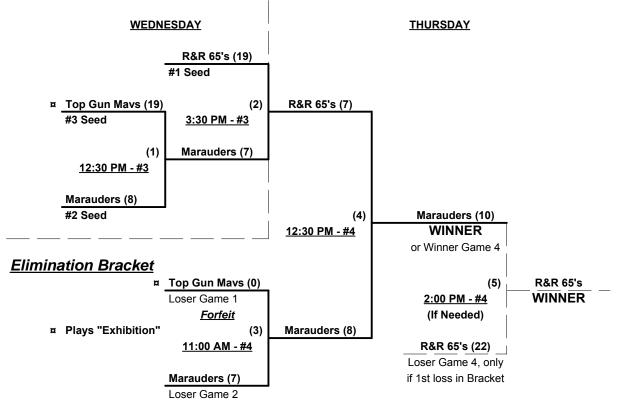

## Men's 65+ Division • 9 Teams

| <u>Win</u> | <u>Loss</u> |   |                           |
|------------|-------------|---|---------------------------|
| 2          | 1           | 1 | Marauders (CA)            |
| 2          | 1           | 2 | R & R 65's (CA)           |
| 1          | 3           | 3 | Top Gun 65 Mavericks (CA) |
| 3          | 0           | 4 | Ftn. Valley Outlaws (CA)  |
| 2          | 1           | 5 | So Cal Warriors (CA)      |
|            |             | ' |                           |

# Tuesday • July 7, 2015 • Diamond Valley Lake Park Softball Complex • Hemet

| Time     | # | Runs |   | Team Name                  | Field | # | Runs | Team Name                    |
|----------|---|------|---|----------------------------|-------|---|------|------------------------------|
| 8:30 AM  | 2 | 14   |   | R & R 65's (CA)            | 1     | 3 | 10   | Top Gun 65 Mavericks (CA)    |
| 8:30 AM  | 1 | 14   | § | Marauders (CA)             | 2     | 4 | 18   | Ftn. Valley Outlaws (CA)     |
| 10:00 AM | 3 | 11   |   | Top Gun 65 Mavericks (CA)  | 1     | 1 | 13   | Marauders (CA)               |
| 10:00 AM | 4 | 16   |   | Ftn. Valley Outlaws (CA)   | 2     | 7 | 5    | Top Gun 65 Silver (CA)       |
| 11:30 AM | 5 | 16   | § | So Cal Warriors (CA)       | 1     | 8 | 9    | Git-R-Done 65 (CA)           |
| 11:30 AM | 7 | 10   |   | Top Gun 65 Silver (CA)     | 2     | 2 | 25   | § R & R 65's (CA)            |
| 1:00 PM  | 8 | 16   |   | Git-R-Done 65 (CA)         | 1     | 6 | 17   | § Specialists R. Estate (NV) |
| 1:00 PM  | 9 | 24   |   | Tequila All Stars (CA)     | 2     | 5 | 11   | § So Cal Warriors (CA)       |
| 2:30 PM  | 6 | 18   | § | Specialists R. Estate (NV) | 2     | 9 | 15   | Tequila All Stars (CA)       |

# Wednesday • July 8, 2015 • Diamond Valley Lake Park Softball Complex • Heme

| Time    | # | Runs |   | Team Name                  | Field | # | Runs |   | Team Name                 |
|---------|---|------|---|----------------------------|-------|---|------|---|---------------------------|
| 8:00 AM | 3 | 11   | § | Top Gun 65 Mavericks (CA)  | 3     | 5 | 14   |   | So Cal Warriors (CA)      |
| 8:00 AM | 8 | 9    |   | Git-R-Done 65 (CA)         | 4     | 4 | 15   | § | Ftn. Valley Outlaws (CA)  |
| 8:00 AM | 7 | 16   | § | Top Gun 65 Silver (CA)     | 5     | 9 | 21   |   | Tequila All Stars (CA)    |
| 9:30 AM | 6 | 24   |   | Specialists R. Estate (NV) | 3     | 3 | 29   | § | Top Gun 65 Mavericks (CA) |
| 9:30 AM | 1 | 12   |   | Marauders (CA)             | 4     | 2 | 11   |   | R & R 65's (CA)           |

#### Seeding for Double Elimination Championship Brackets beginning Wednesday afternoon - See brackets

Format: Three (3) game mixed Round Robin to seed Double Elimination Championship Brackets

Teams #1-3 play Double Elimination bracket for 65-Major Championship

NOTE Top Gun 65 Mavericks play "Exhibition" • Seeded #3 and cannot advance in bracket

Teams #4-7 play Double Elimination bracket for 65-AAA Championship

Teams #8-9 play Best 2 of 3 Series for 65-AA Championship