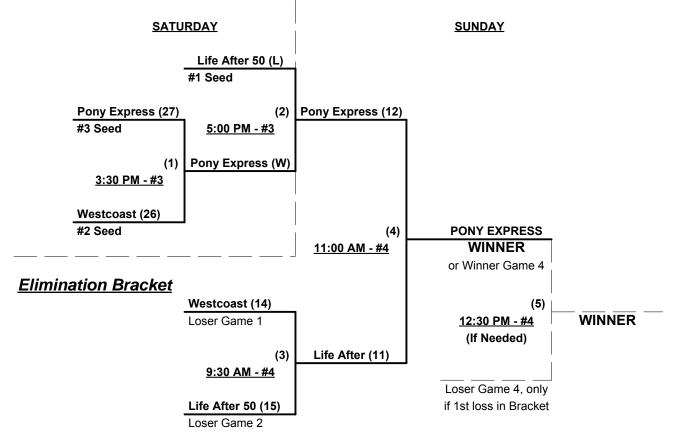

## Men's 50+ Gold Division • 13 Teams

| <u>Win</u> | <u>Loss</u> |   |
|------------|-------------|---|
| 2          | 2           | 1 |
| 1          | 2           | 2 |
| 2          | 1           | 3 |
| 0          | 2           | 4 |
| 2          | 0           | 5 |
| 2          | 0           | 6 |
| 0          | 2           | 7 |
|            |             |   |

- L.A.F./Life After Fifty (CA) S. Diego Pony Express (CA)
- Westcoast 50's (CA)
- Advil Knights (CA)
- Arizona Old School 50
- Grant's Posse 50 (CA)
- Horn Softball (CA)

| <u>Win</u> | Loss |    |       |
|------------|------|----|-------|
| 2          | 0    | 8  | Kami  |
| 1          | 1    | 9  | Las V |
| 0          | 2    | 10 | LB S  |
| 0          | 2    | 11 | Oxna  |
| 2          | 0    | 12 | Suga  |
| 1          | 1    | 13 | Top   |

ikaze 50 (CA)

- Vegas Warriors (NV)
- Softball (CA)
- ard Rookies (CA)
- amele Golf (CA)
- 13 Top Gun 50's (CA) 1

§ Teams #1-3 GIVE 5-Run OR 11-Defensive-player equalizer in games vs. Teams #4-13

Seeding for 50-AAA Three-game-guarantee bracket beginning FRIDAY afternoon • See bracket for details

Seeding for 50-Major Double Elimination bracket beginning Saturday afternoon • See bracket for details

Format: Mixed Round Robin to seed 50-Major and 50-AAA Championship brackets

Teams #1-3 play Double Elimination bracket for 50-Major Championship • Internal seeding Teams #4-13 play Three-game-guarantee bracket for 50-AAA Championship

Home Runs - HR Rule of LOWER rated team in game • Major = 6 • AAA = 3 • Excess HR=Outs

**NOTE** SSUSA Official Rulebook §9.5 (Retrieving Home Run Balls) will be strictly enforced. Run Rules - 5 runs per  $\frac{1}{2}$  inning at bat (except open inning)

Time Limits - RR = 65 + open inn. • Bracket = 70 + open inn. • Championship game(s) = 7 innings full Tie Breakers - Head to head (in full RR only), least runs allowed, run differential, coin toss

July 10 - 12, 2015

# Men's 50+ Major Division • 3 Teams

July 10 - 12, 2015

Rev. 07/19/2015