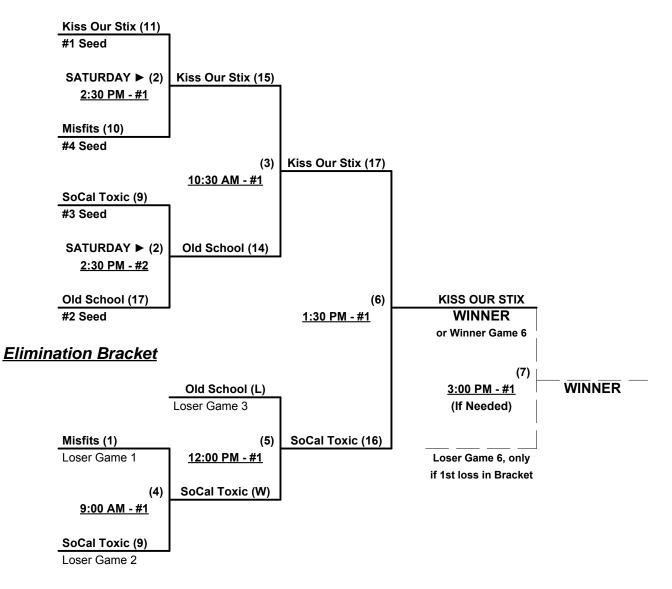

### Men's 75/80+ Gold Division • 3 Teams

July 11 - 12, 2015

Rev. 07/19/2015

Women's 40+ Masters Gold Division • 4 Teams

| <u>Win</u> | Loss |   |                      | <u>Win</u> | <u>Loss</u> |   |                  |
|------------|------|---|----------------------|------------|-------------|---|------------------|
| 2          | 1    | 1 | Old School 40's (CA) | 0          | 3           | 3 | Misfits (CA)     |
| 3          | 0    | 2 | Kiss Our Stix (CA)   | 1          | 2           | 4 | SoCal Toxic (CA) |

# Saturday • July 11, 2015 • Marion V. Ashley Park Softball Complex • Menifee

| Park Address ► 25625 Briggs Road • Menifee, CA 92585 | Park Address 🕨 | 25625 Briggs Road • | Menifee, CA 92585 |
|------------------------------------------------------|----------------|---------------------|-------------------|
|------------------------------------------------------|----------------|---------------------|-------------------|

| Time     | # | Runs |   | Team Name            | Field | # | Runs | Team Name              |
|----------|---|------|---|----------------------|-------|---|------|------------------------|
| 9:00 AM  | 1 | 10   | § | Old School 40's (CA) | 1     | 2 | 11   | Kiss Our Stix (CA)     |
| 9:00 AM  | 4 | 16   |   | SoCal Toxic (CA)     | 2     | 3 | 7    | Misfits (CA)           |
| 10:30 AM | 2 | 9    |   | Kiss Our Stix (CA)   | 1     | 4 | 6    | SoCal Toxic (CA)       |
| 10:30 AM | 3 | 11   |   | Misfits (CA)         | 2     | 1 | 14   | § Old School 40's (CA) |
| 12:30 PM | 1 | 11   | § | Old School 40's (CA) | 1     | 4 | 7    | SoCal Toxic (CA)       |
| 12:30 PM | 2 | 10   |   | Kiss Our Stix (CA)   | 2     | 3 | 4    | Misfits (CA)           |
|          |   |      |   |                      |       |   |      |                        |

**§** Team #1 GIVES 5-Run OR 11-Defensive-player equalizer in ALL games (including bracket)

#### Seeding for 40-Masters Gold Double Elimination bracket beginning SATURDAY afternoon • See bracket

Format: Full (3-game) Round Robin to seed Women's 40-Masters Gold Double Elimination bracket

**NOTE** Team #1 must WIN bracket to earn 1st Place Awards and 2016 T.O.C. bid in 40-Major If Team #1 wins, Runner-up earns 2016 T.O.C. bid in 40-AAA

Home Runs - AAA Rule = 3 per team per game, Outs

**NOTE** SSUSA Official Rulebook §9.5 (Retrieving Home Run Balls) will be strictly enforced.

Run Rules - 5 runs per ½ inning at bat (except open inning)

Time Limits -  $RR = 65 + open inn. \cdot Bracket = 70 + open inn. \cdot Championship game(s) = 7 innings full Tie Breakers - Head to head (in full RR only), least runs allowed, run differential, coin toss$ 