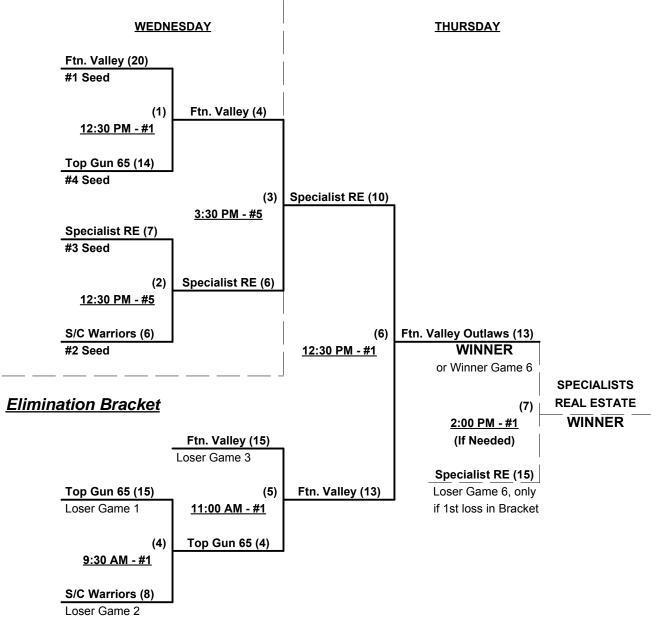

## Men's 65+ AAA Division • 4 Teams

### Seeding for Double Elimination Championship Brackets beginning Wednesday afternoon - See brackets

Format: Three (3) game mixed Round Robin to seed Double Elimination Championship Brackets

Teams #1-3 play Double Elimination bracket for 65-Major Championship

NOTE Top Gun 65 Mavericks play "Exhibition" • Seeded #3 and cannot advance in bracket

Teams #4-7 play Double Elimination bracket for 65-AAA Championship

Teams #8-9 play Best 2 of 3 Series for 65-AA Championship