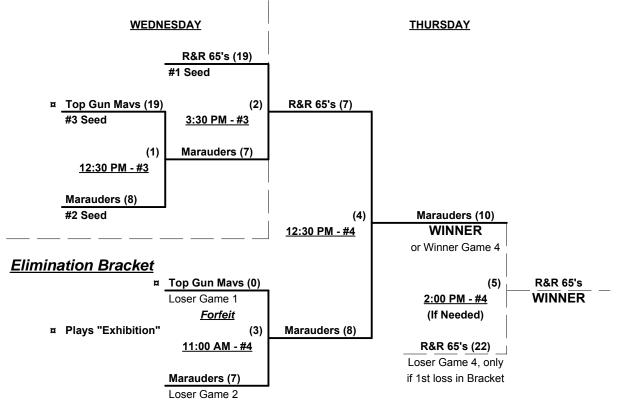

## Men's 65+ Major Division • 3 Teams

### Seeding for Double Elimination Championship Brackets beginning Wednesday afternoon - See brackets

Format: Three (3) game mixed Round Robin to seed Double Elimination Championship Brackets

Teams #1-3 play Double Elimination bracket for 65-Major Championship

NOTE Top Gun 65 Mavericks play "Exhibition" • Seeded #3 and cannot advance in bracket

Teams #4-7 play Double Elimination bracket for 65-AAA Championship

Teams #8-9 play Best 2 of 3 Series for 65-AA Championship