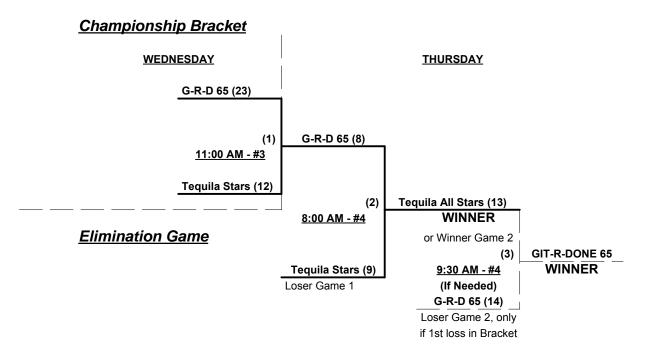

e Run Rule of LOWER rated team in game Major = 6 per team per game, Outs

AAA = 3 per team per game, Outs AA = 1 per team per game, Outs

**NOTE** SSUSA Official Rulebook §9.5 (Retrieving Home Run Balls) will be strictly enforced.

Run Rules - 5 runs per  $\frac{1}{2}$  inning at bat (except open inning)

Time Limits - RR = 65 + open inn. • Bracket = 70 + open inn. • Championship game(s) = 7 innings full

Tie Breakers - Head to head (in full RR only), least runs allowed, run differential, coin toss

### Schedule Subject to Change at Discretion of Tournament and Field Directors



**SSUSA's Southern California Championships** 

Hemet, California

July 7 - 9, 2015

Rev. 07/20/2015

#### more than just a game ...

## Men's 65+ Major Division • 3 Teams





## Men's 65+ AA Division • 2 Teams





## SSUSA's Southern California Championships Hemet, California

July 7 - 9, 2015

Rev. 07/20/2015

## Men's 65+ AAA Division • 4 Teams

## Championship Bracket