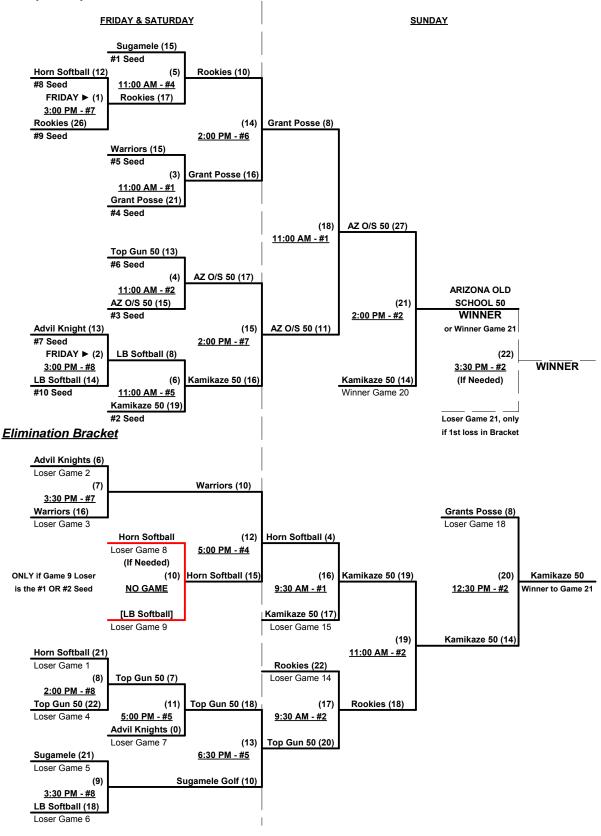

#### Men's AAA Division • 10 Teams

#### Championship Bracket

Seeding for 50-Major Double Elimination bracket beginning Saturday afternoon • See bracket for details

Format: Mixed Round Robin to seed 50-Major and 50-AAA Championship brackets

Teams #1-3 play Double Elimination bracket for 50-Major Championship • Internal seeding Teams #4-13 play Three-game-guarantee bracket for 50-AAA Championship