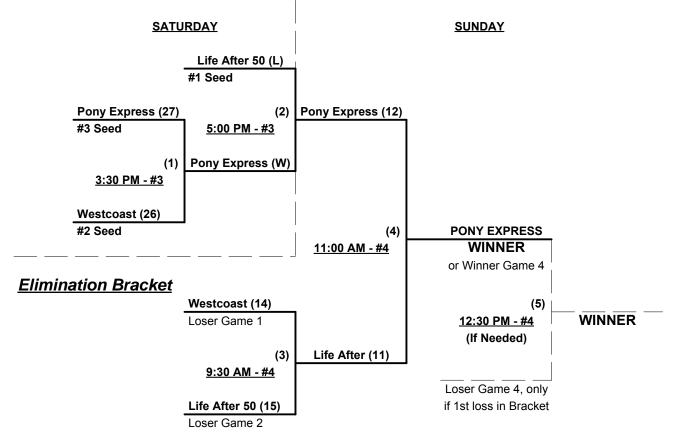

## Men's 50+ Major Division • 3 Teams

#### Championship Bracket

### Saturday • July 11, 2015 • Diamond Valley Lake Park Softball Complex • Hemet

| Time     | # | Runs | Team Name                    | Field | # | Runs | Team Name                    |
|----------|---|------|------------------------------|-------|---|------|------------------------------|
| 11:00 AM | 1 | 21   | L.A.F./Life After Fifty (CA) | 6     | 2 | 7    | S. Diego Pony Express (CA)   |
| 12:30 PM | 3 | 13   | Westcoast 50's (CA)          | 6     | 1 | 12   | L.A.F./Life After Fifty (CA) |

Seeding for 50-Major Double Elimination bracket beginning Saturday afternoon • See bracket for details

Format: Mixed Round Robin to seed 50-Major and 50-AAA Championship brackets

Teams #1-3 play Double Elimination bracket for 50-Major Championship • Internal seeding Teams #4-13 play Three-game-guarantee bracket for 50-AAA Championship