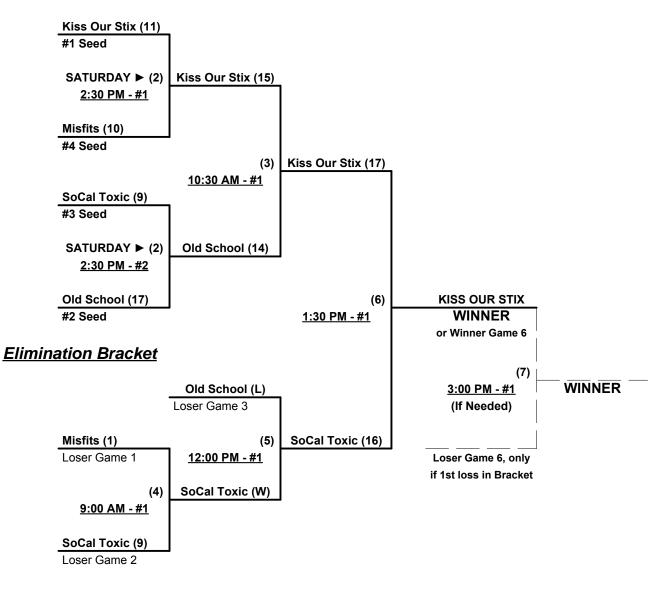

## SSUSA's Southern California Championships 2015 Hemet, California

July 11 - 12, 2015

Rev. 07/19/2015

Women's 40+ Masters Gold Division • 4 Teams

| <u>Win</u> | <u>Loss</u> |   |                      | <u>Win</u> | <u>Loss</u> |   |                  |
|------------|-------------|---|----------------------|------------|-------------|---|------------------|
| 2          | 1           | 1 | Old School 40's (CA) | 0          | 3           | 3 | Misfits (CA)     |
| 3          | 0           | 2 | Kiss Our Stix (CA)   | 1          | 2           | 4 | SoCal Toxic (CA) |

#### Seeding for 40-Masters Gold Double Elimination bracket beginning SATURDAY afternoon • See bracket

Format: Full (3-game) Round Robin to seed Women's 40-Masters Gold Double Elimination bracket

**NOTE** Team #1 must WIN bracket to earn 1st Place Awards and 2016 T.O.C. bid in 40-Major If Team #1 wins, Runner-up earns 2016 T.O.C. bid in 40-AAA

# SSUSA's Southern California Championships Hemet, California July 11 - 12, 2015

Rev. 07/19/2015

Women's 40+ Masters Gold Division • 4 Teams