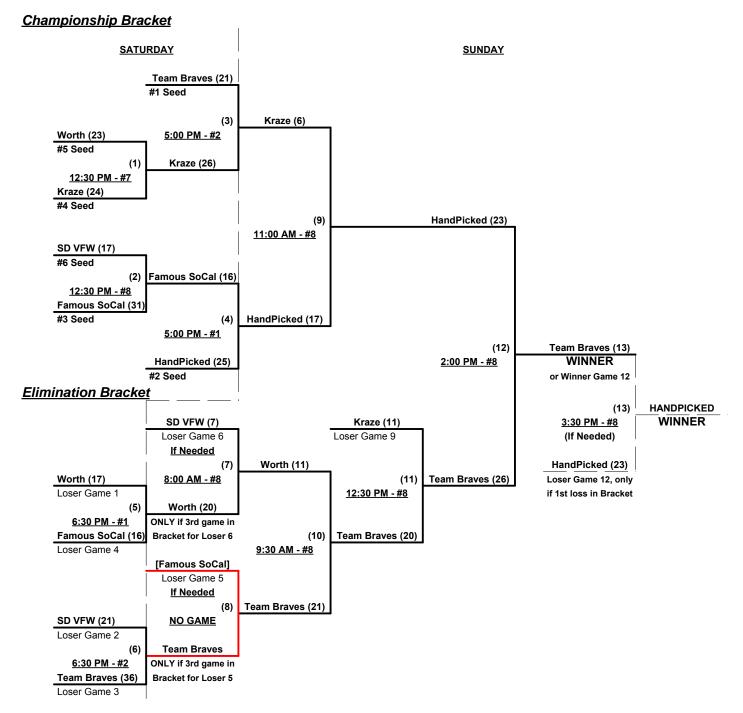

## Men's 40+ Masters Major Plus Division • 6 Teams

| <u>Win</u> | <u>Loss</u> |   |                    | <u>Win</u> | <u>Loss</u> |   |                          |
|------------|-------------|---|--------------------|------------|-------------|---|--------------------------|
| 1          | 1           | 1 | Famous So Cal (CA) | 0          | 2           | 4 | S. Diego VFW/Miken (CA)  |
| 2          | 0           | 2 | HandPicked (CA)    | 2          | 0           | 5 | Team Braves (CA)         |
| 1          | 1           | 3 | Kraze (CA)         | 0          | 2           | 6 | Worth/Loaded Sports (CA) |

### Saturday • July 11, 2015 • Diamond Valley Lake Park Softball Complex • Hemet

| Time    | # | Runs          | Team Name                | Field | # | Runs | Team Name                |
|---------|---|---------------|--------------------------|-------|---|------|--------------------------|
| 8:00 AM | 2 | 19            | HandPicked (CA)          | 6     | 3 | 14   | Kraze (CA)               |
| 8:00 AM | 6 | 5             | Worth/Loaded Sports (CA) | 7     | 5 | 22   | Team Braves (CA)         |
| 8:00 AM | 1 | 25            | Famous So Cal (CA)       | 8     | 4 | 9    | S. Diego VFW/Miken (CA)  |
| 9:30 AM | 3 | 23            | Kraze (CA)               | 6     | 6 | 19   | Worth/Loaded Sports (CA) |
| 9:30 AM | 5 | <del>17</del> | Team Braves (CA)         | 7     | 1 | 7    | Famous So Cal (CA)       |
| 9:30 AM | 4 | 14            | S. Diego VFW/Miken (CA)  | 8     | 2 | 22   | HandPicked (CA)          |

Seeding for 40-Masters Major+ Three-game-guarantee bracket beginning Saturday afternoon • See bracket

Format: Two (2) game Round Robin to seed 40-Masters Major+ Three-game-guarantee bracket

Home Runs - Major Plus Rule = 10 per team per game, Outs

Tie Breakers - Head to head (in full RR only), least runs allowed, run differential, coin toss

**Schedule Subject to Change at Discretion of Tournament and Field Directors** 