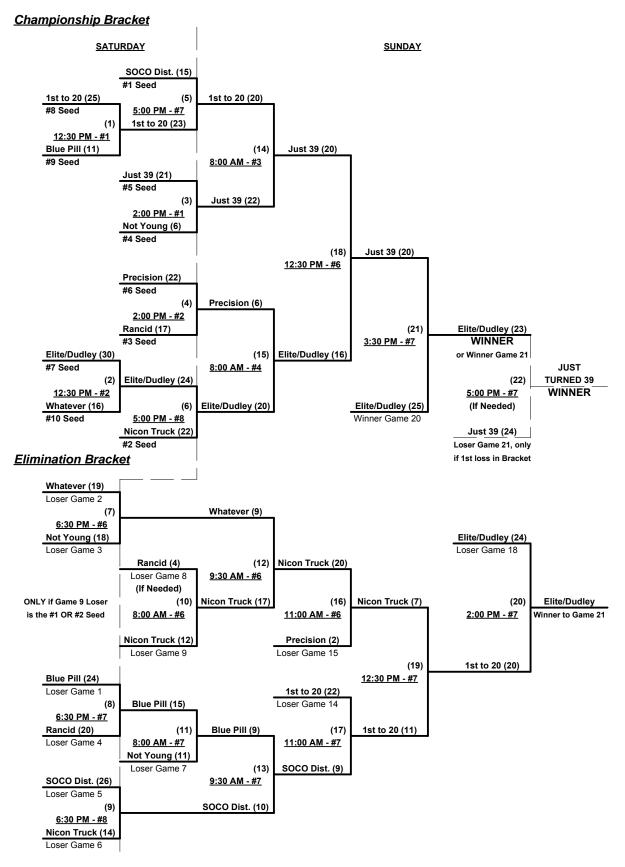

#### Men's 40+ Masters Gold Division • 10 Teams

|   | <u>Win</u> | <u>Loss</u> |   |                              | <u>Win</u> | <u>Loss</u> |    |                          |
|---|------------|-------------|---|------------------------------|------------|-------------|----|--------------------------|
|   | 1          | 1           | 1 | 1st To 20 (CA)               | 1          | 1           | 6  | Not So Young Guns (CA)   |
| _ | 0          | 2           | 2 | Blue Pill Mafia (AZ)         | 1          | 1           | 7  | Precision Softball (CA)  |
| _ | 1          | 1           | 3 | Elite Sports USA/Dudley (CA) | 1          | 1           | 8  | Rancid/Miken Sports (CA) |
| _ | 1          | 1           | 4 | Just Turned 39 (CA)          | 2          | 0           | 9  | SOCO District (CA)       |
| _ | 2          | 0           | 5 | Nicon Trucking (CA)          | 0          | 2           | 10 | Whatever (AZ)            |

### Saturday • July 11, 2015 • Diamond Valley Lake Park Softball Complex • Hemet

| Time    | #  | Runs      | Team Name                    | Field | #  | Runs | Team Name                    |
|---------|----|-----------|------------------------------|-------|----|------|------------------------------|
| 8:00 AM | 4  | 22        | Just Turned 39 (CA)          | 1     | 2  | 12   | Blue Pill Mafia (AZ)         |
| 8:00 AM | 8  | 12        | Rancid/Miken Sports (CA)     | 2     | 7  | 13   | Precision Softball (CA)      |
| 8:00 AM | 3  | <b>25</b> | Elite Sports USA/Dudley (CA) | 3     | 1  | 28   | 1st To 20 (CA)               |
| 8:00 AM | 5  | 30        | Nicon Trucking (CA)          | 4     | 10 | 11   | § Whatever (AZ)              |
| 8:00 AM | 9  | 15        | SOCO District (CA)           | 5     | 6  | 9    | Not So Young Guns (CA)       |
| 9:30 AM | 2  | 9         | Blue Pill Mafia (AZ)         | 1     | 8  | 20   | Rancid/Miken Sports (CA)     |
| 9:30 AM | 7  | 17        | Precision Softball (CA)      | 2     | 3  | 28   | Elite Sports USA/Dudley (CA) |
| 9:30 AM | 1  | 19        | 1st To 20 (CA)               | 3     | 5  | 20   | Nicon Trucking (CA)          |
| 9:30 AM | 10 | 14        | § Whatever (AZ)              | 4     | 9  | 15   | SOCO District (CA)           |
| 9:30 AM | 6  | 20        | Not So Young Guns (CA)       | 5     | 4  | 15   | Just Turned 39 (CA)          |

§ Team #10 RECEIVES 5-Run Equalizer in ALL games (including bracket)

#### Seeding for 40-Masters Gold Three-game-guarantee bracket beginning Saturday afternoon • See bracket

Format: Two (2) game Round Robin to seed 40-Masters Gold Three-game-guarantee bracket

NOTE Team #10 must WIN bracket to earn 1st Place Awards and 2016 T.O.C. bid in 40-AAA

If Team #10 wins, Runner-up earns 2016 T.O.C. bid in 40-Major

Home Runs - Major Rule = 8 per team per game, Outs

NOTE SSUSA Official Rulebook §9.5 (Retrieving Home Run Balls) will be strictly enforced.

Run Rules - 5 runs per ½ inning at bat (except open inning)