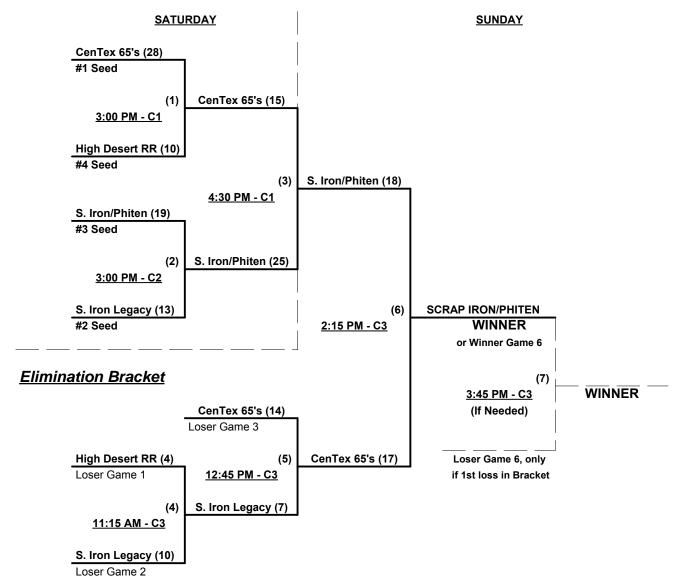

### Men's 65/70+ Platinum Division • 4 Teams

|   | <u>Win</u> | Loss |   |                            | <u>Win</u> | <u>Loss</u> |   |                           |
|---|------------|------|---|----------------------------|------------|-------------|---|---------------------------|
|   | 3          | 0    | 1 | CenTex 65's (TX)           | 1          | 2           | 3 | Scrap Iron/Phiten (CO)    |
| • | 0          | 3    | 2 | H. Desert Roadrunners (NM) | 2          | 1           | 4 | Scrap Iron 70 Legacy (CO) |

### Friday • August 14, 2015 • Aurora Sports Park • Aurora

| Time     | # | Runs | Team Name                  | Field | # | Runs | Team Name                  |
|----------|---|------|----------------------------|-------|---|------|----------------------------|
| 9:00 AM  | 1 | 18   | CenTex 65's (TX)           | C4    | 2 | 15   | H. Desert Roadrunners (NM) |
| 10:30 AM | 4 | 16   | Scrap Iron 70 Legacy (CO)  | C4    | 3 | 4    | Scrap Iron/Phiten (CO)     |
| 12:00 PM | 2 | 14   | H. Desert Roadrunners (NM) | C3    | 4 | 17   | Scrap Iron 70 Legacy (CO)  |
| 12:00 PM | 3 | 11   | Scrap Iron/Phiten (CO)     | C3    | 1 | 12   | CenTex 65's (TX)           |

### Saturday • August 15, 2015 • Aurora Sports Park • Aurora

| Time    | # | Runs | Team Name                  | Field | # | Runs | Team Name                 |
|---------|---|------|----------------------------|-------|---|------|---------------------------|
| 8:00 AM | 2 | 11   | H. Desert Roadrunners (NM) | C2    | 3 | 18   | Scrap Iron/Phiten (CO)    |
| 8:00 AM | 1 | 8    | CenTex 65's (TX)           | C3    | 4 | 5    | Scrap Iron 70 Legacy (CO) |

Seeding for 65/70-Platinum Double Elimination bracket commencing Saturday afternoon • See bracket

Format: Full (3-game) Round Robin to seed 65/70-Platinum Double Elimination bracket

NOTE Team #4 must WIN bracket to earn 1st Place Awards and 2016 T.O.C bid

If Team #4 wins, Runner-up earns 2016 T.O.C. berth in 65-Major

Home Runs - Major = 6 per team per game, Outs

NOTE SSUSA Official Rulebook §9.5 (Retrieving Home Run Balls) will be strictly enforced.

Run Rules - 5 runs per ½ inning at bat (except open inning)