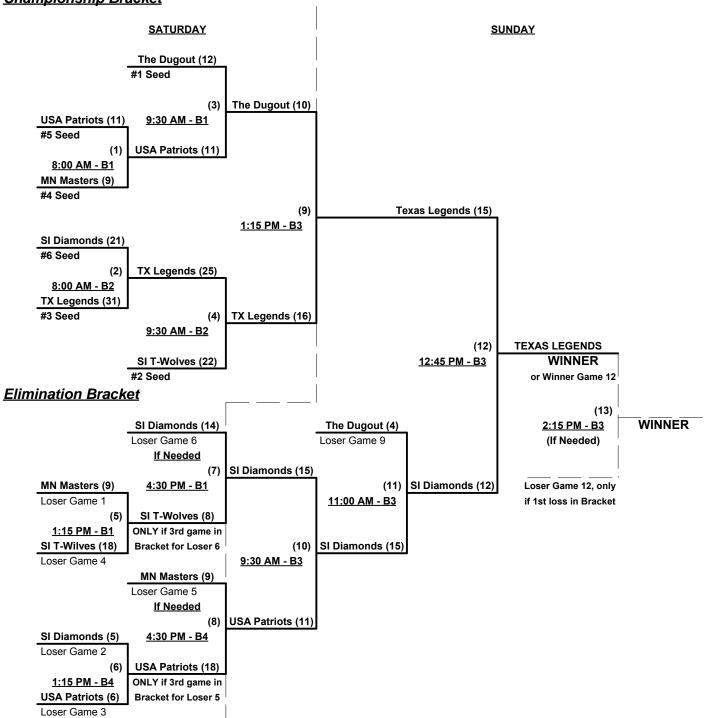

#### Men's 65+ AAA Division • 6 Teams

#### **Championship Bracket**

Rev. 08/18/2015