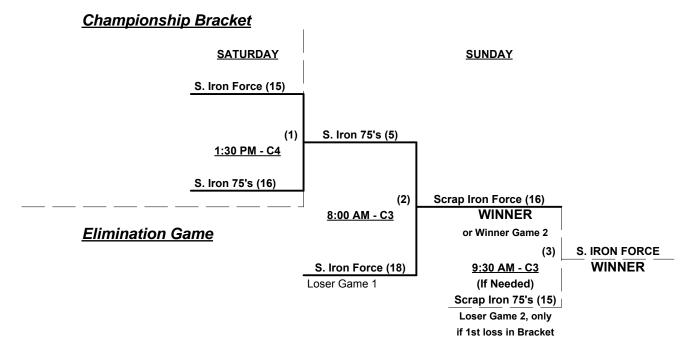

### Men's 65/70/75+ Division • 6 Teams

| <u>Win</u> | Loss |   |                             | <u>Win</u> | <u>Loss</u> |   |                        |
|------------|------|---|-----------------------------|------------|-------------|---|------------------------|
| 2          | 1    | 1 | Dallas Spurs 65 (TX)        | 3          | 0           | 4 | Scrap Iron 70 Red (CO) |
| 1          | 2    | 2 | R & D Leverage (MO)         | 1          | 2           | 5 | Scrap Iron Force (CO)  |
| 2          | 1    | 3 | Tri-State Diamondbacks (NM) | 0          | 3           | 6 | Scrap Iron 75's (CO)   |

Teams #5-6 play Best 2 of 3 Series for 70/75-Gold Championship

Home Runs - AA = 1 per team per game, Outs

NOTE SSUSA Official Rulebook §9.5 (Retrieving Home Run Balls) will be strictly enforced.

Run Rules - 5 runs per ½ inning at bat (except open inning)