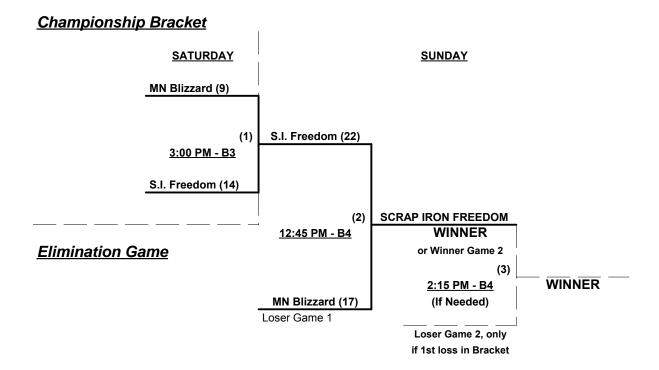

### Men's 55/60+ AA Division • 4 Teams

|   | <u>Win</u> | Loss |   | <u>55-AA</u>            | <u>Win</u> |   | <u>Loss</u> |   | <u>60-AA</u>            |
|---|------------|------|---|-------------------------|------------|---|-------------|---|-------------------------|
|   | 1          | 2    | 1 | 1st Interiors (IA)      | 1_         |   | 2           | 3 | Minnesota Blizzard      |
| Ī | 2          | 1    | 2 | Scrap Iron Coyotes (CO) | 2          | Т | 1           | 4 | Scrap Iron Freedom (CO) |

### Friday • August 14, 2015 • Aurora Sports Park • Aurora

| Time     | # | Runs | Team Name               | Field | # | Runs | Team Name               |
|----------|---|------|-------------------------|-------|---|------|-------------------------|
| 8:30 AM  | 1 | 19   | 1st Interiors (IA)      | B3    | 2 | 20   | Scrap Iron Coyotes (CO) |
| 10:00 AM | 4 | 15   | Scrap Iron Freedom (CO) | B3    | 3 | 13   | Minnesota Blizzard      |
| 11:45 AM | 2 | 17   | Scrap Iron Coyotes (CO) | B3    | 4 | 24   | Scrap Iron Freedom (CO) |
| 11:45 AM | 3 | 16   | Minnesota Blizzard      | B4    | 1 | 15   | 1st Interiors (IA)      |

#### Saturday • August 15, 2015 • Aurora Sports Park • Aurora

| Time    | # | Runs | Team Name               | Field | # | Runs | Team Name               |
|---------|---|------|-------------------------|-------|---|------|-------------------------|
| 9:30 AM | 2 | 14   | Scrap Iron Coyotes (CO) | B3    | 3 | 13   | Minnesota Blizzard      |
| 9:30 AM | 1 | 17   | 1st Interiors (IA)      | B4    | 4 | 14   | Scrap Iron Freedom (CO) |

§ Teams #1-2 GIVE 5-Run OR 11-Defensive-player equalizer in ALL games vs. Teams #3-4

Format: Mixed "Exhibition" full 3-game Round Robin prior to Best 2 of 3 Championship Series

Teams #1-2 play Best 2 of 3 Series for 55-AA Championship

Teams #3-4 play Best 2 of 3 Series for 60-AA Championship

Home Runs - AA = 1 per team per game, Outs

NOTE SSUSA Official Rulebook §9.5 (Retrieving Home Run Balls) will be strictly enforced.

Run Rules - 5 runs per ½ inning at bat (except open inning)