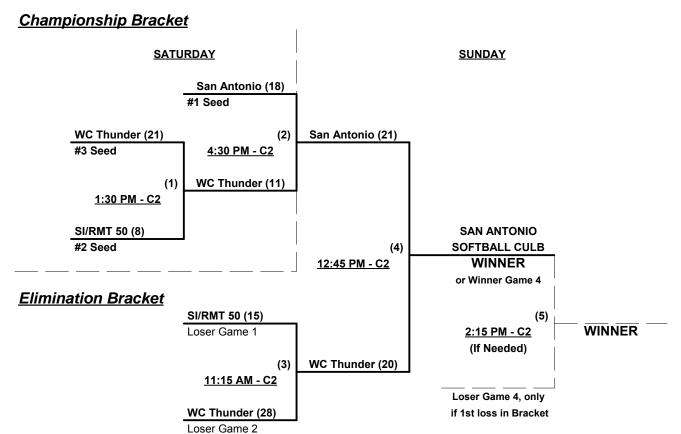

## Men's 55+ Major Division • 4 Teams

#### Championship Bracket

Rev. 08/18/2015