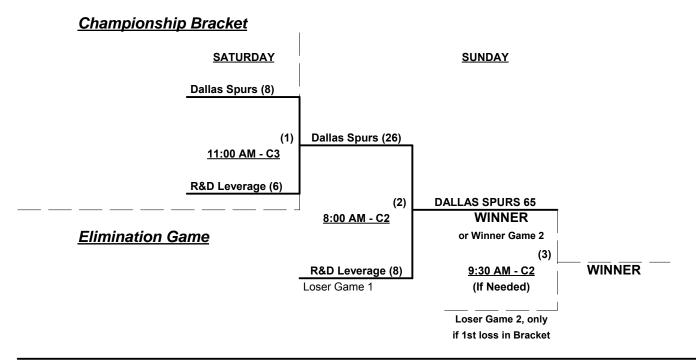

#### **Championship Bracket**

Rev. 08/18/2015

### Men's 65/70/75+ Division • 6 Teams

| <u>Win</u> | Loss |   |                             | <u>Win</u> | <u>Loss</u> |   |                        |
|------------|------|---|-----------------------------|------------|-------------|---|------------------------|
| 2          | 1    | 1 | Dallas Spurs 65 (TX)        | 3          | 0           | 4 | Scrap Iron 70 Red (CO) |
| 1          | 2    | 2 | R & D Leverage (MO)         | 1          | 2           | 5 | Scrap Iron Force (CO)  |
| 2          | 1    | 3 | Tri-State Diamondbacks (NM) | 0          | 3           | 6 | Scrap Iron 75's (CO)   |

Format: Three (3) game "Exhibition" Round Robin before Best 2 of 3 Championship Series

Teams #1-2 play Best 2 of 3 Series for 65-AA Championship

Teams #3-4 play Best 2 of 3 Series for 70-Gold Championship