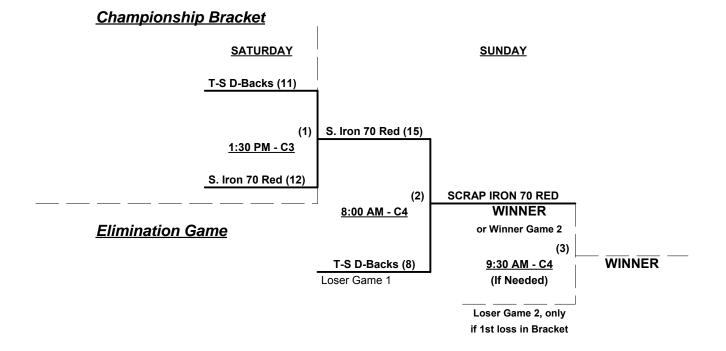

### Men's 65/70/75+ Division • 6 Teams

| <u>Win</u> | Loss |   |                             | <u>Win</u> | <u>Loss</u> |   |                        |
|------------|------|---|-----------------------------|------------|-------------|---|------------------------|
| 2          | 1    | 1 | Dallas Spurs 65 (TX)        | 3          | 0           | 4 | Scrap Iron 70 Red (CO) |
| 1          | 2    | 2 | R & D Leverage (MO)         | 1          | 2           | 5 | Scrap Iron Force (CO)  |
| 2          | 1    | 3 | Tri-State Diamondbacks (NM) | 0          | 3           | 6 | Scrap Iron 75's (CO)   |

Format: Three (3) game "Exhibition" Round Robin before Best 2 of 3 Championship Series

Teams #1-2 play Best 2 of 3 Series for 65-AA Championship

Teams #3-4 play Best 2 of 3 Series for 70-Gold Championship

Teams #5-6 play Best 2 of 3 Series for 70/75-Gold Championship

Home Runs - AA = 1 per team per game, Outs

NOTE SSUSA Official Rulebook §9.5 (Retrieving Home Run Balls) will be strictly enforced.

Run Rules - 5 runs per ½ inning at bat (except open inning)