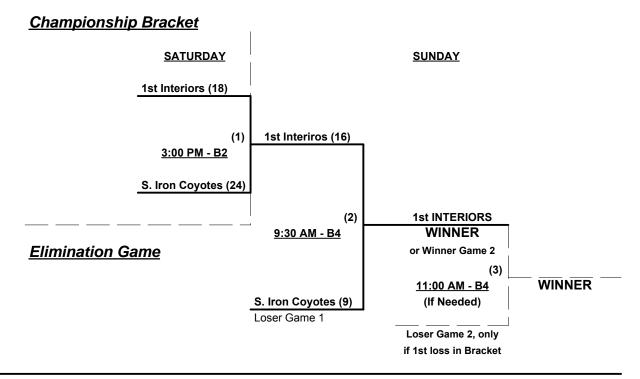

### Men's 55/60+ AA Division • 4 Teams

|   | <u>Win</u> | Loss |   | <u>55-AA</u>            | <u>Win</u> |   | <u>Loss</u> |   | <u>60-AA</u>            |
|---|------------|------|---|-------------------------|------------|---|-------------|---|-------------------------|
|   | 1          | 2    | 1 | 1st Interiors (IA)      | 1_         |   | 2           | 3 | Minnesota Blizzard      |
| Ī | 2          | 1    | 2 | Scrap Iron Coyotes (CO) | 2          | Т | 1           | 4 | Scrap Iron Freedom (CO) |

### Friday • August 14, 2015 • Aurora Sports Park • Aurora

| Time     | # | Runs | Team Name               | Field | # | Runs | Team Name               |
|----------|---|------|-------------------------|-------|---|------|-------------------------|
| 8:30 AM  | 1 | 19   | 1st Interiors (IA)      | B3    | 2 | 20   | Scrap Iron Coyotes (CO) |
| 10:00 AM | 4 | 15   | Scrap Iron Freedom (CO) | B3    | 3 | 13   | Minnesota Blizzard      |
| 11:45 AM | 2 | 17   | Scrap Iron Coyotes (CO) | B3    | 4 | 24   | Scrap Iron Freedom (CO) |
| 11:45 AM | 3 | 16   | Minnesota Blizzard      | B4    | 1 | 15   | 1st Interiors (IA)      |

#### Saturday • August 15, 2015 • Aurora Sports Park • Aurora

| Time    | # | Runs | Team Name               | Field | # | Runs | Team Name               |
|---------|---|------|-------------------------|-------|---|------|-------------------------|
| 9:30 AM | 2 | 14   | Scrap Iron Coyotes (CO) | B3    | 3 | 13   | Minnesota Blizzard      |
| 9:30 AM | 1 | 17   | 1st Interiors (IA)      | B4    | 4 | 14   | Scrap Iron Freedom (CO) |

§ Teams #1-2 GIVE 5-Run OR 11-Defensive-player equalizer in ALL games vs. Teams #3-4

Format: Mixed "Exhibition" full 3-game Round Robin prior to Best 2 of 3 Championship Series

Teams #1-2 play Best 2 of 3 Series for 55-AA Championship

Teams #3-4 play Best 2 of 3 Series for 60-AA Championship

Home Runs - AA = 1 per team per game, Outs

NOTE SSUSA Official Rulebook §9.5 (Retrieving Home Run Balls) will be strictly enforced.

Run Rules - 5 runs per ½ inning at bat (except open inning)