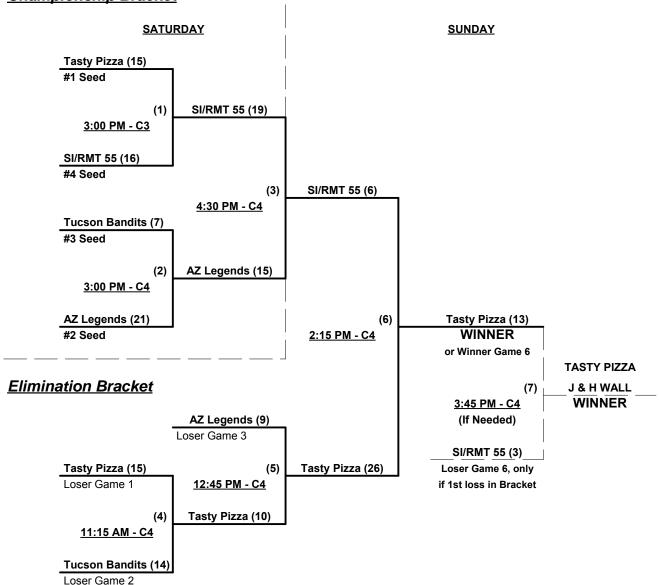

### Men's 50/55+ Platinum Division • 7 Teams

| <u>Win</u> | <u>Loss</u> |   | <u>50/55-Platinum</u>         | <u>Win</u> | <u>Loss</u> |   | <u>55-Major</u>              |
|------------|-------------|---|-------------------------------|------------|-------------|---|------------------------------|
| 2          | 1           | 1 | S.I./R. Mtn. Thunder 50 (CO)  | 1          | 2           | 4 | Arizona Legends              |
| 1          | 2           | 2 | WC Thunder (IL)               | 1          | 2           | 5 | S.I./R. Mtn. Thunder 55 (CO) |
| 3          | 0           | 3 | S. Antonio Softball Club (TX) | 2          | 1 (1)       | 6 | Tasty Pizza/J & H Wall (MN)  |
|            |             |   |                               | 1          | 2           | 7 | Tucson Bandits (AZ)          |

Teams #1-3 play Double Elimination bracket for 50/55-Platinum Championship

Teams must WIN bracket for 1st Place Awards and 2016 T.O.C. berth in their age/division

Teams #4-7 play Double Eimination bracket for 55-Major Championship

### Championship Bracket

Rev. 08/18/2015