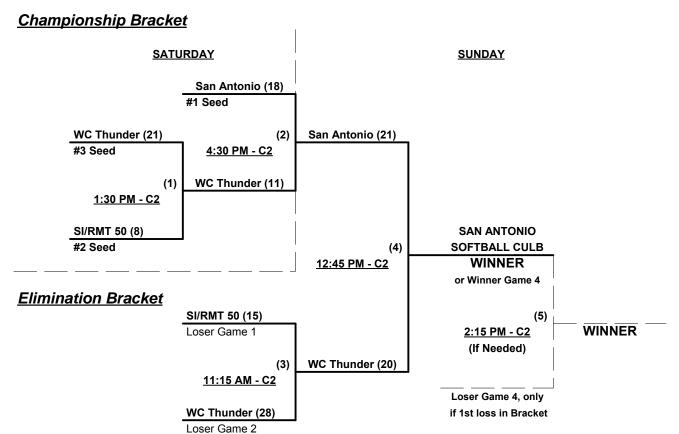

### Men's 50/55+ Platinum Division • 7 Teams

| <u>Win</u> | <u>Loss</u> |   | <u>50/55-Platinum</u>         | <u>Win</u> | <u>Loss</u> |   | <u>55-Major</u>              |
|------------|-------------|---|-------------------------------|------------|-------------|---|------------------------------|
| 2          | 1           | 1 | S.I./R. Mtn. Thunder 50 (CO)  | 1          | 2           | 4 | Arizona Legends              |
| 1          | 2           | 2 | WC Thunder (IL)               | 1          | 2           | 5 | S.I./R. Mtn. Thunder 55 (CO) |
| 3          | 0           | 3 | S. Antonio Softball Club (TX) | 2          | 1 (1)       | 6 | Tasty Pizza/J & H Wall (MN)  |
|            |             |   |                               | 1          | 2           | 7 | Tucson Bandits (AZ)          |

Teams #1-3 play Double Elimination bracket for 50/55-Platinum Championship

Teams must WIN bracket for 1st Place Awards and 2016 T.O.C. berth in their age/division

Teams #4-7 play Double Eimination bracket for 55-Major Championship

### Championship Bracket

Rev. 08/18/2015