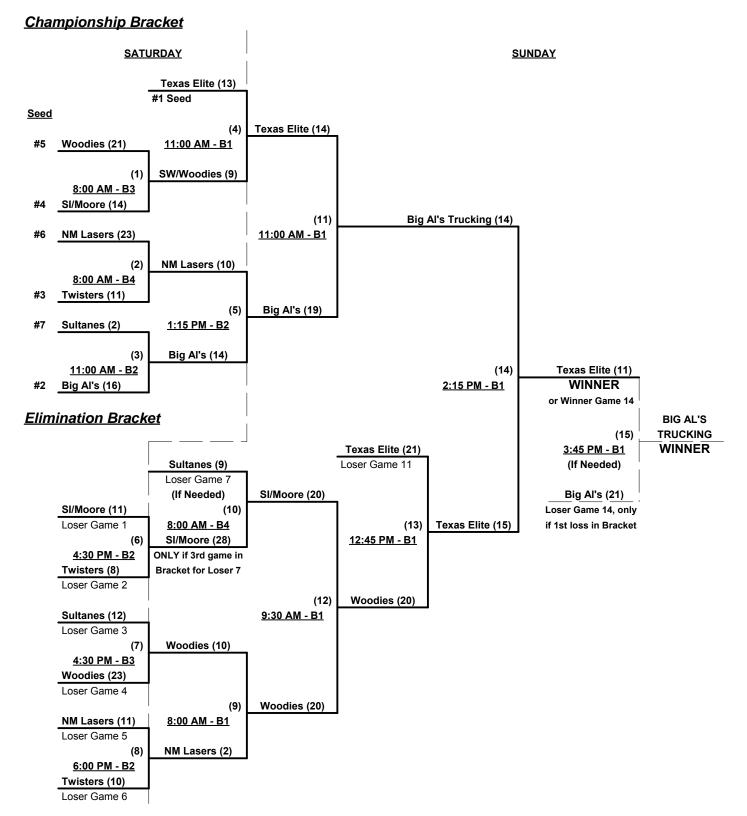

### Men's 50+ AAA Division • 7 Teams

|   | <u>Win</u> | <u>Loss</u> |   |                             | <u>Win</u> | <u>Loss</u> |   |                      |
|---|------------|-------------|---|-----------------------------|------------|-------------|---|----------------------|
|   | 2          | 0           | 1 | Never Say Never/Big AI (UT) | 1          | 1           | 5 | Team SW/Woodies (NM) |
| • | 0          | 2           | 2 | New Mexico Lasers           | 2          | 0           | 6 | Texas Elite          |
| • | 0          | 2           | 3 | S. Iron/Moore Plumbing (CO) | 1          | 1           | 7 | Twisters (CO)        |
| • | 0          | 2           | 4 | Sultanes 50 (NM)            |            |             |   |                      |

Seeding for 55/60-Gold Three-game-guarantee bracket commencing Saturday morning • See Bracket

**Format:** Two game Round Robin to seed 50-AAA Three-game-guarantee bracket

Home Runs - AAA = 3 per team per game, Outs

#### Men's 50+ AAA Division • 7 Teams