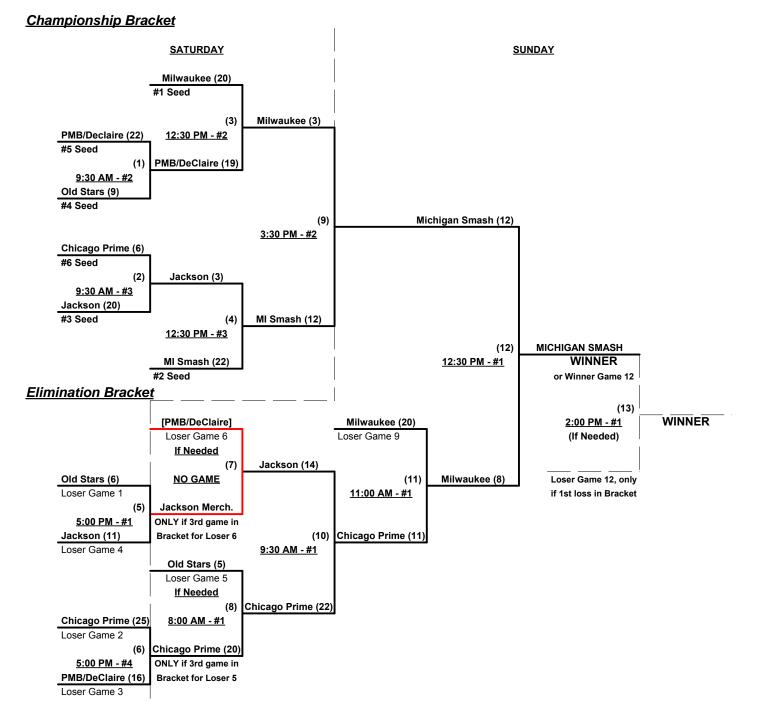

# SSUSA's Northern Championships 2015 Lansing, Michigan August 21 - 23, 2015

Rev. 08/22/2015

### Men's 50/55+ Silver Division • 6 Teams

Loss

0

1 2

| <u>Win</u> | <u>Loss</u> |   |                           | <u>Win</u> |
|------------|-------------|---|---------------------------|------------|
| 1          | 1           | 1 | Jackson Merchants 50 (MI) | 2          |
| 0          | 2           | 2 | Chicago Prime 55's (IL)   | 1          |
| 2          | 0           | 3 | Michigan Smash            | 0          |

4 Milwaukee Merchants (WI)

5 Old Stars (IL)

6 PMB/DeClaire (OH)

#### Men's 50/55+ Silver Division • 6 Teams

Rev. 08/23/2015