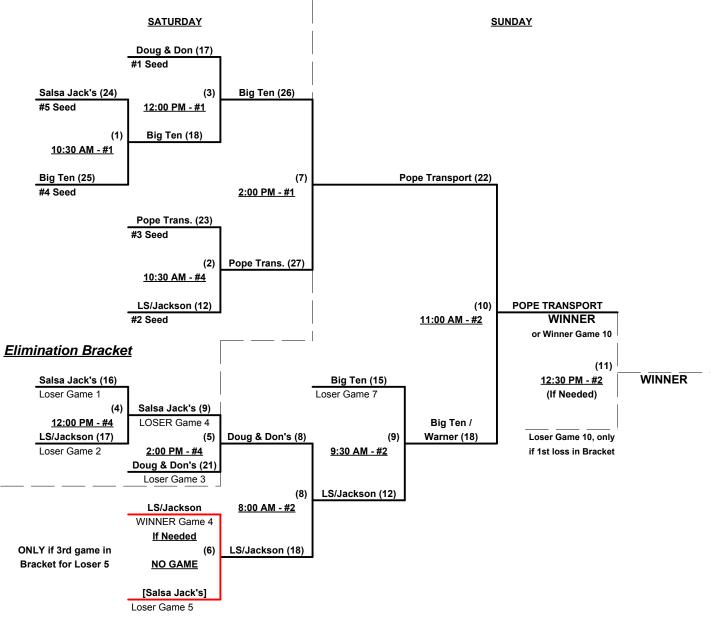

### Men's 50/55+ Platinum Division • 5 Teams

| <u>Win</u> | <u>Loss</u> |   |                             |  |
|------------|-------------|---|-----------------------------|--|
| 1          | 1           | 1 | Big Ten/Warner (IL)         |  |
| 1          | 1           | 2 | Doug & Don's Auto Care (MI) |  |
| 1          | 1           | 3 | LS/Jackson Nissan (IN)      |  |

| <u>Win</u> | <u>Loss</u> |
|------------|-------------|
| 1          | 1 1         |

Pope Transport 50 (WI)

5 Salsa Jack's 55 (OH)

Seeding for 50/55-Platinum Three-game-guarantee bracket commencing Saturday morning • See Bracket

Format: Two (2) game Round Robin to seed 50/55-Gold Three-game-guarantee bracket

Team #5 must WIN bracket to earn 1st Place Awards and 2016 T.O.C. bid in 55-Major+

If Team #5 wins, Runner-up earns 2016 T.O.C. bid in 50-Major

Team #5 is seeded last (#5) due to inability to participate in Friday seeding games

Home Runs - Major = 6 per team per game, Outs

**NOTE** SSUSA Official Rulebook §9.5 (Retrieving Home Run Balls) will be strictly enforced.

Pitch Count - All batters start with 0-0 count per SSUSA Rulebook §6.2 (Pitch Count)

Run Rules - 5 runs per <sup>1</sup>/<sub>2</sub> inning at bat (except open inning)

Time Limits - RR = 65 + open inn. • Bracket = 70 + open inn. • Championship game(s) = 7 innings full

Tie Breakers - Head to head (in full RR only), least runs allowed, run differential, coin toss

### Schedule Subject to Change at Discretion of Tournament and Field Directors