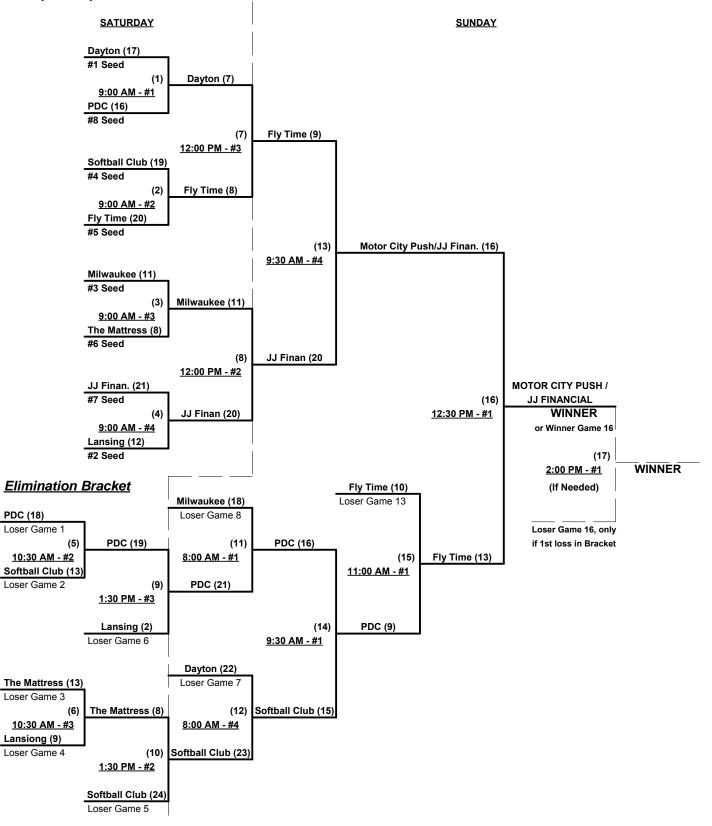

### Men's 50/55+ Gold Division • 8 Teams

| <u>Win</u> | <u>Loss</u> |   |                            | <u>Win</u> | <u>Loss</u> |   |
|------------|-------------|---|----------------------------|------------|-------------|---|
| 2          | 0           | 1 | Dayton Legends/Hitmen (OH) | 1          | 1           | ł |
| 1          | 1           | 2 | Fly Time (MI)              | 0          | 2           | ( |
| 1          | 1           | 3 | Lansing Legends (MI)       | 1          | 1           |   |
| 1          | 1           | 4 | Milwaukee Magic (WI)       | 1          | 1           | 8 |
|            | -           | • |                            |            |             |   |

5 Motor City/JJ Finan. (MI)6 PDC (MI)

7 The Mattress Store (MI)

8 Softball Club 55's (IN)

Seeding for 50/55-Gold Three-game-guarantee bracket commencing Saturday morning • See Bracket for details

**Format:** Two (2) game Round Robin to seed 50/55-Gold Three-game-guarantee bracket

Team #8 must WIN bracket to earn 1st Place Awards and 2016 T.O.C. bid in 55-Major If Team #8 wins, Runner-up earns 2016 T.O.C. bid in 50-AAA

Home Runs - AAA = 3 per team per game, Outs

**NOTE** SSUSA Official Rulebook §9.5 (Retrieving Home Run Balls) will be strictly enforced.

Pitch Count - All batters start with 0-0 count per SSUSA Rulebook §6.2 (Pitch Count)

Run Rules - 5 runs per <sup>1</sup>/<sub>2</sub> inning at bat (except open inning)

Time Limits - RR = 65 + open inn. • Bracket = 70 + open inn. • Championship game(s) = 7 innings full

Tie Breakers - Head to head (in full RR only), least runs allowed, run differential, coin toss

### Schedule Subject to Change at Discretion of Tournament and Field Directors