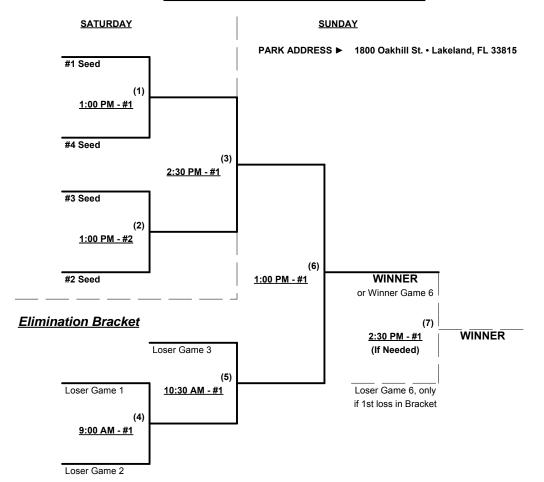

# Saturday - March 14, 2015 • Westside Softball Complex • Lakeland

PARK ADDRESS ► 1800 Oakhill St. • Lakeland, FL 33815

| Time     | # | Runs | Team Name                | Field | # | Runs | Team Name                |
|----------|---|------|--------------------------|-------|---|------|--------------------------|
| 9:00 AM  | 4 |      | MCC Insurance 65's (FL)  | 1     | 5 |      | Plaque Attack Globe (FL) |
| 9:00 AM  | 7 |      | § Cross-cut 70's (FL)    | 2     | 6 |      | Red Heat (FL)            |
| 10:30 AM | 5 |      | Plaque Attack Globe (FL) | 1 1   | 7 |      | § Cross-cut 70's (FL)    |
| 10:30 AM | 6 |      | Red Heat (FL)            | 2     | 4 |      | MCC Insurance 65's (FL)  |

#### Seeding for Men's 65+ Double Elimination Brackets beginning Saturday afternoon - See brackets for details

Two (2) game Round Robin to seed 65-Major and 65/70-AAA Double Elimination Brackets

**NOTE** ONE Award set per bracket • Top finishing 65-AAA team earns TOC Bid

Team #7 must WIN bracket to earn TOC Bid in 70-AAA

Home Runs - 65-Major = 6 per Team per Game, Outs 65/70-AAA = 3 per Team per Game, Outs

**NOTE** ISA Official Rulebook §9.5 (Retrieving Home Run Balls) will be strictly enforced.

Run Rules - 5 runs per ½ inning at bat (except open inning)

Time Limits - RR = 65 + open inn. • Bracket = 70 + open inn. • Championship game(s) = 7 innings full

Tie Breakers - Head to head (in full RR only), least runs allowed, run differential, coin toss