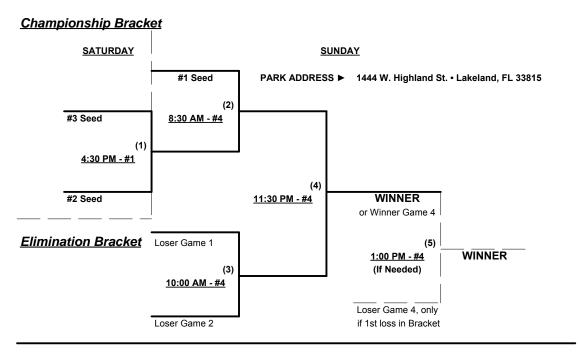

# Saturday - March 14, 2015 • Southwest Softball Complex • Lakeland

PARK ADDRESS ▶ 1444 W. Highland St. • Lakeland, FL 33815

| Ti   | ime   | # | Runs | Team Name                    | Field | # | Runs | Team Name                    |
|------|-------|---|------|------------------------------|-------|---|------|------------------------------|
| 9:0  | 00 AM | 1 |      | Florida Merchants 65's       | 3     | 2 |      | Southern State Services (FL) |
| 12:0 | 00 PM | 2 |      | Southern State Services (FL) | 3     | 3 |      | SW Florida Thunder           |
| 1:3  | 30 PM | 3 |      | SW Florida Thunder           | 3     | 1 |      | Florida Merchants 65's       |

#### Seeding for Men's 65+ Double Elimination Brackets beginning Saturday afternoon - See brackets for details

Two (2) game Round Robin to seed 65-Major and 65/70-AAA Double Elimination Brackets

**NOTE** ONE Award set per bracket • Top finishing 65-AAA team earns TOC Bid

Team #7 must WIN bracket to earn TOC Bid in 70-AAA

Home Runs - 65-Major = 6 per Team per Game, Outs 65/70-AAA = 3 per Team per Game, Outs

**NOTE** ISA Official Rulebook §9.5 (Retrieving Home Run Balls) will be strictly enforced.

Run Rules - 5 runs per ½ inning at bat (except open inning)

Time Limits - RR = 65 + open inn. • Bracket = 70 + open inn. • Championship game(s) = 7 innings full

Tie Breakers - Head to head (in full RR only), least runs allowed, run differential, coin toss