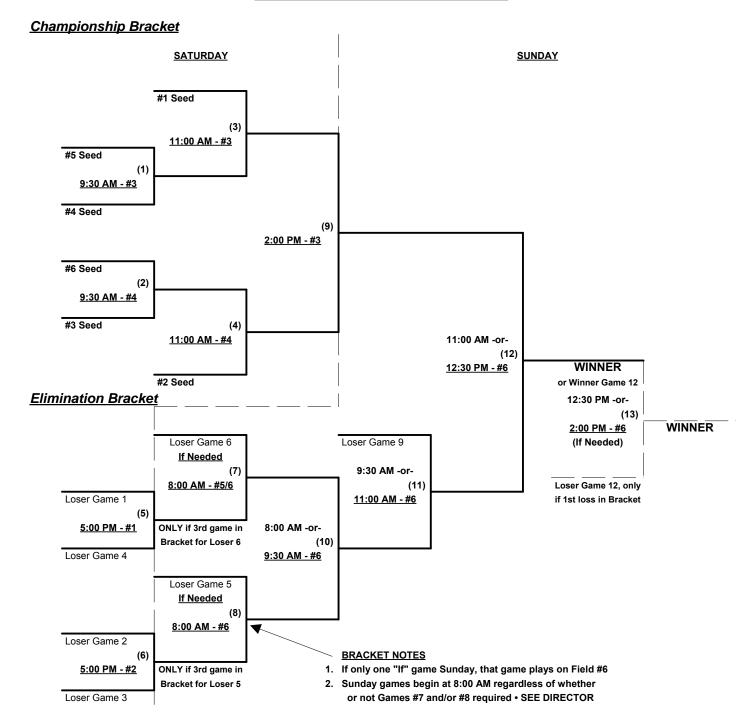

#### Seeding for 65/70-AA Three-game-guarantee Bracket beginning Saturday morning - See bracket for details

Format: Mixed two (2) game Round Robin to seed 65/70-AA Three-game-guarantee bracket

Teams #1-2 play Best 2 of 3 Series for 65-AAA Championship ON SATURDAY

Teams #3-7 play Three-game-guarantee bracket for 65/70-AA Championship

NOTE Team #7 must WIN bracket to earn 1st Place Awards and SSUSA's TOC bid in 70-AA

If Team #7 wins, Runner-up earns SSUSA's TOC bid in 65-AA

#### Men's 65/70+ AA Division • 5 Teams