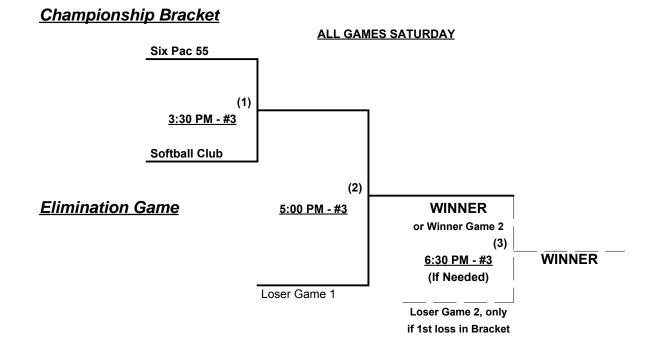

Seeding for 55-AAA Three-game-guarantee Bracket beginning Saturday morning - See bracket for details

Format: Two (2) game Round Robin to seed 55-AAA Three-game-guarantee bracket

Home Runs - AAA = 3 per team per game, Outs

NOTE ISA Official Rulebook §9.5 (Retrieving Home Run Balls) will be strictly enforced.

Run Rules - 5 runs per ½ inning at bat (except open inning)

Time Limits - RR = 65 + open inn. • Bracket = 70 + open inn. • Championship game(s) = 7 innings full

Tie Breakers - Head to head (in full RR only), least runs allowed, run differential, coin toss