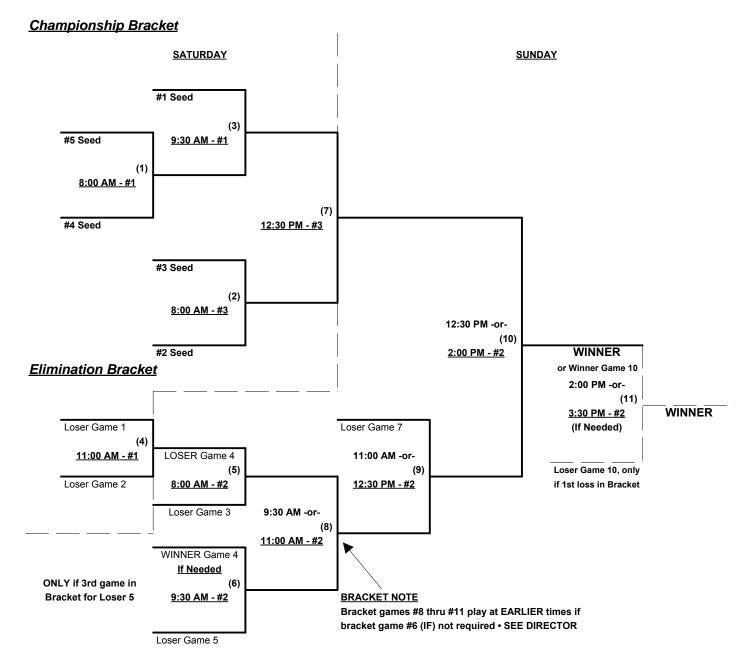

#### Seeding for 50-Major Double Elimination bracket beginning Saturday afternoon - See bracket for details

Format: Full (3-game) Round Robin to seed 50-Major Double Elimination bracket

Home Runs - Major = 6 per team per game, Outs

**NOTE** ISA Official Rulebook §9.5 (Retrieving Home Run Balls) will be strictly enforced.

Run Rules - 5 runs per ½ inning at bat (except open inning)

Time Limits - RR = 65 + open inn. • Bracket = 70 + open inn. • Championship game(s) = 7 innings full

Tie Breakers - Head to head (in full RR only), least runs allowed, run differential, coin toss

Rev. 07/27/2015