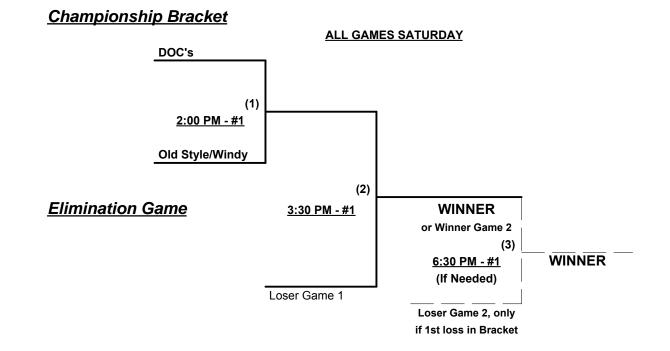

§ Teams #1-2 GIVE 5-Run OR 11-Defensive-player equalizer in Friday games vs. Teams #3-4

Format: Full EXHIBITION Round Robin prior to Best 2 of 3 Championship Series

Teams #1-2 play Best 2 of 3 Series for 55-Major+ Championship ON SATURDAY

Teams #3-4 play Best 2 of 3 Series for 55-Major Championship ON SATURDAY

Home Runs - Home Run rule of LOWER rated team in game

Major+ = 9 per team per game, Outs Major = 6 per team per game, Outs

NOTE ISA Official Rulebook §9.5 (Retrieving Home Run Balls) will be strictly enforced.

Run Rules - 5 runs per ½ inning at bat (except open inning)

Time Limits - RR = 65 + open inn. • Bracket = 70 + open inn. • Championship game(s) = 7 innings full

Tie Breakers - Head to head (in full RR only), least runs allowed, run differential, coin toss