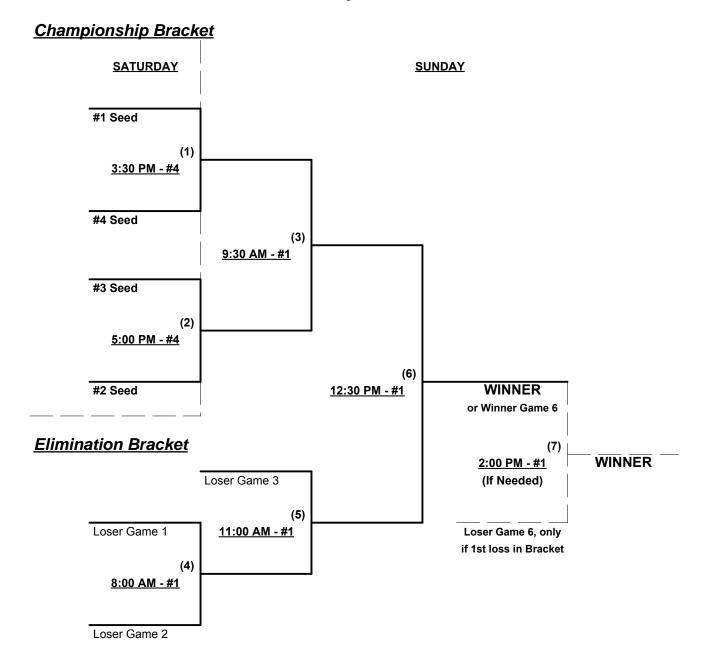

#### Seeding for 50-Major Double Elimination bracket beginning Saturday afternoon - See bracket for details

Format: Full (3-game) Round Robin to seed 50-Major Double Elimination bracket

Home Runs - Major = 6 per team per game, Outs

**NOTE** ISA Official Rulebook §9.5 (Retrieving Home Run Balls) will be strictly enforced.

Run Rules - 5 runs per ½ inning at bat (except open inning)

Time Limits - RR = 65 + open inn. • Bracket = 70 + open inn. • Championship game(s) = 7 innings full

Tie Breakers - Head to head (in full RR only), least runs allowed, run differential, coin toss

Rev. 07/27/2015