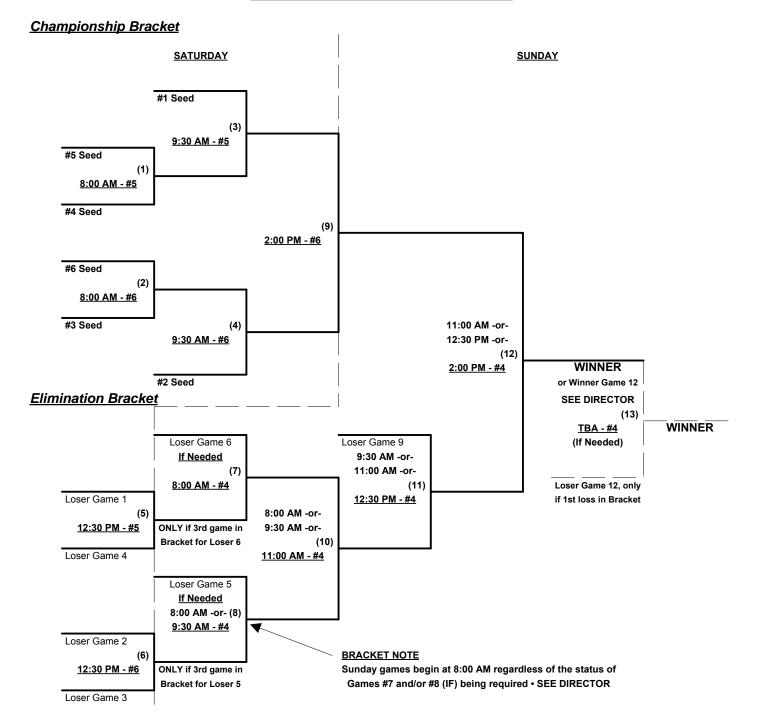

#### Seeding for 50-Silver Three-game-guarantee Bracket beginning Saturday morning - See bracket for details

Format: Two (2) game Round Robin to seed 50-Silver Three-game-guarantee bracket

**NOTE** Team #6 must WIN bracket to earn 1st Place Awards and SSUSA's TOC bid in 50-AA

If Team #6 wins, Runner-up earns SSUSA's TOC bid in 50-AAA

Home Runs - Home Run rule of LOWER rated team in game

AAA = 3 per team per game, Outs AA = 1 per team per game, Outs

**NOTE** ISA Official Rulebook §9.5 (Retrieving Home Run Balls) will be strictly enforced.

Run Rules - 5 runs per ½ inning at bat (except open inning)

Time Limits - RR = 65 + open inn. • Bracket = 70 + open inn. • Championship game(s) = 7 innings full

Tie Breakers - Head to head (in full RR only), least runs allowed, run differential, coin toss