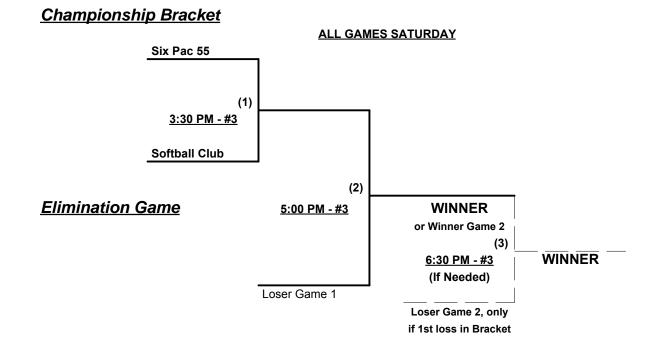

## Men's 55+ Major Division • 2 Teams

Rev. 07/22/2015

§ Teams #1-2 GIVE 5-Run OR 11-Defensive-player equalizer in Friday games vs. Teams #3-4

Format: Full EXHIBITION Round Robin prior to Best 2 of 3 Championship Series

Teams #1-2 play Best 2 of 3 Series for 55-Major+ Championship ON SATURDAY

Teams #3-4 play Best 2 of 3 Series for 55-Major Championship ON SATURDAY

Home Runs - Home Run rule of LOWER rated team in game

Major+ = 9 per team per game, Outs Major = 6 per team per game, Outs

NOTE ISA Official Rulebook §9.5 (Retrieving Home Run Balls) will be strictly enforced.

#### MAJOR PLUS RULES (Teams #1 v #2 games ONLY)

Home Runs - Major+ = 9 per team per game, Outs

Run Rules - 7 runs per ½ inning at bat (except open inning)

Mercy Rule - 15 runs after five innings

Schedule Subject to Change at Discretion of Tournament and Field Directors