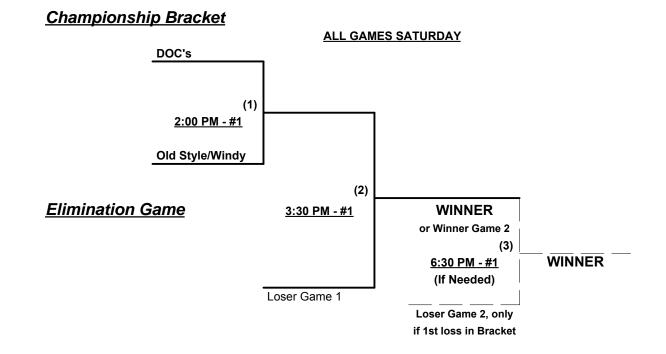

## Men's 55+ Major Plus Division • 2 Teams

§ Teams #1-2 GIVE 5-Run OR 11-Defensive-player equalizer in Friday games vs. Teams #3-4

Format: Full EXHIBITION Round Robin prior to Best 2 of 3 Championship Series

Teams #1-2 play Best 2 of 3 Series for 55-Major+ Championship ON SATURDAY

Teams #3-4 play Best 2 of 3 Series for 55-Major Championship ON SATURDAY

Home Runs - Home Run rule of LOWER rated team in game

Major+ = 9 per team per game, Outs Major = 6 per team per game, Outs

NOTE ISA Official Rulebook §9.5 (Retrieving Home Run Balls) will be strictly enforced.

#### MAJOR PLUS RULES (Teams #1 v #2 games ONLY)

Home Runs - Major+ = 9 per team per game, Outs

Run Rules - 7 runs per ½ inning at bat (except open inning)

Mercy Rule - 15 runs after five innings

Schedule Subject to Change at Discretion of Tournament and Field Directors