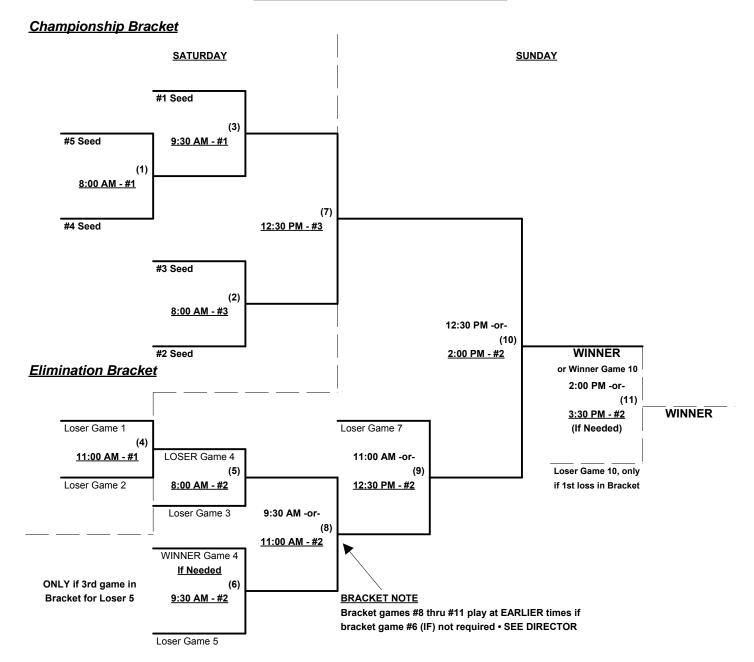

#### Men's 55+ AAA Division • 5 Teams

| <u>Win</u> | <u>Loss</u> |   |                              | <u>Win</u> | <u>Loss</u> |   |                        |
|------------|-------------|---|------------------------------|------------|-------------|---|------------------------|
|            | 1           | 1 | Antique Roadshow (IN)        |            |             | 4 | Old Stars (IL)         |
|            |             | 2 | Central Illinois Chiefs (IL) |            |             | 5 | Savin Dave's Auto (IN) |
|            |             | 3 | Milwaukee Merchants (WI)     |            |             | • |                        |

Seeding for 55-AAA Three-game-guarantee Bracket beginning Saturday morning - See bracket for details

Format: Two (2) game Round Robin to seed 55-AAA Three-game-guarantee bracket

Home Runs - AAA = 3 per team per game, Outs

NOTE ISA Official Rulebook §9.5 (Retrieving Home Run Balls) will be strictly enforced.

Run Rules - 5 runs per ½ inning at bat (except open inning)

Time Limits - RR = 65 + open inn. • Bracket = 70 + open inn. • Championship game(s) = 7 innings full

Tie Breakers - Head to head (in full RR only), least runs allowed, run differential, coin toss

Schedule Subject to Change at Discretion of Tournament and Field Directors