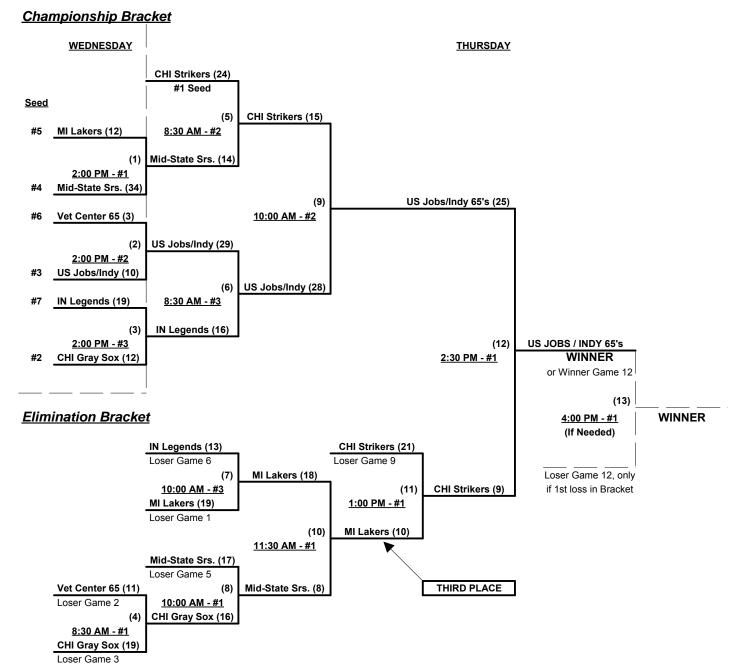

#### Seeding for 65/70-AAA Double Elimination Bracket commencing WEDNESDAY afternoon • See Bracket

Format: Two (2) game Round Robin to seed 65/70-AAA Double Elimination bracket

Home Runs - AAA Rule = 3 per team per game, Outs