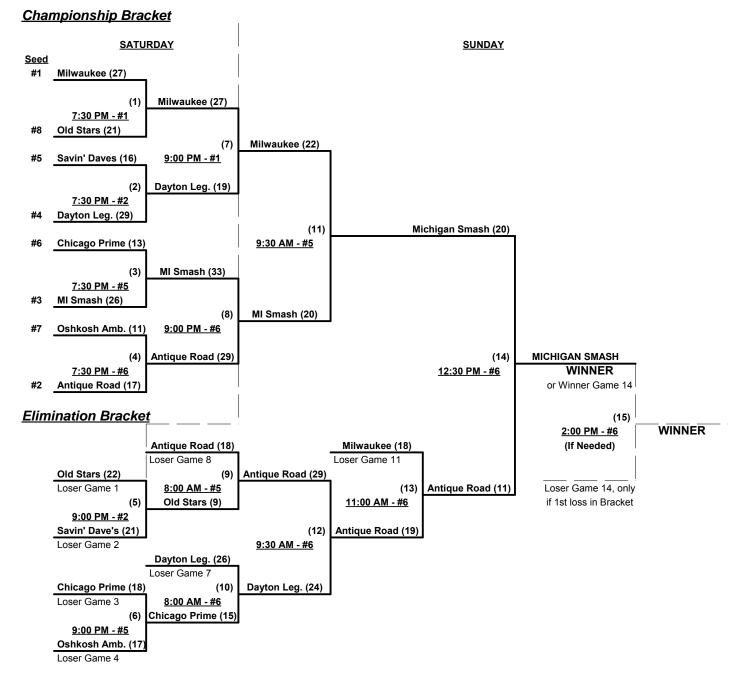

# Men's 55+ AAA Division - 8 Teams

| <u>V</u> | <u>Vin</u> | <u>Loss</u> |   |                         | <u>Win</u> | <u>Loss</u> |   |                          |
|----------|------------|-------------|---|-------------------------|------------|-------------|---|--------------------------|
|          | 2          | 0           | 1 | Antique Roadshow (IN)   | 2          | 0           | 5 | Milwaukee Merchants (WI) |
|          | 0          | 2           | 2 | Chicago Prime 55's (IN) | 1          | 2           | 6 | Old Stars (IL)           |
|          | 1          | 1           | 3 | Dayton Legends (OH)     | 0          | 2           | 7 | Oshkosh Ambass. 55 (WI)  |
|          | 2          | 0           | 4 | Michigan Smash (MI)     | 1          | 1           | 8 | Savin' Dave's Auto (IN)  |

Seeding for 55-AAA Double Elimination bracket commencing Saturday evening • See Bracket for details

Format: Two (2) game Round Robin to seed 55-AAA Double Elimination bracket

Home Runs - AAA Rule = 3 per team per game, Outs

#### Men's 55+ AAA Division - 8 Teams

Rev. 05/03/2015