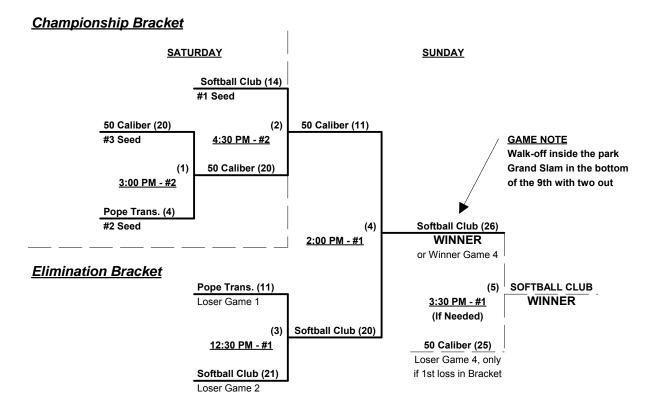

#### Men's 55+ Major Plus Division - 3 Teams

#### Men's 55+ Major Division - 3 Teams