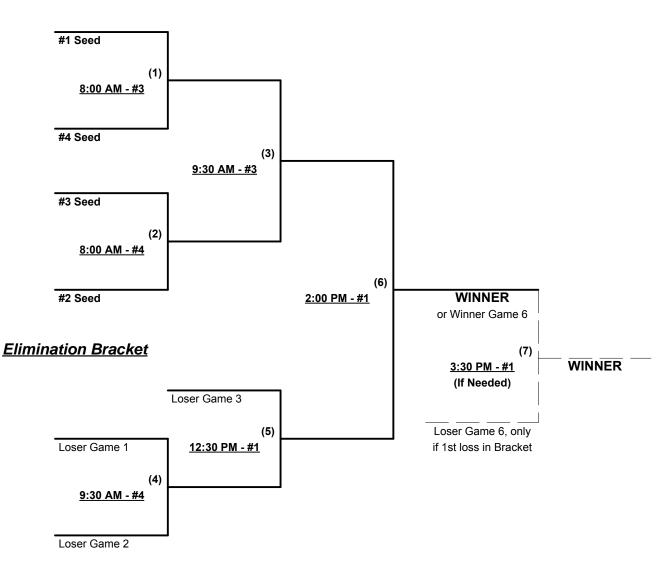

#### Seeding for 65-Gold Three-game-guarantee Bracket commencing THURSDAY afternoon • See Bracket

§ Team #1 GIVES 5-Run OR 11-Defensive-player equalizer in ALL games (including bracket)

**Format:** Two (2) game Round Robin to seed 65-Gold Three-game-guarantee bracket Home Runs - AAA Rule = 3 per team per game, Outs

Glen Burnie, Maryland

June 4 - 5, 2015

Men's 65+ Gold Division • 5 Teams

Rev. 05/28/2015

|                       | SSUSA's Crabtown Classic Qualifier 2015<br>Glen Burnie, Maryland<br>June 4 - 5, 2015 |
|-----------------------|--------------------------------------------------------------------------------------|
| TITS // I             | Rev. 05/28/2015                                                                      |
| more than just a game | Men's 70+ Gold Division • 4 Teams                                                    |
| <u>Win</u> Loss       | Win Loss                                                                             |
| 1                     | Hamel Builders 75's (PA) 3 Ed Hamels (MD)                                            |
| 2                     | Bailey Talent Cavaliers (VA) 4 Monkey Joe's Big Nut Co. (I                           |