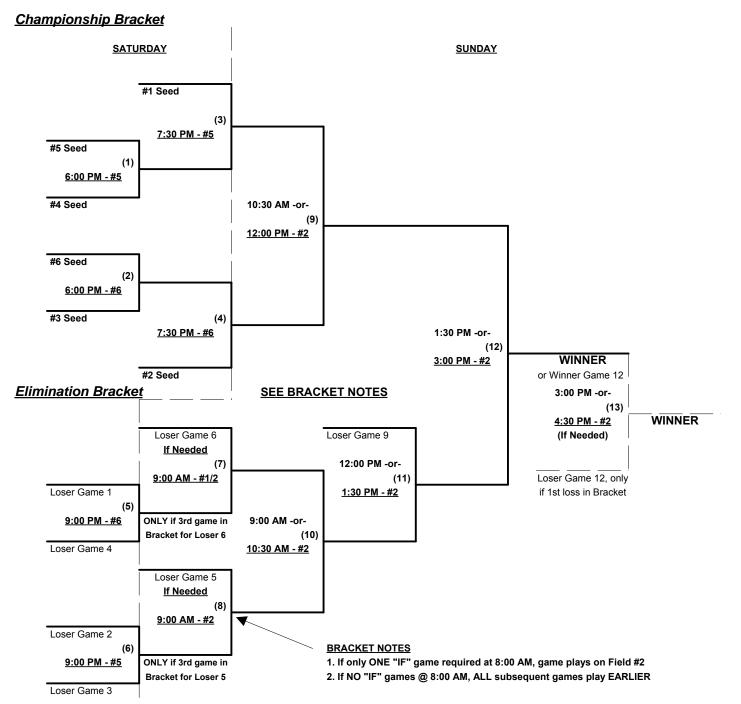

### **Championship Bracket SATURDAY SUNDAY** #1 Seed (1) 7:30 PM - #3 #4 Seed (3) <u>12:00 PM - #1</u> #3 Seed (2) 7:30 PM - #4 (6) WINNER #2 Seed <u>3:00 PM - #1</u> or Winner Game 6 **Elimination Bracket** (7) WINNER 4:30 PM - #1 (If Needed) Loser Game 3 (5) Loser Game 6, only Loser Game 1 1:30 PM - #1 if 1st loss in Bracket (4) 10:30 AM - #1 BRACKET NOTE • ALL Sunday games could start earlier Be present Sunday and ready to play EARLY if field #1 is Loser Game 2 available due to no "If" game in 50-AAA • SEE DIRECTOR

June 6 - 7, 2015

Rev. 05/28/2015