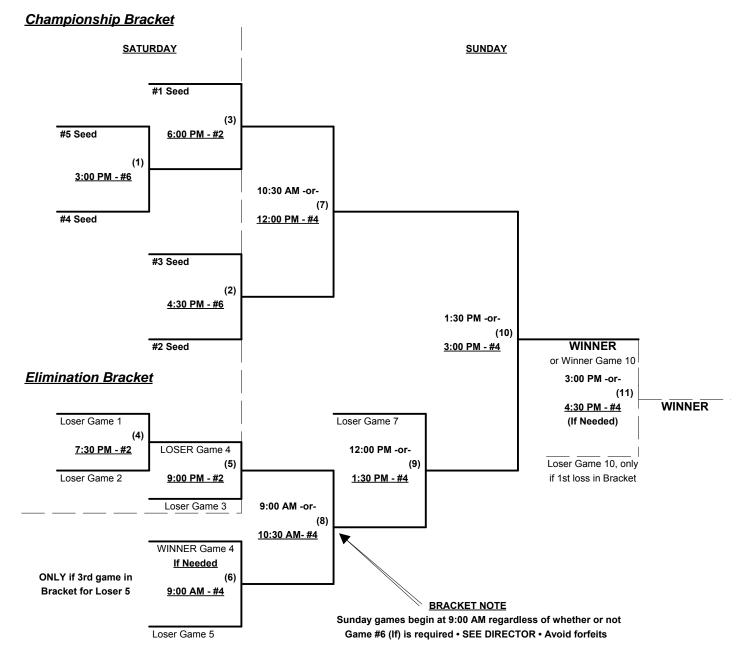

ford County LV (MD)   |
| 12:00 PM | 1 |      | Beltway Bandits (VA)     | 1     | 5 |      | High Street Bucs 60 (MD) |

Seeding for 55/60-Gold Three-game-guarantee Bracket commencing SATURDAY afternoon • See Bracket

Format: Two (2) game Round Robin to seed 55/60-Gold Three-game-guarantee bracket

Home Runs - AAA Rule = 3 per team per game, Outs

Run Rules - 5 runs per 1/2 inning at bat (except open inning)

Time Limits -RR = 65 + open inn. • Bracket = 70 + open inn. • Championship game(s) = 7 innings fullNOTESSUSA Official Rulebook §9.5 (Retrieving Home Run Balls) will be strictly enforced.

Tie Breakers - Head to head (in full RR only), least runs allowed, run differential, coin toss



Glen Burnie, Maryland

June 6 - 7, 2015

Rev. 05/28/2015

### Men's 55/60+ Gold Division • 5 Teams





June 5 - 6, 2015

Rev. 05/28/2015

### Men's 60+ Silver Division • 6 Teams

| <u>Win</u> | <u>Loss</u> |   |                            | <u>Win</u> | <u>Loss</u> |   |                          |
|------------|-------------|---|----------------------------|------------|-------------|---|--------------------------|
|            |             | 1 | Chesapeake 60's (MD)       |            |             | 4 | Pill & Pill 60 (WV)      |
|            |             | 2 | Munchbox 60's (MD)         |            |             | 5 | RoadHouse Blues (PA)     |
|            |             | 3 | Northern Virginia Force 60 |            |             | 6 | The Starboard / OTS (DE) |

# Friday • June 5, 2015 • Bachman Sports Complex • Glen Burnie

| Time     | # | Runs | Team Name                  | Fi