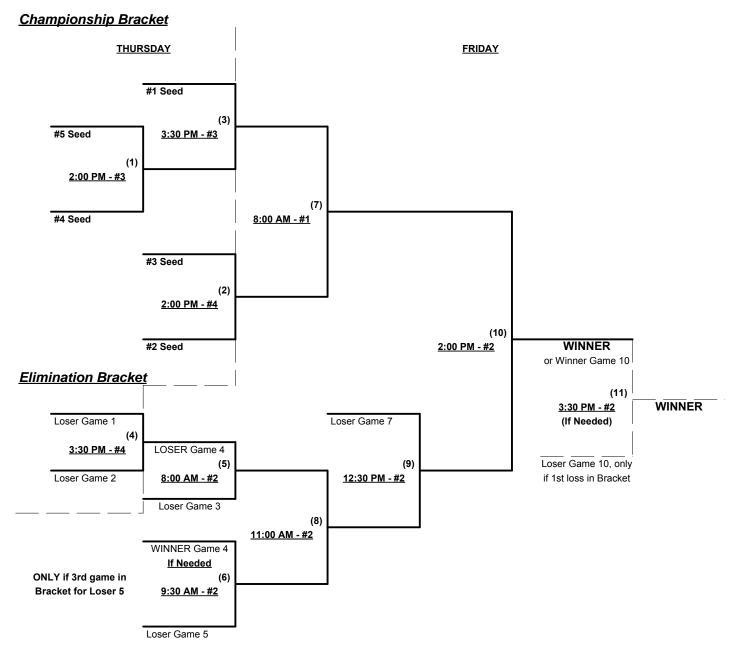

### **Championship Bracket SATURDAY SUNDAY** #1 Seed (1) 7:30 PM - #3 #4 Seed (3) <u>12:00 PM - #1</u> #3 Seed (2) 7:30 PM - #4 (6) WINNER #2 Seed <u>3:00 PM - #1</u> or Winner Game 6 **Elimination Bracket** (7) WINNER 4:30 PM - #1 (If Needed) Loser Game 3 (5) Loser Game 6, only Loser Game 1 1:30 PM - #1 if 1st loss in Bracket (4) 10:30 AM - #1 BRACKET NOTE • ALL Sunday games could start earlier Be present Sunday and ready to play EARLY if field #1 is Loser Game 2 available due to no "If" game in 50-AAA • SEE DIRECTOR

June 6 - 7, 2015

Rev. 05/28/2015