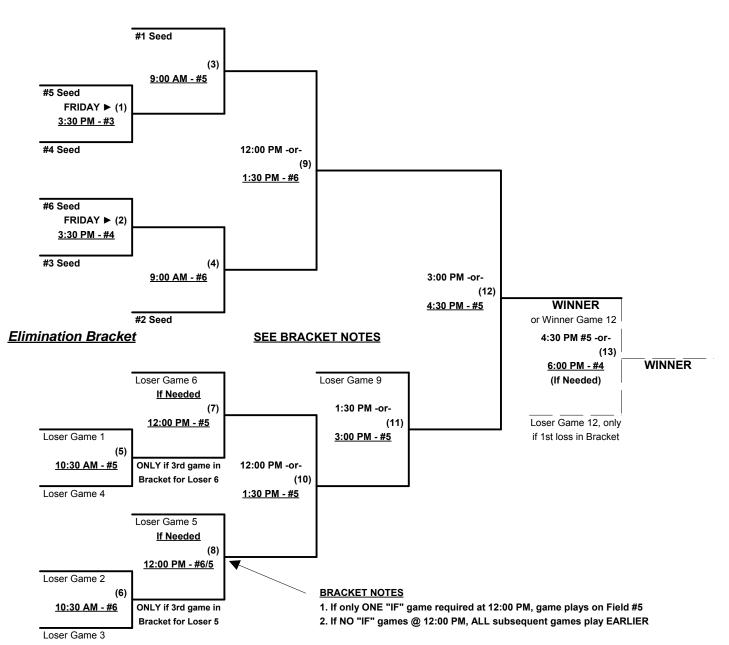

#### Seeding for 40/50-Major Double Elimination Bracket commencing SATURDAY evening - See Bracket

Format: Full (3-game) Round Robin to seed 40/50-Major Double Elimination bracket

Home Runs - Major Rule = 6 per team per game, Outs

Run Rules - 5 runs per  $\frac{1}{2}$  inning at bat (except open inning)

Time Limits -RR = 65 + open inn. • Bracket = 70 + open inn. • Championship game(s) = 7 innings fullNOTESSUSA Official Rulebook §9.5 (Retrieving Home Run Balls) will be strictly enforced.

Tie Breakers - Head to head (in full RR only), least runs allowed, run differential, coin toss

June 6 - 7, 2015

Men's 40/50+ Major Division • 4 Teams

Rev. 05/28/2015

\_\_\_\_\_