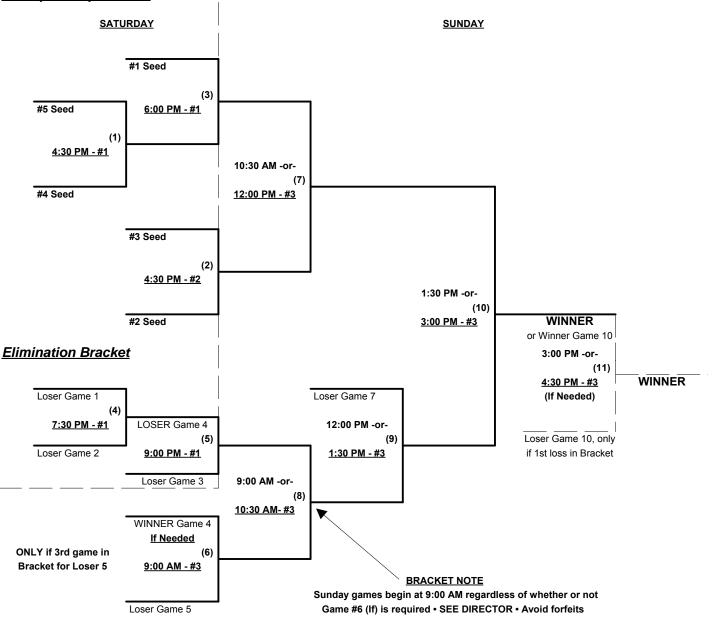

(PA) |
| 12:00 PM | 2 |      | Pill & Pill 55 (WV)      | 3     | 3 |      | Sweet Construction (NJ)  |

Seeding for 55-Major Three-game-guarantee Bracket commencing SATURDAY afternoon • See Bracket

Format: Two (2) game Round Robin to seed 55-Major Three-game-guarantee bracket

Home Runs - Major Rule = 6 per team per game, Outs

**NOTE** SSUSA Official Rulebook §9.5 (Retrieving Home Run Balls) will be strictly enforced.

Run Rules - 5 runs per ½ inning at bat (except open inning)

Time Limits -  $RR = 65 + open inn. \cdot Bracket = 70 + open inn. \cdot Championship game(s) = 7 innings full$ 

Tie Breakers - Head to head (in full RR only), least runs allowed, run differential, coin toss



Glen Burnie, Maryland

June 6 - 7, 2015

Rev. 05/28/2015

### Men's 55+ Major Division • 5 Teams







June 6 - 7, 2015

Rev. 05/28/2015

### Men's 55/60+ Gold Division • 5 Teams

|   | <u>Win</u> | <u>Loss</u> |   |                        | <u>Win</u> | <u>Loss</u> |   |   |
|---|------------|-------------|---|------------------------|------------|-------------|---|---|
|   |            |             | 1 | Beltway Bandits (VA)   |            |             | 4 | Т |
| • |            |             | 2 | Harford County LV (MD) |            |             | 5 | Η |
|   |            |             | 3 | Roadhouse Blues (PA)   |            |             |   |   |

The Bank (DE)

High Street Bucs 60 (MD)

# Saturday • June 6, 2015 • Bachman Sports Complex • Glen Burnie

| Time     | # | Runs | Team Name                | Field | # | Runs | Team Name                |
|----------|---|------|------