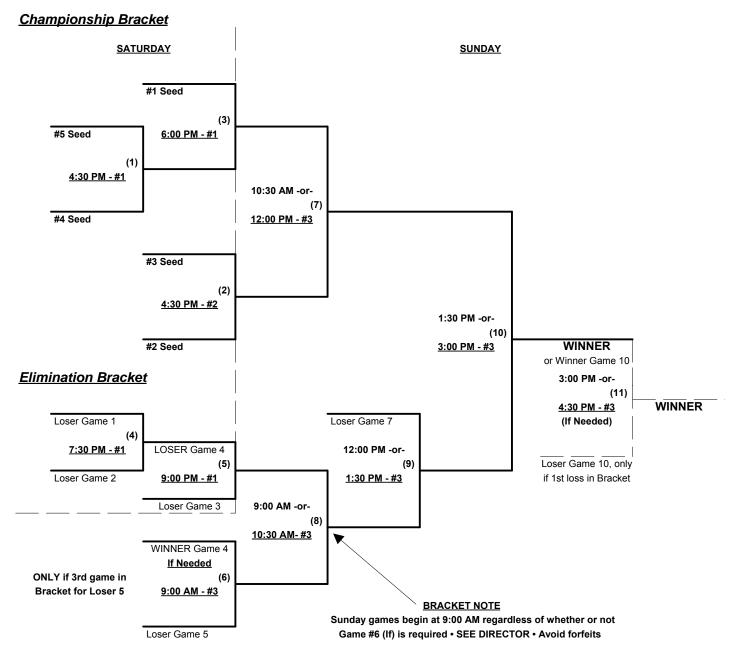

Seeding for 55-Major Three-game-guarantee Bracket commencing SATURDAY afternoon • See Bracket

Format: Two (2) game Round Robin to seed 55-Major Three-game-guarantee bracket

Home Runs - Major Rule = 6 per team per game, Outs

NOTE SSUSA Official Rulebook §9.5 (Retrieving Home Run Balls) will be strictly enforced.

Run Rules - 5 runs per ½ inning at bat (except open inning)

Time Limits - RR = 65 + open inn. • Bracket = 70 + open inn. • Championship game(s) = 7 innings full

Tie Breakers - Head to head (in full RR only), least runs allowed, run differential, coin toss

Schedule Subject to Change at Discretion of Tournament and Field Directors

Rev. 05/28/2015

### Men's 55+ Major Division • 5 Teams

Rev. 05/28/2015