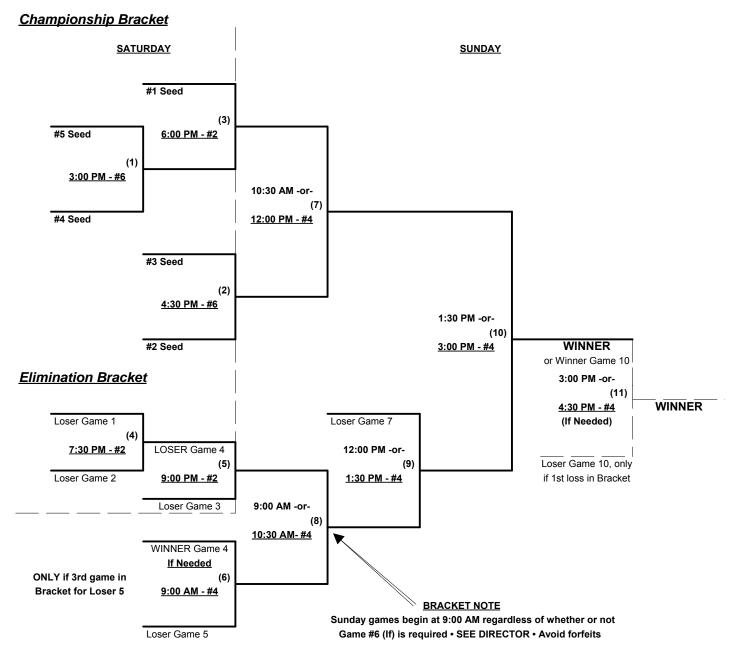

Seeding for 55/60-Gold Three-game-guarantee Bracket commencing SATURDAY afternoon • See Bracket

Format: Two (2) game Round Robin to seed 55/60-Gold Three-game-guarantee bracket

Home Runs - AAA Rule = 3 per team per game, Outs

Run Rules - 5 runs per ½ inning at bat (except open inning)

Time Limits - RR = 65 + open inn. • Bracket = 70 + open inn. • Championship game(s) = 7 innings full

NOTE SSUSA Official Rulebook §9.5 (Retrieving Home Run Balls) will be strictly enforced.

Tie Breakers - Head to head (in full RR only), least runs allowed, run differential, coin toss

Schedule Subject to Change at Discretion of Tournament and Field Directors

Rev. 05/28/2015

#### Men's 55/60+ Gold Division • 5 Teams