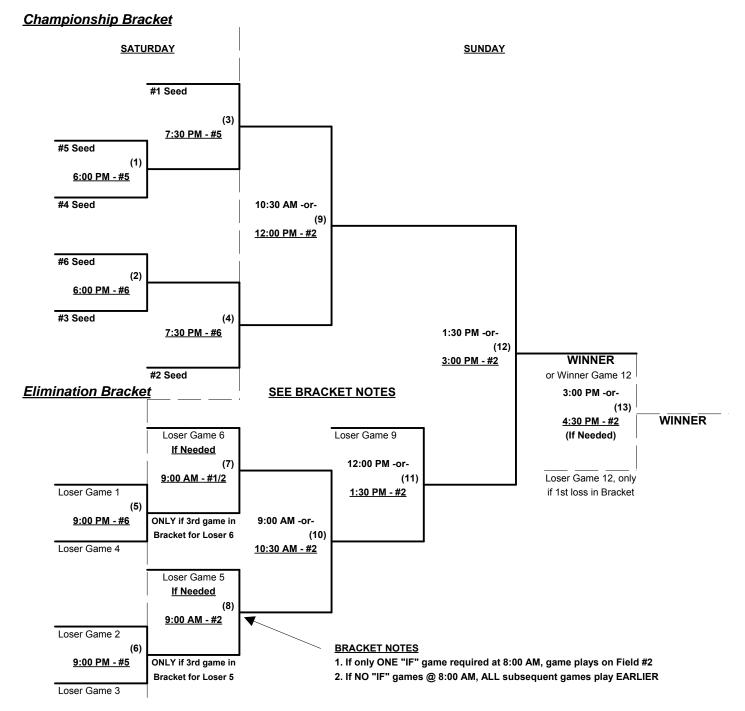

Seeding for 50-AAA Three-game-guarantee Bracket commencing SATURDAY evening • See Bracket

Format: Two (2) game Round Robin to seed 50-AAA Three-game-guarantee bracket

Home Runs - AAA Rule = 3 per team per game, Outs

**NOTE** SSUSA Official Rulebook §9.5 (Retrieving Home Run Balls) will be strictly enforced.

Run Rules - 5 runs per ½ inning at bat (except open inning)

Time Limits - RR = 65 + open inn. • Bracket = 70 + open inn. • Championship game(s) = 7 innings full