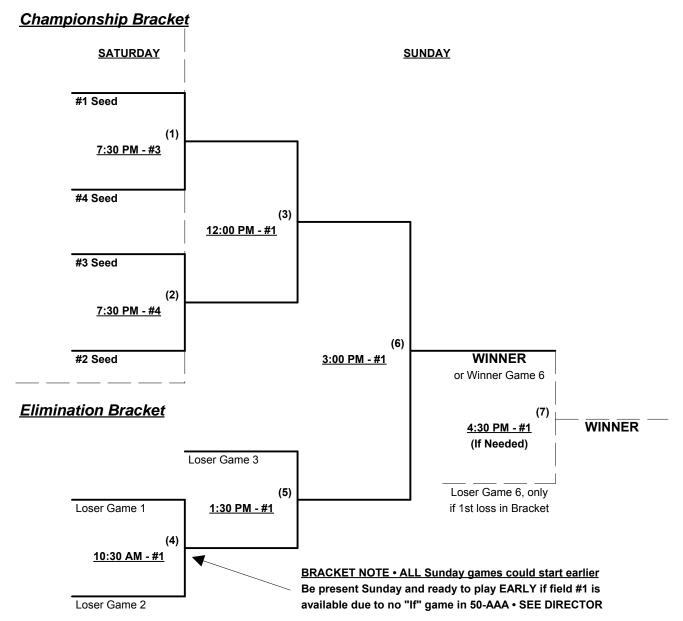

#### Seeding for 40/50-Major Double Elimination Bracket commencing SATURDAY evening - See Bracket

Format: Full (3-game) Round Robin to seed 40/50-Major Double Elimination bracket

Home Runs - Major Rule = 6 per team per game, Outs Run Rules - 5 runs per ½ inning at bat (except open inning)

Time Limits - RR = 65 + open inn. • Bracket = 70 + open inn. • Championship game(s) = 7 innings full

**NOTE** SSUSA Official Rulebook §9.5 (Retrieving Home Run Balls) will be strictly enforced.

Tie Breakers - Head to head (in full RR only), least runs allowed, run differential, coin toss