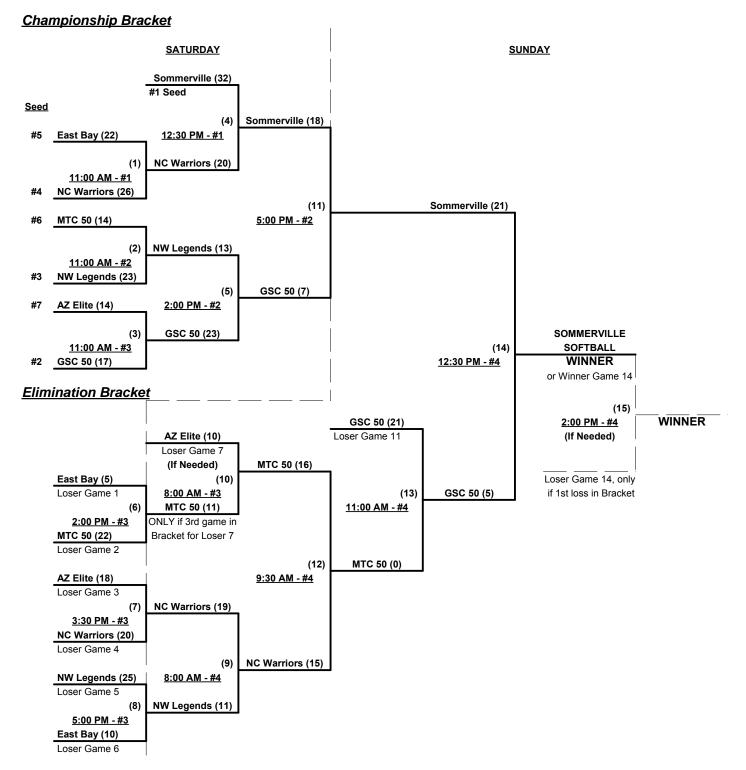

#### Men's 50+ Major Division • 9 Teams

|   | <u>Win</u> | <u>Loss</u> |   |                           | <u>Win</u> | <u>Loss</u> |   |                              |
|---|------------|-------------|---|---------------------------|------------|-------------|---|------------------------------|
|   | 1          | 1           | 1 | 50 OH MY (CA)             | 0          | 2           | 6 | L.A.F./Life After Fifty (CA) |
| • | 1          | 1           | 2 | CaliGold Athletics (CA)   | 1          | 1           | 7 | S.I./Rocky Mtn. Thun. (CO)   |
| • | 2          | 0           | 3 | CornerStone (OR)          | 2          | 0           | 8 | Southern OR Flatliners       |
|   | 1          | 1           | 4 | Doerflinger Softball (WA) | 1          | 1           | 9 | W. Coast AfterShock (CA)     |
| • | 0          | 2           | 5 | JU Entertainment (CA)     |            |             |   |                              |

Seeding for 50-Major Three-game-guarantee bracket commencing Saturday morning • See bracket

Format: Two (2) game Round Robin to seed 50-Major Three-game-guarantee bracket

Home Runs - Major Rule = 6 per Team per Game, Outs

Tie Breakers - Head to head (in full RR only), least runs allowed, run differential, coin toss

Rev. 08/13/2014

#### Men's 50+ Major Division • 9 Teams

Rev. 08/13/2014