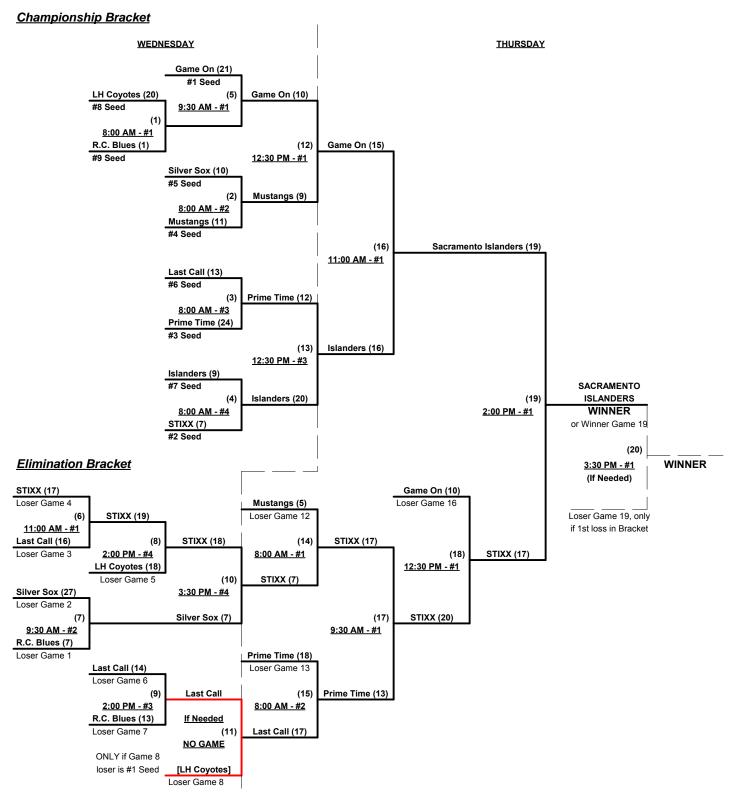

#### Men's 65+ Silver Division • 11 Teams

|   | <u>Win</u> | <u>Loss</u> |   |                              | <u>Win</u> | <u>Loss</u> |    |                          |
|---|------------|-------------|---|------------------------------|------------|-------------|----|--------------------------|
|   | 2          | 0           | 1 | Game On (CA)                 | 0          | 2           | 7  | Redwood City Blues (CA)  |
| · | 1          | 1           | 2 | Last Call 65 (NV)            | 0          | 2           | 8  | Sacto. Islanders 65 (CA) |
| · | 0          | 2           | 3 | Lincoln Hills Coyote 65 (CA) | 1          | 1           | 9  | Silver Sox (CA)          |
|   | 1          | 1           | 4 | Mustangs (CA)                | 2          | 1           | 10 | Damaged Goods (CA)       |
| · | 2          | 0           | 5 | Nor-Cal STIXX 65 (CA)        | 1          | 2           | 11 | Sacramento Buds (CA)     |
|   | 2          | 0           | 6 | Prime Time (CA)              |            |             |    |                          |

#### Tuesday - August 5, 2014 • Foskett Regional Park Softball Complex • Lincoln

| Time     | #  | Runs | Team Name                    | Field | #  | Runs |   | Team Name                    |
|----------|----|------|------------------------------|-------|----|------|---|------------------------------|
| 9:00 AM  | 1  | 18   | Game On (CA)                 | 1     | 10 | 17   | § | Damaged Goods (CA)           |
| 9:00 AM  | 9  | 21   | Silver Sox (CA)              | 3     | 11 | 10   | § | Sacramento Buds (CA)         |
| 10:30 AM | 8  | 4    | Sacto. Islanders 65 (CA)     | 1     | 1  | 13   |   | Game On (CA)                 |
| 10:30 AM | 11 | 16   | § Sacramento Buds (CA)       | 3     | 6  | 17   |   | Prime Time (CA)              |
| 10:30 AM | 2  | 19   | Last Call 65 (NV)            | 4     | 3  | 13   |   | Lincoln Hills Coyote 65 (CA) |
| 12:00 PM | 5  | 20   | Nor-Cal STIXX 65 (CA)        | 1     | 9  | 11   |   | Silver Sox (CA)              |
| 12:00 PM | 10 | 22   | § Damaged Goods (CA)         | 4     | 2  | 20   |   | Last Call 65 (NV)            |
| 1:30 PM  | 3  | 17   | Lincoln Hills Coyote 65 (CA) | 1     | 5  | 21   |   | Nor-Cal STIXX 65 (CA)        |
| 1:30 PM  | 6  | 16   | Prime Time (CA)              | 2     | 8  | 12   |   | Sacto. Islanders 65 (CA)     |
| 1:30 PM  | 11 | 13   | § Sacramento Buds (CA)       | 3     | 4  | 11   |   | Mustangs (CA)                |
| 1:30 PM  | 7  | 7    | Redwood City Blues (CA)      | 4     | 10 | 24   | § | Damaged Goods (CA)           |
| 3:00 PM  | 4  | 18   | Mustangs (CA)                | 4     | 7  | 10   |   | Redwood City Blues (CA)      |

#### Seeding for 65-AAA Three-game-guarantee bracket commencing Wednesday morning • See bracket for details

Format: Mixed Round Robin prior to Double Elimination Championship brackets

Teams #1-9 play Three-game-guarantee bracket for 65-AAA Championship

Teams #10-11 play Best 2 of 3 Series ON WEDNESDAY for 65-AA Championship

Home Runs - Home Run rule of LOWER rated team in game

AAA = 3 per Team per Game, Outs AA = 1 per Team per Game, Outs

**NOTE** SSUSA Official Rulebook §9.5 (Retrieving Home Run Balls) will be strictly enforced.