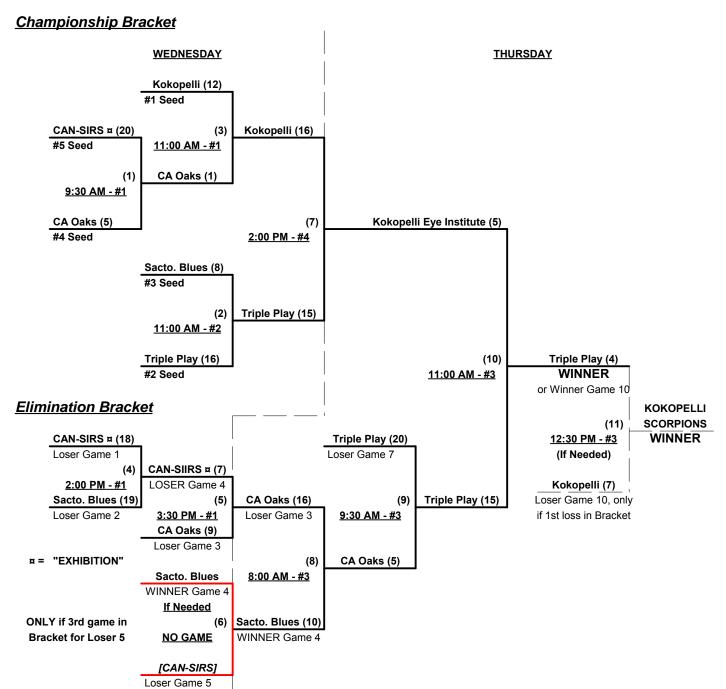

#### Seeding for 70-Silver Three-game-guarantee bracket commencing Wednesday morning • See bracket for details

Format: Two (2) game Round Robin to seed 70-Silver Three-game-guarantee bracket

Team #5 plays "EXHIBITION" • Seeded last (#5) and cannot advance in bracket