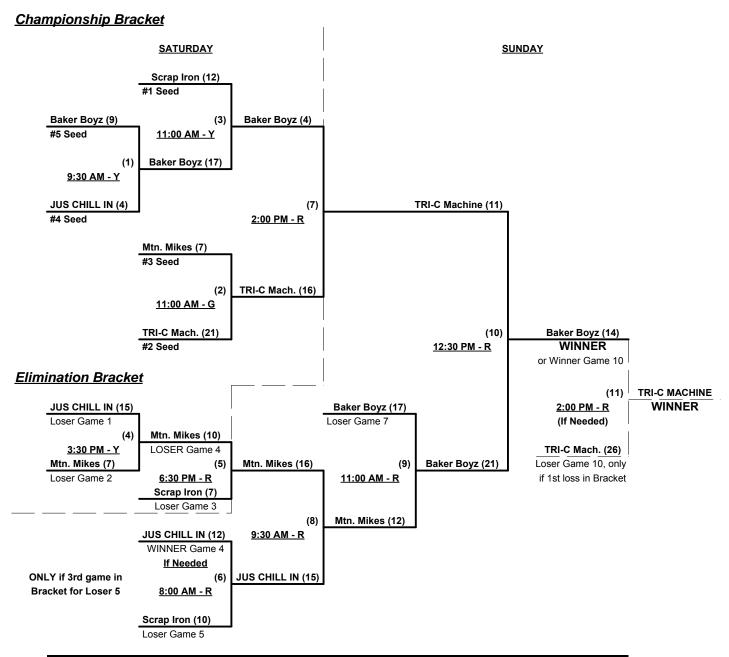

#### Men's 55+ AAA Division • 5 Teams

|   | <u>Win</u> | <u>Loss</u> |   |                            | <u>Win</u> | <u>Loss</u> |   |                           |
|---|------------|-------------|---|----------------------------|------------|-------------|---|---------------------------|
|   | 1          | 1           | 1 | Baker Boyz (CA)            | 1          | 1           | 4 | S. Iron 55's Rockies (CO) |
|   | 1          | 1           | 2 | JUS CHILL-N (CA)           | 1          | 1           | 5 | TRI-C Machine (CA)        |
| • | 1          | 1           | 3 | Mountain Mike's Pizza (CA) | •          |             |   |                           |

#### Friday - August 8, 2014 • Bartholomew Park Softball Complex • Elk Grove

| Time     | # | Runs | Team Name                  | Field | # | Runs | Team Name                  |
|----------|---|------|----------------------------|-------|---|------|----------------------------|
| 8:30 AM  | 3 | 17   | Mountain Mike's Pizza (CA) | Υ     | 5 | 13   | TRI-C Machine (CA)         |
| 10:00 AM | 4 | 13   | S. Iron 55's Rockies (CO)  | Y     | 3 | 6    | Mountain Mike's Pizza (CA) |
| 11:30 AM | 5 | 23   | TRI-C Machine (CA)         | G     | 2 | 6    | JUS CHILL-N (CA)           |
| 11:30 AM | 1 | 16   | Baker Boyz (CA)            | Y     | 4 | 12   | S. Iron 55's Rockies (CO)  |
| 1:00 PM  | 2 | 16   | JUS CHILL-N (CA)           | Υ     | 1 | 5    | Baker Boyz (CA)            |

#### BARTHOLOMEW PARK FIELD DESIGNATIONS • R = Red • G = Green • Y = Yellow

Seeding for 55-AAA Three-game-guarantee bracket commencing Saturday morning • See bracket for details

Two (2) game Round Robin to seed 55-AAA Three-game-guarantee bracket Format:

Home Runs - AAA Rule = 3 per Team per Game, Outs

NOTE SSUSA Official Rulebook §9.5 (Retrieving Home Run Balls) will be strictly enforced.

Run Rules - 5 runs per ½ inning at bat (except open inning)

Time Limits - RR = 65 + open inn. • Bracket = 70 + open inn. • Championship game(s) = 7 innings full