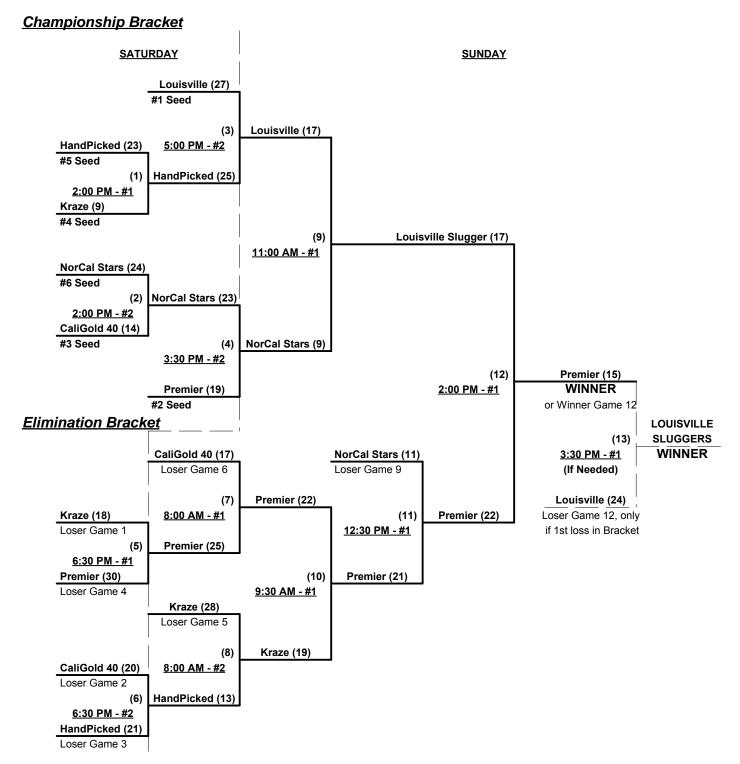

#### Men's 40-Masters Major Plus Division • 6 Teams

|   | <u>Win</u> | <u>Loss</u> |   |                   | <u>Win</u> | <u>Loss</u> |   |                            |
|---|------------|-------------|---|-------------------|------------|-------------|---|----------------------------|
|   | 1          | 1           | 1 | Cali 40 Gold (CA) | 2          | 0           | 4 | Louisville Slugger 40 (CA) |
| _ | 0          | 2           | 2 | HandPicked (CA)   | 0          | 2           | 5 | Nor Cal Stars (CA)         |
|   | 1          | 1           | 3 | Kraze (CA)        | 2          | 0           | 6 | Prestige/Premier (CA)      |

Seeding for 40-Major+ Three-game-guarantee bracket commencing Saturday afternoon • See bracket

Format: Two (2) game Round Robin to seed 40-Major+ Three-game-guarantee bracket

Home Runs - Major+ Rule = 10 per Team per Game, Outs

Tie Breakers - Head to head (in full RR only), least runs allowed, run differential, coin toss

Rev. 08/13/2014

#### Men's 40-Masters Major Plus Division • 6 Teams

Rev. 08/13/2014