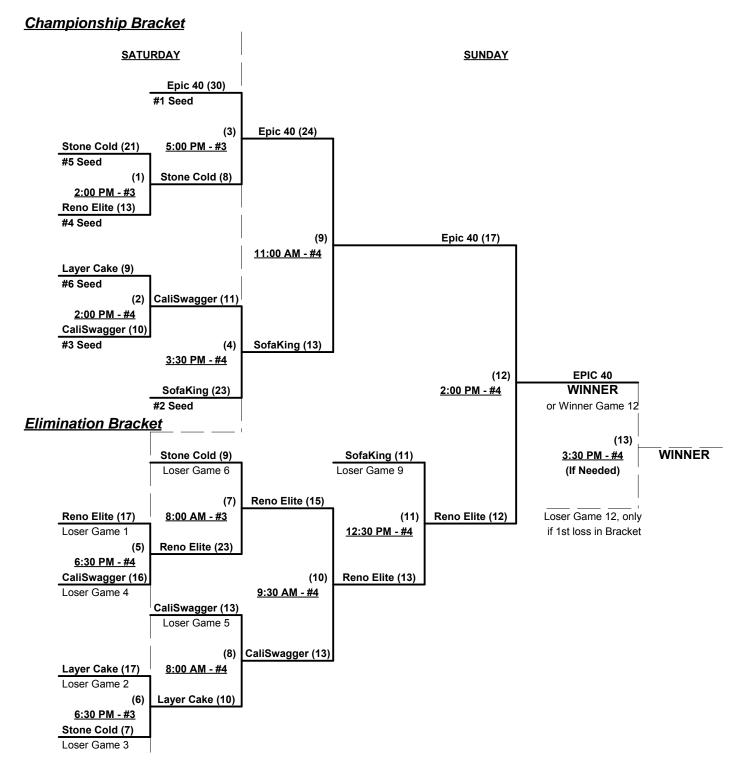

#### Men's 40-Masters Major Division • 6 Teams

|   | <u>Win</u> | <u>Loss</u> |   |                          | <u>Win</u> | <u>Loss</u> |   |                        |
|---|------------|-------------|---|--------------------------|------------|-------------|---|------------------------|
|   | 1          | 1           | 1 | Cali Swagger (CA)        | 1          | 1           | 4 | Reno Elite (NV)        |
| _ | 2          | 0           | 2 | Epic (CA)                | 1          | 1           | 5 | SofaKing Softball (CA) |
| _ | 0          | 2           | 3 | Layer Cake/Batitude (CA) | 1          | 1           | 6 | Stone Cold 40's (CA)   |

Seeding for 40-Major Three-game-guarantee bracket commencing Saturday afternoon • See bracket

Format: Two (2) game Round Robin to seed 40-Major Three-game-guarantee bracket

Home Runs - Major Rule = 8 per Team per Game, Outs

Tie Breakers - Head to head (in full RR only), least runs allowed, run differential, coin toss

Rev. 08/13/2014

#### Men's 40-Masters Major Division • 6 Teams

Rev. 08/13/2014