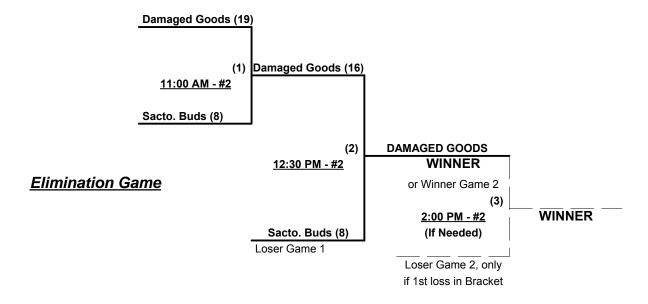

#### Men's 65+ Silver Division • 11 Teams

|   | <u>Win</u> | <u>Loss</u> |   |                              | <u>Win</u> | <u>Loss</u> |    |                          |
|---|------------|-------------|---|------------------------------|------------|-------------|----|--------------------------|
|   | 2          | 0           | 1 | Game On (CA)                 | 0          | 2           | 7  | Redwood City Blues (CA)  |
| · | 1          | 1           | 2 | Last Call 65 (NV)            | 0          | 2           | 8  | Sacto. Islanders 65 (CA) |
| · | 0          | 2           | 3 | Lincoln Hills Coyote 65 (CA) | 1          | 1           | 9  | Silver Sox (CA)          |
|   | 1          | 1           | 4 | Mustangs (CA)                | 2          | 1           | 10 | Damaged Goods (CA)       |
| · | 2          | 0           | 5 | Nor-Cal STIXX 65 (CA)        | 1          | 2           | 11 | Sacramento Buds (CA)     |
|   | 2          | 0           | 6 | Prime Time (CA)              |            |             |    |                          |

#### Tuesday - August 5, 2014 • Foskett Regional Park Softball Complex • Lincoln

| Time     | #  | Runs | Team Name                    | Field | #  | Runs |   | Team Name                    |
|----------|----|------|------------------------------|-------|----|------|---|------------------------------|
| 9:00 AM  | 1  | 18   | Game On (CA)                 | 1     | 10 | 17   | § | Damaged Goods (CA)           |
| 9:00 AM  | 9  | 21   | Silver Sox (CA)              | 3     | 11 | 10   | § | Sacramento Buds (CA)         |
| 10:30 AM | 8  | 4    | Sacto. Islanders 65 (CA)     | 1     | 1  | 13   |   | Game On (CA)                 |
| 10:30 AM | 11 | 16   | § Sacramento Buds (CA)       | 3     | 6  | 17   |   | Prime Time (CA)              |
| 10:30 AM | 2  | 19   | Last Call 65 (NV)            | 4     | 3  | 13   |   | Lincoln Hills Coyote 65 (CA) |
| 12:00 PM | 5  | 20   | Nor-Cal STIXX 65 (CA)        | 1     | 9  | 11   |   | Silver Sox (CA)              |
| 12:00 PM | 10 | 22   | § Damaged Goods (CA)         | 4     | 2  | 20   |   | Last Call 65 (NV)            |
| 1:30 PM  | 3  | 17   | Lincoln Hills Coyote 65 (CA) | 1     | 5  | 21   |   | Nor-Cal STIXX 65 (CA)        |
| 1:30 PM  | 6  | 16   | Prime Time (CA)              | 2     | 8  | 12   |   | Sacto. Islanders 65 (CA)     |
| 1:30 PM  | 11 | 13   | § Sacramento Buds (CA)       | 3     | 4  | 11   |   | Mustangs (CA)                |
| 1:30 PM  | 7  | 7    | Redwood City Blues (CA)      | 4     | 10 | 24   | § | Damaged Goods (CA)           |
| 3:00 PM  | 4  | 18   | Mustangs (CA)                | 4     | 7  | 10   |   | Redwood City Blues (CA)      |

<sup>§</sup> Team #10-11 RECEIVE 5-Run OR 11-Defensive-player equalizer in games vs. Teams #1-9