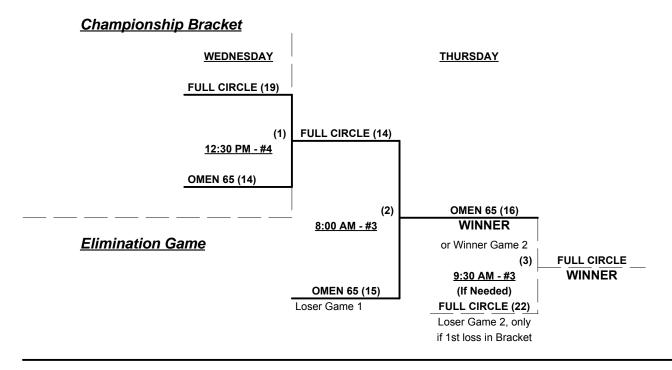

#### Seeding for 65-Major Double Elimination bracket commencing Wednesday afternoon • See Bracket

Format: Full (4-game) Round Robin to seed 65-Major Double Elimination bracket

Teams #1-2 play Best 2 of 3 Series for 65-Major+ Championship

Teams #3-5 play Double Elimination bracket for 65-Major Championship

Home Runs - Home Run rule of LOWER rated team in game

Major+ = 9 per Team per Game, Outs

Major = 6 per Team per Game, Outs

NOTE SSUSA Official Rulebook §9.5 (Retrieving Home Run Balls) will be strictly enforced.

#### Men's 65+ Major Plus Division • 2 Teams

#### Men's 65+ Major Division • 3 Teams

Rev. 08/07/2014