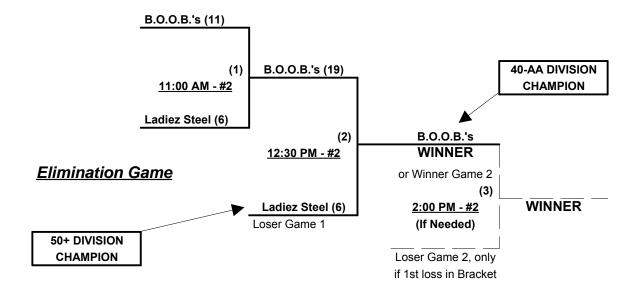

Teams #1-5 play Double Elimination bracket for 40-Masters-Gold Championship

Team #1 and top 40-AAA team both earn berths in USA National games in Las Vegas

Teams #6-7 play Best 2 of 3 Series (straight up) for 40-AA/50+ Championship

Both teams are Western Champions & earn berths in USA National games in Las Vegas

Home Runs - Home Run rule of LOWER rated team in game

AAA = 3 per Team per Game, Outs AA & 50+ = 1 per Team per Game, Outs

#### Women's 40+ Masters AA / 50+ Division • 2 Teams

#### **Championship Bracket**