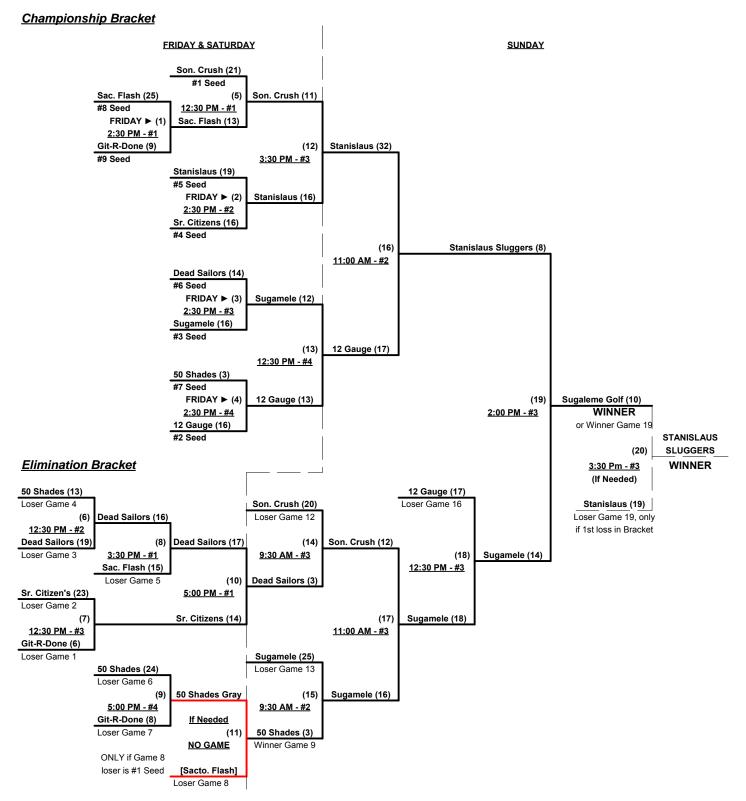

#### Men's 50+ AAA Division • 9 Teams

|   | <u>Win</u> | <u>Loss</u> |   |                        | <u>Win</u> | <u>Loss</u> |   |                          |
|---|------------|-------------|---|------------------------|------------|-------------|---|--------------------------|
|   | 1          | 1           | 1 | 50 Shades of Gray (CA) | 2          | 0           | 6 | Sonoma County Crush (CA) |
|   | 1          | 1           | 2 | Dead Sailors (WA)      | 1          | 1           | 7 | Stanislaus Sluggers (CA) |
| • | 0          | 2           | 3 | Git-R-Done 50 (CA)     | 1          | 1           | 8 | Sugamele Golf (CA)       |
|   | 0          | 2           | 4 | Sacramento Flash (CA)  | 2          | 0           | 9 | Twelve Gauge (CA)        |
| _ | 1          | 1           | 5 | Senior Citizens (CA)   |            |             |   |                          |

#### Friday - August 8, 2014 • Maidu Regional Park Softball Complex • Roseville

| Time     | # | Runs        | Team Name                | Field | # | Runs | Team Name                |
|----------|---|-------------|--------------------------|-------|---|------|--------------------------|
| 9:30 AM  | 4 | 15          | Sacramento Flash (CA)    | 4     | 2 | 16   | Dead Sailors (WA)        |
| 11:00 AM | 3 | 13          | Git-R-Done 50 (CA)       | 1     | 1 | 23   | 50 Shades of Gray (CA)   |
| 11:00 AM | 8 | 12          | Sugamele Golf (CA)       | 2     | 9 | 13   | Twelve Gauge (CA)        |
| 11:00 AM | 7 | 20          | Stanislaus Sluggers (CA) | 3     | 5 | 17   | Senior Citizens (CA)     |
| 11:00 AM | 2 | <del></del> | Dead Sailors (WA)        | 4     | 6 | 20   | Sonoma County Crush (CA) |
| 12:30 PM | 1 | 13          | 50 Shades of Gray (CA)   | 1     | 8 | 31   | Sugamele Golf (CA)       |
| 12:30 PM | 9 | 18          | Twelve Gauge (CA)        | 2     | 7 | 17   | Stanislaus Sluggers (CA) |
| 12:30 PM | 5 | 22          | Senior Citizens (CA)     | 3     | 4 | 14   | Sacramento Flash (CA)    |
| 12:30 PM | 6 | 22          | Sonoma County Crush (CA) | 4     | 3 | 11   | Git-R-Done 50 (CA)       |

Seeding for 50-AAA Three-game-guarantee bracket commencing FRIDAY afternoon • See bracket for details

Format: Two (2) game Round Robin to seed 50-AAA Three-game-guarantee bracket

Home Runs - AAA Rule = 3 per Team per Game, Outs