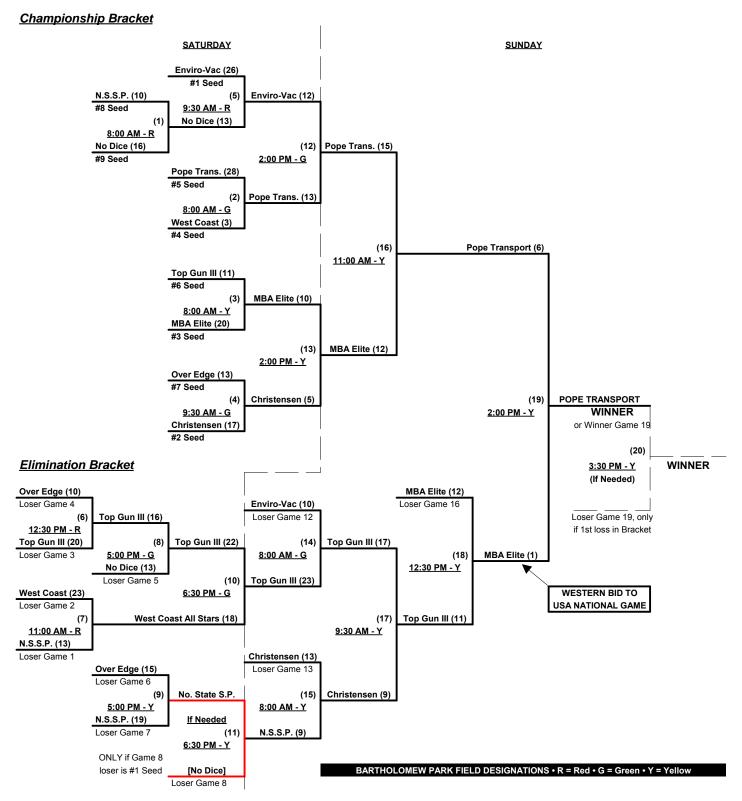

#### Men's 60+ Major Division • 9 Teams

|   | <u>Win</u> | <u>Loss</u> |   |                               | <u>Win</u> | <u>Loss</u> |   |                           |
|---|------------|-------------|---|-------------------------------|------------|-------------|---|---------------------------|
|   | 2          | 0           | 1 | Christensen Arms (UT)         | 0          | 2           | 6 | Over The Edge (CA)        |
|   | 2          | 0           | 2 | Enviro-Vac Marauders (BC)     | 1          | 1           | 7 | Pope Transport (WI)       |
| • | 2          | 0           | 3 | MBA Elite 60 (CA)             | 0          | 2           | 8 | Top Gun III (CA)          |
|   | 0          | 2           | 4 | N. St. Screen Print/Ath. (CA) | 2          | 0           | 9 | West Coast All Stars (CA) |
|   | 0          | 2           | 5 | No Dice (CA)                  |            |             |   |                           |

#### Friday - August 8, 2014 • Bartholomew Park Softball Complex • Elk Grove

| Time     | # | Runs | Team Name                     | Field | # | Runs | Team Name                     |
|----------|---|------|-------------------------------|-------|---|------|-------------------------------|
| 11:30 AM | 7 | 19   | Pope Transport (WI)           | R     | 3 | 25   | MBA Elite 60 (CA)             |
| 1:00 PM  | 4 | 4    | N. St. Screen Print/Ath. (CA) | R     | 7 | 22   | Pope Transport (WI)           |
| 1:00 PM  | 3 | 12   | MBA Elite 60 (CA)             | G     | 6 | 9    | Over The Edge (CA)            |
| 2:30 PM  | 9 | 18   | West Coast All Stars (CA)     | R     | 4 | 16   | N. St. Screen Print/Ath. (CA) |
| 2:30 PM  | 2 | 12   | Enviro-Vac Marauders (BC)     | G     | 8 | 11   | Top Gun III (CA)              |
| 2:30 PM  | 1 | 16   | Christensen Arms (UT)         | Y     | 5 | 12   | No Dice (CA)                  |
| 4:00 PM  | 5 | 18   | No Dice (CA)                  | R     | 9 | 24   | West Coast All Stars (CA)     |
| 4:00 PM  | 6 | 7    | Over The Edge (CA)            | G     | 2 | 21   | Enviro-Vac Marauders (BC)     |
| 4:00 PM  | 8 | 14   | Top Gun III (CA)              | Υ     | 1 | 15   | Christensen Arms (UT)         |

Seeding for 60-Major Three-game-guarantee bracket commencing Saturday morning • See bracket

#### BARTHOLOMEW PARK FIELD DESIGNATIONS • R = Red • G = Green • Y = Yellow

Format: Two (2) game Round Robin to seed 60-Major Three-game-guarantee bracket

Home Runs - Major Rule = 6 per Team per Game, Outs

#### Men's 55/60+ Silver Division • 14 Teams

| <u>Win</u> | Loss |   |                          | <u>Win</u> | <u>Loss</u> |    |                            |
|------------|------|---|--------------------------|------------|-------------|----|----------------------------|
| 2          | 0    | 1 | Aro Glass Clubbers (WA)  | 0          | 1           | 8  | Scrap Iron Diamonds (CO)   |
| 1          | 1    | 2 | Bay Supporters 60's (CA) | 1          | 2           | 9  | ShirtWorld (CA)            |
| 2          | 0    | 3 | Cal Xtreme (CA)          | 2          | 0           | 10 | Turlock Legends/Shirt (CA) |
| 2          | 0    | 4 | Cut Loose (CA)           | 0          | 2           | 11 | Viejitos (CA)              |
| 0          | 2    | 5 | D & C Landscape (CA)     | 2 (1)      | 0 (1)       | 12 | Ain't No Saints 60 (CA)    |
| 1          | 1    | 6 | Last Call 60 (NV)        | 1 (1)      | 1           | 13 | Pastimers 55 (WA)          |
| 0          | 2    | 7 | Sacto. Islanders 60 (CA) | 0          | 2 (1)       | 14 | S. Iron 55 Coyotes (CO)    |

#### Friday - August 8, 2014 • Sacramento Softball Complex • Sacramento

| Time     | #  | Runs | Team Name                  | Field | #  | Runs | Team Name                  |
|----------|----|------|----------------------------|-------|----|------|----------------------------|
| 8:30 AM  | 4  | 13   | Cut Loose (CA)             | 1     | 5  | 10   | D & C Landscape (CA)       |
| 8:30 AM  | 9  | 17   | ShirtWorld (CA)            | 2     | 6  | 16   | Last Call 60 (NV)          |
| 8:30 AM  | 7  | 13   | Sacto. Islanders 60 (CA)   | 3     | 3  | 18   | Cal Xtreme (CA)            |
| 8:30 AM  | 10 | 19   | Turlock Legends/Shirt (CA) | 4     | 2  | 18   | Bay Supporters 60's (CA)   |
| 10:00 AM | 6  | 13   | Last Call 60 (NV)          | 1     | 11 | 6    | Viejitos (CA)              |
| 10:00 AM | 3  | 21   | Cal Xtreme (CA)            | 2     | 9  | 20   | ShirtWorld (CA)            |
| 10:00 AM | 1  | 24   | Aro Glass Clubbers (WA)    | 3     | 7  | 11   | Sacto. Islanders 60 (CA)   |
| 10:00 AM | 2  | 18   | Bay Supporters 60's (CA)   | 4     | 8  | 12   | Scrap Iron Diamonds (CO)   |
| 12:00 PM | 11 | 10   | Viejitos (CA)              | 1     | 1  | 19   | Aro Glass Clubbers (WA)    |
| 12:00 PM | 5  | 16   | D & C Landscape (CA)       | 2     | 13 | 19   | Pastimers 55 (WA)          |
| 12:00 PM | 14 | 11   | S. Iron 55 Coyotes (CO)    | 3     | 10 | 13   | Turlock Legends/Shirt (CA) |
| 12:00 PM | 12 | 24   | § Ain't No Saints 60 (CA)  | 4     | 4  | 32   | Cut Loose (CA)             |
| 1:30 PM  | 8  | 9    | Scrap Iron Diamonds (CO)   | 1     | 12 | 11   | § Ain't No Saints 60 (CA)  |
| 1:30 PM  | 13 | 12   | Pastimers 55 (WA)          | 2     | 14 | 10   | S. Iron 55 Coyotes (CO)    |

Seeding for 60-AAA Three-game-guarantee bracket commencing FRIDAY afternoon • See bracket for details

#### Saturday - August 9, 2014 • Sacramento Softball Complex • Sacramento

| Time    | #  | Runs | Team Name               | Field | #  | Runs | Team Name               |
|---------|----|------|-------------------------|-------|----|------|-------------------------|
| 8:00 AM | 12 | 19   | Ain't No Saints 60 (CA) | 1     | 13 | 18   | Pastimers 55 (WA)       |
| 9:30 AM | 14 | 11   | S. Iron 55 Coyotes (CO) | 1     | 12 | 15   | Ain't No Saints 60 (CA) |

§ Team #12 RECEIVES 5-Run OR 11-Defensive-player equalizer in ALL games (including bracket)

Seeding for 60-AA Double Elimination bracket commencing Saturday afternoon • See bracket for details

Rev. 08/13/2014

Teams #1-11 play Three-game-guarantee bracket for 60-AAA Championship Teams #12-14 play Double elimination bracket for 55/60-AA Championship

Seeding based on 55/60-AA games ONLY • Crossover games with 60-AAA excluded

NOTE ONE Set of Awards in each Bracket • Teams must WIN bracket for 1st Awards & T.O.C. bid

Team #12 and top 55-AA team both earn berths in USA National games in Las Vegas

Home Runs - Home Run Rule of LOWER rated team in game