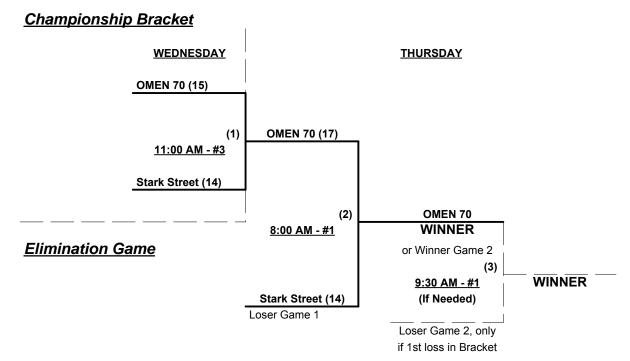

mpion and earns berth in USA National game in Las Vegas

Top finishing 70-Major team earns berth in USA National game in Las Vegas & T.O.C. bid

Home Runs - Home Run rule of LOWER rated team in game

Major+ = 9 per Team per Game, Outs Major = 6 per Team per Game, Outs

NOTE SSUSA Official Rulebook §9.5 (Retrieving Home Run Balls) will be strictly enforced.

Run Rules - 5 runs per ½ inning at bat •7 runs if Major+ vs. Major+ game (except open inning)

Time Limits - RR = 65 + open inn. • Bracket = 70 + open inn. • Championship game(s) = 7 innings full

Tie Breakers - Head to head (in full RR only), least runs allowed, run differential, coin toss

Mercy Rule - Fifteen (15) runs after 5 innings • In Major+ vs. Major+ games ONLY



Rev. 08/07/2014

#### Men's 70+ Major Plus Division • 2 Teams





Rev. 08/07/2014

#### Men's 70/75+ Platinum Division • 5 Teams





Rev. 08/07/2014

#### Men's 70+ Silver Division • 5 Teams

| <u>v</u> | <u>Vin</u> | <u>Loss</u> |   |                              | <u>Win</u> | <u>Loss</u> |   |                          |
|----------|------------|-------------|---|------------------------------|------------|-------------|---|--------------------------|
|          | 0          | 2           | 1 | California Oaks              | 2          | 0           | 4 | Triple Play 70 (CA)      |
|          | 2          | 0           | 2 | Kokopelli Eye Scorpions (AZ) | 0          | 2           | 5 | CAN-Sirs Exhibition (CA) |
|          | 1          | 1           | 3 | Sac Blues (CA)               |            |             |   |                          |

###