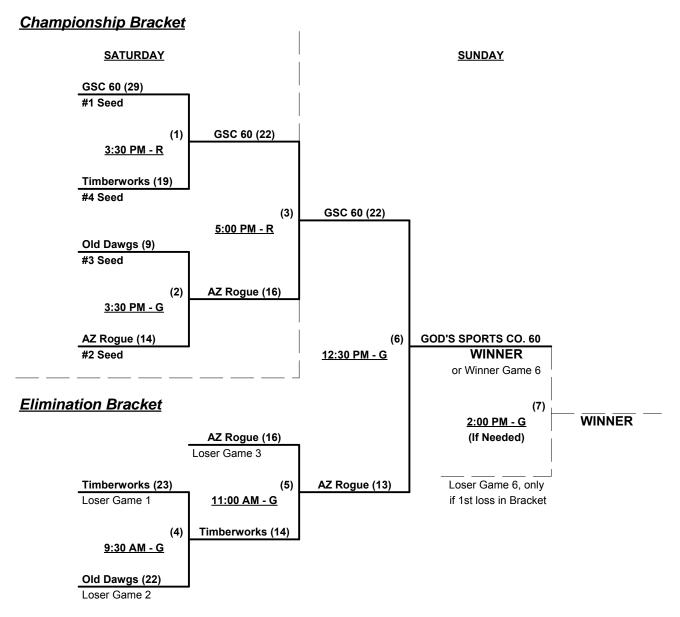

#### Men's 60+ Major Plus Division • 4 Teams

|   | <u>Win</u> | <u>Loss</u> |   |                          | <u>Win</u> | Loss |   |                         |
|---|------------|-------------|---|--------------------------|------------|------|---|-------------------------|
|   | 2          | 1           | 1 | God's Sports Co. 60 (CA) | 2          | 1    | 3 | Rogue 60's (AZ)         |
| _ | 1          | 2           | 2 | Old Dawgs 60 (CA)        | 1          | 2    | 4 | Timberworks Const. (CA) |

#### Friday - August 8, 2014 • Bartholomew Park Softball Complex • Elk Grove

| Time     | # | Runs | Team Name                | Field | # | Runs | Team Name                |
|----------|---|------|--------------------------|-------|---|------|--------------------------|
| 8:30 AM  | 1 | 17   | God's Sports Co. 60 (CA) | R     | 2 | 15   | Old Dawgs 60 (CA)        |
| 8:30 AM  | 4 | 12   | Timberworks Const. (CA)  | G     | 3 | 21   | Rogue 60's (AZ)          |
| 10:00 AM | 2 | 17   | Old Dawgs 60 (CA)        | R     | 4 | 11   | Timberworks Const. (CA)  |
| 10:00 AM | 3 | 11   | Rogue 60's (AZ)          | G     | 1 | 17   | God's Sports Co. 60 (CA) |

#### Saturday - August 9, 2014 • Bartholomew Park Softball Complex • Elk Grove

| Time     | # | Runs | Team Name                | Field | # | Runs | Team Name               |
|----------|---|------|--------------------------|-------|---|------|-------------------------|
| 12:30 PM | 1 | 13   | God's Sports Co. 60 (CA) | G     | 4 | 21   | Timberworks Const. (CA) |
| 12:30 PM | 2 | 9    | Old Dawgs 60 (CA)        | Y     | 3 | 15   | Rogue 60's (AZ)         |

Seeding for 60-Major+ Double Elimination bracket commencing Saturday afternoon • See bracket

#### BARTHOLOMEW PARK FIELD DESIGNATIONS • R = Red • G = Green • Y = Yellow

Format: Full (3-game) Round Robin to seed 60-Major+ Double Elimination bracket

Home Runs - Major+ Rule = 9 per Team per Game, Outs