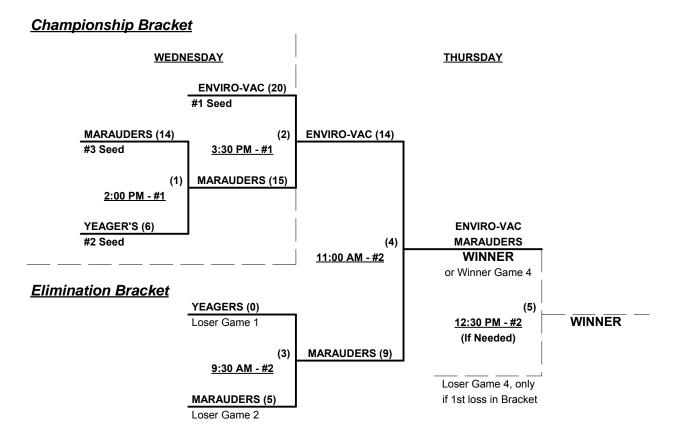

#### Men's 60+ Major Division • 9 Teams

|   | <u>Win</u> | <u>Loss</u> |   |                               | <u>Win</u> | <u>Loss</u> |   |                           |
|---|------------|-------------|---|-------------------------------|------------|-------------|---|---------------------------|
|   | 2          | 0           | 1 | Christensen Arms (UT)         | 0          | 2           | 6 | Over The Edge (CA)        |
|   | 2          | 0           | 2 | Enviro-Vac Marauders (BC)     | 1          | 1           | 7 | Pope Transport (WI)       |
| • | 2          | 0           | 3 | MBA Elite 60 (CA)             | 0          | 2           | 8 | Top Gun III (CA)          |
|   | 0          | 2           | 4 | N. St. Screen Print/Ath. (CA) | 2          | 0           | 9 | West Coast All Stars (CA) |
|   | 0          | 2           | 5 | No Dice (CA)                  |            |             |   |                           |

#### Friday - August 8, 2014 • Bartholomew Park Softball Complex • Elk Grove

| Time     | # | Runs | Team Name                     | Field | # | Runs | Team Name                     |
|----------|---|------|-------------------------------|-------|---|------|-------------------------------|
| 11:30 AM | 7 | 19   | Pope Transport (WI)           | R     | 3 | 25   | MBA Elite 60 (CA)             |
| 1:00 PM  | 4 | 4    | N. St. Screen Print/Ath. (CA) | R     | 7 | 22   | Pope Transport (WI)           |
| 1:00 PM  | 3 | 12   | MBA Elite 60 (CA)             | G     | 6 | 9    | Over The Edge (CA)            |
| 2:30 PM  | 9 | 18   | West Coast All Stars (CA)     | R     | 4 | 16   | N. St. Screen Print/Ath. (CA) |
| 2:30 PM  | 2 | 12   | Enviro-Vac Marauders (BC)     | G     | 8 | 11   | Top Gun III (CA)              |
| 2:30 PM  | 1 | 16   | Christensen Arms (UT)         | Y     | 5 | 12   | No Dice (CA)                  |
| 4:00 PM  | 5 | 18   | No Dice (CA)                  | R     | 9 | 24   | West Coast All Stars (CA)     |
| 4:00 PM  | 6 | 7    | Over The Edge (CA)            | G     | 2 | 21   | Enviro-Vac Marauders (BC)     |
| 4:00 PM  | 8 | 14   | Top Gun III (CA)              | Υ     | 1 | 15   | Christensen Arms (UT)         |

Seeding for 60-Major Three-game-guarantee bracket commencing Saturday morning • See bracket