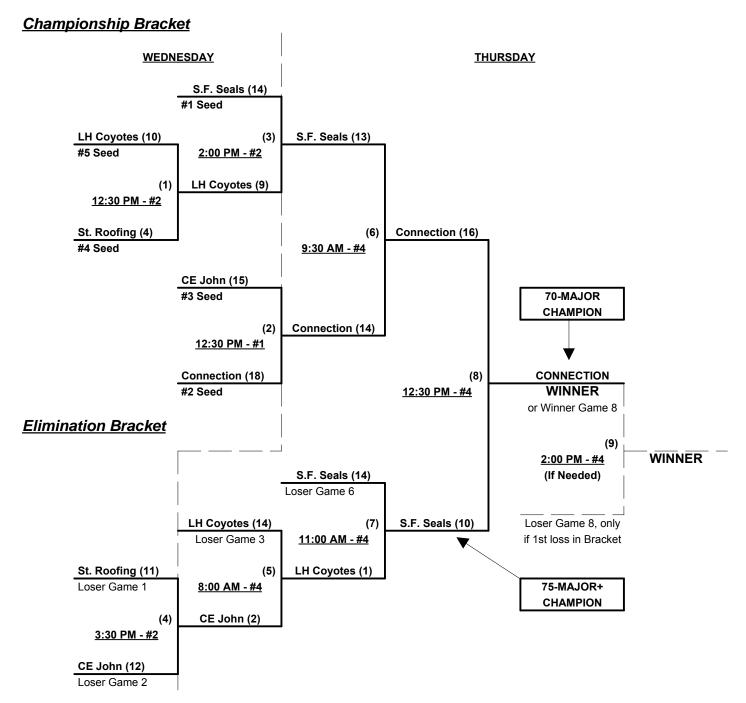

#### Seeding for 70/75-Platinum Double Elimination bracket commencing Wednesday afternoon • See Bracket

Format: Mixed (3-game) Round Robin to seed 70/75-Platinum Double Elimination bracket

Teams #1-2 play Best 2 of 3 Series for 70-Major+ Championship

Teams #3-7 play Double Elimination bracket for 70/75-Platinum Championship

NOTE ONE Set of Awards in each Bracket • Teams must WIN bracket for 1st Place Awards

Team #7 is 75-Major+ Champion and earns berth in USA National game in Las Vegas

Top finishing 70-Major team earns berth in USA National game in Las Vegas & T.O.C. bid

Home Runs - Home Run rule of LOWER rated team in game

Major+ = 9 per Team per Game, Outs Major = 6 per Team per Game, Outs