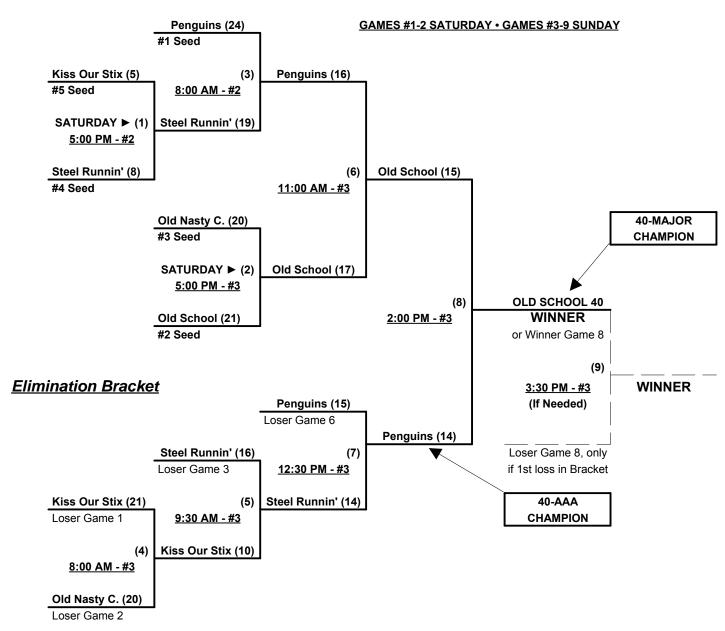

#### Seeding for Women's 40-Gold Double Elimination bracket commencing Saturday afternoon • See bracket

Format: Mixed 3-game Round Robin to seed Women's 40-Masters Gold Double Elimination bracket

**NOTE** ONE Set of Awards in each Bracket • Teams must WIN bracket for 1st Awards & T.O.C. bid

Teams #1-5 play Double Elimination bracket for 40-Masters-Gold Championship

Team #1 and top 40-AAA team both earn berths in USA National games in Las Vegas

Teams #6-7 play Best 2 of 3 Series (straight up) for 40-AA/50+ Championship

Both teams are Western Champions & earn berths in USA National games in Las Vegas

Home Runs - Home Run rule of LOWER rated team in game

AAA = 3 per Team per Game, Outs AA & 50+ = 1 per Team per Game, Outs