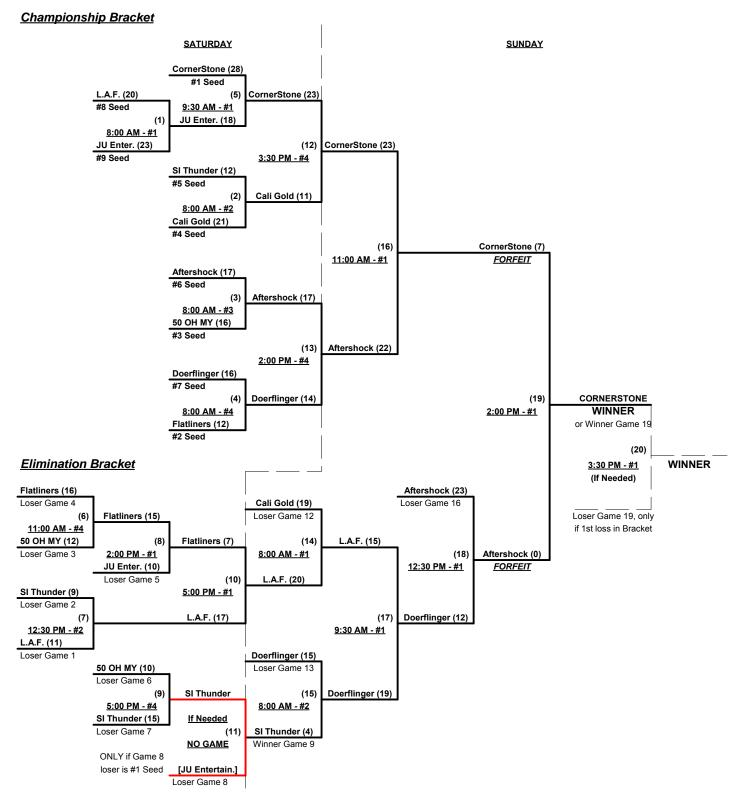

#### Men's 50+ Major Division • 9 Teams

|   | <u>Win</u> | <u>Loss</u> |   |                           | <u>Win</u> | <u>Loss</u> |   |                              |
|---|------------|-------------|---|---------------------------|------------|-------------|---|------------------------------|
|   | 1          | 1           | 1 | 50 OH MY (CA)             | 0          | 2           | 6 | L.A.F./Life After Fifty (CA) |
| • | 1          | 1           | 2 | CaliGold Athletics (CA)   | 1          | 1           | 7 | S.I./Rocky Mtn. Thun. (CO)   |
| • | 2          | 0           | 3 | CornerStone (OR)          | 2          | 0           | 8 | Southern OR Flatliners       |
|   | 1          | 1           | 4 | Doerflinger Softball (WA) | 1          | 1           | 9 | W. Coast AfterShock (CA)     |
| • | 0          | 2           | 5 | JU Entertainment (CA)     |            |             |   |                              |

Seeding for 50-Major Three-game-guarantee bracket commencing Saturday morning • See bracket

Format: Two (2) game Round Robin to seed 50-Major Three-game-guarantee bracket

Home Runs - Major Rule = 6 per Team per Game, Outs

Tie Breakers - Head to head (in full RR only), least runs allowed, run differential, coin toss

Rev. 08/13/2014

#### Men's 50+ Major Division • 9 Teams

Rev. 08/13/2014