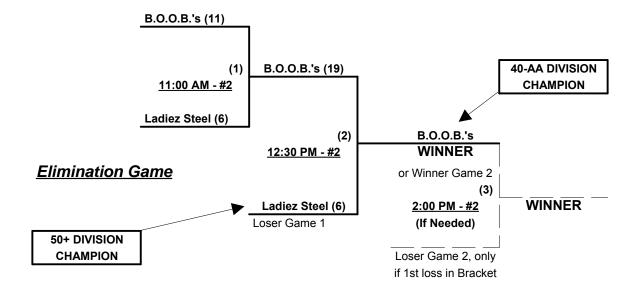

## Women's 40+ Masters AA / 50+ Division • 2 Teams

#### **Championship Bracket**

Teams #1-5 play Double Elimination bracket for 40-Masters-Gold Championship

Team #1 and top 40-AAA team both earn berths in USA National games in Las Vegas

Teams #6-7 play Best 2 of 3 Series (straight up) for 40-AA/50+ Championship

Both teams are Western Champions & earn berths in USA National games in Las Vegas

Home Runs - Home Run rule of LOWER rated team in game

AAA = 3 per Team per Game, Outs AA & 50+ = 1 per Team per Game, Outs