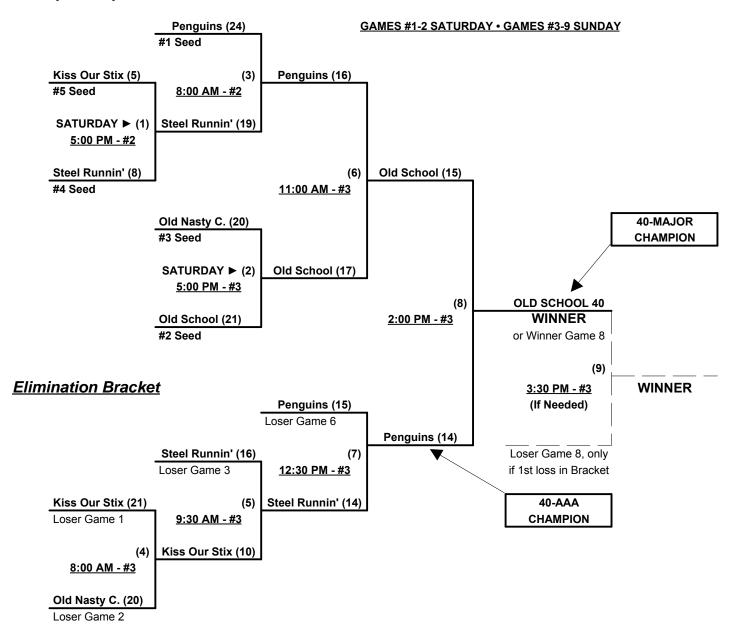

#### Women's 40+ Masters Gold Division • 5 Teams

#### **Championship Bracket**

#### Seeding for Women's 40-Gold Double Elimination bracket commencing Saturday afternoon • See bracket

Format: Mixed 3-game Round Robin to seed Women's 40-Masters Gold Double Elimination bracket

**NOTE** ONE Set of Awards in each Bracket • Teams must WIN bracket for 1st Awards & T.O.C. bid

Teams #1-5 play Double Elimination bracket for 40-Masters-Gold Championship

Team #1 and top 40-AAA team both earn berths in USA National games in Las Vegas

Teams #6-7 play Best 2 of 3 Series (straight up) for 40-AA/50+ Championship

Both teams are Western Champions & earn berths in USA National games in Las Vegas

Home Runs - Home Run rule of LOWER rated team in game

AAA = 3 per Team per Game, Outs AA & 50+ = 1 per Team per Game, Outs