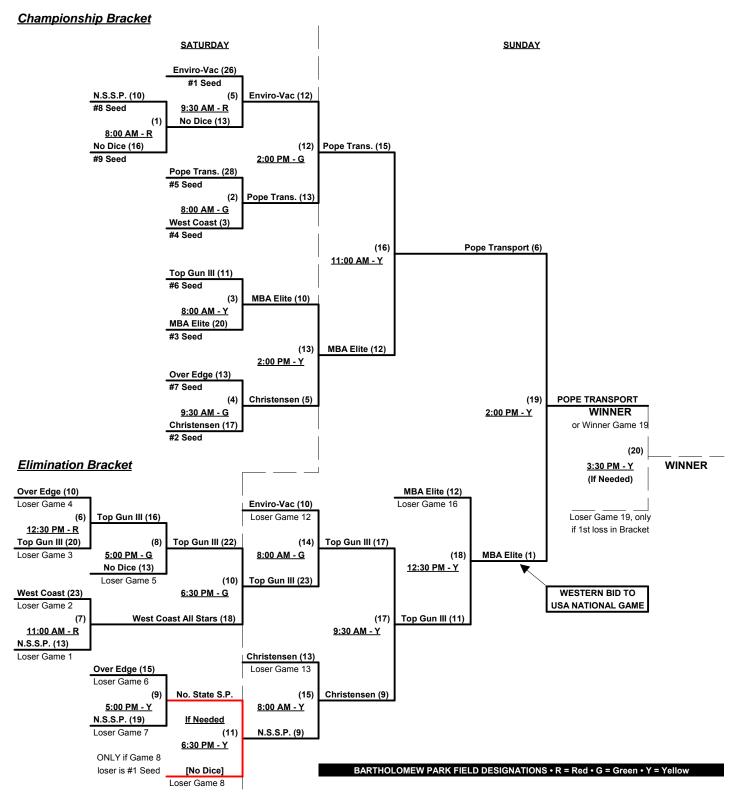

## Men's 60+ Major Division • 9 Teams

| <u>Win</u> | <u>Loss</u> |   |                               | <u>Win</u> | <u>Loss</u> |   |                           |
|------------|-------------|---|-------------------------------|------------|-------------|---|---------------------------|
| <br>2      | 0           | 1 | Christensen Arms (UT)         | 0          | 2           | 6 | Over The Edge (CA)        |
| 2          | 0           | 2 | Enviro-Vac Marauders (BC)     | 1          | 1           | 7 | Pope Transport (WI)       |
| 2          | 0           | 3 | MBA Elite 60 (CA)             | 0          | 2           | 8 | Top Gun III (CA)          |
| 0          | 2           | 4 | N. St. Screen Print/Ath. (CA) | 2          | 0           | 9 | West Coast All Stars (CA) |
| 0          | 2           | 5 | No Dice (CA)                  |            |             |   |                           |

Seeding for 60-Major Three-game-guarantee bracket commencing Saturday morning • See bracket

#### Men's 60+ Major Division • 9 Teams

Rev. 08/13/2014