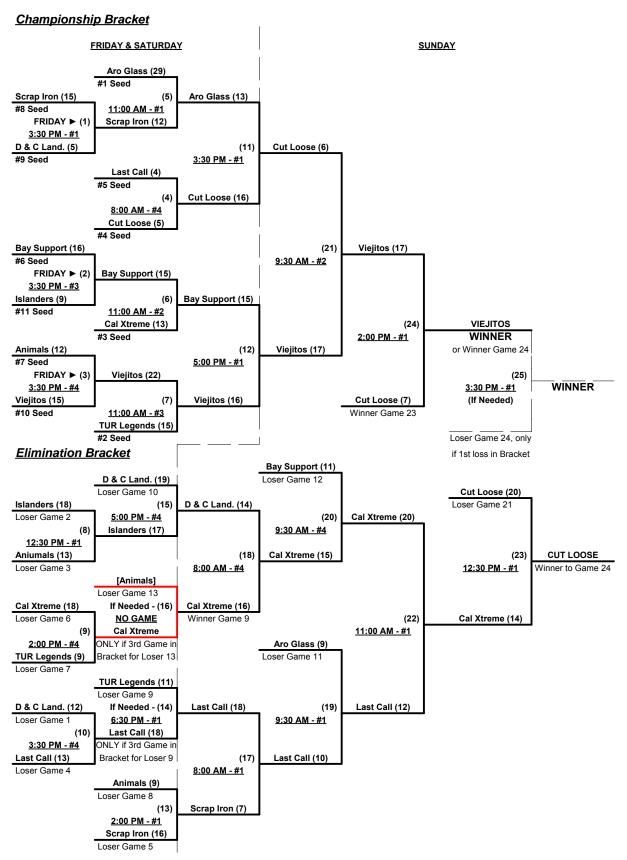

# Men's 55/60+ Silver Division • 14 Teams

| <u>Win</u> | Loss |   |                          | <u>Win</u> | <u>Loss</u> |    |                            |
|------------|------|---|--------------------------|------------|-------------|----|----------------------------|
| 2          | 0    | 1 | Aro Glass Clubbers (WA)  | 0          | 1           | 8  | Scrap Iron Diamonds (CO)   |
| 1          | 1    | 2 | Bay Supporters 60's (CA) | 1          | 2           | 9  | ShirtWorld (CA)            |
| 2          | 0    | 3 | Cal Xtreme (CA)          | 2          | 0           | 10 | Turlock Legends/Shirt (CA) |
| 2          | 0    | 4 | Cut Loose (CA)           | 0          | 2           | 11 | Viejitos (CA)              |
| 0          | 2    | 5 | D & C Landscape (CA)     | 2 (1)      | 0 (1)       | 12 | Ain't No Saints 60 (CA)    |
| 1          | 1    | 6 | Last Call 60 (NV)        | 1 (1)      | 1           | 13 | Pastimers 55 (WA)          |
| 0          | 2    | 7 | Sacto. Islanders 60 (CA) | 0          | 2 (1)       | 14 | S. Iron 55 Coyotes (CO)    |

Seeding for 60-AAA Three-game-guarantee bracket commencing FRIDAY afternoon • See bracket for details

### Men's 55/60+ Silver Division • 14 Teams

1 Aro Glass Clubbers (WA)

2 Bay Supporters 60's (CA)

3 Cal Xtreme (CA)

4 Cut Loose (CA)

5 D & C Landscape (CA)

6 Last Call 60 (NV)

7 Sacto. Islanders 60 (CA)

8 Scrap Iron Diamonds (CO)

9 ShirtWorld (CA)

10 Turlock Legends/Shirt (CA)

11 Viejitos (CA)

12 Ain't No Saints 60 (CA)

13 Pastimers 55 (WA)

14 S. Iron 55 Coyotes (CO)

**Format:** Mixed Round Robin to seed 60-AAA and 55/60-AA Championship brackets

Teams #1-11 play Three-game-guarantee bracket for 60-AAA Championship Teams #12-14 play Double elimination bracket for 55/60-AA Championship

Seeding based on 55/60-AA games ONLY • Crossover games with 60-AAA excluded

#### Men's 60+ AAA Division • 11 Teams

Rev. 08/13/2014