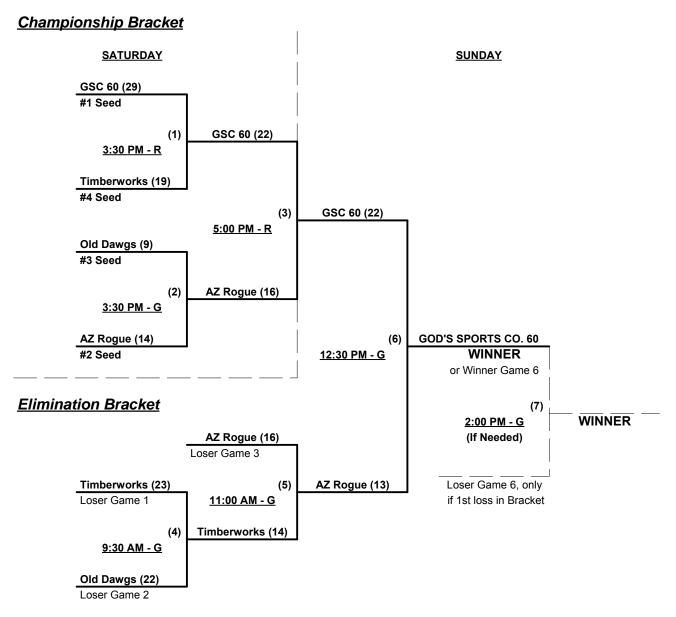

## Men's 60+ Major Plus Division • 4 Teams

|   | <u>Win</u> <u>Loss</u> |   |   |                          |   | Loss |   |                         |
|---|------------------------|---|---|--------------------------|---|------|---|-------------------------|
| _ | 2                      | 1 | 1 | God's Sports Co. 60 (CA) | 2 | 1    | 3 | Rogue 60's (AZ)         |
| _ | 1                      | 2 | 2 | Old Dawgs 60 (CA)        | 1 | 2    | 4 | Timberworks Const. (CA) |

Seeding for 60-Major+ Double Elimination bracket commencing Saturday afternoon • See bracket

# Men's 60+ Major Plus Division • 4 Teams

BARTHOLOMEW PARK FIELD DESIGNATIONS • R = Red • G = Green • Y = Yellow

Rev. 08/13/2014