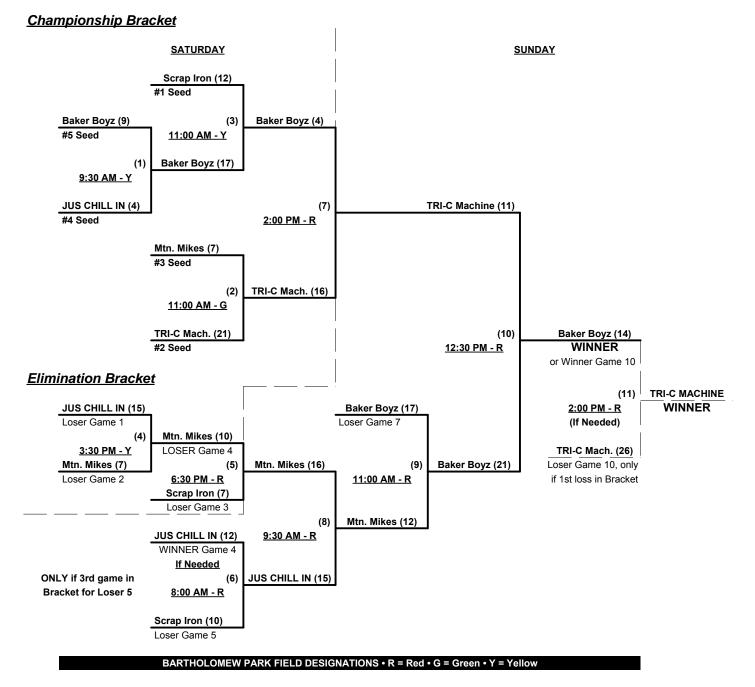

### Championship Bracket

## Men's 55+ AAA Division • 5 Teams

| <u>Win</u> | Loss |   |                            |
|------------|------|---|----------------------------|
| 1          | 1    | 1 | Baker Boyz (CA)            |
| 1          | 1    | 2 | JUS CHILL-N (CA)           |
| 1          | 1    | 3 | Mountain Mike's Pizza (CA) |

### Men's 55+ AAA Division • 5 Teams

Rev. 08/13/2014