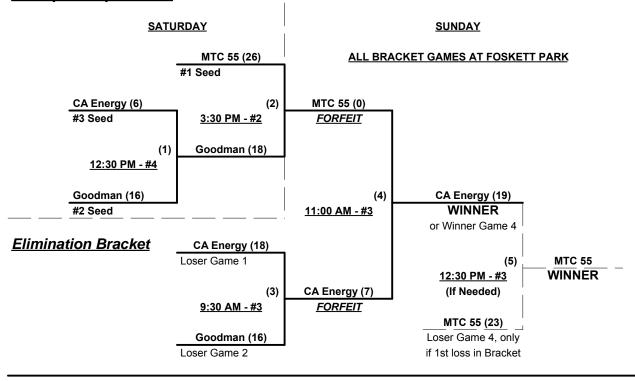

ation bracket for 55-Major Championship

Home Runs - Home Run rule of LOWER rated team in game

Major+ = 9 per Team per Game, Outs Major = 6 per Team per Game, Outs

**NOTE** SSUSA Official Rulebook §9.5 (Retrieving Home Run Balls) will be strictly enforced.

Run Rules - 5 runs per 1/2 inning at bat • 7 runs if Major+ vs. Major+ game (except open inning)

- Time Limits RR = 65 + open inn. Bracket = 70 + open inn. Championship game(s) = 7 innings full
- Tie Breakers Head to head (in full RR only), least runs allowed, run differential, coin toss
- Mercy Rule Fifteen (15) runs after 5 innings In Major+ vs. Major+ games ONLY

### Schedule Subject to Change at Discretion of Tournament and Field Directors



Rev. 08/13/2014

### Men's 55+ Major Plus Division • 3 Teams

### Championship Bracket



## Men's 55+ Major Division • 3 Teams





Rev. 08/13/2014

## Men's 55+ AAA Division • 5 Teams

| <u>Win</u> | Loss |   |                            |
|------------|------|---|----------------------------|
| 1          | 1    | 1 | Baker Boyz (CA)            |
| 1          | 1    | 2 | JUS CHILL-N (CA)           |
| 1          | 1    | 3 | Mountain Mike's Pizza (CA) |

| <u>Win</u> | Loss |
|------------|------|
| 1          |      |

S. Iron 55's Rockies (CO)

5 TRI-C Machine (CA)

# Friday - August 8, 2014 • Bartholomew Park Softball Complex • Elk Grove

| Time     | # | Runs | Team Name                  | Field | # | Runs | Team Name                  |
|----------|---|------|----------------------------|-------|---|------|----------------------------|
| 8:30 AM  | 3 | 17   | Mountain