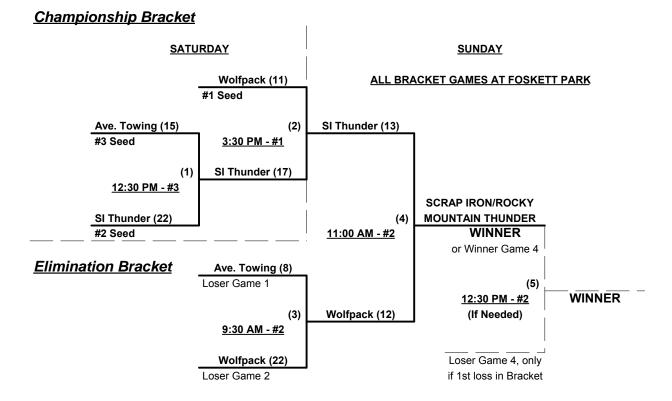

### Championship Bracket

## Men's 55+ Major Division • 3 Teams

Rev. 08/13/2014