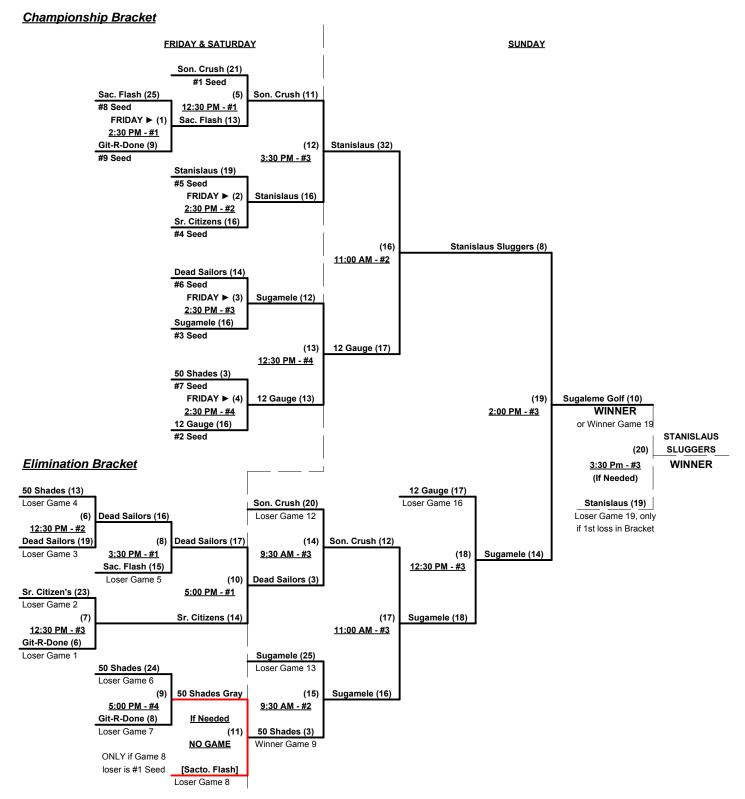

### Men's 50+ AAA Division • 9 Teams

|   | <u>Win</u> | <u>Loss</u> |   |                        | <u>Win</u> | <u>Loss</u> |   |                          |
|---|------------|-------------|---|------------------------|------------|-------------|---|--------------------------|
|   | 1          | 1           | 1 | 50 Shades of Gray (CA) | 2          | 0           | 6 | Sonoma County Crush (CA) |
|   | 1          | 1           | 2 | Dead Sailors (WA)      | 1          | 1           | 7 | Stanislaus Sluggers (CA) |
| • | 0          | 2           | 3 | Git-R-Done 50 (CA)     | 1          | 1           | 8 | Sugamele Golf (CA)       |
| • | 0          | 2           | 4 | Sacramento Flash (CA)  | 2          | 0           | 9 | Twelve Gauge (CA)        |
| • | 1          | 1           | 5 | Senior Citizens (CA)   |            |             | • |                          |

#### Men's 50+ AAA Division • 9 Teams