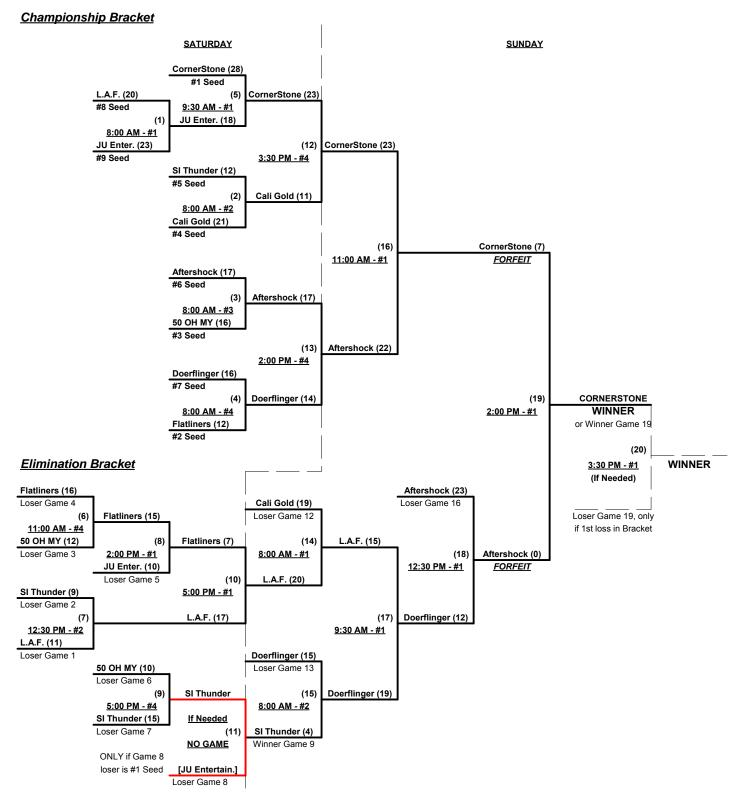

### Men's 50+ Major Division • 9 Teams

|   | <u>Win</u> | <u>Loss</u> |   |                           | <u>Win</u> | <u>Loss</u> |   |                              |
|---|------------|-------------|---|---------------------------|------------|-------------|---|------------------------------|
|   | 1          | 1           | 1 | 50 OH MY (CA)             | 0          | 2           | 6 | L.A.F./Life After Fifty (CA) |
| • | 1          | 1           | 2 | CaliGold Athletics (CA)   | 1          | 1           | 7 | S.I./Rocky Mtn. Thun. (CO)   |
| • | 2          | 0           | 3 | CornerStone (OR)          | 2          | 0           | 8 | Southern OR Flatliners       |
| • | 1          | 1           | 4 | Doerflinger Softball (WA) | 1          | 1           | 9 | W. Coast AfterShock (CA)     |
| • | 0          | 2           | 5 | JU Entertainment (CA)     |            |             |   |                              |

#### Men's 50+ Major Division • 9 Teams

Rev. 08/13/2014