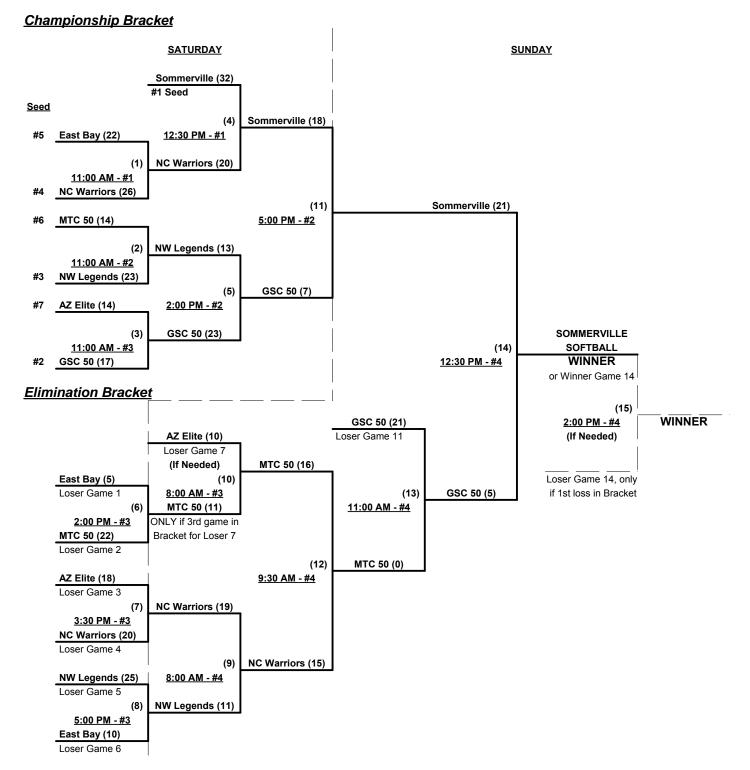

### Men's 50+ Major Plus Division • 7 Teams

|   | <u>Win</u> | <u>Loss</u> |   |                           | <u>Win</u> | <u>Loss</u> |   |                           |
|---|------------|-------------|---|---------------------------|------------|-------------|---|---------------------------|
|   | 0          | 2           | 1 | Arizona Elite             | 1          | 1           | 5 | Nor Cal Warriors (CA)     |
|   | 1          | 1           | 2 | East Bay Oldies (CA)      | 1          | 1           | 6 | Pacific NW Legends (WA)   |
|   | 2          | 0           | 3 | God's Sports Co. 50 (CA)  | 2          | 0           | 7 | Sommerville Softball (CA) |
| • | 0          | 2           | 4 | MTC Softball Club 50 (CA) |            |             |   |                           |

#### Men's 50+ Major Plus Division • 7 Teams

Rev. 08/13/2014