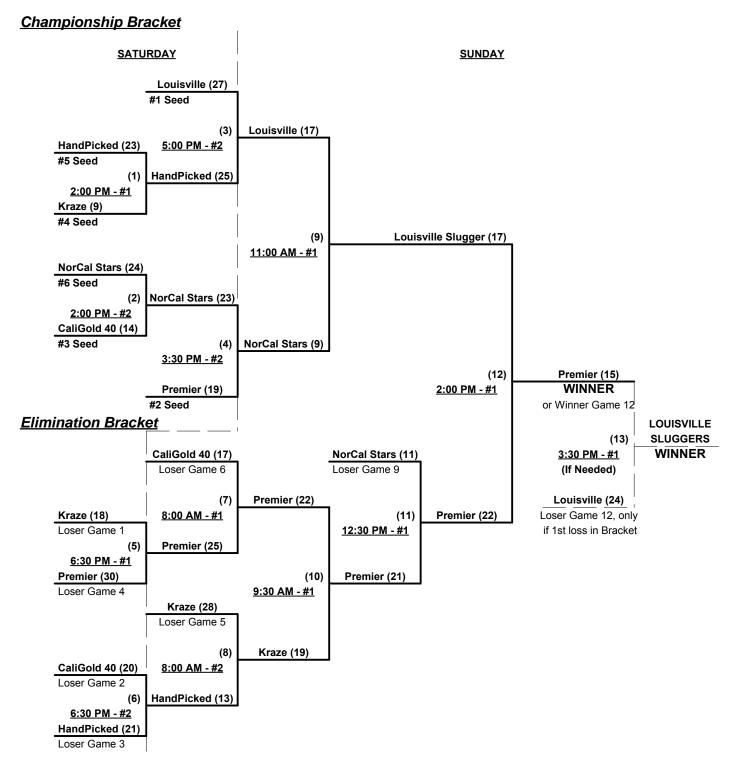

### Men's 40-Masters Major Plus Division • 6 Teams

|   | <u>Win</u> | <u>Loss</u> |   |                   | <u>Win</u> | <u>Loss</u> |   |                            |
|---|------------|-------------|---|-------------------|------------|-------------|---|----------------------------|
| _ | 1          | 1           | 1 | Cali 40 Gold (CA) | 2          | 0           | 4 | Louisville Slugger 40 (CA) |
|   | 0          | 2           | 2 | HandPicked (CA)   | 0          | 2           | 5 | Nor Cal Stars (CA)         |
|   | 1          | 1           | 3 | Kraze (CA)        | 2          | 0           | 6 | Prestige/Premier (CA)      |

#### Saturday - August 9, 2014 • Maidu Regional Park Softball Complex • Roseville

| Time     | # | Runs | Team Name                  | Field | # | Runs | Team Name                  |
|----------|---|------|----------------------------|-------|---|------|----------------------------|
| 8:00 AM  | 2 | 10   | HandPicked (CA)            | 3     | 3 | 11   | Kraze (CA)                 |
| 8:00 AM  | 1 | 18   | Cali 40 Gold (CA)          | 4     | 4 | 19   | Louisville Slugger 40 (CA) |
| 9:30 AM  | 3 | 17   | Kraze (CA)                 | 3     | 6 | 34   | Prestige/Premier (CA)      |
| 9:30 AM  | 5 | 15   | Nor Cal Stars (CA)         | 4     | 1 | 20   | Cali 40 Gold (CA)          |
| 11:00 AM | 4 | 20   | Louisville Slugger 40 (CA) | 3     | 2 | 10   | HandPicked (CA)            |
| 11:00 AM | 6 | 19   | Prestige/Premier (CA)      | 4     | 5 | 17   | Nor Cal Stars (CA)         |

Seeding for 40-Major+ Three-game-guarantee bracket commencing Saturday afternoon • See bracket

Format: Two (2) game Round Robin to seed 40-Major+ Three-game-guarantee bracket

Home Runs - Major+ Rule = 10 per Team per Game, Outs

**NOTE** SSUSA Official Rulebook §9.5 (Retrieving Home Run Balls) will be strictly enforced.

Run Rules - 5 runs per ½ inning at bat (except open inning)

Time Limits - RR = 65 + open inn. • Bracket = 70 + open inn. • Championship game(s) = 7 innings full

Tie Breakers - Head to head (in full RR only), least runs allowed, run differential, coin toss

**Schedule Subject to Change at Discretion of Tournament and Field Directors** 

Rev. 08/13/2014