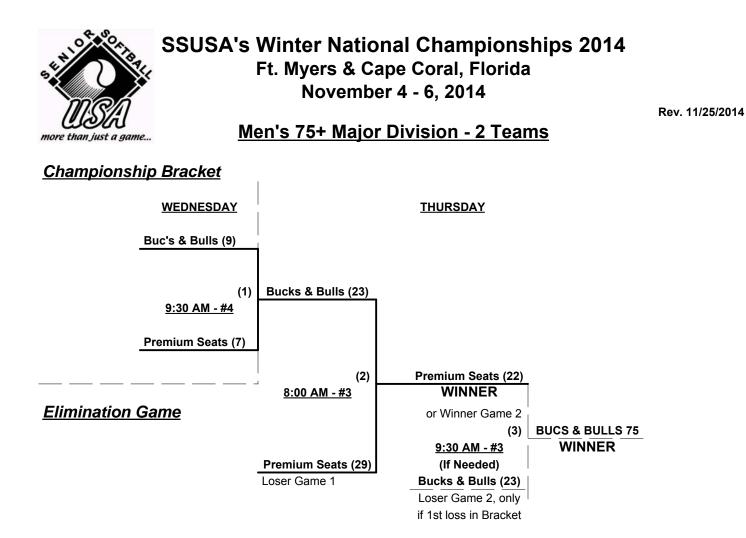

## Men's 75+ Gold Division - 9 Teams

| <u>Win</u> | Loss  |   |                            |
|------------|-------|---|----------------------------|
| 2          | 1     | 1 | Bucs and Bulls 75's (FL)   |
| 1          | 2     | 2 | Premium Seats USA (FL)     |
| 2          | 1     | 3 | Back Office Assoc. 75 (MA) |
| 0          | 3     | 4 | Chicago Geezers 75's (IL)  |
| 0          | 3 (1) | 5 | Ft. Myers Tax Town (FL)    |

#### Seeding for 75-AAA Three-game-guarantee Bracket commencing Wednesday afternoon - See Bracket for details

**Format:** Three (3) game round robin to seed 75-AAA Double Elimination bracket

Teams #1-2 play Best 2 of 3 series for 75-Major Championship

## Championship Bracket

Rev. 11/25/2014