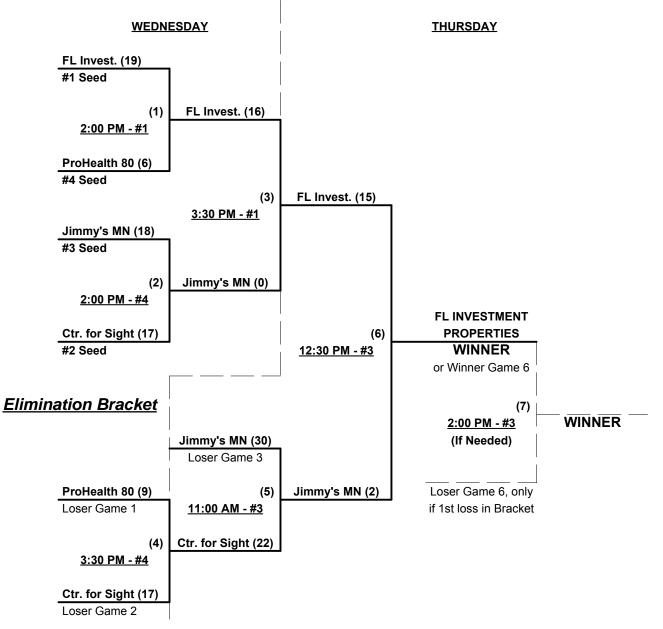

## Men's 80/85+ Gold Division - 4 Teams

| <u>Win</u> | <u>Loss</u> |   |                          |
|------------|-------------|---|--------------------------|
| 3          | 0           | 1 | Florida Investment Prop. |
| 1          | 2           | 2 | Jimmy's MN Legends 80    |
| 0          | 3           | 3 | ProHealth Care 80 (WI)   |
| 2          | 1           | 4 | Center For Sight 85 (FL) |

#### Seeding for 80/85-Gold Double Elimination Bracket commencing Wednesday afternoon - See Bracket for details

Format: Full (3-game) Round Robin to seed 80/85-Gold Double Elimination bracket

Home Runs - Open