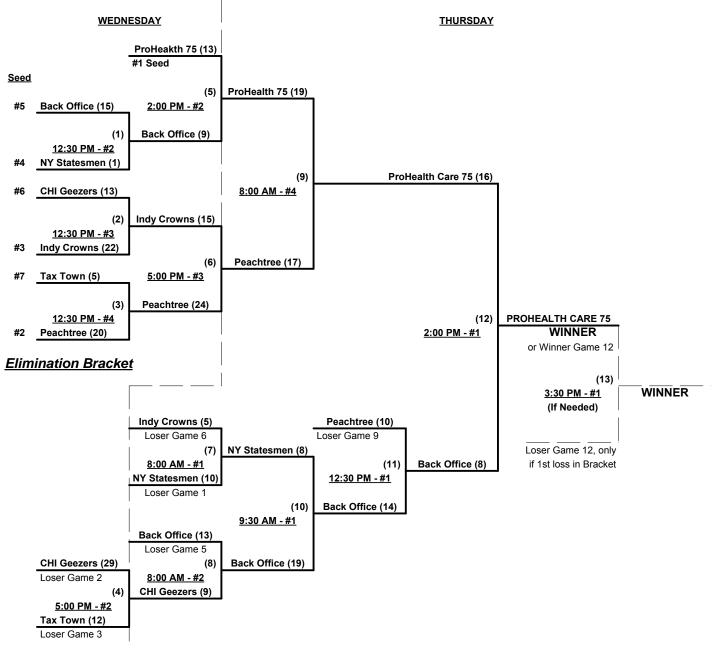

| <u>Win</u> | <u>Loss</u> |   |
|------------|-------------|---|
| 2          | 1           | 6 |
| 2          | 1           | 7 |
| 2          | 1           | 8 |
| 3          | 0           | 9 |

Indy Crowns (IN)

**New York Statesmen 75** 

- Peach Tree Rest. (PA)
- 9 ProHealth Care 75 (WI)

#### Men's 75+ AAA Division - 7 Teams