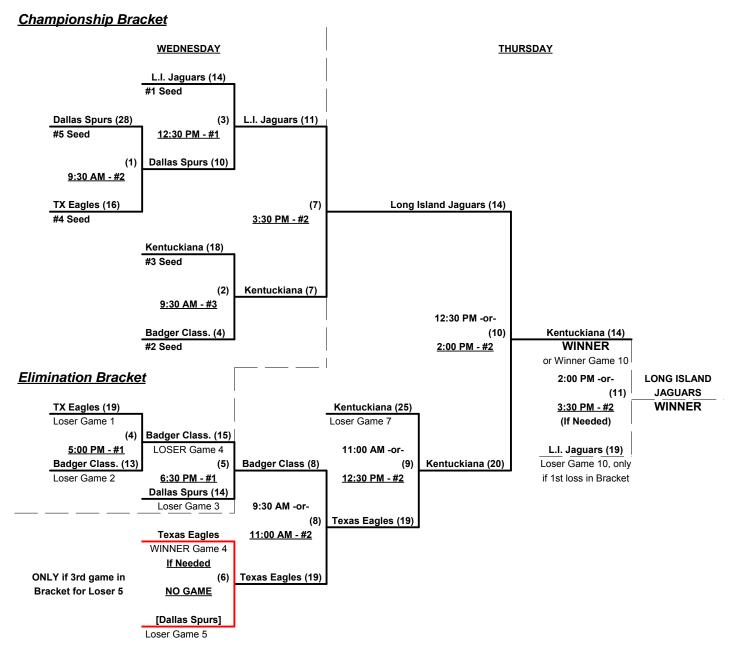

### **Men's 65+ AA Division - 5 Teams**

|   | <u>Win</u> | <u>Loss</u> |   |                      | <u>Win</u> | <u>Loss</u> |   |                            |
|---|------------|-------------|---|----------------------|------------|-------------|---|----------------------------|
|   | 2          | 0           | 1 | Badger Classics (WI) | 2          | 0           | 4 | Long Island Jaguars 65 (NY |
| • | 0          | 2           | 2 | Dallas Spurs 65 (TX) | 0          | 2           | 5 | Texas Eagles               |
|   | 1          | 1           | 3 | Kentuckiana 65 (KY)  |            |             | • |                            |

Seeding for 65-AA Three-Game-Guarantee Bracket commencing Wednesday morning - See Bracket for details

Format: Two (2) Game Round Robin to seed 65-AA Division Three-Game-Guarantee Bracket

Home Runs - AA = 1 per team per game, Outs

### Men's 65+ AA Division - 5 Teams