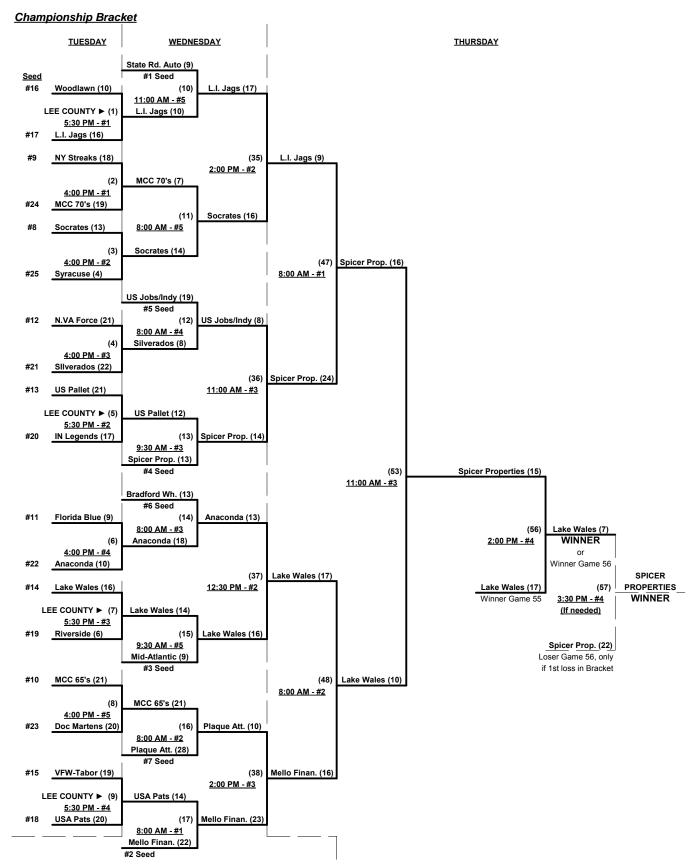

### Men's 65+ AAA Division - 25 Teams

| <u>Win</u> | Loss |                |                                                                     | <u>Win</u>       | <u>Loss</u>      |          |                                                   |
|------------|------|----------------|---------------------------------------------------------------------|------------------|------------------|----------|---------------------------------------------------|
| 0          | 2    | 1              | Anaconda Sports (NY)                                                | 2                | 0                | 14       | Plaque Attack 65's (FL)                           |
| 2          | 0    | 2              | Bradford White (NJ)                                                 | 0                | 2                | 15       | Riverside/Longshots (MD)                          |
| 0          | 2    | 3              | Doc Martens/Ropes (MI)                                              | 1                | 1                | 16       | Socrates/Vios (CT)                                |
| 1          | 1    | 4              | Florida Blue                                                        | 2                | 0                | 17       | Spicer Properties 65 (MD)                         |
| 0          | 2    | 5              | Indiana Legends/Columbus                                            | 2                | 0                | 18       | State Road Auto (MA)                              |
| 1          | 1    | 6              | Lake Wales Legends (FL)                                             | 0                | 2                | 19       | Syracuse Cyclones 65 (NY)                         |
| 1          | 1    | 7              | Long Island Jaguars 65 (NY)                                         | 1                | 1                | 20       | U.S. Pallet 65 (IL)                               |
| 1          | 1    | 8              | MCC Insurance 65's (FL)                                             | 2                | 0                | 21       | US Jobs/Indy 65's (IN)                            |
| 2          | 0    | 9              | Mello Financial (FL)                                                | 1                | 1                | 22       | USA Patriots (OK)                                 |
| 2          | 0    | 10             | Mid Atlantic Cav's (MD)                                             | 1                | 1                | 23       | VFW Tabor - Franchi (RI)                          |
| 1          | 1    | 11             | New York Streaks                                                    | 1                | 1                | 24       | Woodlawn Hitting (FL)                             |
| 1          | 1    | 12             | Northern Virginia Force 65                                          | 0                | 2                | 25       | MCC Insurance 70's (FL)                           |
| 0          | 2    | 13             | Ohio Silverados                                                     |                  |                  | •        |                                                   |
|            |      | 10<br>11<br>12 | Mid Atlantic Cav's (MD) New York Streaks Northern Virginia Force 65 | 1<br>1<br>1<br>0 | 1<br>1<br>1<br>2 | 23<br>24 | VFW Tabor - Franchi (RI)<br>Woodlawn Hitting (FL) |

Seeding for 65-AAA Three-game-guarantee Bracket commencing TUESDAY afternoon - See Bracket for details

Rev. 11/04/2014

### Men's 65+ AAA Division - 25 Teams

**Format:** Two (2) game round robin to seed 65-AAA Three-game-guarantee bracket

Home Runs - AAA = 3 per Team per Game, Outs

**NOTE** SSUSA Official Rulebook §9.5 (Retrieving Home Run Balls) will be strictly enforced.

#### Men's 65+ AAA Division - 25 Teams

Rev. 11/25/2014