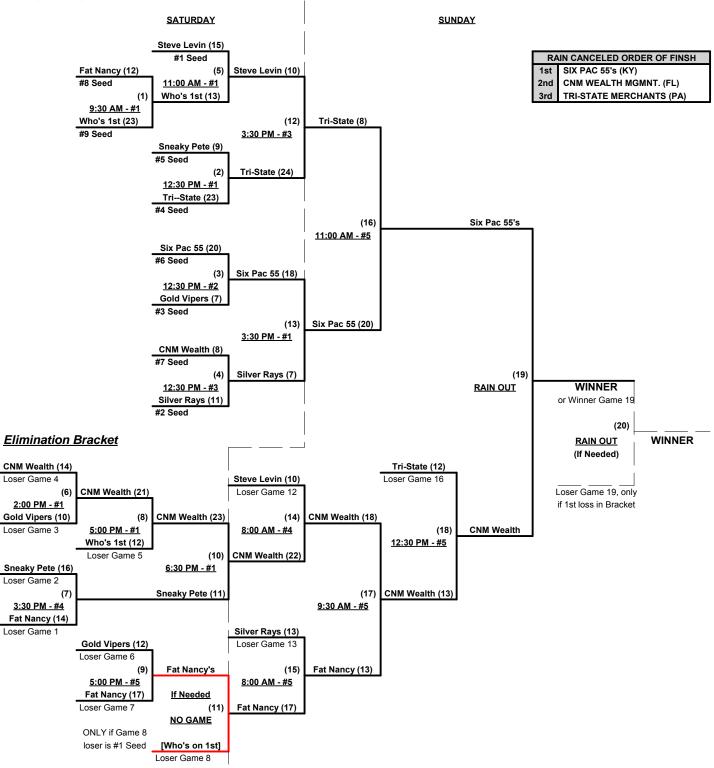

1 | 23   | CNM Wealth/S. Lance (FL)        |

Seeding for 55-Major Three-game-guarantee bracket commencing Saturday morning • See bracket for details

Format: Two (2) game Round Robin to seed 55-Major Three-game-guarantee Bracket

Home Runs - Major = 6 per team per game, Outs

Run Rules - Major = 5 runs per 1/2 inning at bat (except open inning)

Time Limits -RR = 65 + open inn. • Bracket = 70 + open inn. • Championship game(s) = 7 innings fullNOTESSUSA Official Rulebook §9.5 (Retrieving Home Run Balls) will be strictly enforced.

Tie Breakers - Head to head (in full RR only), least runs allowed, run differential, coin toss

### Schedule Subject to Change at Discretion of Tournament and Field Directors



#### Men's 55+ Major Division • 9 Teams

Rev. 11/25/2014

#### Championship Bracket





Rev. 11/25/2014

### Men's 50/55+ Silver Division • 8 Teams

| <u>Win</u> | <u>Loss</u> |   |                         | <u>Win</u> | <u>Loss</u> |   |                          |
|------------|-------------|---|-------------------------|------------|-------------|---|--------------------------|
| 1          | 1           | 1 | Ballbusters (FL)        | 0          | 2           | 5 | The Bank (DE)            |
| 1          | 1           | 2 | Dayton Legends 55 (OH)  | 1          | 1           | 6 | TNT Sports Club (PA)     |
| 0          | 2           | 3 | Harford County LV (MD)  | 3          | 0           | 7 | Grey Geese Softball (FL) |
| 0          | 2           | 4 | Oshkosh Ambass. 55 (WI) | 3          | 0           | 8 | Silver Foxes 55-AA (FL)  |
|            |             | - |