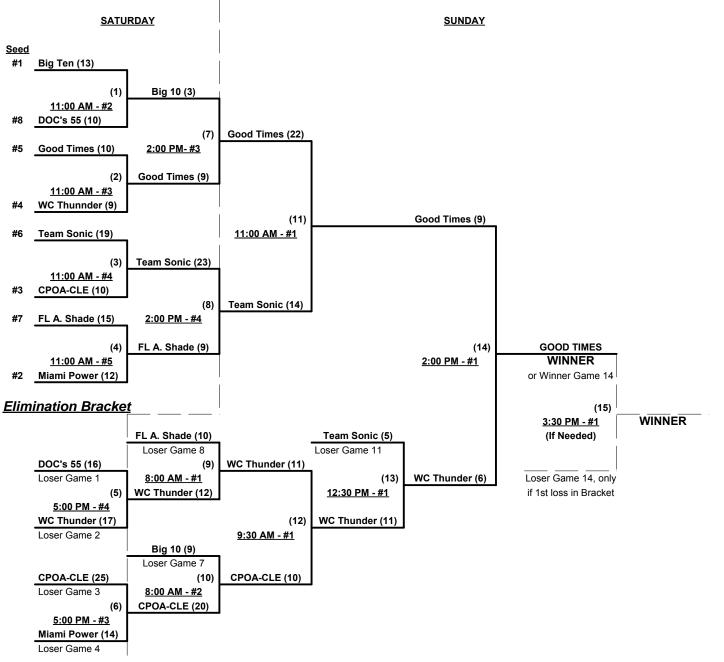

#### Men's 50+ AAA Division • 8 Teams

Seeding for 50-AAA Three-game-guarantee Bracket commencing Saturday morning - See Bracket for details

Format: Two (2) game round robin to seed 50-AAA Three-game-guarantee bracket

Home Runs - AAA = 3 per Team per Game, Outs

**<u>NOTE</u>** SSUSA Official Rulebook §9.5 (Retrieving Home Run Balls) will be strictly enforced.

Run Rules - Five (5) runs per ½ inning at bat (except open inning)

Time Limits -  $RR = 65 + open inn. \cdot Bracket = 70 + open inn. \cdot Championship game(s) = 7 innings full Tie Breakers - Head to head (in full RR only), least runs allowed, run differential, coin toss$ 