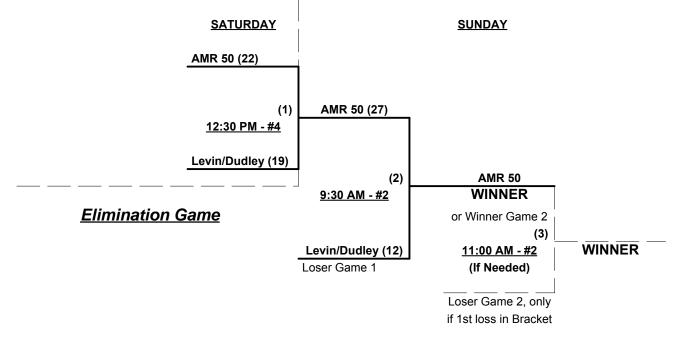

#### Men's 50/55+ Platinum Division • 8 Teams

Teams #1-2 GIVE 5-Run OR 11-Defensive-player equalizer in ALL games vs. Teams #3-10 Seeding for 50/55-Platinum Double Elimination bracket commencing Saturday morning • See Bracket

Three (3) game Round Robin to seed 50/55-Platinum Double Elimination bracket Format: Teams #1-2 play Best 2 of 3 Series for 50-Major+ Championship

Teams #3-10 play Double Elimination bracket for 50/55-Platinum Championship Team #10 must WIN bracket for 1st Place Awards and 2016 T.O.C. bid Top finishing 50-Major earns 1st Place Awards and 2016 T.O.C. bid Home Runs - Round Robin & 50/55-Platinum Bracket = 6 per Team per Game, Outs 50-Major+ Best 2 of 3 = 9 per Team per Game, Outs NOTE SSUSA Official Rulebook §9.5 (Retrieving Home Run Balls) will be strictly enforced. Run Rules - Five runs per <sup>1</sup>/<sub>2</sub> inning at bat Major+ Best 2 of 3 = 7 runs per 1/2 inning at bat Mercy Rule - Fifteen (15) runs after 5 innings (Major+ Best 2 of 3 ONLY) Time Limits - RR = 65 + open inn. • Bracket = 70 + open inn. • Championship game(s) = 7 innings full Tie Breakers - Head to head (in full RR only), least runs allowed, run differential, coin toss