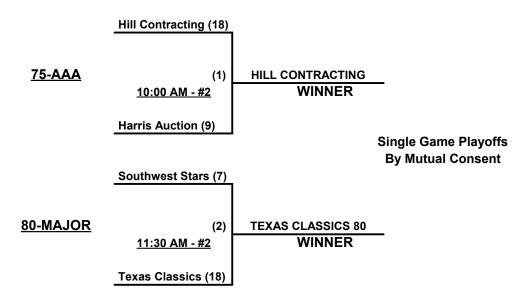

NOTE: "If" game played ONLY if loser of Championship Game suffers first loss of ENTIRE tournament

Teams #1-3 play Modified Single Elimination Bracket for 70-Silver Championship

NOTE: ONE Award set in division • If Team #3 wins, runner-up receives 2015 T.O.C. bid in 70-AAA

Teams #4-5 play single Championship Game for 75-AAA Title

Teams #6-7 play single Championship Game for 80-Major Title

Home Runs - AAA = 3 per team per game, Outs

NOTE: SSUSA Official Rulebook §9.5 (Retrieving Home Run Balls) will be strictly enforced.

### Men's 75/80+ Gold Division - 4 Teams

## Men's 70+ Silver Division - 3 Teams