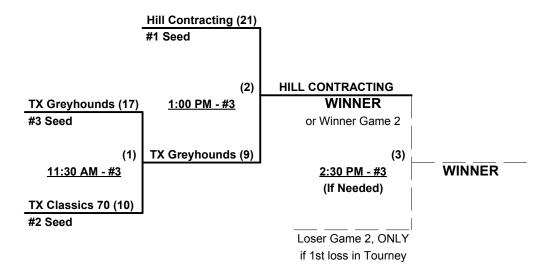

NOTE: "If" game played ONLY if loser of Championship Game suffers first loss of ENTIRE tournament

Teams #1-3 play Modified Single Elimination Bracket for 70-Silver Championship

NOTE: ONE Award set in division • If Team #3 wins, runner-up receives 2015 T.O.C. bid in 70-AAA

## Men's 70+ Silver Division - 3 Teams