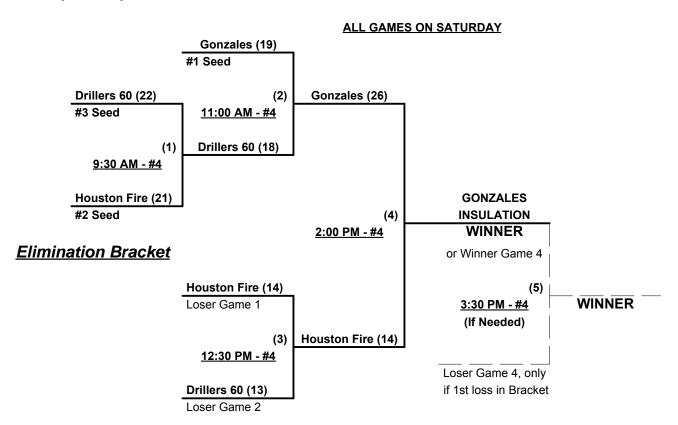

Seeding for 60-Major Double elimination bracket commencing Saturday morning • See bracket for details

**Format:** Mixed (3-game) Round Robin to seed Championship Brackets

Teams #1-3 play Double Elimination Bracket for 60-Major Championship • Internal Seeding

Teams #4-9 play Three-game-guarantee bracket for 60-Silver Championship

NOTE: ONE Award set per bracket • If Team #9 wins, runner-up receives 2015 T.O.C. bid in 60-AAA

Home Runs - Home Run Rules of LOWER rated team in game' Major = 6 per team per game, Outs

# Men's 60-Major Division - 3 Teams

Rev. 06/23/2014

#### Men's 60-Silver Division - 6 Teams

Rev. 06/24/2014