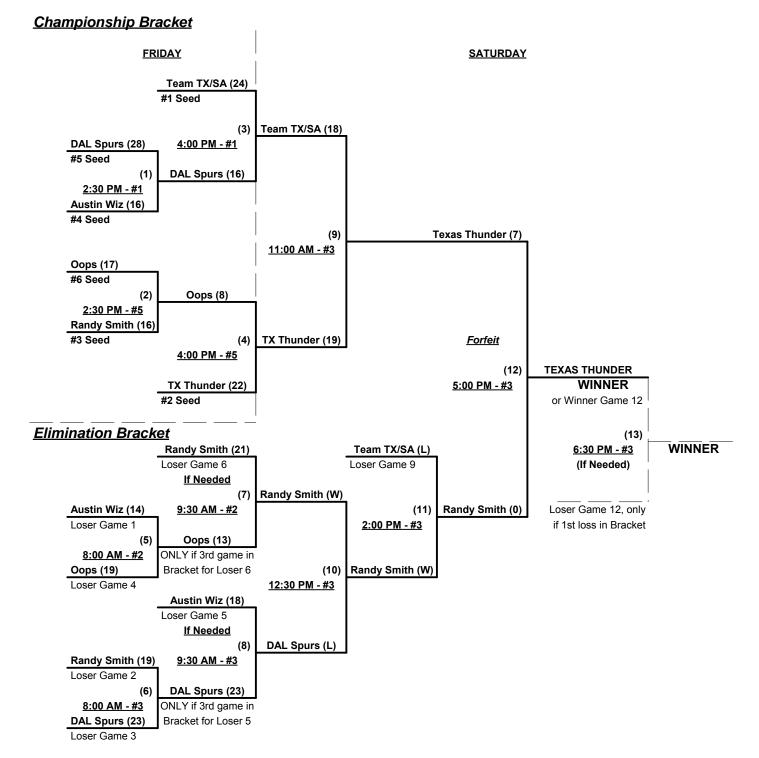

Seeding for 60-Major Double elimination bracket commencing Saturday morning • See bracket for details

**Format:** Mixed (3-game) Round Robin to seed Championship Brackets

Teams #1-3 play Double Elimination Bracket for 60-Major Championship • Internal Seeding

Teams #4-9 play Three-game-guarantee bracket for 60-Silver Championship

NOTE: ONE Award set per bracket • If Team #9 wins, runner-up receives 2015 T.O.C. bid in 60-AAA

Home Runs - Home Run Rules of LOWER rated team in game' Major = 6 per team per game, Outs

# Men's 60-Major Division - 3 Teams

Rev. 06/23/2014

#### Men's 60-Silver Division - 6 Teams

Rev. 06/24/2014