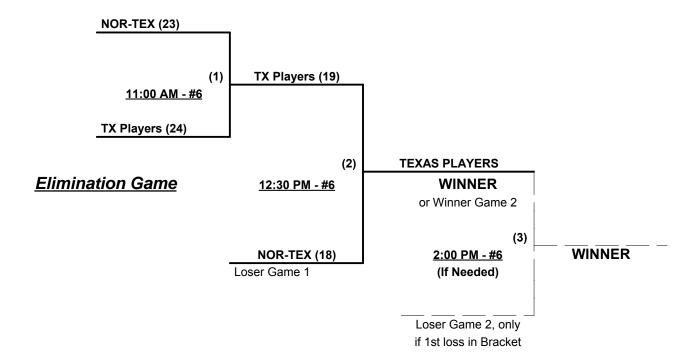

## Men's 50/55+ Platinum Division - 6 Teams

| <u>Win</u> | Loss |   | <u>50-Major+</u> | <u>Win</u> | Loss |   | <u>50/55-Platinum</u>       |
|------------|------|---|------------------|------------|------|---|-----------------------------|
| 1          | 2    | 1 | NorTex (TX)      | 0          | 3    | 3 | Austin Rock (TX)            |
| 2          | 1    | 2 | Texas Players    | 2          | 1    | 4 | Team Arkansas               |
|            |      |   |                  | 3          | 0    | 5 | Texas Mavericks             |
|            |      |   |                  | 1          | 2    | 6 | S. Antonio Softball 55 (TX) |

#### Seeding for 50/55-Platinum Double Elimination bracket on Sunday • See bracket for details

Format: Mixed (3-game) Round Robin to seed 50/55-Platinum Double Elimination bracket

Teams #1-2 play Best 2 of 3 Series for 50-Major+ Championship on Sunday