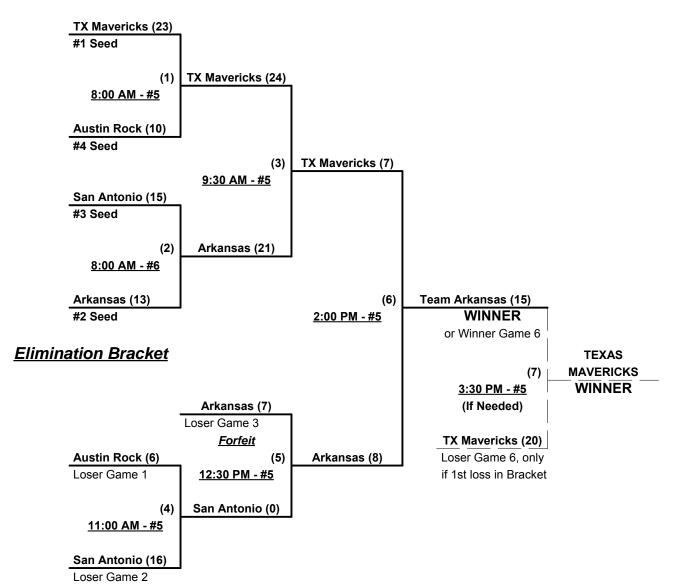

## Men's 50/55+ Platinum Division - 6 Teams

| <u>Win</u> | Loss |   | <u>50-Major+</u> | <u>Win</u> | Loss |   | <u>50/55-Platinum</u>       |
|------------|------|---|------------------|------------|------|---|-----------------------------|
| 1          | 2    | 1 | NorTex (TX)      | 0          | 3    | 3 | Austin Rock (TX)            |
| 2          | 1    | 2 | Texas Players    | 2          | 1    | 4 | Team Arkansas               |
|            |      |   |                  | 3          | 0    | 5 | Texas Mavericks             |
|            |      |   |                  | 1          | 2    | 6 | S. Antonio Softball 55 (TX) |

Teams #3-6 play Double Elimination bracket for 50/55-Platinum Championship on Sunday

NOTE: ONE Award set in all divisions • If Team #6 wins, runner-up receives 2015 T.O.C. bid in 50-Major

Home Runs - Home Run rule of LOWER rated team in game