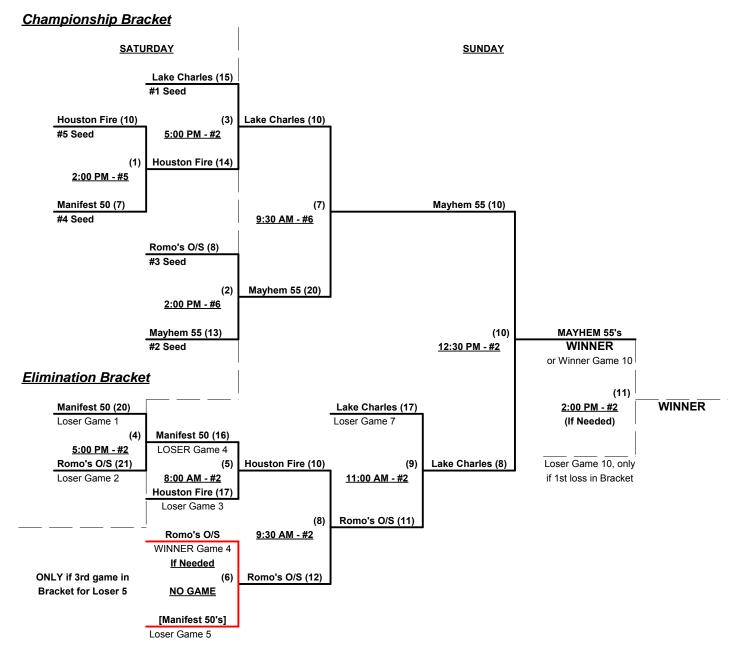

## Men's 50/55+ Silver Division - 5 Teams

| <u>Win</u> | <u>Loss</u> |   | <u>50-AA</u>             | <u>Wi</u> | <u>n</u> | <u>Loss</u> |   | <u>55-AAA</u>            |
|------------|-------------|---|--------------------------|-----------|----------|-------------|---|--------------------------|
| 2          | 0           | 1 | Lake Charles Lakers (LA) | 0         |          | 2           | 4 | <b>Houston Fire (TX)</b> |
| 0          | 2           | 2 | Manifest 50's (TX)       | 2         |          | 0           | 5 | Mayhem 55 (OK)           |
| 1          | 1           | 3 | Romo's Old School (TX)   |           |          |             |   |                          |

Seeding for 50/55-Silver Three-Game-Guarantee bracket commencing Saturday afternoon • See bracket

Format: Two (2) game Round Robin to seed 50/55-Silver Three-game-guarantee Championship bracket

NOTE: ONE Award set in all divisions • Top 50-AA and 55-AAA EACH receive 2015 T.O.C. bid