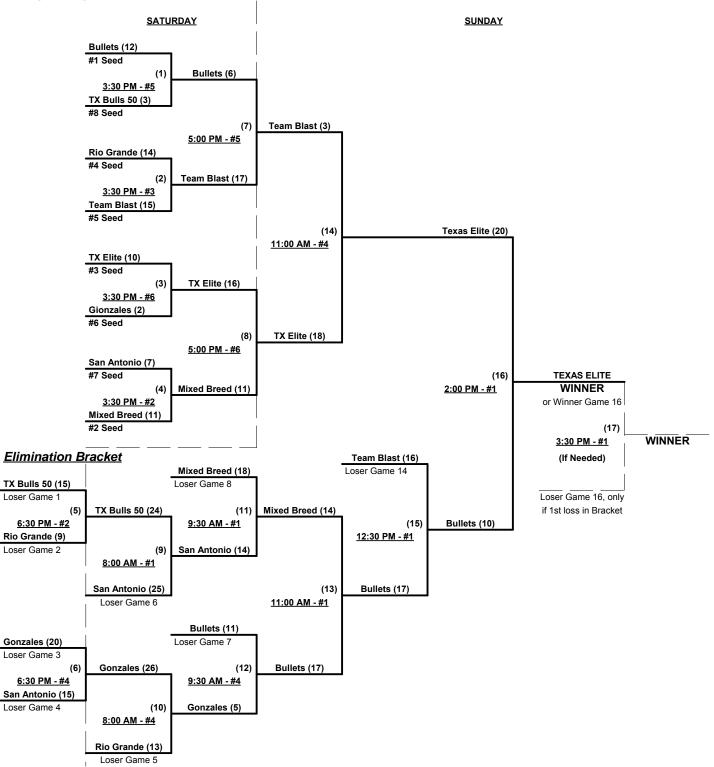

## Men's 50/55+ Gold Division - 8 Teams

|   | <u>Win</u> | <u>Loss</u> |   |                              | <u>Win</u> | <u>Loss</u> |   |                             |
|---|------------|-------------|---|------------------------------|------------|-------------|---|-----------------------------|
|   | 2          | 0           | 1 | Bullets (TX)                 | 1          | 1           | 5 | Team Blast 50 (TX)          |
| _ | 2          | 0           | 2 | Mixed Breed (TX)             | 0          | 2           | 6 | Texas Bulls 50's            |
| _ | 1          | 1           | 3 | Rio Grande 50's (NM)         | 1          | 1           | 7 | Texas Elite                 |
| _ | 0          | 2           | 4 | San Antonio Gunslingers (TX) | 1          | 1           | 8 | Gonzalez Indus. Insul. (TX) |

Seeding for 50/55-Gold Three-Game-Guarantee bracket commencing Saturday afternoon • See bracket

Format: Two (2) game Round Robin to seed 50/55-Gold Three-game-guarantee Championship bracket

NOTE: ONE Award set in all brackets • If Team #8 wins, runner-up receives 2015 T.O.C. bid in 50-AAA