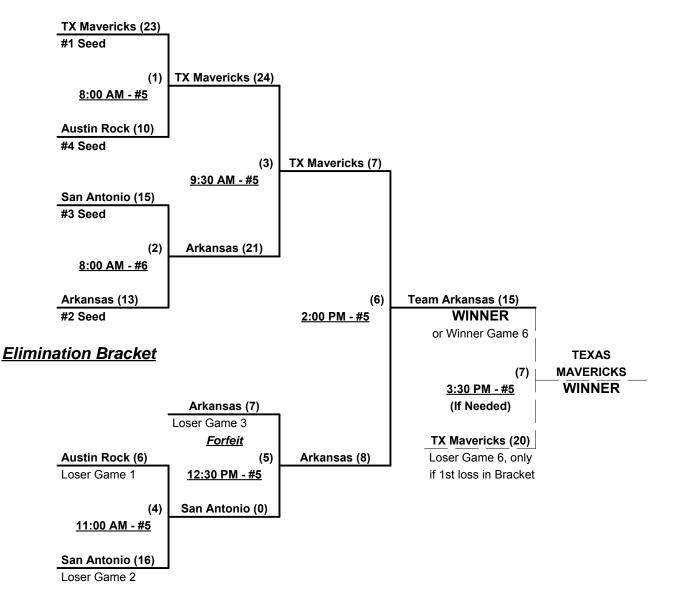

## Men's 50/55+ Platinum Division - 6 Teams

| <u>Win</u> | <u>Loss</u> |   | <u>50-Major+</u> | <u>Win</u> | <u>Loss</u> |   | <u>50/55-Platinum</u> |
|------------|-------------|---|------------------|------------|-------------|---|-----------------------|
| 1          | 2           | 1 | NorTex (TX)      | 0          | 3           | 3 | Austin Rock (TX)      |
| 2          | 1           | 2 | Texas Players    | 2          | 1           | 4 | Team Arkansas         |
|            |             |   |                  | 3          | 0           | 5 | Texas Mavericks       |

 3
 0
 5
 Texas Mavericks

 1
 2
 6
 S. Antonio Softball 55 (TX)

## Championship Bracket

Rev. 06/24/2014