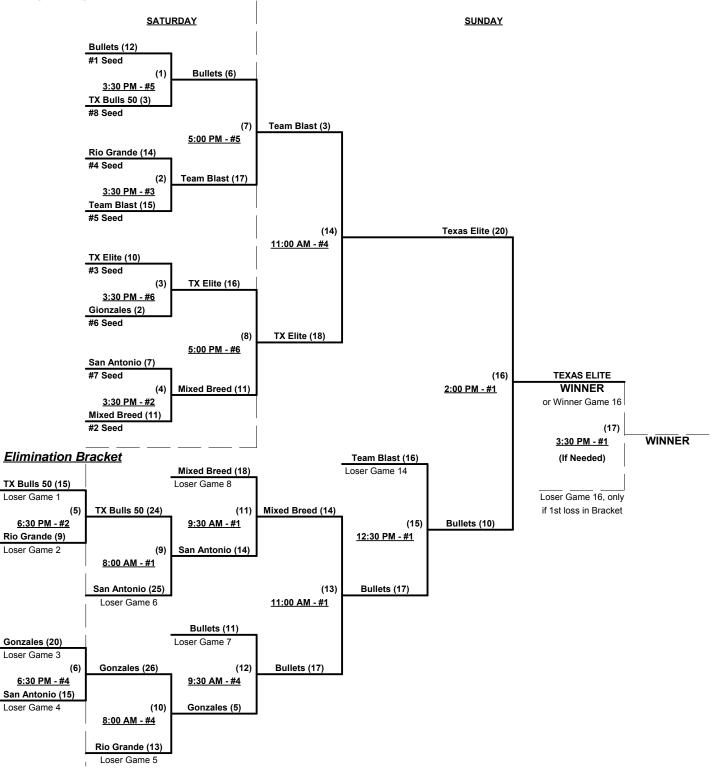

#### Men's 50/55+ Gold Division - 8 Teams

#### Championship Bracket

Rev. 06/24/2014