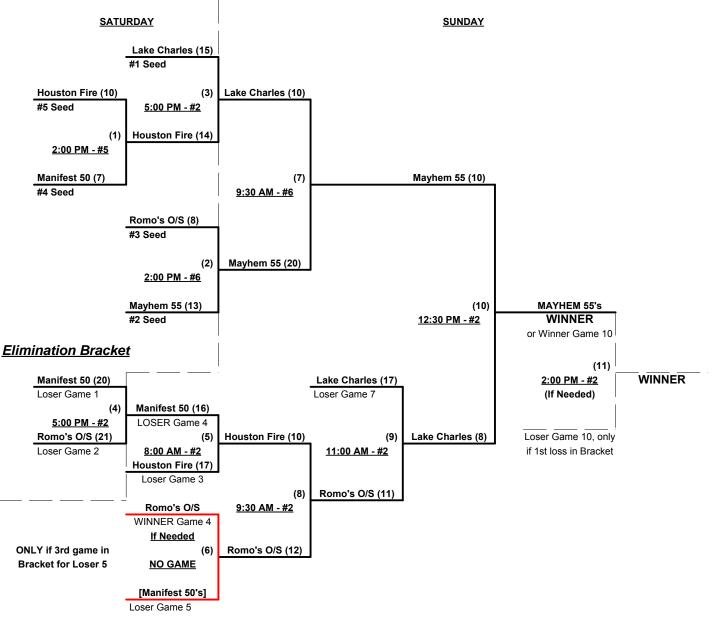

#### Men's 50/55+ Silver Division - 5 Teams

#### Championship Bracket

Rev. 06/24/2014