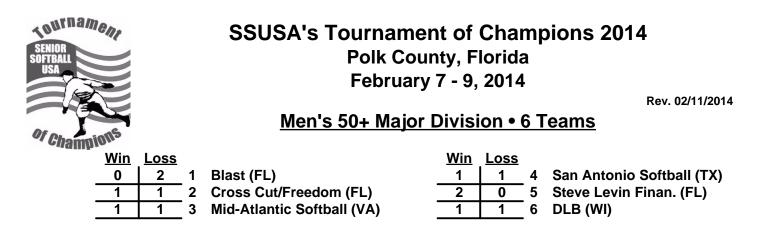

Men's 50+ Major Division • 6 Teams

Rev. 02/11/2014

Seeding for 50-Major Three-game-guarantee bracket commencing Saturday morning - See Bracket for details

**Format:** Two (2) game Round Robin to seed 50-Major Three-game-guarantee Bracket

Home Runs - Major = 6 per team per game, Walks