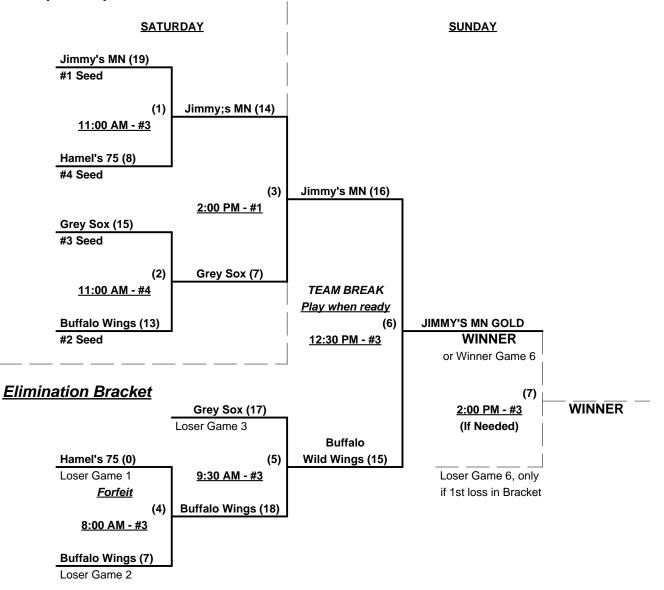

### Friday • February 7, 2014 • Westside Softball Complex • Lakeland

| Time     | # | Runs | Team Name               | Field | # | Runs | Team Name               |
|----------|---|------|-------------------------|-------|---|------|-------------------------|
| 11:30 AM | 3 | 14   | Jimmy's Minnesota Gold  | 3     | 1 | 9    | Buffalo Wild Wings (FL) |
| 1:00 PM  | 4 | 13   | Pfeiffer Gray Sox (MI)  | 3     | 3 | 16   | Jimmy's Minnesota Gold  |
| 1:00 PM  | 1 | 25   | Buffalo Wild Wings (FL) | 4     | 2 | 10   | Hamels 75 (MD)          |
| 2:30 PM  | 2 | 15   | Hamels 75 (MD)          | 4     | 4 | 19   | Pfeiffer Gray Sox (MI)  |

## Saturday • February 8, 2014 • Westside Softball Complex • Lakeland

| Time    | # | Runs | Team Name              | Field | # | Runs | Team Name               |
|---------|---|------|------------------------|-------|---|------|-------------------------|
| 8:00 AM | 2 | 3    | Hamels 75 (MD)         | 1     | 3 | 17   | Jimmy's Minnesota Gold  |
| 8:00 AM | 4 | 16   | Pfeiffer Gray Sox (MI) | 2     | 1 | 17   | Buffalo Wild Wings (FL) |

Seeding for 75-AAA Double Elimination Bracket commencing Saturday morning - See Bracket for details

**Format:** Full (3-game) Round Robin to seed 75-AAA Double Elimination championship bracket Home Runs - Open

> Time Limits - RR = 65 + open inn. • Bracket = 70 + open inn. • Championship game(s) = 7 innings full <u>NOTE</u> SSUSA Official Rulebook §9.5 (Retrieving Home Run Balls) will be strictly enforced.

Tie Breakers - Head to head (in full RR only), least runs allowed, run differential, coin toss

Rev. 02/11/2014

# Men's 75+ AAA Division • 4 Teams

| SENIOR<br>SOFTBALL<br>USA | SSUSA's Tournamer<br>Polk Cour<br>February | nty, F     | lorida        | а.         |                         |
|---------------------------|--------------------------------------------|------------|---------------|------------|-------------------------|
| of Champions              | <u>Men's 80+ Gold I</u>                    | Divisi     | <u>on • 5</u> | <u>5 T</u> | Rev. 02/11/2014<br>eams |
| Win Loss                  | <u>80-Major</u>                            | <u>Win</u> | <u>Loss</u>   |            | <u>80-AAA</u>           |
| 3 0 1                     | Center For Sight (FL)                      | 0          | 4             | 3          | Gray Sox 80's (MI)      |
| 3 0 2                     | Florida Investment Properties              | 2          | 2             | 4          | Jimmy's MN Legends 80   |
|                           |                                            | 1          | 3             | 5          | Texas Classics 80       |

§ Teams #1-2 GIVE 5-Run equalizer in all games vs. Teams #3-5

#### Seeding for 80-AAA Double Elimination Bracket commencing Saturday afternoon - See Bracket for details

Format: Mixed Round Robin to seed championship brackets

Teams 1-2 play Best 2 of 3 Series for 80-Major Championship

Teams #3-5 play Double Elimination bracket for 80-AAA Championship

Seeding based on 80-AAA games ONLY • Crossover games excluded

- Home Runs Open
- Time Limits RR = 65 + open inn. Bracket = 70 + open inn. Championship game(s) = 7 innings full **NOTE** SSUSA Official Rulebook §9.5 (Retrieving Home Run Balls) will be strictly enforced.

Tie Breakers - Head to head (in full RR only), least runs allowed, run differential, coin toss

Rev. 02/11/2014

# Men's 80+ Major Division • 2 Teams

Rev. 02/11/2014

# Men's 80+ AAA Division • 3 Teams