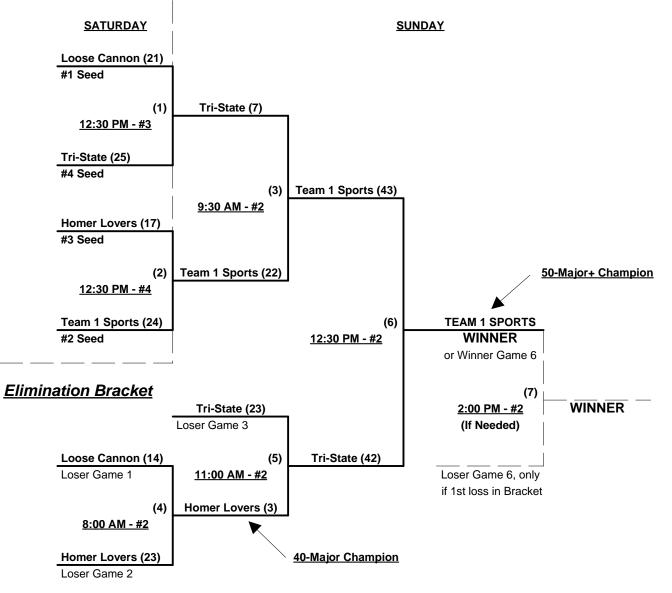

Seeding for 40/50-Platinum Double Elimination Bracket commencing Saturday afternoon - See Bracket for details

Format: Full (3-game) Round Robin to seed 40/50-Platinum Double Elimination bracket

Top finishing 40-Major AND 50-Major+ receive 1st place awards (trophy & rings)