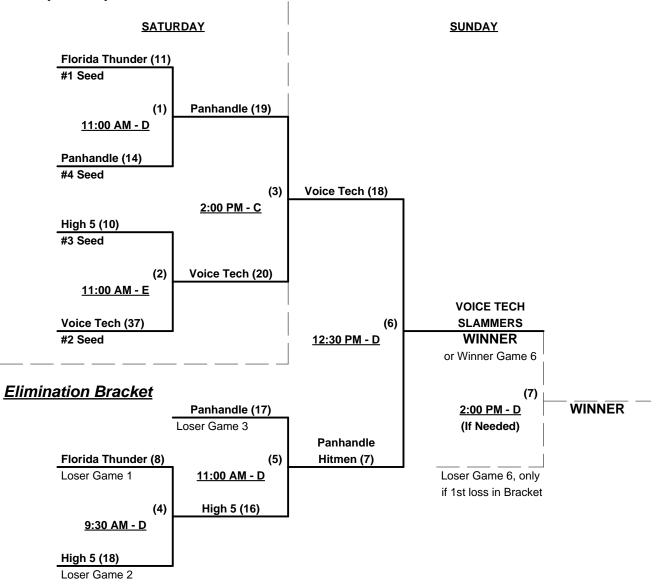

# Friday • February 7, 2014 • Diamondplex Sports Complex • Winter Haven

| Time     | # | Runs | Team Name                | Field | # | Runs | Team Name                |
|----------|---|------|--------------------------|-------|---|------|--------------------------|
| 8:30 AM  | 1 | 20   | Florida Thunder          | D     | 2 | 12   | High 5 (MN)              |
| 8:30 AM  | 4 | 21   | Voice Tech Slammers (FL) | E     | 3 | 17   | Panhandle Hitmen (FL)    |
| 10:00 AM | 2 | 13   | High 5 (MN)              | D     | 4 | 14   | Voice Tech Slammers (FL) |
| 10:00 AM | 3 | 8    | Panhandle Hitmen (FL)    | E     | 1 | 19   | Florida Thunder          |

## Saturday • February 8, 2014 • Diamondplex Sports Complex • Winter Haven

| Time    | # | Runs | Team Name                | Field | # | Runs | Team Name             |
|---------|---|------|--------------------------|-------|---|------|-----------------------|
| 8:00 AM | 2 | 19   | High 5 (MN)              | В     | 3 | 11   | Panhandle Hitmen (FL) |
| 8:00 AM | 4 | 3    | Voice Tech Slammers (FL) | С     | 1 | 6    | Florida Thunder       |

Seeding for 65-Major Double Elimination Bracket commencing Saturday morning - See Bracket for details

Format: Full (3-game) Round Robin to seed 65-Major Double Elimination bracket

Home Runs - Major Rule = 6 per team per game, Walks

Time Limits - RR = 65 + open inn. • Bracket = 70 + open inn. • Championship game(s) = 7 innings full NOTE SSUSA Official Rulebook §9.5 (Retrieving Home Run Balls) will be strictly enforced.

Tie Breakers - Head to head (in full RR only), least runs allowed, run differential, coin toss

# Men's 65+ Major Division • 4 Teams

| SENIOR<br>SOFTBALL<br>USA |            |             |   | SSUSA's Tournamer<br>Polk Cour<br>February | nty, F     | lorida               | oions 2014                  |
|---------------------------|------------|-------------|---|--------------------------------------------|------------|----------------------|-----------------------------|
|                           |            |             |   |                                            |            |                      | Rev. 02/11/2014             |
|                           |            |             |   | <u>Men's 65+ Silver D</u>                  | Divisi     | on • 11 <sup>-</sup> | <u>Feams</u>                |
| Champio                   | 110        |             |   |                                            |            |                      |                             |
|                           | <u>Win</u> | <u>Loss</u> |   | <u>65-AAA</u>                              | <u>Win</u> | Loss                 | <u>65-AAA</u>               |
|                           | 1          | 1           | 1 | Custom Graphics (GA)                       | 2          | 0 7                  | SYR Cyclones 65 (NY)        |
| _                         | 0          | 2           | 2 | Lake Wales Legends (FL)                    | 2          | 0 8                  | Windsor Chiefs (ON)         |
| _                         | 1          | 1           | 3 | Marauders (CA)                             |            |                      | <u>65-AA</u>                |
| -                         | 1          | 1           | 4 | Michaels (WI)                              | 2 (2)      | 0 9                  | Hill Contracting / HCI (TX) |
| -                         | 1          | 1           | 5 | Mustangs (CA)                              | 1          | 1 (1) 10             | IN Legends/Columbus         |
| _                         | 0          | 2           | 6 | Sidewinders 65's (AZ)                      | 0          | 2 (1) 11             | Sacramento Buds (CA)        |
| ·                         |            |             |   |                                            |            |                      |                             |