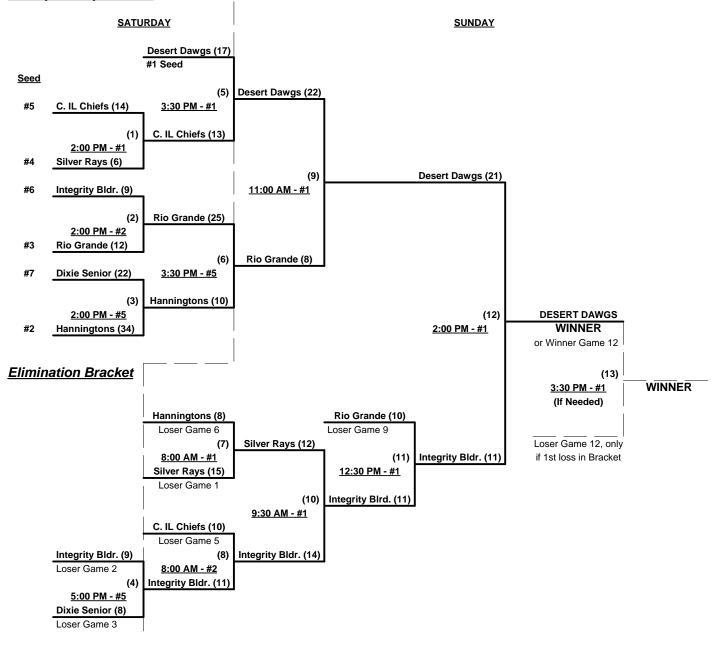

## Men's 50/55+ Silver Division • 9 Teams

| <u>Win</u> | <u>Loss</u> |   |
|------------|-------------|---|
| 0          | 3           | 1 |
| 0          | 3 (1)       | 2 |
| 2          | 1           | 3 |
| 3          | 0           | 4 |
| 1          | 2           | 5 |

- Antiques of Iowa City (IA)
- The Grey Geese Softball (FL)
- **Central Illinois Chiefs**
- Desert Dawgs 55's (CA)

| win | <u>Loss</u> |
|-----|-------------|
| 2   | 1           |
| 2   | 1           |
| 2   |             |

2

6 Hannington's 55's (MA)

Integrity Builders (NE) 7

- 8 Rio Grande 55 (NM)
- Silver Rays (FL) 9

Dixie Senior Softball (AL)

# Friday • February 7, 2014 • Auburndale Sports Complex • Auburndale

| Time     | # | Runs | Team Name                    | Field | # | Runs | Team Name                    |
|----------|---|------|------------------------------|-------|---|------|------------------------------|
| 8:30 AM  | 2 | 2    | The Grey Geese Softball (FL) | 1     | 6 | 14   | Hannington's 55's (MA)       |
| 8:30 AM  | 8 | 11   | Rio Grande 55 (NM)           | 2     | 9 | 16   | Silver Rays (FL)             |
| 8:30 AM  | 7 | 15   | Integrity Builders (NE)      | 5     | 4 | 17   | Desert Dawgs 55's (CA)       |
| 10:00 AM | 6 | 16   | Hannington's 55's (MA)       | 1     | 8 | 17   | Rio Grande 55 (NM)           |
| 10:00 AM | 4 | 16   | Desert Dawgs 55's (CA)       | 5     | 2 | 13   | The Grey Geese Softball (FL) |
| 11:30 AM | 3 | 14   | Central Illinois Chiefs      | 1     | 7 | 15   | Integrity Builders (NE)      |
| 11:30 AM | 9 | 18   | Silver Rays (FL)             | 5     | 1 | 13   | Antiques of Iowa City (IA)   |
| 1:00 PM  | 1 | 6    | Antiques of Iowa City (IA)   | 5     | 5 | 20   | Dixie Senior Softball (AL)   |
| 2:30 PM  | 5 | 16   | Dixie Senior Softball (AL)   | 5     | 3 | 30   | Central Illinois Chiefs      |

# Saturday • February 8, 2014 • Auburndale Sports Complex • Auburndale

| Time    | # | Runs | Team Name                    | Field | # | Runs | Team Name                    |
|---------|---|------|------------------------------|-------|---|------|------------------------------|
| 8:00 AM | 2 | 21   | The Grey Geese Softball (FL) | 1     | 7 | 22   | Integrity Builders (NE)      |
| 8:00 AM | 6 | 16   | Hannington's 55's (MA)       | 5     | 9 | 10   | Silver Rays (FL)             |
| 9:30 AM | 3 | 19   | Central Illinois Chiefs      | 1     | 2 | 13   | The Grey Geese Softball (FL) |
| 9:30 AM | 1 | 8    | Antiques of Iowa City (IA)   | 2     | 8 | 18   | Rio Grande 55 (NM)           |
| 9:30 AM | 4 | 15   | Desert Dawgs 55's (CA)       | 4     | 5 | 9    | Dixie Senior Softball (AL)   |

Seeding for 55-AAA Double Elimination Bracket commencing Saturday afternoon - See Bracket for details

Format: Mixed (3-game) Round Robin to seed 55-AAA Double Elimination Bracket

Teams #1-2 play Best 2 of 3 Championship Series for 50-AA title

Teams #3-9 play Double Elimination bracket for 55-AAA Championship

Home Runs - Home Run rule of LOWER rated team in game

AAA Rule = 3 per team per game, Outs AA Rule = 1 per team per game, Outs Time Limits - RR = 65 + open inn. • Bracket = 70 + open inn. • Championship game(s) = 7 innings full NOTE SSUSA Official Rulebook §9.5 (Retrieving Home Run Balls) will be strictly enforced.