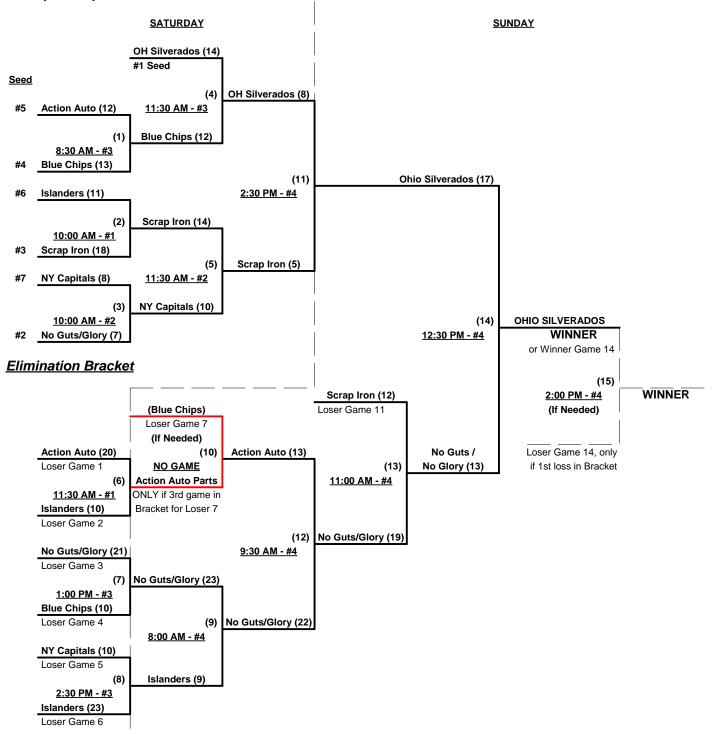

## Friday • February 7, 2014 • Southwest Softball Complex • Lakeland

| Time     | # | Runs | Team Name                   | Field | # | Runs | Team Name                   |
|----------|---|------|-----------------------------|-------|---|------|-----------------------------|
| 8:30 AM  | 5 | 17   | No Guts, No Glory (CA)      | 2     | 2 | 11   | Blue Chips 60 (IL)          |
| 8:30 AM  | 6 | 30   | Ohio Silverados             | 3     | 4 | 15   | New York Capitals           |
| 8:30 AM  | 7 | 16   | Scrap Iron Diamonds (CO)    | 4     | 1 | 14   | Action Auto Parts 60's (RI) |
| 10:00 AM | 4 | 14   | New York Capitals           | 2     | 5 | 18   | No Guts, No Glory (CA)      |
| 10:00 AM | 1 | 7    | Action Auto Parts 60's (RI) | 4     | 6 | 17   | Ohio Silverados             |
| 11:30 AM | 2 | 16   | Blue Chips 60 (IL)          | 2     | 3 | 15   | Islanders Gold (CA)         |
| 1:00 PM  | 3 | 11   | Islanders Gold (CA)         | 2     | 7 | 18   | Scrap Iron Diamonds (CO)    |

#### Seeding for 60-AA Three-game-guarantee Bracket commencing Saturday morning - See Bracket for details

**Format:** Two (2) game Round Robin to seed 60-AA Three-game-guarantee Bracket Home Runs - AA Rule = 1 per team per game, Outs

Time Limits -RR = 65 + open inn. • Bracket = 70 + open inn. • Championship game(s) = 7 innings fullNOTESSUSA Official Rulebook §9.5 (Retrieving Home Run Balls) will be strictly enforced.

Tie Breakers - Head to head (in full RR only), least runs allowed, run differential, coin toss

### Men's 60+ AA Division • 7 Teams

Rev. 02/11/2014

| 1    | 2 | 2 | High 5 (MN) |  |   | 2 | 1 | 4 | Voice Tech Slammers (FL) |
|------|---|---|-------------|--|---|---|---|---|--------------------------|
| <br> |   | _ |             |  | • |   | _ |   |                          |