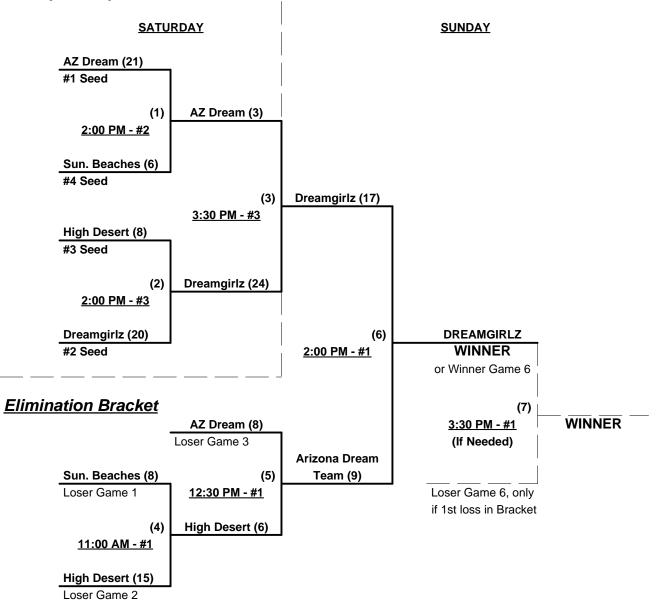

## Women's 40+ Masters Division • 4 Teams

| SENIOR<br>SOFTBALL<br>USA | ent        |             | SSUSA's Tournament of Champions 2014<br>Polk County, Florida<br>February 7 - 9, 2014 |                           |            |             |     |                         |  |  |  |  |
|---------------------------|------------|-------------|--------------------------------------------------------------------------------------|---------------------------|------------|-------------|-----|-------------------------|--|--|--|--|
| or Champ                  | ons        |             |                                                                                      | Women's Senior I          | Divisi     | ion • 6     | 5 T | Rev. 02/11/2014<br>eams |  |  |  |  |
|                           | <u>Win</u> | <u>Loss</u> |                                                                                      | <u>50+ Women</u>          | <u>Win</u> | <u>Loss</u> |     | <u>55/60+ Women</u>     |  |  |  |  |
|                           | 3          | 0           | 1                                                                                    | Arizona Dream Team        | 1          | 2           | 5   | NY Metro's Double Play  |  |  |  |  |
| •                         | 2          | 1           | 2                                                                                    | Dreamgirlz (VA)           | 1          | 2           | 6   | Sunny Beaches 60's (FL) |  |  |  |  |
| -                         | 2          | 1           | 3                                                                                    | High Desert Diamonds (NM) |            |             |     |                         |  |  |  |  |
|                           | 0          | 3           | 4                                                                                    | Sunny Beaches 50's (FL)   |            |             |     |                         |  |  |  |  |

## Friday • February 7, 2014 • Westside Softball Complex • Lakeland

| Time     | # | Runs | Team Name                 | Field | # | Runs | Team Name                 |
|----------|---|------|---------------------------|-------|---|------|---------------------------|
| 8:30 AM  | 1 | 17   | Arizona Dream Team        | 1     | 2 | 11   | Dreamgirlz (VA)           |
| 8:30 AM  | 3 | 16   | High Desert Diamonds (NM) | 2     | 5 | 15   | § NY Metro's Double Play  |
| 10:00 AM | 2 | 22   | Dreamgirlz (VA)           | 1     | 6 | 6    | ¶ Sunny Beaches 60's (FL) |
| 10:00 AM | 5 | 18   | § NY Metro's Double Play  | 2     | 4 | 11   | Sunny Beaches 50's (FL)   |
| 11:30 AM | 6 | 14   | ¶ Sunny Beaches 60's (FL) | 1     | 1 | 15   | Arizona Dream Team        |
| 11:30 AM | 4 | 8    | Sunny Beaches 50's (FL)   | 2     | 3 | 12   | High Desert Diamonds (NM) |

## Saturday • February 8, 2014 • Westside Softball Complex • Lakeland

| Time     | # | Runs | Team Name                 | Field | # | Runs | Team Name                 |
|----------|---|------|---------------------------|-------|---|------|---------------------------|
| 9:30 AM  | 3 | 11   | High Desert Diamonds (NM) | 1     | 6 | 12   | ¶ Sunny Beaches 60's (FL) |
| 9:30 AM  | 5 | 5    | § NY Metro's Double Play  | 2     | 2 | 22   | Dreamgirlz (VA)           |
| 11:00 AM | 1 | 18   | Arizona Dream Team        | 1     | 4 | 11   | Sunny Beaches 50's (FL)   |

§ Team #5 RECEIVES 5-Run equalizer in all seeding games

¶ Team #6 is VISITOR and RECEIVES 7-Run equalizer in all seeding games

### Seeding for Women's 50+ Division Double Elimination Bracket commencing Saturday afternoon - See Bracket

**Format:** Three (3) game mixed Round Robin to seed Women's 50+ Division double elimination bracket

Teams #1-4 play Double Elimination bracket for Women's 50+ Division Championship

Teams 5-6 play Best 2 of 3 Series for 55/60+ Women's Senior Division

Both teams earn 1st Place Awards in their respective divisions (trophy and rings) Home Runs - Open