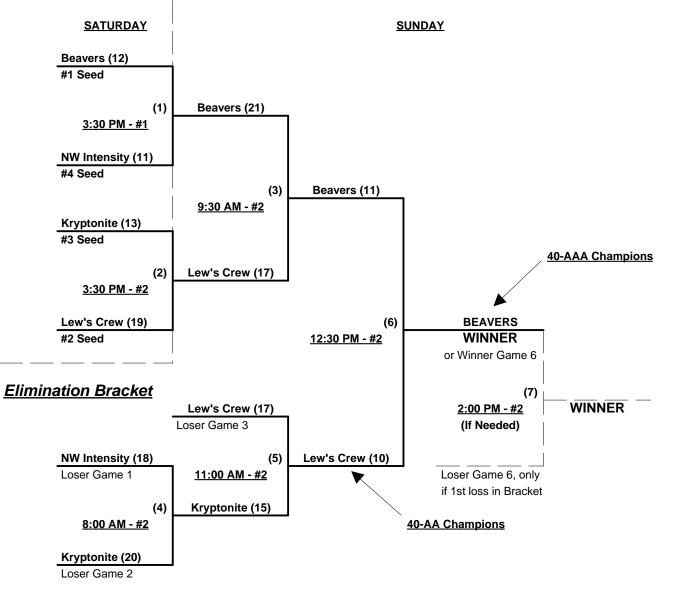

## Friday • February 7, 2014 • Westside Softball Complex • Lakeland

| Time    | # | Runs | Team Name                | Field | # | Runs | Team Name                |
|---------|---|------|--------------------------|-------|---|------|--------------------------|
| 1:00 PM | 1 | 10   | Beavers (MI)             | 1     | 2 | 9    | Kryptonite (FL)          |
| 1:00 PM | 4 | 5    | NorthWest Intensity (ID) | 2     | 3 | 21   | Lew's Crew (MD)          |
| 2:30 PM | 2 | 26   | § Kryptonite (FL)        | 1     | 4 | 12   | NorthWest Intensity (ID) |
| 2:30 PM | 3 | 13   | Lew's Crew (MD)          | 2     | 1 | 20   | § Beavers (MI)           |

## Saturday • February 8, 2014 • Westside Softball Complex • Lakeland

| Time     | # | Runs |   | Team Name                | Field | # | Runs |   | Team Name       |
|----------|---|------|---|--------------------------|-------|---|------|---|-----------------|
| 12:30 PM | 2 | 10   | § | Kryptonite (FL)          | 1     | 3 | 13   |   | Lew's Crew (MD) |
| 12:30 PM | 4 | 5    |   | NorthWest Intensity (ID) | 2     | 1 | 16   | § | Beavers (MI)    |

§ Teams #1-2 GIVE 5-Run OR 11-Defensive player equalizer to Teams #3-4 in ALL games

#### Seeding for 40-Masters Double Elimination Bracket commencing Saturday afternoon - See Bracket for details

 Format: Full (3-game) Round Robin to seed Double Elimination championship bracket Top finisher in 40-AAA AND 40-AA earn 1st Place Awards (trophy and rings) Home Runs - Home Run rule of LOWER rated team in game AAA = 3 per team per game, outs Time Limits - RR = 65 + open inn. • Bracket = 70 + open inn. • Championship game(s) = 7 innings full NOTE SSUSA Official Rulebook §9.5 (Retrieving Home Run Balls) will be strictly enforced. Tie Breakers - Head to head (in full RR only), least runs allowed, run differential, coin toss

## Women's 40+ Masters Division • 4 Teams

| SENIOR<br>SOFTBALL<br>USA | ent        |             | SSUSA's Tournament of Champions 2014<br>Polk County, Florida<br>February 7 - 9, 2014 |                           |            |             |     |                         |  |  |  |  |
|---------------------------|------------|-------------|--------------------------------------------------------------------------------------|---------------------------|------------|-------------|-----|-------------------------|--|--|--|--|
| or Champ                  | ons        |             |                                                                                      | Women's Senior I          | Divisi     | ion • 6     | 5 T | Rev. 02/11/2014<br>eams |  |  |  |  |
|                           | <u>Win</u> | <u>Loss</u> |                                                                                      | <u>50+ Women</u>          | <u>Win</u> | <u>Loss</u> |     | <u>55/60+ Women</u>     |  |  |  |  |
|                           | 3          | 0           | 1                                                                                    | Arizona Dream Team        | 1          | 2           | 5   | NY Metro's Double Play  |  |  |  |  |
| •                         | 2          | 1           | 2                                                                                    | Dreamgirlz (VA)           | 1          | 2           | 6   | Sunny Beaches 60's (FL) |  |  |  |  |
| -                         | 2          | 1           | 3                                                                                    | High Desert Diamonds (NM) |            |             |     |                         |  |  |  |  |
|                           | 0          | 3           | 4                                                                                    | Sunny Beaches 50's (FL)   |            |             |     |                         |  |  |  |  |