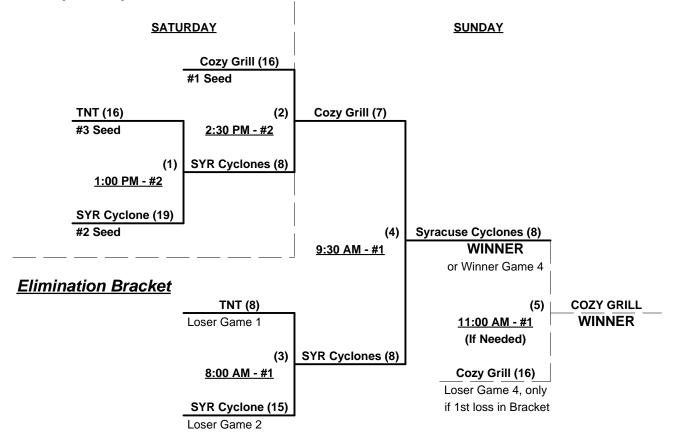

### Seeding for Championship Double Elimination Brackets commencing Saturday morning - See Brackets for details

Format: Mixed (3-game) Round Robin to seed Double Elimination championship brackets

Teams #1-3 play Double Elimination bracket for 70/75-Platinim title • Internal seeding only

All three teams earn 1st Place Awards (trophy and rings) in their respective divisions Teams #4-6 play Double Elimination bracket for 70-AAA title

Teams #7-9 play Double Elimination bracket for 70-AA title • Internal seeding only

# Men's 70/75+ Platinum Division • 3 Teams

### Championship Bracket

**§** Florida Legends/Human Kinetics GIVES 5-Run equalizer in all bracket games

Rev. 02/11/2014