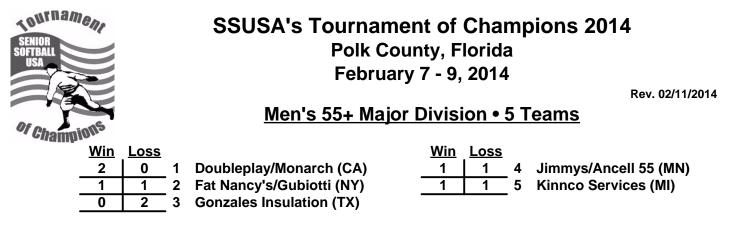

### SSUSA's Tournament of Champions 2014 Polk County, Florida

February 7 - 9, 2014

### Men's 55+ Major Division • 5 Teams

Rev. 02/11/2014

Rev. 02/11/2014

## Friday • February 7, 2014 • Loyce Harpe Park • Lakeland

| Time     | # | Runs | Team Name                 | Field | # | Runs | Team Name                 |
|----------|---|------|---------------------------|-------|---|------|---------------------------|
| 11:30 AM | 4 | 15   | Jimmys/Ancell 55 (MN)     | 2     | 3 | 12   | Gonzales Insulation (TX)  |
| 11:30 AM | 5 | 16   | Kinnco Services (MI)      | 3     | 2 | 17   | Fat Nancy's/Gubiotti (NY) |
| 1:00 PM  | 1 | 17   | Doubleplay/Monarch (CA)   | 2     | 4 | 14   | Jimmys/Ancell 55 (MN)     |
| 2:30 PM  | 3 | 11   | Gonzales Insulation (TX)  | 1     | 5 | 16   | Kinnco Services (MI)      |
| 2:30 PM  | 2 | 2    | Fat Nancy's/Gubiotti (NY) | 2     | 1 | 15   | Doubleplay/Monarch (CA)   |

Seeding for 55-Major Three-game-guarantee bracket commencing Saturday morning - See Bracket for details

Format: Two (2) game Round Robin to seed 55-Major Three-game-guarantee Bracket

Home Runs - Major = 6 per team per game, Walks

Time Limits - RR = 65 + open inn. • Bracket = 70 + open inn. • Championship game(s) = 7 innings full **NOTE** SSUSA Official Rulebook §9.5 (Retrieving Home Run Balls) will be strictly enforced.

Tie Breakers - Head to head (in full RR only), least runs allowed, run differential, coin toss