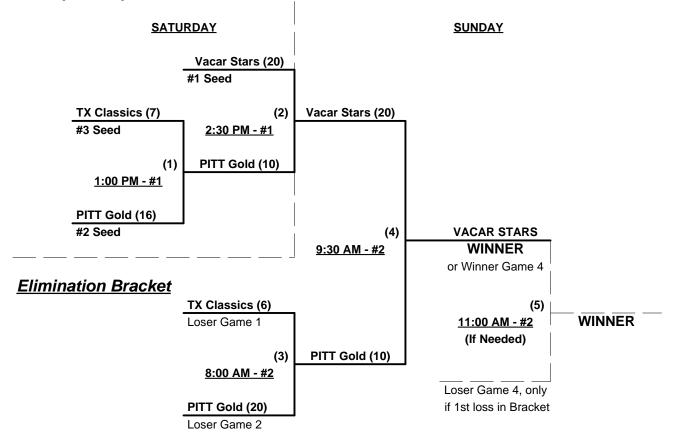

### Seeding for Championship Double Elimination Brackets commencing Saturday morning - See Brackets for details

Format: Mixed (3-game) Round Robin to seed Double Elimination championship brackets

Teams #1-3 play Double Elimination bracket for 70/75-Platinim title • Internal seeding only

All three teams earn 1st Place Awards (trophy and rings) in their respective divisions Teams #4-6 play Double Elimination bracket for 70-AAA title

Teams #7-9 play Double Elimination bracket for 70-AA title • Internal seeding only

# Men's 70/75+ Platinum Division • 3 Teams

### Championship Bracket

**§** Florida Legends/Human Kinetics GIVES 5-Run equalizer in all bracket games

Rev. 02/11/2014