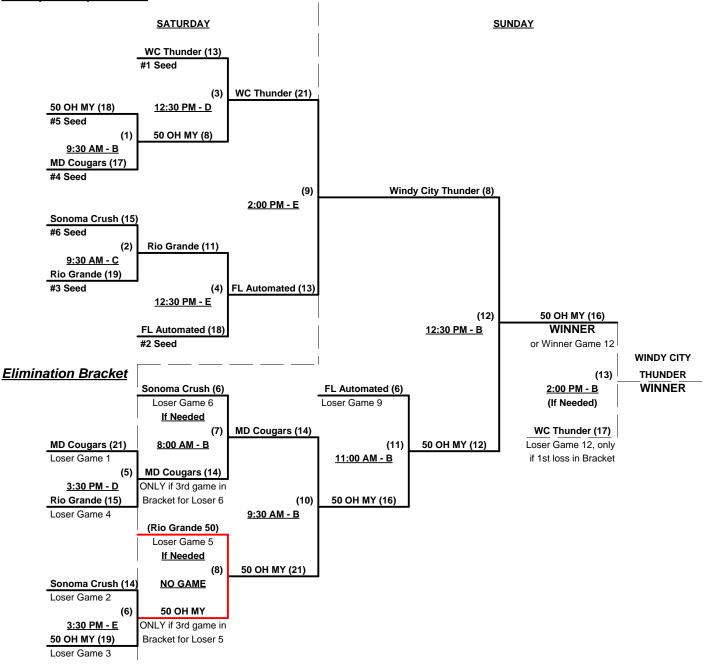

Men's 50+ Major Division • 6 Teams

Rev. 02/11/2014

## Friday • February 7, 2014 • Diamondplex Sports Complex • Winter Haven

| Time     | # | Runs | Team Name               | Field | # | Runs | Team Name               |
|----------|---|------|-------------------------|-------|---|------|-------------------------|
| 11:30 AM | 6 | 18   | WC Thunder (IL)         | В     | 1 | 13   | 50 OH MY (CA)           |
| 11:30 AM | 5 | 10   | Sonoma Co. Crush (CA)   | C     | 3 | 21   | Maryland Cougars        |
| 1:00 PM  | 1 | 12   | 50 OH MY (CA)           | В     | 2 | 15   | Florida Automated Shade |
| 1:00 PM  | 3 | 12   | Maryland Cougars        | C     | 4 | 14   | Rio Grande 50 (NM)      |
| 2:30 PM  | 2 | 15   | Florida Automated Shade | В     | 5 | 14   | Sonoma Co. Crush (CA)   |
| 2:30 PM  | 4 | 10   | Rio Grande 50 (NM)      | С     | 6 | 11   | WC Thunder (IL)         |

Seeding for 50-AAA Three-game-guarantee Bracket commencing Saturday morning - See Bracket for details

Format: Two (2) game Round Robin to seed 50-AAA Three-game-guarantee Bracket

Home Runs - AAA Rule = 3 per team per game, Outs

Time Limits -RR = 65 + open inn. • Bracket = 70 + open inn. • Championship game(s) = 7 innings fullNOTESSUSA Official Rulebook §9.5 (Retrieving Home Run Balls) will be strictly enforced.

Tie Breakers - Head to head (in full RR only), least runs allowed, run differential, coin toss

Rev. 02/11/2014

### Men's 50+ AAA Division • 6 Teams