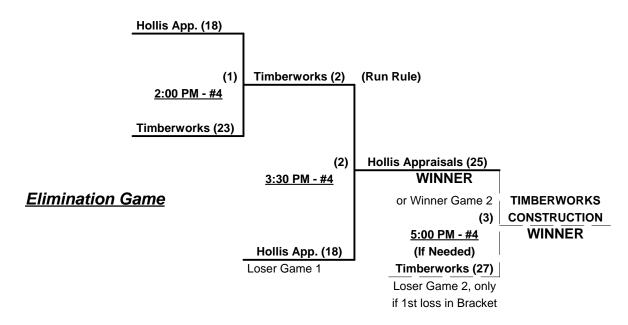

§ Teams #1-2 GIVE 5-Run OR 11-Defensive-player equalizer in all seeding games

Seeding for 60/65-Platinum Double Elimination Bracket commencing Saturday morning - See Bracket for details

Format: Mixed (3-game) Round Robin to seed 60/65-Platinum Double Elimination bracket Teams #1-2 play Best 2 of 3 Series ON SATURDAY for 60-Major+ Championship Teams #3-8 play Double Elimination bracket for 60/65-Platinum Championship Team #8 AND top finishing 60-Major team earn 1st Place Awards (trophy & rings)
Home Runs - Home Run rule of LOWER rated team in game Major+ = 9 per Team per Game, Walks
MOTE SSUSA Official Rulebook §9.5 (Retrieving Home Run Balls) will be strictly enforced. Run Rules - Run Rule of LOWER rated team in game Major+ = 7 runs per ½ inning at bat (except open inning) • Major = 5 per ½ inning
Mercy Rule - Fifteen (15) runs after 5 innings (Major+ vs. Major+ games ONLY)
Time Limits - RR = 65 + open inn. • Bracket = 70 + open inn. • Championship game(s) = 7 innings full Tie Breakers - Head to head (in full RR only), least runs allowed, run differential, coin toss

Rev. 02/11/2014

# Men's 60+ Major Plus Division • 2 Teams

**Championship Bracket** 