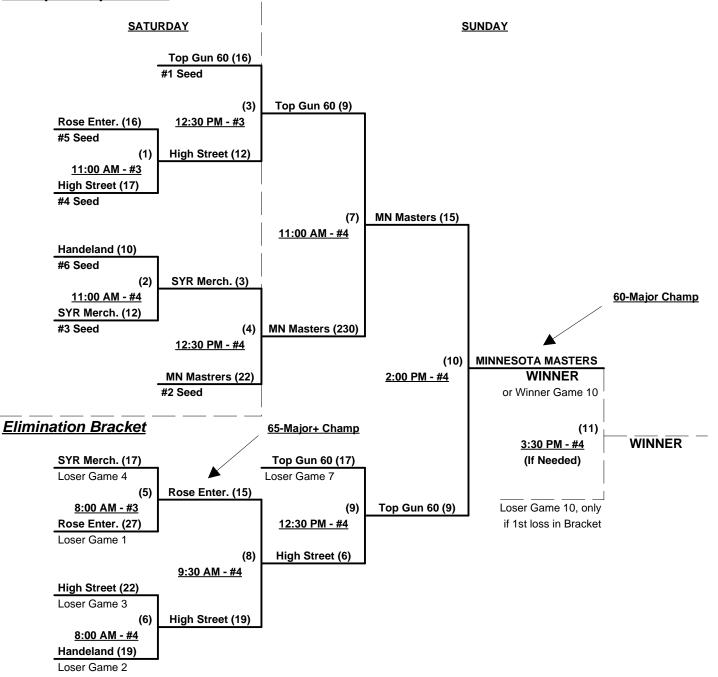

§ Teams #1-2 GIVE 5-Run OR 11-Defensive-player equalizer in all seeding games

Seeding for 60/65-Platinum Double Elimination Bracket commencing Saturday morning - See Bracket for details

Format: Mixed (3-game) Round Robin to seed 60/65-Platinum Double Elimination bracket Teams #1-2 play Best 2 of 3 Series ON SATURDAY for 60-Major+ Championship Teams #3-8 play Double Elimination bracket for 60/65-Platinum Championship Team #8 AND top finishing 60-Major team earn 1st Place Awards (trophy & rings)
Home Runs - Home Run rule of LOWER rated team in game Major+ = 9 per Team per Game, Walks
MOTE SSUSA Official Rulebook §9.5 (Retrieving Home Run Balls) will be strictly enforced. Run Rules - Run Rule of LOWER rated team in game Major+ = 7 runs per ½ inning at bat (except open inning) • Major = 5 per ½ inning
Mercy Rule - Fifteen (15) runs after 5 innings (Major+ vs. Major+ games ONLY)
Time Limits - RR = 65 + open inn. • Bracket = 70 + open inn. • Championship game(s) = 7 innings full Tie Breakers - Head to head (in full RR only), least runs allowed, run differential, coin toss

# Men's 60+ Major Plus Division • 2 Teams

**Championship Bracket** 

## Men's 60/65+ Platinum Division • 6 Teams

| SENIOR<br>SOFTBALL<br>USA |                 |                  |        | SSUSA's Tournamen<br>Polk Coun<br>February  | ity, F          | lorida               | pions 2014                                        |
|---------------------------|-----------------|------------------|--------|---------------------------------------------|-----------------|----------------------|---------------------------------------------------|
| Of Chormit                | IS              |                  |        | <u>Men's 60+ AAA D</u>                      | ivisi           | on • 7 T             | Rev. 02/11/2014<br><u>eams</u>                    |
| -nampto                   | <u>Win</u><br>1 | <u>Loss</u><br>1 | 1      | AAG Mustangs (FL)                           | <u>Win</u><br>1 | <u>Loss</u><br>  1 5 | Florida Hitmen 60                                 |
| -                         | 2<br>1          | 0<br>1           | 2<br>3 | Bradford White (NJ)<br>Chesapeake 60's (MD) | 0<br>1          | 2<br>1<br>7          | Northeast Ohio Seniors<br>S. Antonio Streaks (TX) |
| _                         | 1               | 1                | 4      | Columbus LX (AL)                            |                 |                      |                                                   |