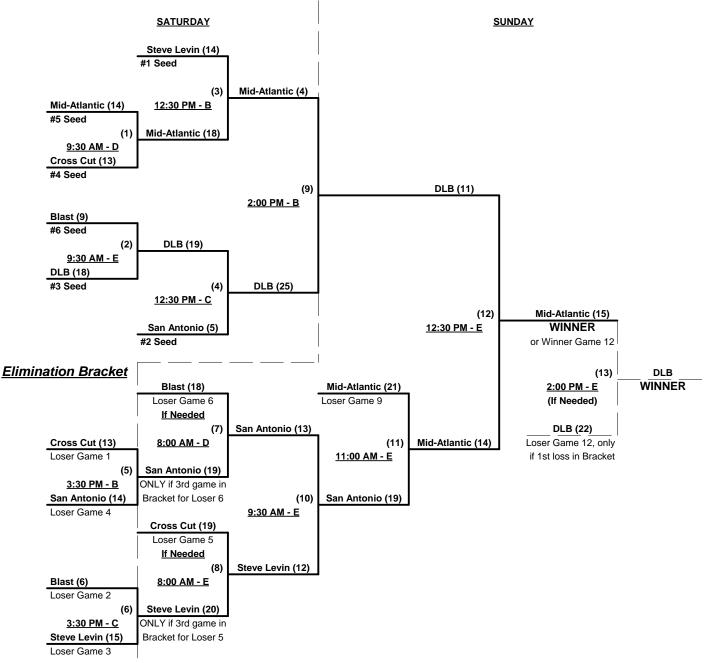

Seeding for 40/50-Platinum Double Elimination Bracket commencing Saturday afternoon - See Bracket for details

Format: Full (3-game) Round Robin to seed 40/50-Platinum Double Elimination bracket

Top finishing 40-Major AND 50-Major+ receive 1st place awards (trophy & rings)

Seeding for 50-Major Three-game-guarantee bracket commencing Saturday morning - See Bracket for details

**Format:** Two (2) game Round Robin to seed 50-Major Three-game-guarantee Bracket

Home Runs - Major = 6 per team per game, Walks