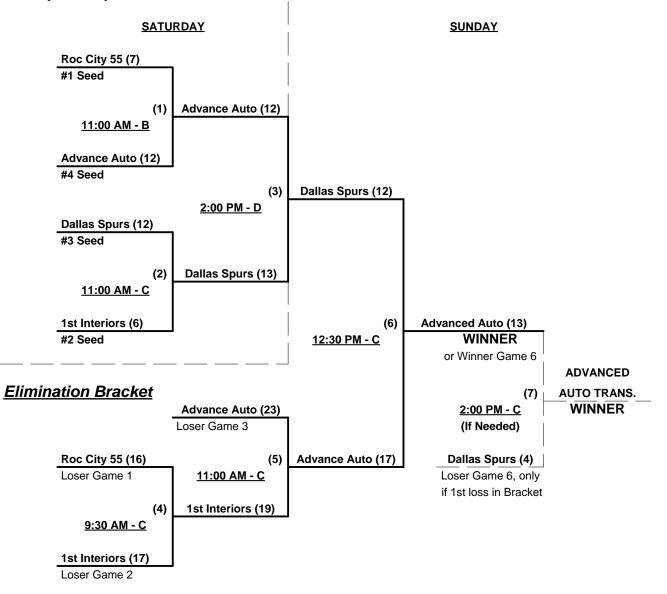

### Men's 55+ AAA Division • 7 Teams

## Friday • February 7, 2014 • Diamondplex Sports Complex • Winter Haven

| Time     | # | Runs | Team Name                 | Field | # | Runs | Team Name                 |
|----------|---|------|---------------------------|-------|---|------|---------------------------|
| 8:30 AM  | 1 | 15   | 1st Interiors (IA)        | В     | 2 | 13   | Advanced Auto Trans. (AZ) |
| 8:30 AM  | 4 | 13   | Roc City 55's (NY)        | C     | 3 | 8    | Dallas Spurs (TX)         |
| 10:00 AM | 2 | 11   | Advanced Auto Trans. (AZ) | В     | 4 | 12   | Roc City 55's (NY)        |
| 10:00 AM | 3 | 9    | Dallas Spurs (TX)         | С     | 1 | 10   | 1st Interiors (IA)        |

## Saturday • February 8, 2014 • Diamondplex Sports Complex • Winter Haven

| Time    | # | Runs | Team Name                 | Field | # | Runs | Team Name          |
|---------|---|------|---------------------------|-------|---|------|--------------------|
| 8:00 AM | 2 | 15   | Advanced Auto Trans. (AZ) | D     | 3 | 16   | Dallas Spurs (TX)  |
| 8:00 AM | 4 | 29   | Roc City 55's (NY)        | E     | 1 | 8    | 1st Interiors (IA) |

Seeding for 55-AA Double Elimination Bracket commencing Saturday morning - See Bracket for details

**Format:** Full (3-game) Round Robin to seed 55-AA Double Elimination championship bracket Home Runs - AA Rule = 1 per team per game, Outs

 Time Limits RR = 65 + open inn. • Bracket = 70 + open inn. • Championship game(s) = 7 innings full

 NOTE
 SSUSA Official Rulebook §9.5 (Retrieving Home Run Balls) will be strictly enforced.

 Tia Brackers
 Head to head (in full RB only), least runs allowed run differential, cain task.

Tie Breakers - Head to head (in full RR only), least runs allowed, run differential, coin toss

Rev. 02/11/2014

# Men's 55+ AA Division • 4 Teams