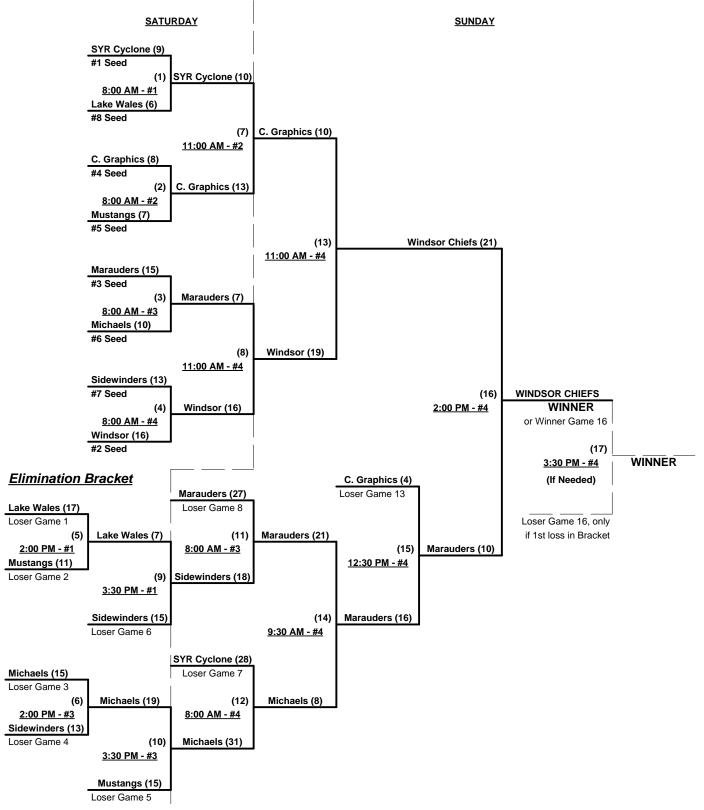

#### Men's 65+ Silver Division • 11 Teams

|   | <u>Win</u> | <u>Loss</u> |   | <u>65-AAA</u>           | Win Loss |       |    | <u>65-AAA</u>               |
|---|------------|-------------|---|-------------------------|----------|-------|----|-----------------------------|
|   | 1          | 1           | 1 | Custom Graphics (GA)    | 2        | 0     | 7  | SYR Cyclones 65 (NY)        |
|   | 0          | 2           | 2 | Lake Wales Legends (FL) | 2        | 0     | 8  | Windsor Chiefs (ON)         |
|   | 1          | 1           | 3 | Marauders (CA)          |          |       |    | <u>65-AA</u>                |
|   | 1          | 1           | 4 | Michaels (WI)           | 2 (2)    | 0     | 9  | Hill Contracting / HCI (TX) |
| _ | 1          | 1           | 5 | Mustangs (CA)           | 1        | 1 (1) | 10 | IN Legends/Columbus         |
| _ | 0          | 2           | 6 | Sidewinders 65's (AZ)   | 0        | 2 (1) | 11 | Sacramento Buds (CA)        |

#### Friday • February 7, 2014 • Loyce Harpe Park • Lakeland

| Time     | #  | Runs | Team Name                     | Field | #  | Runs | Team Name                     |
|----------|----|------|-------------------------------|-------|----|------|-------------------------------|
| 8:30 AM  | 1  | 15   | Custom Graphics (GA)          | 1     | 6  | 11   | Sidewinders 65's (AZ)         |
| 8:30 AM  | 7  | 14   | SYR Cyclones 65 (NY)          | 2     | 11 | 7    | § Sacramento Buds (CA)        |
| 8:30 AM  | 10 | 20   | § IN Legends/Columbus         | 3     | 5  | 25   | Mustangs (CA)                 |
| 8:30 AM  | 4  | 15   | Michaels (WI)                 | 4     | 9  | 22   | § Hill Contracting / HCI (TX) |
| 10:00 AM | 6  | 5    | Sidewinders 65's (AZ)         | 1     | 7  | 8    | SYR Cyclones 65 (NY)          |
| 10:00 AM | 11 | 9    | Sacramento Buds (CA)          | 2     | 10 | 16   | IN Legends/Columbus           |
| 10:00 AM | 5  | 21   | Mustangs (CA)                 | 3     | 4  | 22   | Michaels (WI)                 |
| 10:00 AM | 9  | 27   | § Hill Contracting / HCI (TX) | 4     | 2  | 22   | Lake Wales Legends (FL)       |
| 11:30 AM | 8  | 16   | Windsor Chiefs (ON)           | 1     | 1  | 15   | Custom Graphics (GA)          |
| 11:30 AM | 2  | 9    | Lake Wales Legends (FL)       | 4     | 3  | 22   | Marauders (CA)                |
| 1:00 PM  | 3  | 16   | Marauders (CA)                | 1     | 8  | 17   | Windsor Chiefs (ON)           |

<sup>§</sup> Teams #9-11 RECEIVE 5-Run or 11-Defensive-player equalizer in games vs. Teams #1-8

Seeding for 65-AAA Three-game-guarantee Bracket commencing Saturday morning - See Bracket for details

### Saturday • February 8, 2014 • Loyce Harpe Park • Lakeland

| Time     | #  | Runs | Team Name                   | Field | #  | Runs | Team Name                   |
|----------|----|------|-----------------------------|-------|----|------|-----------------------------|
| 9:30 AM  | 11 | 9    | Sacramento Buds (CA)        | 3     | 9  | 14   | Hill Contracting / HCI (TX) |
| 11:00 AM | 9  | 15   | Hill Contracting / HCI (TX) | 3     | 10 | 7    | IN Legends/Columbus         |

Seeding for 65-AA Double Elimination Bracket commencing Saturday afternoon - See Bracket for details

Format: Mixed Round Robin to seed championship brackets

Teams 1-8 play Three-game-guarantee bracket for 65-AAA Championship Teams 9-11 play Double Elimination bracket for 65-AA Championship

#### Men's 65+ AAA Division • 8 Teams