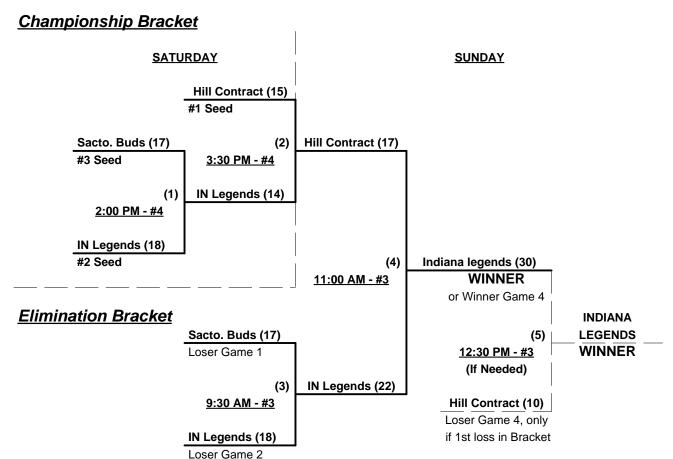

#### Men's 65+ Silver Division • 11 Teams

|   | <u>Win</u> | <u>Loss</u> |   | <u>65-AAA</u>           | Win Loss |       |    | <u>65-AAA</u>               |
|---|------------|-------------|---|-------------------------|----------|-------|----|-----------------------------|
|   | 1          | 1           | 1 | Custom Graphics (GA)    | 2        | 0     | 7  | SYR Cyclones 65 (NY)        |
|   | 0          | 2           | 2 | Lake Wales Legends (FL) | 2        | 0     | 8  | Windsor Chiefs (ON)         |
|   | 1          | 1           | 3 | Marauders (CA)          |          |       |    | <u>65-AA</u>                |
|   | 1          | 1           | 4 | Michaels (WI)           | 2 (2)    | 0     | 9  | Hill Contracting / HCI (TX) |
| _ | 1          | 1           | 5 | Mustangs (CA)           | 1        | 1 (1) | 10 | IN Legends/Columbus         |
| _ | 0          | 2           | 6 | Sidewinders 65's (AZ)   | 0        | 2 (1) | 11 | Sacramento Buds (CA)        |

Seeding for 65-AA Double Elimination Bracket commencing Saturday afternoon - See Bracket for details

Format: Mixed Round Robin to seed championship brackets

Teams 1-8 play Three-game-guarantee bracket for 65-AAA Championship Teams 9-11 play Double Elimination bracket for 65-AA Championship

#### Men's 65+ AA Division • 3 Teams

#### **Championship Bracket**

Rev. 02/11/2014