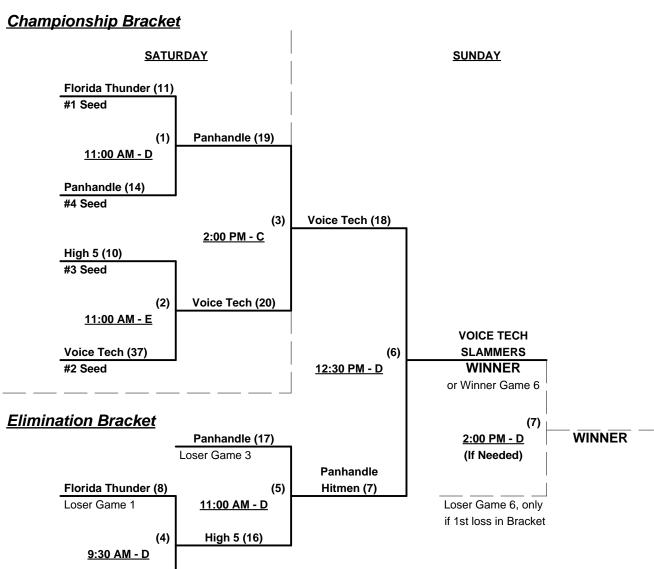

### Men's 65+ Major Division • 4 Teams

| <u>Win</u> | <u>Win</u> <u>Loss</u> |   |                 |   | Loss |   |                          |
|------------|------------------------|---|-----------------|---|------|---|--------------------------|
| 3          | 0                      | 1 | Florida Thunder | 0 | 3    | 3 | Panhandle Hitmen (FL)    |
| 1          | 2                      | 2 | High 5 (MN)     | 2 | 1    | 4 | Voice Tech Slammers (FL) |

Seeding for 65-Major Double Elimination Bracket commencing Saturday morning - See Bracket for details

Format: Full (3-game) Round Robin to seed 65-Major Double Elimination bracket

Home Runs - Major Rule = 6 per team per game, Walks

Schedule Subject to Change at Discretion of Tournament and Field Directors

High 5 (18) Loser Game 2