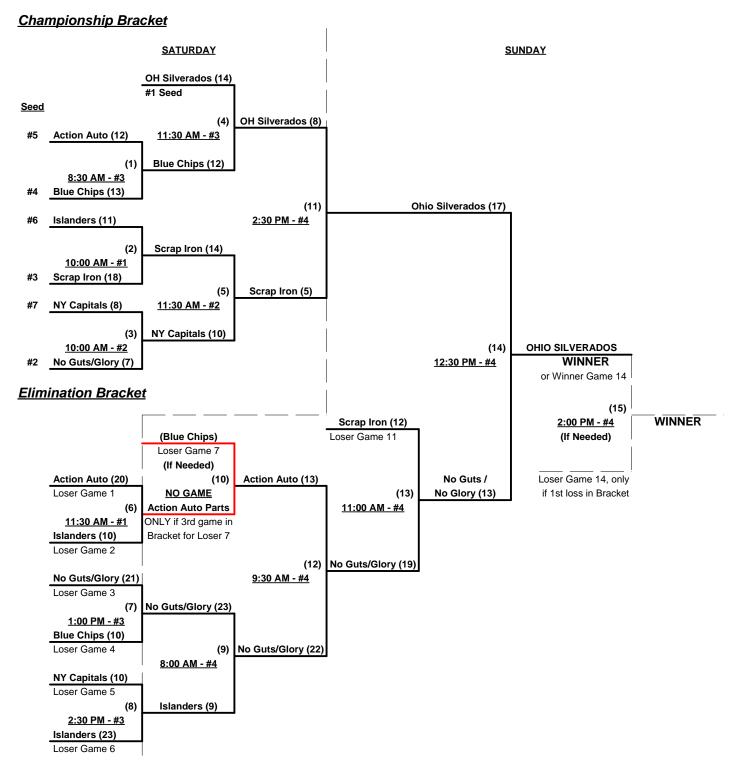

#### Men's 60+ AA Division • 7 Teams

Seeding for 60-AA Three-game-guarantee Bracket commencing Saturday morning - See Bracket for details

Format: Two (2) game Round Robin to seed 60-AA Three-game-guarantee Bracket

Home Runs - AA Rule = 1 per team per game, Outs

Time Limits - RR = 65 + open inn. • Bracket = 70 + open inn. • Championship game(s) = 7 innings full

NOTE SSUSA Official Rulebook §9.5 (Retrieving Home Run Balls) will be strictly enforced.

Tie Breakers - Head to head (in full RR only), least runs allowed, run differential, coin toss

Schedule Subject to Change at Discretion of Tournament and Field Directors

Rev. 02/11/2014