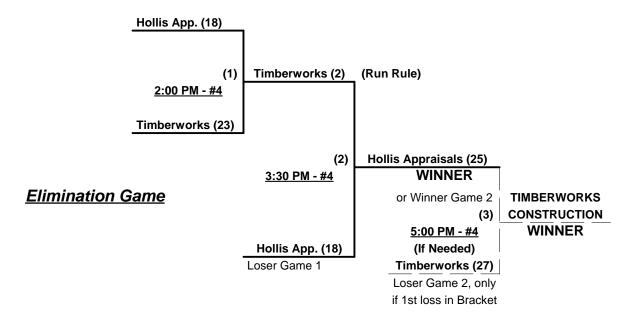

### Men's 60/65+ Platinum Division • 8 Teams

|   | <u>Win</u> | <u>Loss</u> |   |                          | <u>Win</u> | <u>Loss</u> |   |                          |
|---|------------|-------------|---|--------------------------|------------|-------------|---|--------------------------|
|   | 1          | 2           | 1 | Hollis Appraisals (FL)   | 2          | 1           | 5 | Minnesota Masters/White  |
|   | 2          | 1           | 2 | Timberworks Const. (CA)  | 2          | 1           | 6 | Syracuse Merchants (NY)  |
|   | 0          | 3           | 3 | Handeland Flooring (WI)  | 3          | 0           | 7 | Top Gun 60 Softball (CA) |
| Ξ | 1          | 2           | 4 | High Street Bucs 60 (MD) | 1          | 2           | 8 | Rose Enterprises 65 (FL) |

#### Seeding for 60/65-Platinum Double Elimination Bracket commencing Saturday morning - See Bracket for details

Format: Mixed (3-game) Round Robin to seed 60/65-Platinum Double Elimination bracket

Teams #1-2 play Best 2 of 3 Series ON SATURDAY for 60-Major+ Championship

Teams #3-8 play Double Elimination bracket for 60/65-Platinum Championship

Team #8 AND top finishing 60-Major team earn 1st Place Awards (trophy & rings)

Home Runs - Home Run rule of LOWER rated team in game