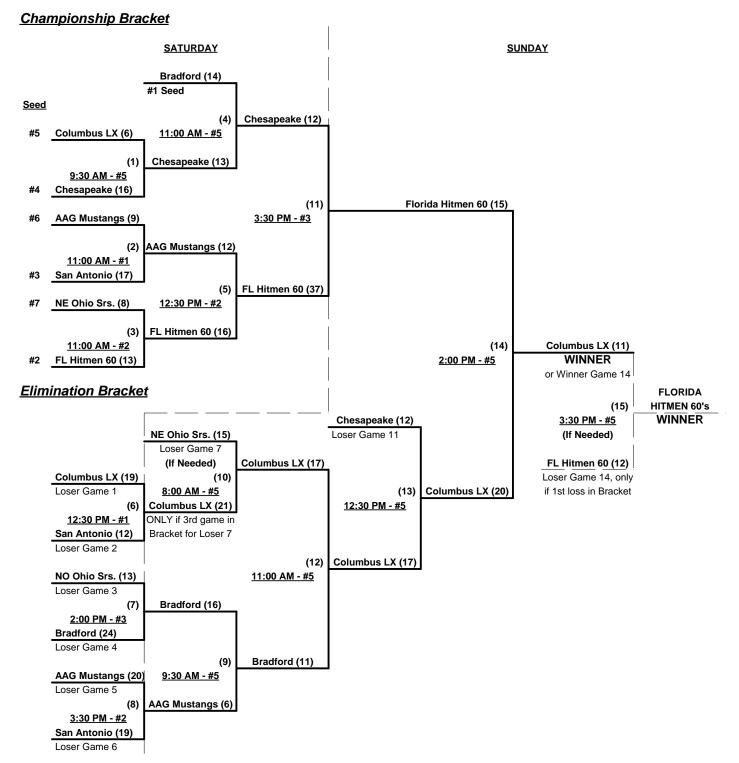

#### Men's 60+ AAA Division • 7 Teams

Rev. 02/11/2014

Seeding for 60-AAA Three-game-guarantee bracket commencing Saturday morning - See Bracket for details

Format: Two (2) game Round Robin to seed 60-AAA Three-game-guarantee Bracket

Home Runs - AAA = 3 per team per game, Outs

Time Limits - RR = 65 + open inn. • Bracket = 70 + open inn. • Championship game(s) = 7 innings full

NOTE SSUSA Official Rulebook §9.5 (Retrieving Home Run Balls) will be strictly enforced.

Tie Breakers - Head to head (in full RR only), least runs allowed, run differential, coin toss

**Schedule Subject to Change at Discretion of Tournament and Field Directors** 

Rev. 02/11/2014