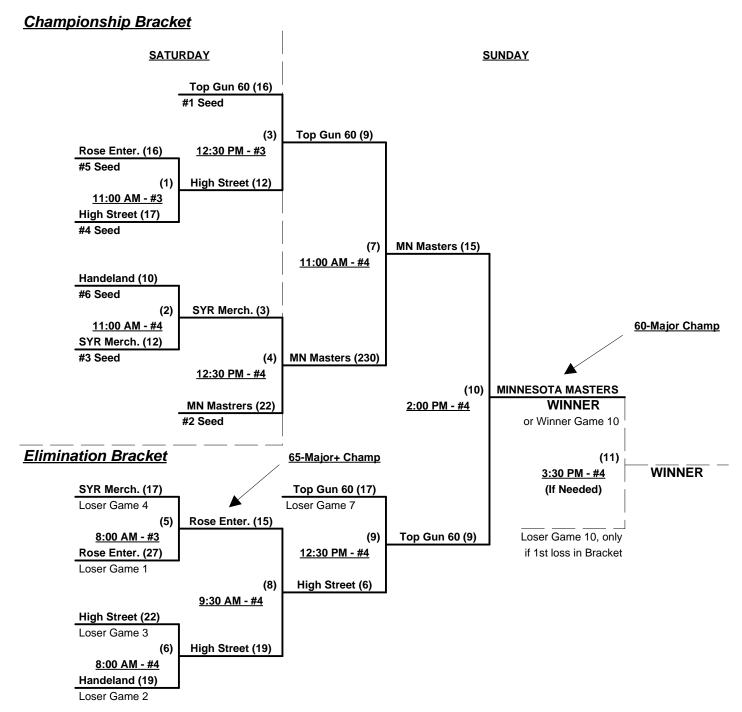

### Men's 60/65+ Platinum Division • 8 Teams

|   | <u>Win</u> | <u>Loss</u> |   |                          | <u>Win</u> | <u>Loss</u> |   |                          |
|---|------------|-------------|---|--------------------------|------------|-------------|---|--------------------------|
|   | 1          | 2           | 1 | Hollis Appraisals (FL)   | 2          | 1           | 5 | Minnesota Masters/White  |
|   | 2          | 1           | 2 | Timberworks Const. (CA)  | 2          | 1           | 6 | Syracuse Merchants (NY)  |
|   | 0          | 3           | 3 | Handeland Flooring (WI)  | 3          | 0           | 7 | Top Gun 60 Softball (CA) |
| Ξ | 1          | 2           | 4 | High Street Bucs 60 (MD) | 1          | 2           | 8 | Rose Enterprises 65 (FL) |

#### Seeding for 60/65-Platinum Double Elimination Bracket commencing Saturday morning - See Bracket for details

Format: Mixed (3-game) Round Robin to seed 60/65-Platinum Double Elimination bracket

Teams #1-2 play Best 2 of 3 Series ON SATURDAY for 60-Major+ Championship

Teams #3-8 play Double Elimination bracket for 60/65-Platinum Championship

Team #8 AND top finishing 60-Major team earn 1st Place Awards (trophy & rings)

Home Runs - Home Run rule of LOWER rated team in game