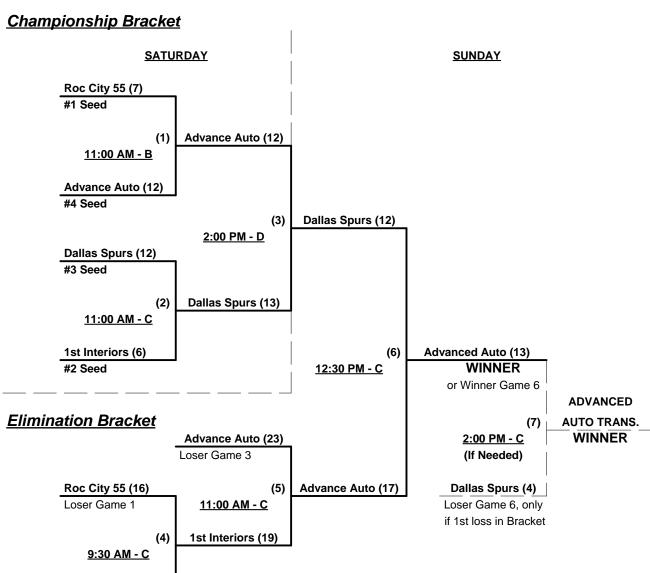

#### Men's 55+ AA Division • 4 Teams

|   | <u>Win</u> | <u>Loss</u> |   |                           | <u>Win</u> | <u>Loss</u> |   |                    |
|---|------------|-------------|---|---------------------------|------------|-------------|---|--------------------|
|   | 2          | 1           | 1 | 1st Interiors (IA)        | 1          | 2           | 3 | Dallas Spurs (TX)  |
| _ | 0          | 3           | 2 | Advanced Auto Trans. (AZ) | 3          | 0           | 4 | Roc City 55's (NY) |

Seeding for 55-AA Double Elimination Bracket commencing Saturday morning - See Bracket for details

Format: Full (3-game) Round Robin to seed 55-AA Double Elimination championship bracket

Home Runs - AA Rule = 1 per team per game, Outs

Time Limits - RR = 65 + open inn. • Bracket = 70 + open inn. • Championship game(s) = 7 innings full

NOTE SSUSA Official Rulebook §9.5 (Retrieving Home Run Balls) will be strictly enforced.

Tie Breakers - Head to head (in full RR only), least runs allowed, run differential, coin toss

Schedule Subject to Change at Discretion of Tournament and Field Directors

1st Interiors (17) Loser Game 2