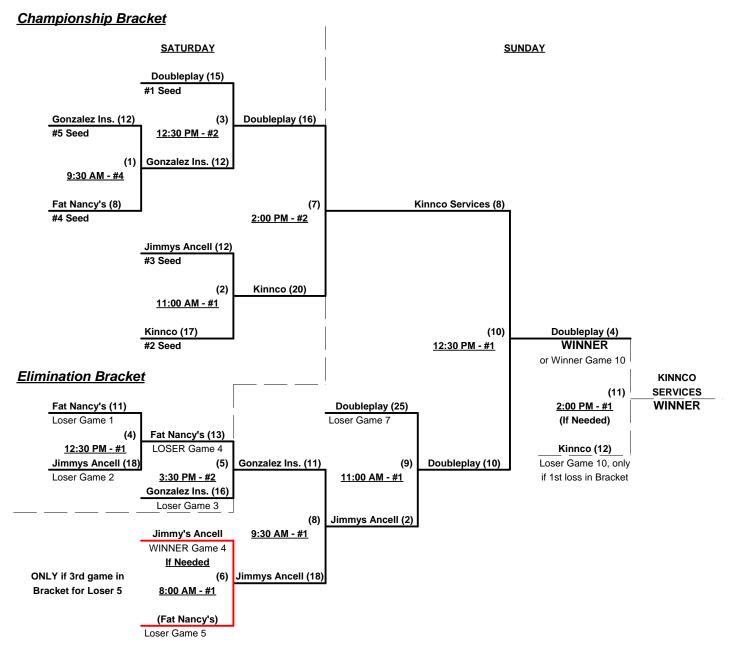

#### Men's 55+ Major Division • 5 Teams

|   | <u>Win</u> | <u>Loss</u> |   |                           | <u>Win</u> | <u>Loss</u> |   |                       |
|---|------------|-------------|---|---------------------------|------------|-------------|---|-----------------------|
|   | 2          | 0           | 1 | Doubleplay/Monarch (CA)   | 1          | 1           | 4 | Jimmys/Ancell 55 (MN) |
|   | 1          | 1           | 2 | Fat Nancy's/Gubiotti (NY) | 1          | 1           | 5 | Kinnco Services (MI)  |
| • | 0          | 2           | 3 | Gonzales Insulation (TX)  | •          |             |   |                       |

Seeding for 55-Major Three-game-guarantee bracket commencing Saturday morning - See Bracket for details

Format: Two (2) game Round Robin to seed 55-Major Three-game-guarantee Bracket

Home Runs - Major = 6 per team per game, Walks

Time Limits - RR = 65 + open inn. • Bracket = 70 + open inn. • Championship game(s) = 7 innings full

**NOTE** SSUSA Official Rulebook §9.5 (Retrieving Home Run Balls) will be strictly enforced.

Tie Breakers - Head to head (in full RR only), least runs allowed, run differential, coin toss

Schedule Subject to Change at Discretion of Tournament and Field Directors

Rev. 02/11/2014