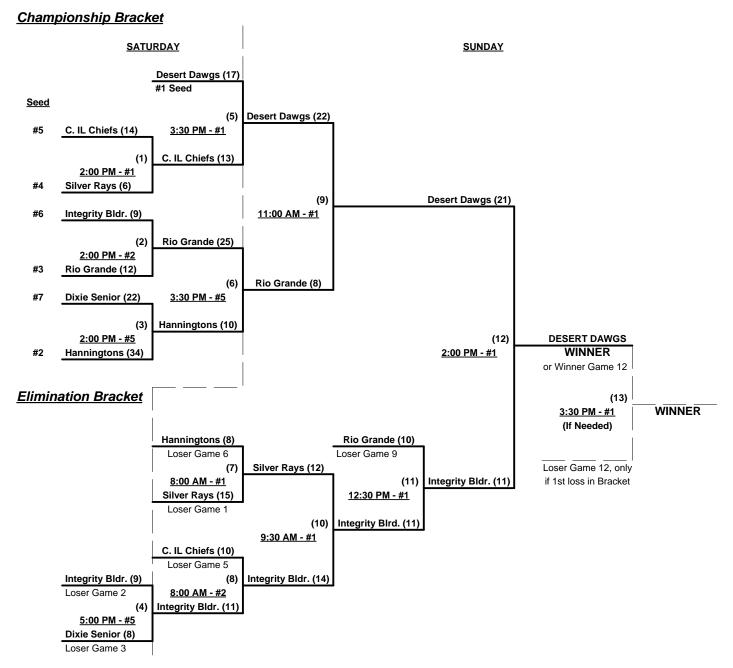

#### Men's 50/55+ Silver Division • 9 Teams

|   | <u>Win</u> | <u>Loss</u> |   |                              | <u>Win</u> | <u>Loss</u> |   |                         |
|---|------------|-------------|---|------------------------------|------------|-------------|---|-------------------------|
|   | 0          | 3           | 1 | Antiques of Iowa City (IA)   | 2          | 1           | 6 | Hannington's 55's (MA)  |
| • | 0          | 3 (1)       | 2 | The Grey Geese Softball (FL) | 2          | 1           | 7 | Integrity Builders (NE) |
| • | 2          | 1           | 3 | Central Illinois Chiefs      | 2          | 1           | 8 | Rio Grande 55 (NM)      |
|   | 3          | 0           | 4 | Desert Dawgs 55's (CA)       | 2          | 1           | 9 | Silver Rays (FL)        |
| • | 1          | 2           | 5 | Dixie Senior Softball (AL)   |            |             |   |                         |

Seeding for 55-AAA Double Elimination Bracket commencing Saturday afternoon - See Bracket for details

Format: Mixed (3-game) Round Robin to seed 55-AAA Double Elimination Bracket

Teams #1-2 play Best 2 of 3 Championship Series for 50-AA title

Teams #3-9 play Double Elimination bracket for 55-AAA Championship

Home Runs - Home Run rule of LOWER rated team in game

AAA Rule = 3 per team per game, Outs

AA Rule = 1 per team per game, Outs

Time Limits - RR = 65 + open inn. • Bracket = 70 + open inn. • Championship game(s) = 7 innings full

NOTE

SSUSA Official Rulebook §9.5 (Retrieving Home Run Balls) will be strictly enforced.

Tie Breakers - Head to head (in full RR only), least runs allowed, run differential, coin toss

Schedule Subject to Change at Discretion of Tournament and Field Directors