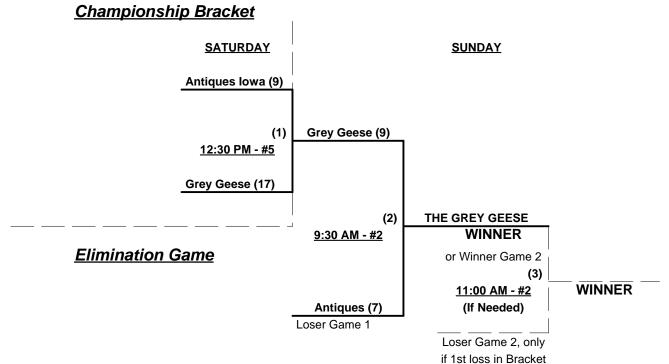

#### Men's 50/55+ Silver Division • 9 Teams

|   | <u>Win</u> | <u>Loss</u> |   |                              | <u>Win</u> | <u>Loss</u> |   |                         |
|---|------------|-------------|---|------------------------------|------------|-------------|---|-------------------------|
|   | 0          | 3           | 1 | Antiques of Iowa City (IA)   | 2          | 1           | 6 | Hannington's 55's (MA)  |
| • | 0          | 3 (1)       | 2 | The Grey Geese Softball (FL) | 2          | 1           | 7 | Integrity Builders (NE) |
| • | 2          | 1           | 3 | Central Illinois Chiefs      | 2          | 1           | 8 | Rio Grande 55 (NM)      |
|   | 3          | 0           | 4 | Desert Dawgs 55's (CA)       | 2          | 1           | 9 | Silver Rays (FL)        |
| • | 1          | 2           | 5 | Dixie Senior Softball (AL)   |            |             |   |                         |

Seeding for 55-AAA Double Elimination Bracket commencing Saturday afternoon - See Bracket for details

Format: Mixed (3-game) Round Robin to seed 55-AAA Double Elimination Bracket

Teams #1-2 play Best 2 of 3 Championship Series for 50-AA title

Teams #3-9 play Double Elimination bracket for 55-AAA Championship

Home Runs - Home Run rule of LOWER rated team in game

AAA Rule = 3 per team per game, Outs

AA Rule = 1 per team per game, Outs

Time Limits - RR = 65 + open inn. • Bracket = 70 + open inn. • Championship game(s) = 7 innings full

NOTE

SSUSA Official Rulebook §9.5 (Retrieving Home Run Balls) will be strictly enforced.

Tie Breakers - Head to head (in full RR only), least runs allowed, run differential, coin toss

Schedule Subject to Change at Discretion of Tournament and Field Directors