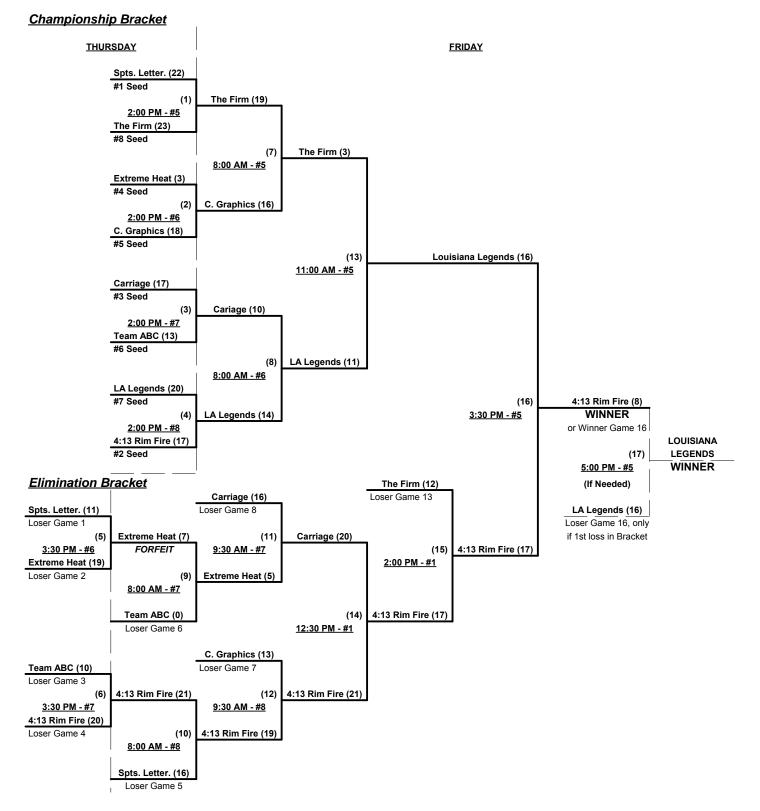

#### Men's 65+ Gold Division • 8 Teams

|   | <u>Win</u> | Loss |   |                      | <u>Win</u> | Loss |   |                       |
|---|------------|------|---|----------------------|------------|------|---|-----------------------|
| _ | 2          | 0    | 1 | 4:13's Rim Fire (GA) | 0          | 2    | 5 | Louisiana Legends     |
| _ | 2          | 0    | 2 | Carriage Homes (AR)  | 2          | 0    | 6 | Sports Lettering (TN) |
| _ | 1          | 1    | 3 | Custom Graphics (GA) | 0          | 2    | 7 | Team ABC (TN)         |
| _ | 1          | 1    | 4 | Extreme Heat (GA)    | 0          | 2    | 8 | The Firm (TN)         |

#### Thursday • August 14, 2014 • Liberty Park Softball Complex • Birmingham

| Time     | # | Runs | Team Name              | Field | # | Runs | Team Name              |
|----------|---|------|------------------------|-------|---|------|------------------------|
| 10:00 AM | 1 | 23   | § 4:13's Rim Fire (GA) | 5     | 8 | 17   | The Firm (TN)          |
| 10:00 AM | 2 | 15   | Carriage Homes (AR)    | 6     | 7 | 14   | Team ABC (TN)          |
| 10:00 AM | 3 | 11   | Custom Graphics (GA)   | 7     | 6 | 12   | Sports Lettering (TN)  |
| 10:00 AM | 4 | 20   | Extreme Heat (GA)      | 8     | 5 | 5    | Louisiana Legends      |
| 11:30 AM | 8 | 17   | The Firm (TN)          | 5     | 2 | 21   | Carriage Homes (AR)    |
| 11:30 AM | 7 | 15   | Team ABC (TN)          | 6     | 3 | 18   | Custom Graphics (GA)   |
| 11:30 AM | 6 | 11   | Sports Lettering (TN)  | 7     | 4 | 10   | Extreme Heat (GA)      |
| 11:30 AM | 5 | 9    | Louisiana Legends      | 8     | 1 | 14   | § 4:13's Rim Fire (GA) |

§ Team #1 GIVES 5-Run OR 11-Defensive-player equalizer in ALL games (including bracket)

#### Seeding for 65-Gold Three-game-guarantee bracket commencing Thursday afternoon • See Bracket for details

Format: Two (2) game Round Robin to seed 65-Gold Three-game-guarantee bracket

NOTE Team #1 must WIN bracket to earn 1st Place awards and 2015 TOC bid.

If Team #1 wins bracket, runner-up also receives 1st Place awards and 2015 TOC bid

Home Runs - AAA = 3 per team per game, Outs

**NOTE** SSUSA Official Rulebook §9.5 (Retrieving Home Run Balls) will be strictly enforced.