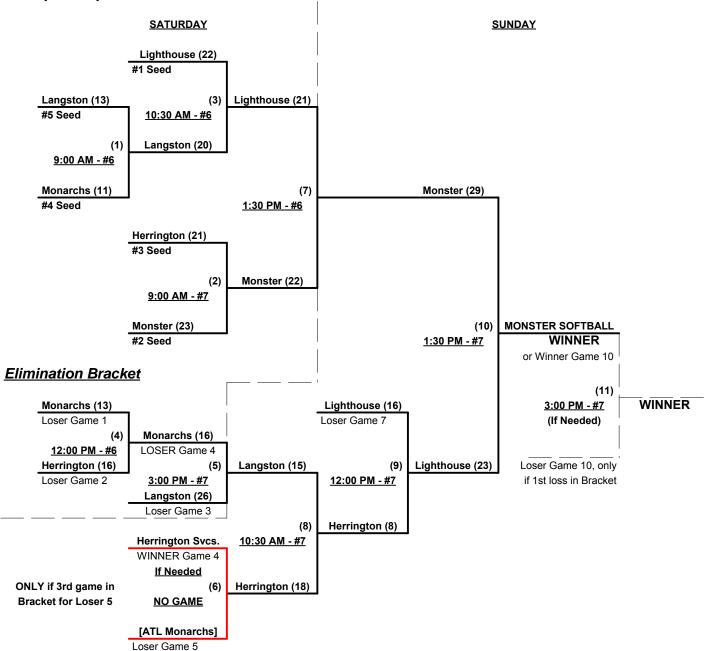

#### Men's 50+ Major Division • 5 Teams

| <u>Wir</u> | Loss |   |                             | <u>Win</u> | <u>Loss</u> |   |                          |
|------------|------|---|-----------------------------|------------|-------------|---|--------------------------|
| 0          | 2    | 1 | Atlanta Monarchs/Miken (GA) | 2          | 0           | 4 | Lighthouse Lookouts (TN) |
| 1          | 1    | 2 | Herrington Services (MS)    | 2          | 0           | 5 | Monster Softball (TN)    |
|            | 2    | 3 | Langston/Revenge/Power (AL) |            |             |   |                          |

#### Men's 50+ Major Division • 5 Teams