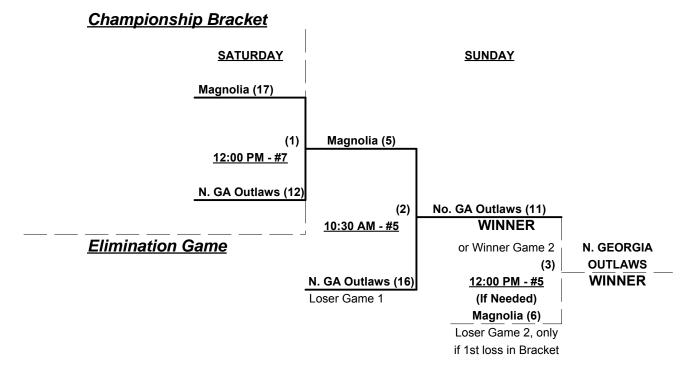

#### Men's 50/55/60+ Gold Division • 7 Teams

| 1 | <u>Win</u> | <u>Loss</u> |   |                              | <u>Win</u> | <u>Loss</u> |   |                        |
|---|------------|-------------|---|------------------------------|------------|-------------|---|------------------------|
|   | 0          | 3           | 1 | Magnolia Softball (MS)       | 3          | 0           | 5 | DT Express (GA)        |
|   | 2          | 1           | 2 | North Georgia Outlaws        | 1          | 1           | 6 | GA/AL Seniors/GAS (GA) |
|   | 0          | 3           | 3 | (By) Grace Redeemed (TN)     | 3          | (1)         | 7 | Edge II (TN)           |
|   | 2          | 1           | 4 | D. Bowen Sporting Goods (FL) |            |             |   |                        |

#### Men's 55/60+ Gold Division • 5 Teams

Rev. 08/16/2014