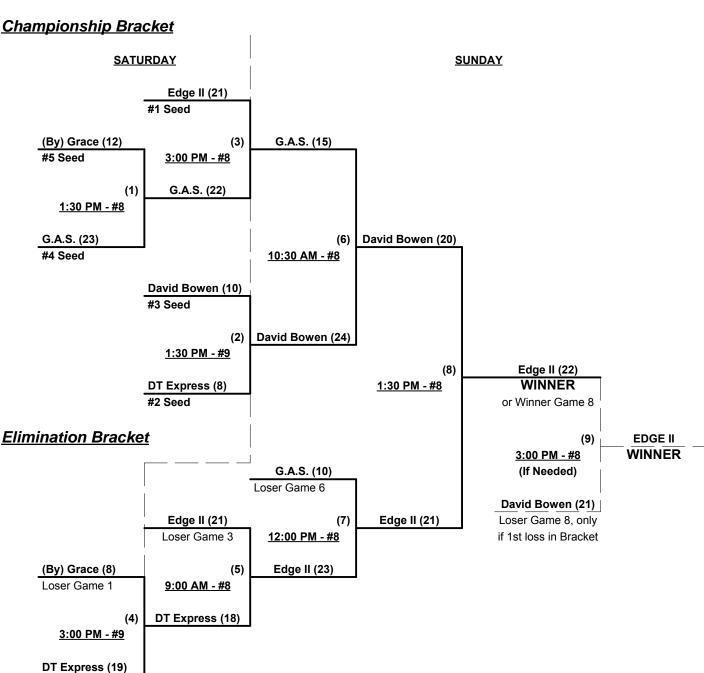

#### Men's 50/55/60+ Gold Division • 7 Teams

| 1 | <u>Win</u> | <u>Loss</u> |   |                              | <u>Win</u> | <u>Loss</u> |   |                        |
|---|------------|-------------|---|------------------------------|------------|-------------|---|------------------------|
|   | 0          | 3           | 1 | Magnolia Softball (MS)       | 3          | 0           | 5 | DT Express (GA)        |
|   | 2          | 1           | 2 | North Georgia Outlaws        | 1          | 1           | 6 | GA/AL Seniors/GAS (GA) |
|   | 0          | 3           | 3 | (By) Grace Redeemed (TN)     | 3          | (1)         | 7 | Edge II (TN)           |
|   | 2          | 1           | 4 | D. Bowen Sporting Goods (FL) |            |             |   |                        |

#### Men's 55/60+ Gold Division • 5 Teams

Rev. 08/16/2014