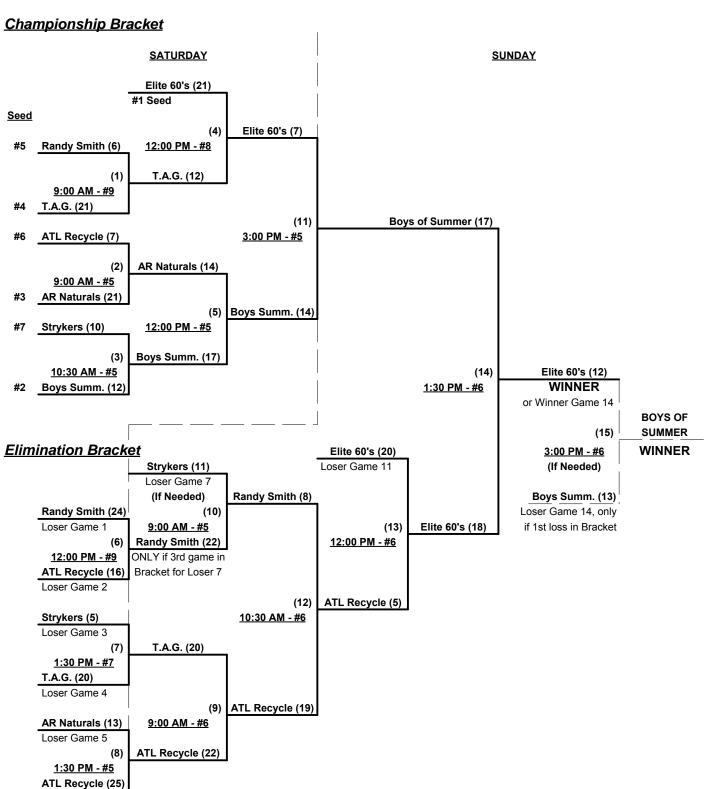

#### Men's 60+ AAA Division • 7 Teams

|   | <u>Win</u> | <u>Loss</u> |   |                             | <u>Win</u> | <u>Loss</u> |   |                       |
|---|------------|-------------|---|-----------------------------|------------|-------------|---|-----------------------|
|   | 1          | 1           | 1 | Arkansas Naturals           | 1          | 1           | 5 | Randy Smith 60's (LA) |
| • | 0          | 2           | 2 | Atlanta Recycling 60's (GA) | 0          | 2           | 6 | Strykers (AL)         |
| • | 2          | 0           | 3 | Boys of Summer (TN)         | 1          | 1           | 7 | T.A.G. (AL)           |
| • | 2          | 0           | 1 | Flite 60's (GA)             |            |             |   |                       |

#### Men's 60+ AAA Division • 7 Teams

Rev. 08/14/2014